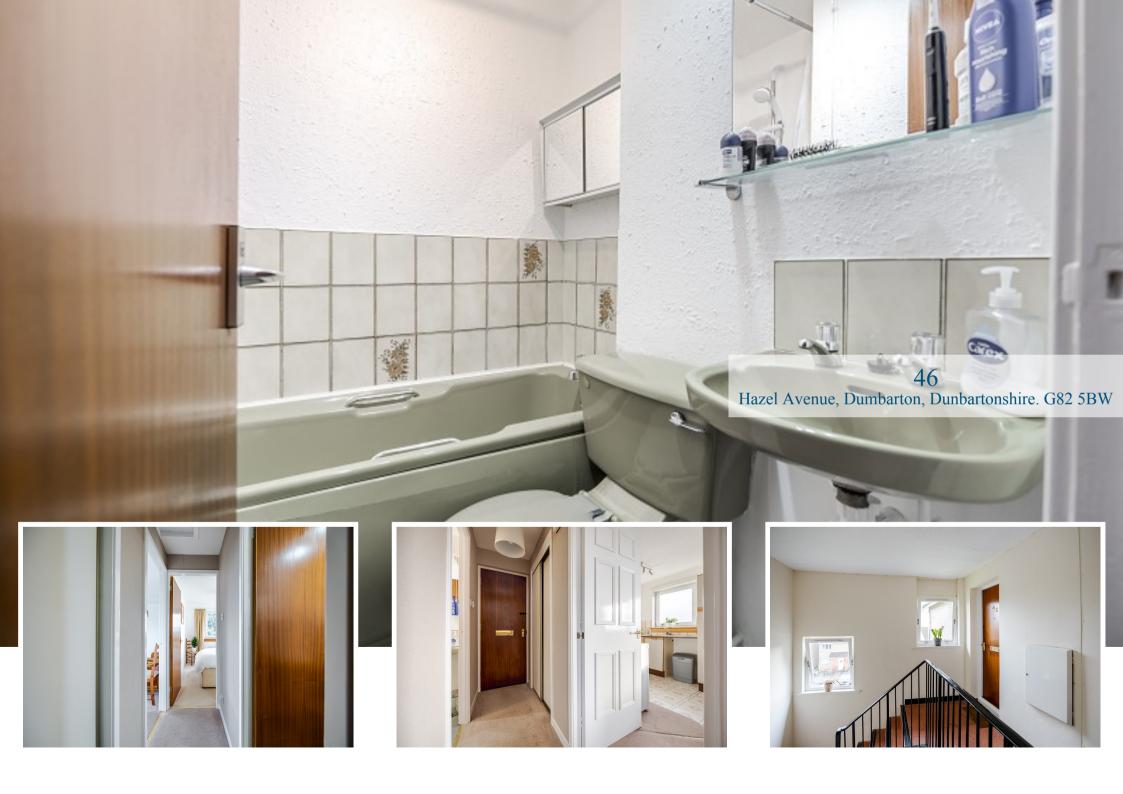

Positioned on the top floor of the building the flat enjoys glorious views over Dumbarton, the Clyde Estuary and on a clear day the Erskine bridge can be spotted in the distance with neighbouring farmland adjacent to the property. On entering the flat itself there is a welcoming hallway which has a useful cupboard. The lounge and kitchen are on an open-plan basis and have two windows which enjoy the lovely views. The well-proportioned double bedroom has built-in mirrored wardrobes and partial views towards the water. Completing the internal accommodation is a good-sized bathroom. The flat has double glazed windows and electric storage heating.