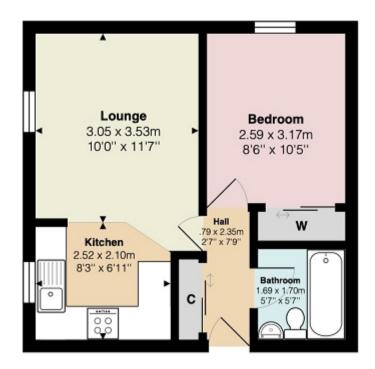

Positioned on the top floor of the building the flat enjoys glorious views over Dumbarton, the Clyde Estuary and on a clear day the Erskine bridge can be spotted in the distance with neighbouring farmland adjacent to the property. On entering the flat itself there is a welcoming hallway which has a useful cupboard. The lounge and kitchen are on an open-plan basis and have two windows which enjoy the lovely views. The well-proportioned double bedroom has built-in mirrored wardrobes and partial views towards the water. Completing the internal accommodation is a good-sized bathroom. The flat has double glazed windows and electric storage heating.

## Measurements

| Hallway   | 7' 09" x 2' 07" or 2.36m x 0.79m  |
|-----------|-----------------------------------|
| Lounge    | 11' 07" x 10' 0" or 3.53m x 3.05m |
| Kitchen   | 8' 03" x 6' 11" or 2.51m x 2.11m  |
| Bedroom 1 | 10' 05" x 8' 06" or 3.18m x 2.59m |
| Bathroom  | 5' 07" x 5' 07" or 1.70m x 1.70m  |
|           |                                   |