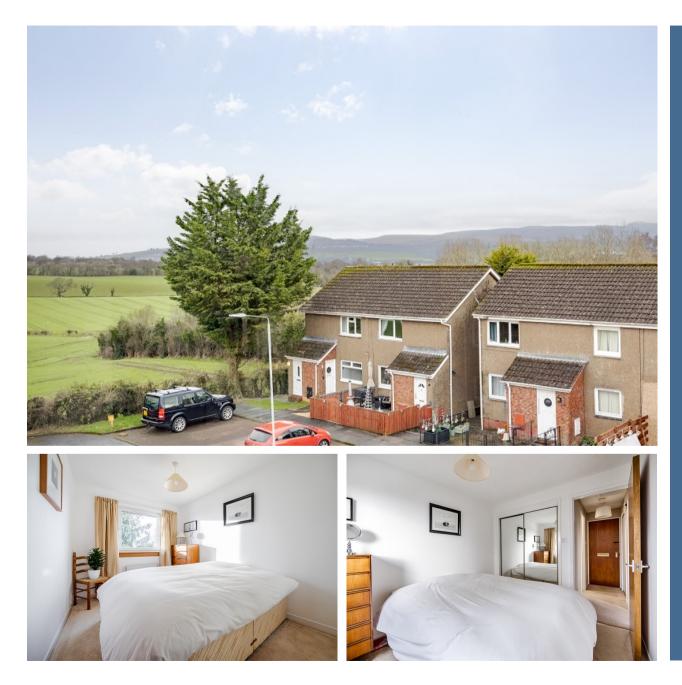

Positioned on the top floor of the building the flat enjoys glorious views over Dumbarton, the Clyde Estuary and on a clear day the Erskine bridge can be spotted in the distance with neighbouring farmland adjacent to the property. On entering the flat itself there is a welcoming hallway which has a useful cupboard. The lounge and kitchen are on an open-plan basis and have two windows which enjoy the lovely views. The well-proportioned double bedroom has built-in mirrored wardrobes and partial views towards the water. Completing the internal accommodation is a good-sized bathroom. The flat has double glazed windows and electric storage heating.