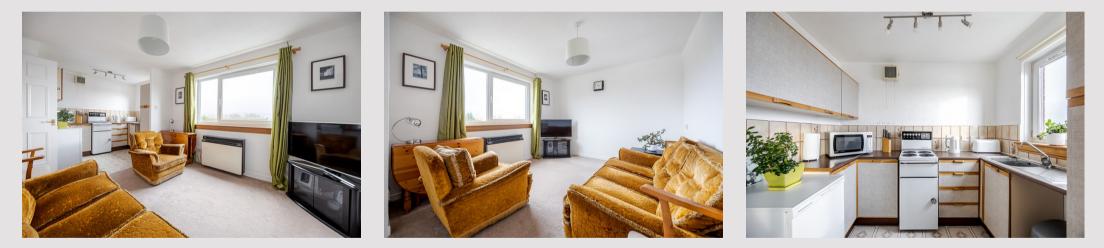

Positioned on the top floor of the building the flat enjoys glorious views over Dumbarton, the Clyde Estuary and on a clear day the Erskine bridge can be spotted in the distance with neighbouring farmland adjacent to the property. On entering the flat itself there is a welcoming hallway which has a useful cupboard. The lounge and kitchen are on an open-plan basis and have two windows which enjoy the lovely views. The well-proportioned double bedroom has built-in mirrored wardrobes and partial views towards the water. Completing the internal accommodation is a good-sized bathroom. The flat has double glazed windows and electric storage heating.