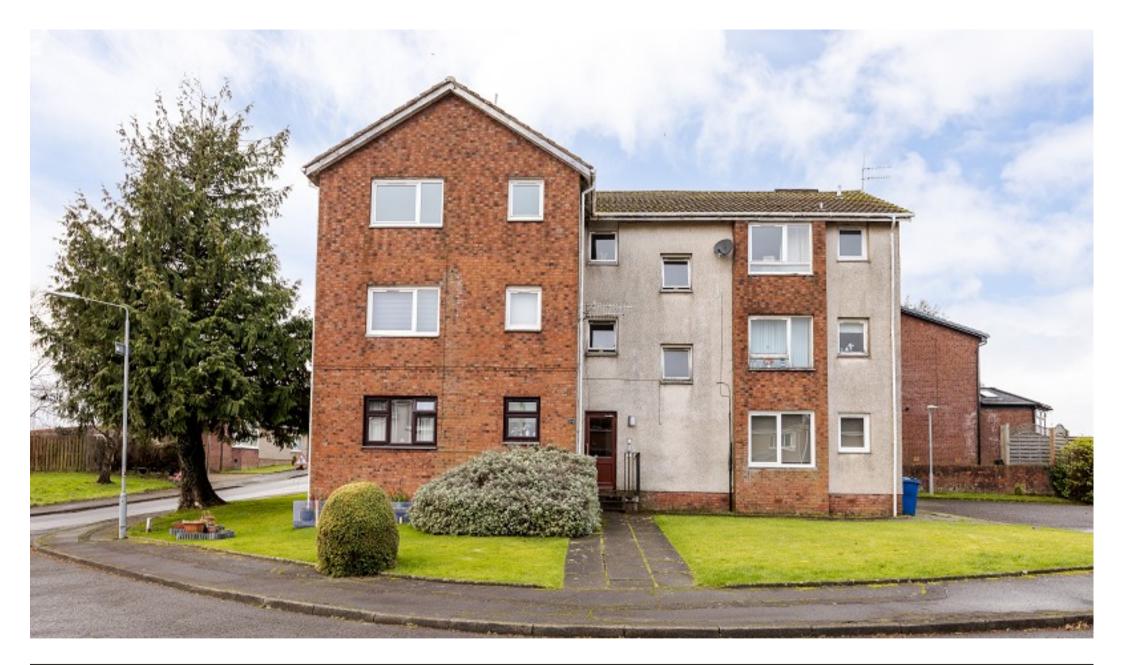

## Hazel Avenue, Dumbarton, Dunbartonshire. G82 5BW

And other AT

Located within a quiet pocket of Dumbarton, 46 Hazel Avenue is a super one-bedroom top floor flat that enjoys far reaching views and has the advantage of private allocated parking.

Positioned on the top floor of the building the flat enjoys glorious views over Dumbarton, the Clyde Estuary and on a clear day the Erskine bridge can be spotted in the distance with neighbouring farmland adjacent to the property. On entering the flat itself there is a welcoming hallway which has a useful cupboard. The lounge and kitchen are on an open-plan basis and have two windows which enjoy the lovely views. The well-proportioned double bedroom has built-in mirrored wardrobes and partial views towards the water. Completing the internal accommodation is a good-sized bathroom. The flat has double glazed windows and electric storage heating.

Externally the property has private allocated parking and areas of green space for residents of the building. There is a selffactored close fund for general maintenance and gardening. The property would make an ideal buy-to-let investment or first-time purchase. Viewing is by appointment through our Helensburgh property office.