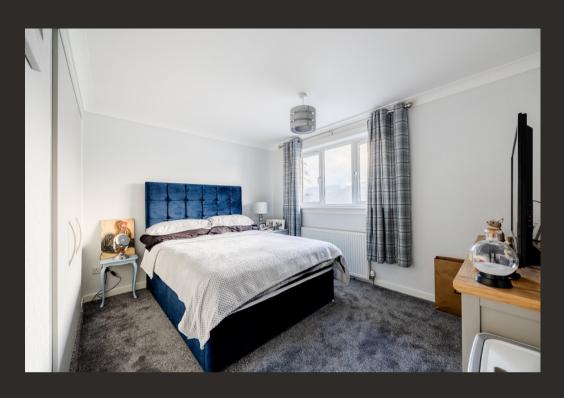

Upstairs the property has two large double bedrooms, the main bedroom has large built-in wardrobes which have recently had Hammonds wardrobe doors installed. In addition, there is a box room fitted with clever storage, currently utilised as a dressing room but would also make an ideal home office. A modern shower room completes the internal accommodation. The property is double glazed throughout and has wet electric central heating.