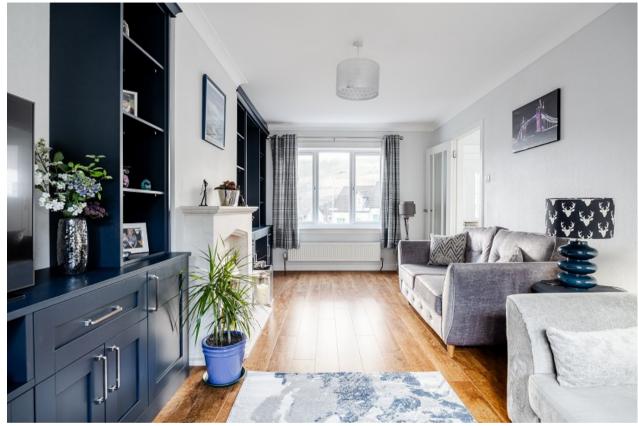

Internally the property is in immaculate condition throughout and has recently been upgraded by the current owner. On the ground floor there is a superb lounge which is bright and spacious with dual aspects and ample space for a dining table and chairs if required. The lounge has had the recent addition of stunning hand-crafted storage/media units installed by Hammonds which are a lovely feature of the room. The kitchen is fitted with modern units and worktops with a range of integral appliances, space for a free-standing fridge/freezer and a useful store cupboard. The kitchen also has a courtesy door accessing the rear garden.