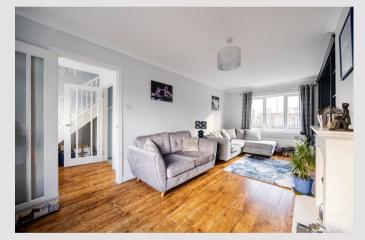

Internally the property is in immaculate condition throughout and has recently been upgraded by the current owner. On the ground floor there is a superb lounge which is bright and spacious with dual aspects and ample space for a dining table and chairs if required. The lounge has had the recent addition of stunning hand-crafted storage/media units installed by Hammonds which are a lovely feature of the room. The kitchen is fitted with modern units and worktops with a range of integral appliances, space for a free-standing fridge/freezer and a useful store cupboard. The kitchen also has a courtesy door accessing the rear garden.