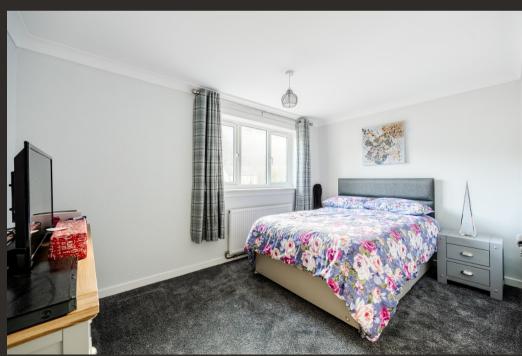

Upstairs the property has two large double bedrooms, the main bedroom has large built-in wardrobes which have recently had Hammonds wardrobe doors installed. In addition, there is a box room fitted with clever storage, currently utilised as a dressing room but would also make an ideal home office. A modern shower room completes the internal accommodation. The property is double glazed throughout and has wet electric central heating.