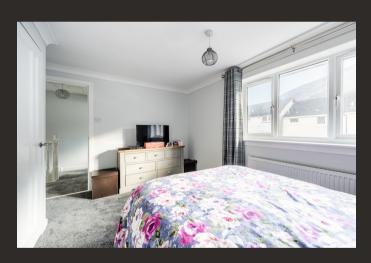

Upstairs the property has two large double bedrooms, the main bedroom has large built-in wardrobes which have recently had Hammonds wardrobe doors installed. In addition, there is a box room fitted with clever storage, currently utilised as a dressing room but would also make an ideal home office. A modern shower room completes the internal accommodation. The property is double glazed throughout and has wet electric central heating.