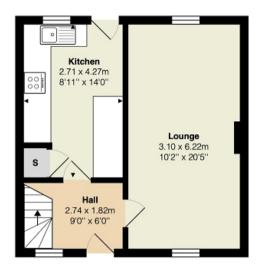

## Measurements

Hallway 9' 0" Max x 6' 0" Max or 2.74m Max x 1.83m Max

Lounge 20' 05" x 10' 02"Max Max or 6.22m x 3.10m Max

Kitchen 14' 0" Max x 8' 11" Max or 4.27m Max x 2.72m Max

Landing 7' 01" Max x 6' 06" Max or 2.16m Max x 1.98m Max

**Ground Floor** 

First Floor

All measurements are approximate and for display purposes only

Contact our office for further details

NOTE: These details have been prepared for guidance. If there is any point which you find misleading please contact McArthur Stanton where further information is available. Measurements have been taken from wall to wall, unless otherwise stated, and have been recorded by use of a sonic beam. Services and appliances not tested. Details have been prepared by January 2025. If required, we can arrange for a property market appraisal to be carried out on your existing property.