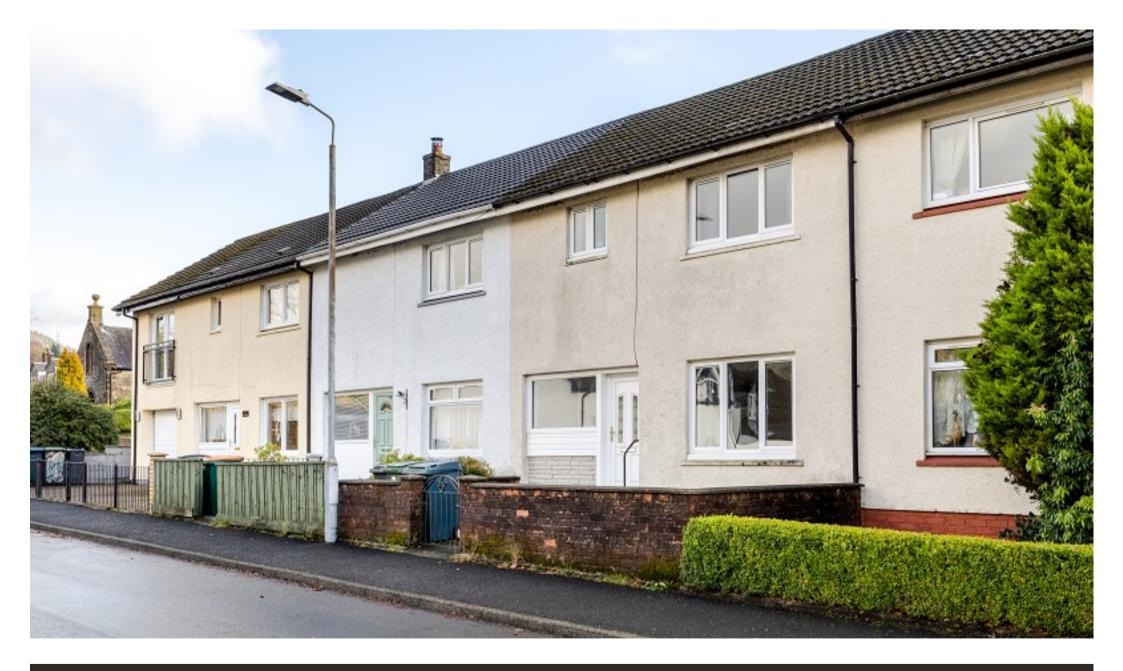

## Mcfarlane Drive, Arrochar, Dumbartonshire. G83 7BD

Located within the picturesque village of Arrochar, 2 McFarlane Drive is a beautifully presented mid-terrace villa that has gorgeous views over the village towards Loch Long to the front and aspects over neighbouring mountains to the rear.

Internally the property is in immaculate condition throughout and has recently been upgraded by the current owner. On the ground floor there is a superb lounge which is bright and spacious with dual aspects and ample space for a dining table and chairs if required. The lounge has had the recent addition of stunning hand-crafted storage/media units installed by Hammonds which are a lovely feature of the room. The kitchen is fitted with modern units and worktops with a range of integral appliances, space for a free-standing fridge/freezer and a useful store cupboard. The kitchen also has a courtesy door accessing the rear garden.

Upstairs the property has two large double bedrooms, the main bedroom has large built-in wardrobes which have recently had Hammonds wardrobe doors installed. In addition, there is a box room fitted with clever storage, currently utilised as a dressing room but would also make an ideal home office. A modern shower room completes the internal accommodation. The property is double glazed throughout and has wet electric central heating.

Externally the property has easily maintained front and rear gardens and on-street parking is available directly outside the property.

EPC Band D Council Tax Band B