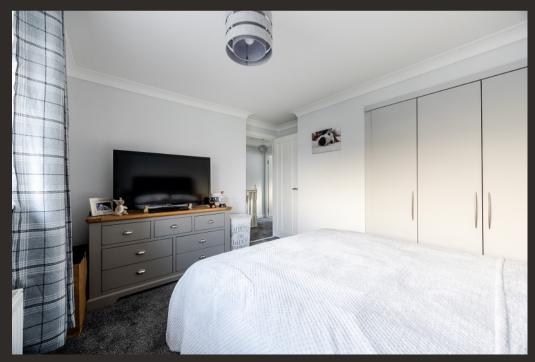

Upstairs the property has two large double bedrooms, the main bedroom has large built-in wardrobes which have recently had Hammonds wardrobe doors installed. In addition, there is a box room fitted with clever storage, currently utilised as a dressing room but would also make an ideal home office. A modern shower room completes the internal accommodation. The property is double glazed throughout and has wet electric central heating.