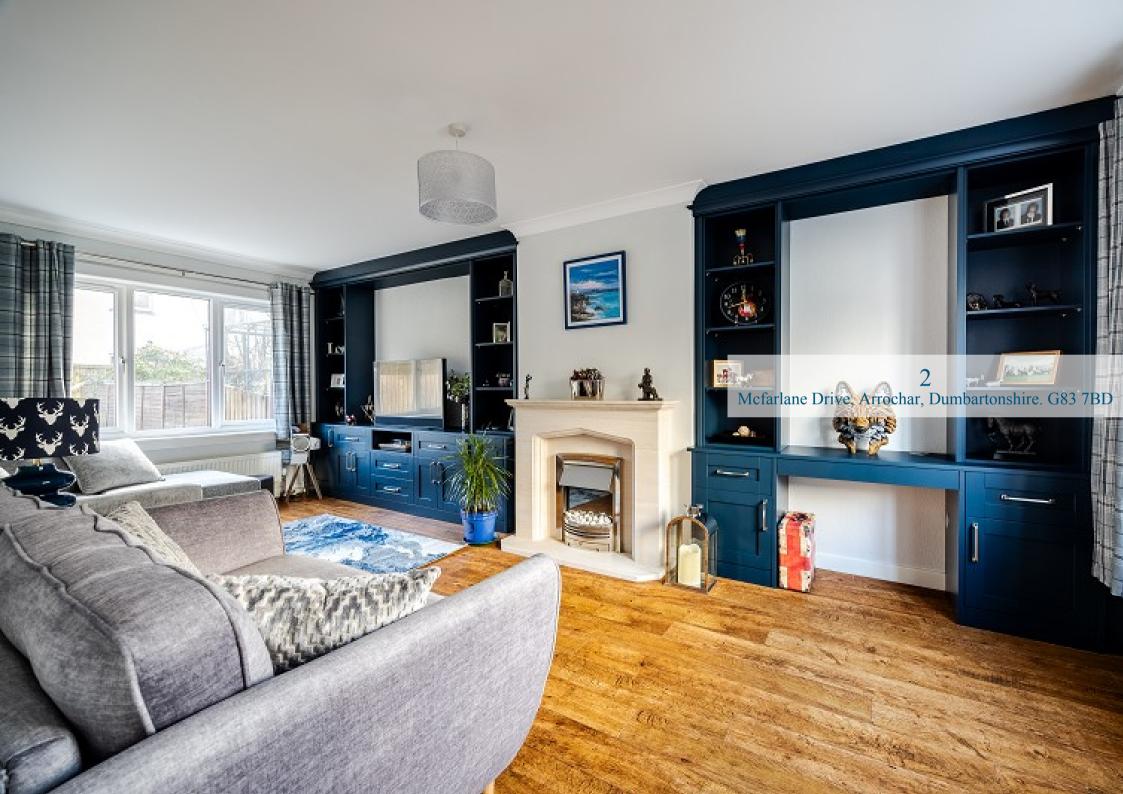

## Mcfarlane Drive, Arrochar, Dumbartonshire. G83 7BD

Located within the picturesque village of Arrochar, 2 McFarlane Drive is a beautifully presented mid-terrace villa that has gorgeous views over the village towards Loch Long to the front and aspects over neighbouring mountains to the rear.

Internally the property is in immaculate condition throughout and has recently been upgraded by the current owner. On the ground floor there is a superb lounge which is bright and spacious with dual aspects and ample space for a dining table and chairs if required. The lounge has had the recent addition of stunning hand-crafted storage/media units installed by Hammonds which are a lovely feature of the room. The kitchen is fitted with modern units and worktops with a range of integral appliances, space for a free-standing fridge/freezer and a useful store cupboard. The kitchen also has a courtesy door accessing the rear garden.