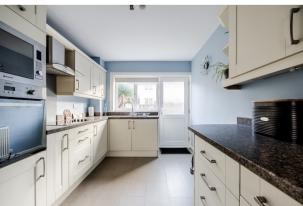

Internally the property is in immaculate condition throughout and has recently been upgraded by the current owner. On the ground floor there is a superb lounge which is bright and spacious with dual aspects and ample space for a dining table and chairs if required. The lounge has had the recent addition of stunning hand-crafted storage/media units installed by Hammonds which are a lovely feature of the room. The kitchen is fitted with modern units and worktops with a range of integral appliances, space for a free-standing fridge/freezer and a useful store cupboard. The kitchen also has a courtesy door accessing the rear garden.