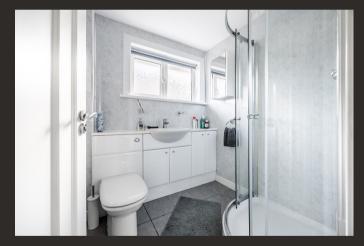

Upstairs the property has two large double bedrooms, the main bedroom has large built-in wardrobes which have recently had Hammonds wardrobe doors installed. In addition, there is a box room fitted with clever storage, currently utilised as a dressing room but would also make an ideal home office. A modern shower room completes the internal accommodation. The property is double glazed throughout and has wet electric central heating.