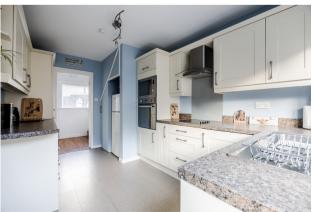

Internally the property is in immaculate condition throughout and has recently been upgraded by the current owner. On the ground floor there is a superb lounge which is bright and spacious with dual aspects and ample space for a dining table and chairs if required. The lounge has had the recent addition of stunning hand-crafted storage/media units installed by Hammonds which are a lovely feature of the room. The kitchen is fitted with modern units and worktops with a range of integral appliances, space for a free-standing fridge/freezer and a useful store cupboard. The kitchen also has a courtesy door accessing the rear garden.