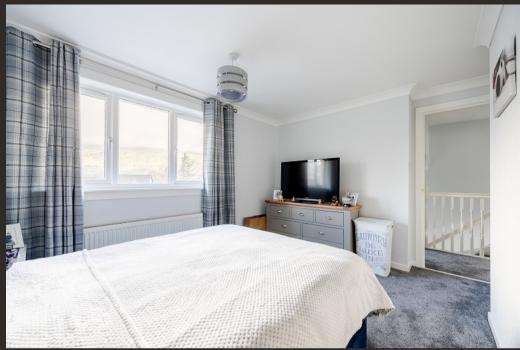

Upstairs the property has two large double bedrooms, the main bedroom has large built-in wardrobes which have recently had Hammonds wardrobe doors installed. In addition, there is a box room fitted with clever storage, currently utilised as a dressing room but would also make an ideal home office. A modern shower room completes the internal accommodation. The property is double glazed throughout and has wet electric central heating.