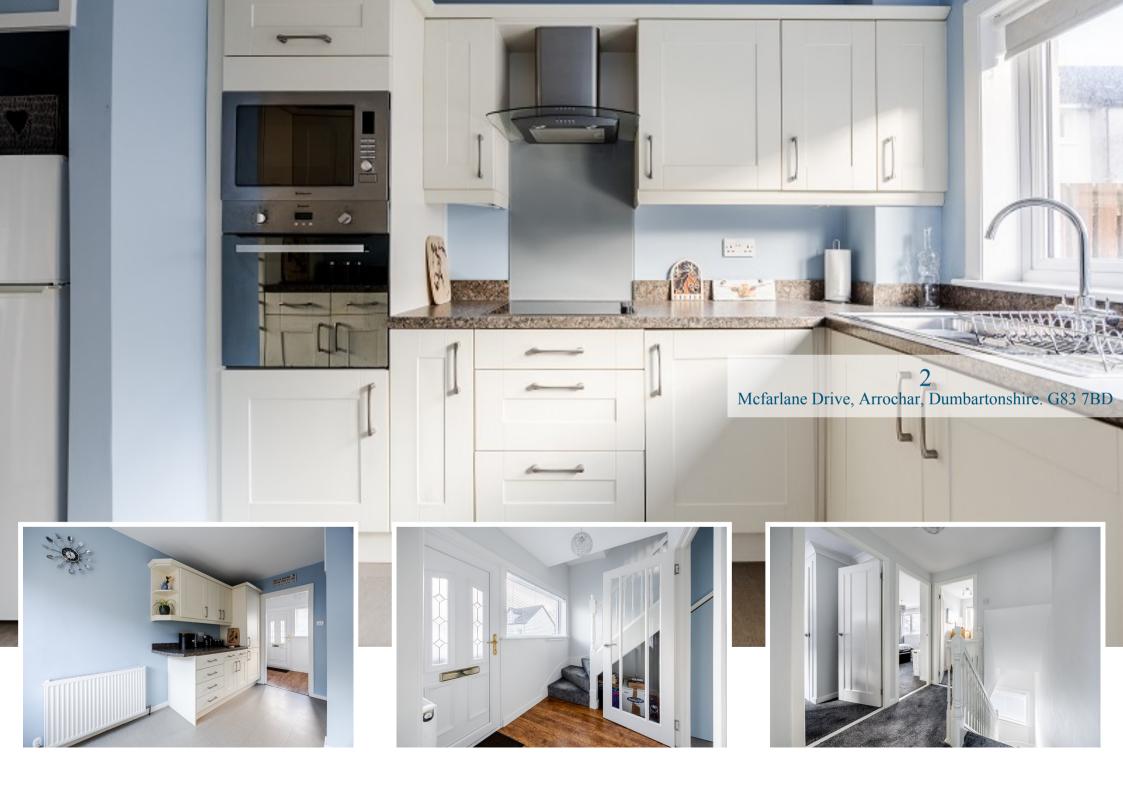

Internally the property is in immaculate condition throughout and has recently been upgraded by the current owner. On the ground floor there is a superb lounge which is bright and spacious with dual aspects and ample space for a dining table and chairs if required. The lounge has had the recent addition of stunning hand-crafted storage/media units installed by Hammonds which are a lovely feature of the room. The kitchen is fitted with modern units and worktops with a range of integral appliances, space for a free-standing fridge/freezer and a useful store cupboard. The kitchen also has a courtesy door accessing the rear garden.