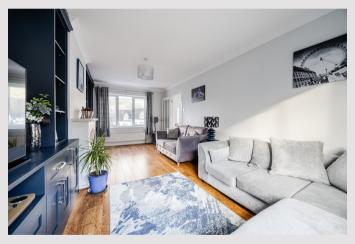

Internally the property is in immaculate condition throughout and has recently been upgraded by the current owner. On the ground floor there is a superb lounge which is bright and spacious with dual aspects and ample space for a dining table and chairs if required. The lounge has had the recent addition of stunning hand-crafted storage/media units installed by Hammonds which are a lovely feature of the room. The kitchen is fitted with modern units and worktops with a range of integral appliances, space for a free-standing fridge/freezer and a useful store cupboard. The kitchen also has a courtesy door accessing the rear garden.