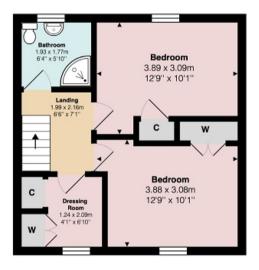

Upstairs the property has two large double bedrooms, the main bedroom has large built-in wardrobes which have recently had Hammonds wardrobe doors installed. In addition, there is a box room fitted with clever storage, currently utilised as a dressing room but would also make an ideal home office. A modern shower room completes the internal accommodation. The property is double glazed throughout and has wet electric central heating.

Bedroom 1 12' 09" Max x 10' 01" Max or 3.89m Max x 3.07m

Max

Bedroom 2 12' 09" Max x 10' 01" Max or 3.89m Max x 3.07m

Max

Dressing Room 6' 10" x 4' 01" or 2.08m x 1.24m

Bathroom 6' 04" x 5' 10" or 1.93m x 1.78m

**Ground Floor** 

First Floor

All measurements are approximate and for display purposes only

Contact our office for further details

NOTE: These details have been prepared for guidance. If there is any point which you find misleading please contact McArthur Stanton where further information is available. Measurements have been taken from wall to wall, unless otherwise stated, and have been recorded by use of a sonic beam. Services and appliances not tested. Details have been prepared by January 2025. If required, we can arrange for a property market appraisal to be carried out on your existing property.