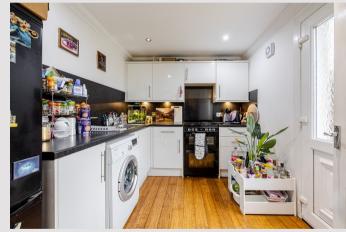

On entering there is a welcoming hallway which has a useful store cupboard. The lounge is a good-sized space with aspects over the rear garden. A door from the lounge leads to the kitchen which is fitted with modern white units. There is ample space for free-standing white goods and a courtesy door accessing the garden. Completing the ground floor is a double bedroom which has a built-in cupboard.