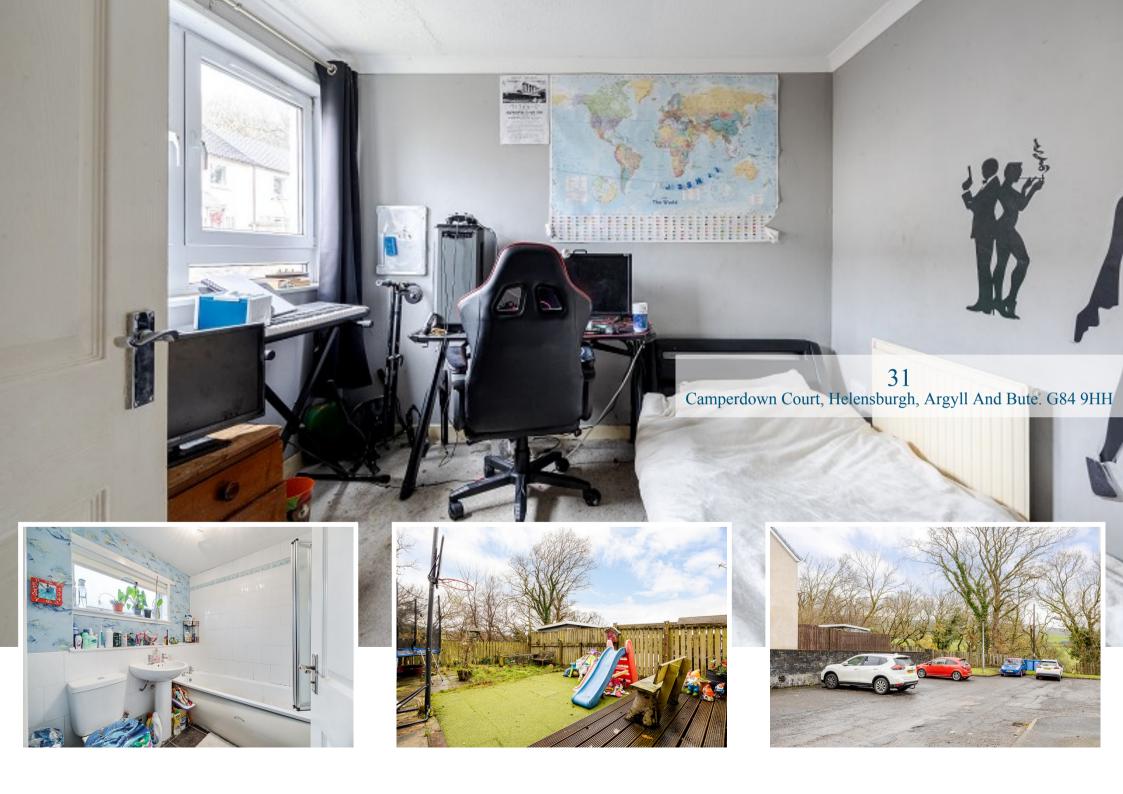

Upstairs the property has two further double bedrooms both of which have integral wardrobes with additional storage available on the landing along with the family bathroom.

Externally the property has a good-sized rear garden with lovely views over neighbouring fields. Communal parking is also available a short walk from the property.