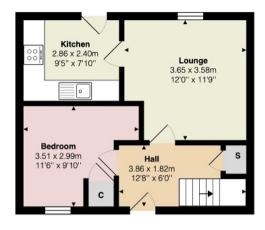

On entering there is a welcoming hallway which has a useful store cupboard. The lounge is a good-sized space with aspects over the rear garden. A door from the lounge leads to the kitchen which is fitted with modern white units. There is ample space for free-standing white goods and a courtesy door accessing the garden. Completing the ground floor is a double bedroom which has a built-in cupboard.

## Measurements

Hallway 12' 08" Max x 6' 0" Max or 3.86m Max x 1.83m Max

Lounge 12' 0" Max x 11' 09" Max or 3.66m Max x 3.58m

Max

Kitchen 9' 05" x 7' 10" or 2.87m x 2.39m

Bedroom 3 11' 06" Max x 9' 10" Max or 3.51m Max x 3.00m

**Ground Floor** 

First Floor

All measurements are approximate and for display purposes only

Contact our office for further details

NOTE: These details have been prepared for guidance. If there is any point which you find misleading please contact McArthur Stanton where further information is available. Measurements have been taken from wall to wall, unless otherwise stated, and have been recorded by use of a sonic beam. Services and appliances not tested. Details have been prepared by December 2024. If required, we can arrange for a property market appraisal to be carried out on your existing property.