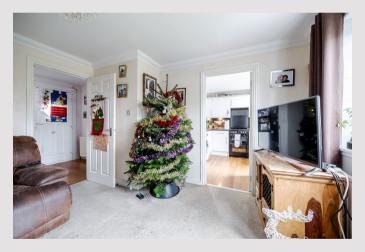

On entering there is a welcoming hallway which has a useful store cupboard. The lounge is a good-sized space with aspects over the rear garden. A door from the lounge leads to the kitchen which is fitted with modern white units. There is ample space for free-standing white goods and a courtesy door accessing the garden. Completing the ground floor is a double bedroom which has a built-in cupboard.