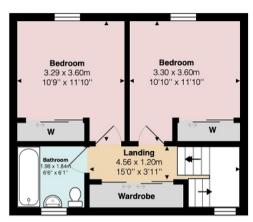

Upstairs the property has two further double bedrooms both of which have integral wardrobes with additional storage available on the landing along with the family bathroom.

Externally the property has a good-sized rear garden with lovely views over neighbouring fields. Communal parking is also available a short walk from the property.

Max

Landing 15' 0" x 3' 11" or 4.57m x 1.19m

Bedroom 1 11' 10" Max x 10' 10" Max or 3.61m Max x 3.30m

Max

Bedroom 2 11' 10" Max x 10' 09" Max or 3.61m Max x 3.28m

Max

Bathroom 6' 06" x 6' 01" or 1.98m x 1.85m

**Ground Floor** 

First Floor

All measurements are approximate and for display purposes only

Contact our office for further details

NOTE: These details have been prepared for guidance. If there is any point which you find misleading please contact McArthur Stanton where further information is available. Measurements have been taken from wall to wall, unless otherwise stated, and have been recorded by use of a sonic beam. Services and appliances not tested. Details have been prepared by December 2024. If required, we can arrange for a property market appraisal to be carried out on your existing property.