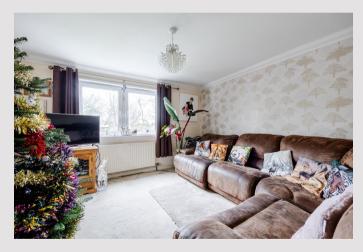

On entering there is a welcoming hallway which has a useful store cupboard. The lounge is a good-sized space with aspects over the rear garden. A door from the lounge leads to the kitchen which is fitted with modern white units. There is ample space for free-standing white goods and a courtesy door accessing the garden. Completing the ground floor is a double bedroom which has a built-in cupboard.