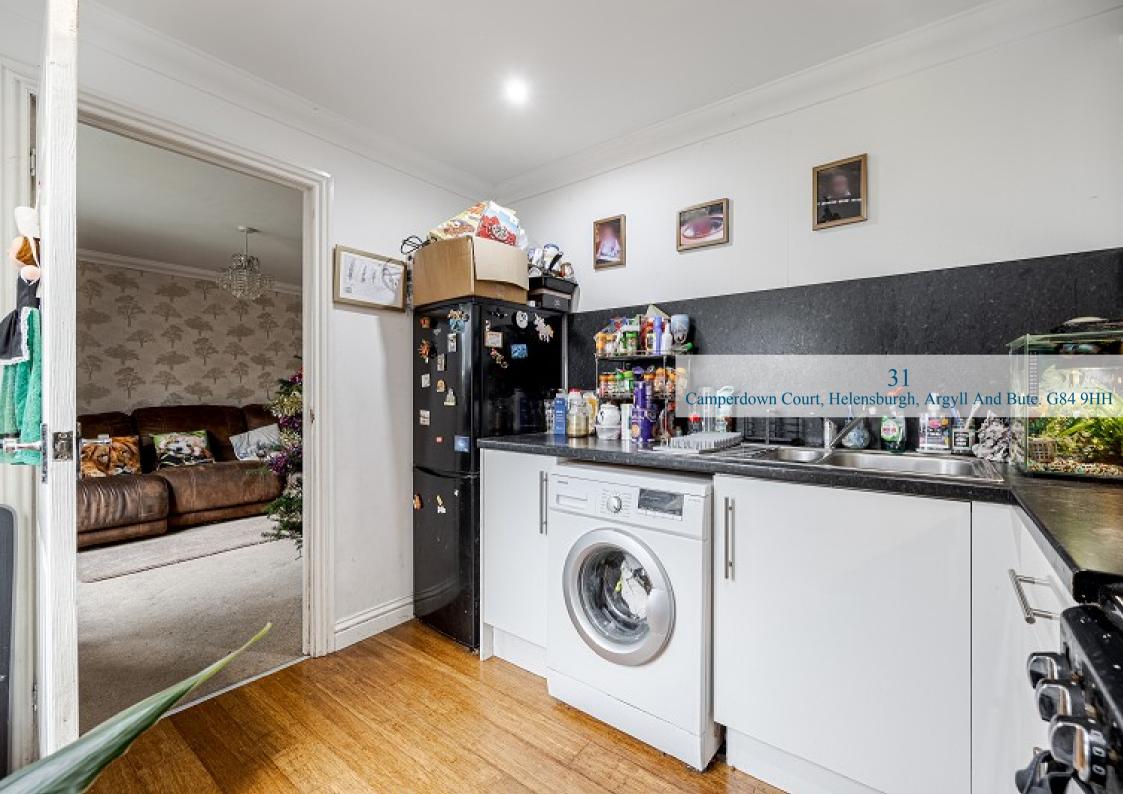

On entering there is a welcoming hallway which has a useful store cupboard. The lounge is a good-sized space with aspects over the rear garden. A door from the lounge leads to the kitchen which is fitted with modern white units. There is ample space for free-standing white goods and a courtesy door accessing the garden. Completing the ground floor is a double bedroom which has a built-in cupboard.