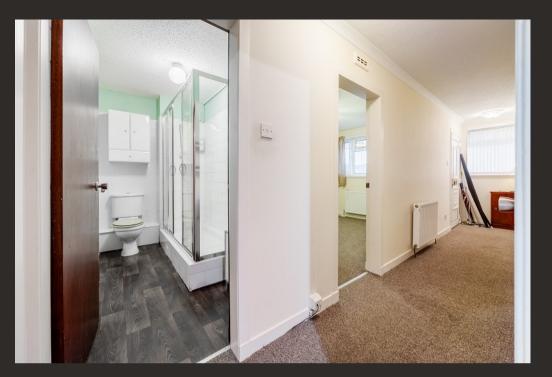

Internally the flat is bright and spacious. On entering there is a welcoming hallway which has a useful store cupboard. The lounge is an excellent size and has a beautiful outlook over Colquhoun Square. The kitchen is a fantastic size and is fitted with a range of units and worktops. There is also ample space for a good-sized dining table and chairs and an adjoining larder cupboard. The property has two excellent sized double bedrooms with the main having lots of built-in storage. Completing the internal accommodation is a modern shower room. The flat has double glazed windows throughout and wet-electric central heating.

### Measurements

| Hallway     | 21' 10" x 3' 05" or 6.65m x 1.04m                     |
|-------------|-------------------------------------------------------|
| Lounge      | 15' 0" Max x 13' 0" Max or 4.57m Max x 3.96m Max      |
| Kitchen     | 16' 02" x 11' 10" or 4.93m x 3.61m                    |
| Bedroom 1   | 13' 09" Max x 11' 09" Max or 4.19m Max x 3.58m<br>Max |
| Bedroom 2   | 11' 11" x 9' 01" or 3.63m x 2.77m                     |
| Shower Room | 9' 02" x 4' 09" or 2.79m x 1.45m                      |