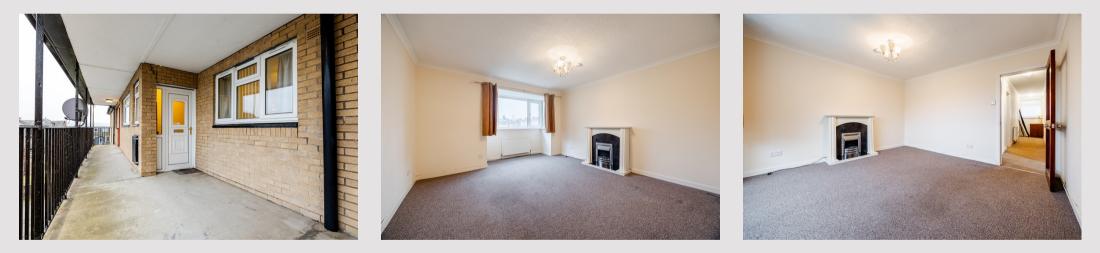

Internally the flat is bright and spacious. On entering there is a welcoming hallway which has a useful store cupboard. The lounge is an excellent size and has a beautiful outlook over Colquhoun Square. The kitchen is a fantastic size and is fitted with a range of units and worktops. There is also ample space for a good-sized dining table and chairs and an adjoining larder cupboard. The property has two excellent sized double bedrooms with the main having lots of built-in storage. Completing the internal accommodation is a modern shower room. The flat has double glazed windows throughout and wet-electric central heating.