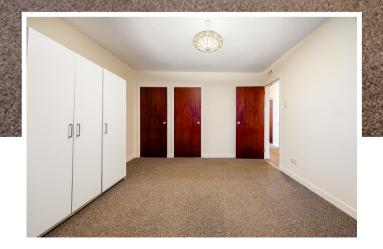

Internally the flat is bright and spacious. On entering there is a welcoming hallway which has a useful store cupboard. The lounge is an excellent size and has a beautiful outlook over Colquhoun Square. The kitchen is a fantastic size and is fitted with a range of units and worktops. There is also ample space for a good-sized dining table and chairs and an adjoining larder cupboard. The property has two excellent sized double bedrooms with the main having lots of built-in storage. Completing the internal accommodation is a modern shower room. The flat has double glazed windows throughout and wet-electric central heating.

### Measurements

| Hallway     | 21' 10" x 3' 05" or 6.65m x 1.04m                     |
|-------------|-------------------------------------------------------|
| Lounge      | 15' 0" Max x 13' 0" Max or 4.57m Max x 3.96m Max      |
| Kitchen     | 16' 02" x 11' 10" or 4.93m x 3.61m                    |
| Bedroom 1   | 13' 09" Max x 11' 09" Max or 4.19m Max x 3.58m<br>Max |
| Bedroom 2   | 11' 11" x 9' 01" or 3.63m x 2.77m                     |
| Shower Room | 9' 02" x 4' 09" or 2.79m x 1.45m                      |