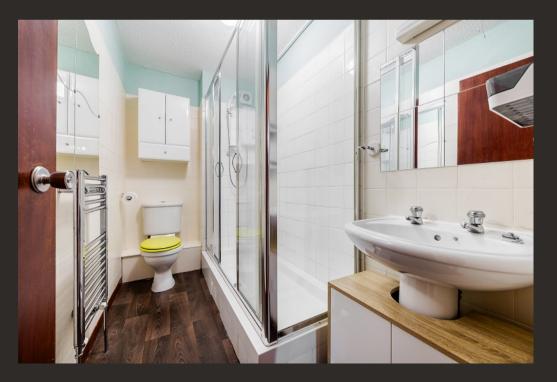

Internally the flat is bright and spacious. On entering there is a welcoming hallway which has a useful store cupboard. The lounge is an excellent size and has a beautiful outlook over Colquhoun Square. The kitchen is a fantastic size and is fitted with a range of units and worktops. There is also ample space for a good-sized dining table and chairs and an adjoining larder cupboard. The property has two excellent sized double bedrooms with the main having lots of built-in storage. Completing the internal accommodation is a modern shower room. The flat has double glazed windows throughout and wet-electric central heating.