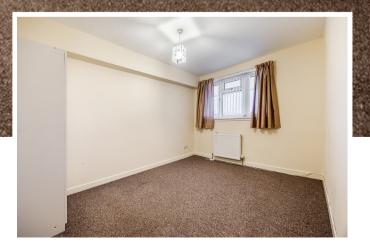

Internally the flat is bright and spacious. On entering there is a welcoming hallway which has a useful store cupboard. The lounge is an excellent size and has a beautiful outlook over Colquhoun Square. The kitchen is a fantastic size and is fitted with a range of units and worktops. There is also ample space for a good-sized dining table and chairs and an adjoining larder cupboard. The property has two excellent sized double bedrooms with the main having lots of built-in storage. Completing the internal accommodation is a modern shower room. The flat has double glazed windows throughout and wet-electric central heating.

### Measurements

| Hallway     | 21' 10" x 3' 05" or 6.65m x 1.04m                     |
|-------------|-------------------------------------------------------|
| Lounge      | 15' 0" Max x 13' 0" Max or 4.57m Max x 3.96m Max      |
| Kitchen     | 16' 02" x 11' 10" or 4.93m x 3.61m                    |
| Bedroom 1   | 13' 09" Max x 11' 09" Max or 4.19m Max x 3.58m<br>Max |
| Bedroom 2   | 11' 11" x 9' 01" or 3.63m x 2.77m                     |
| Shower Room | 9' 02" x 4' 09" or 2.79m x 1.45m                      |