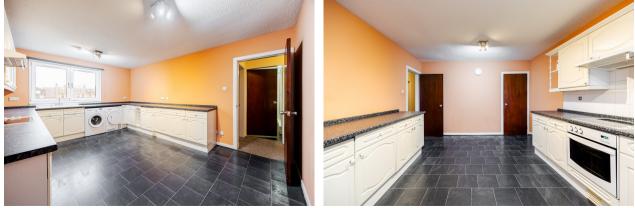

Internally the flat is bright and spacious. On entering there is a welcoming hallway which has a useful store cupboard. The lounge is an excellent size and has a beautiful outlook over Colquhoun Square. The kitchen is a fantastic size and is fitted with a range of units and worktops. There is also ample space for a good-sized dining table and chairs and an adjoining larder cupboard. The property has two excellent sized double bedrooms with the main having lots of built-in storage. Completing the internal accommodation is a modern shower room. The flat has double glazed windows throughout and wet-electric central heating.