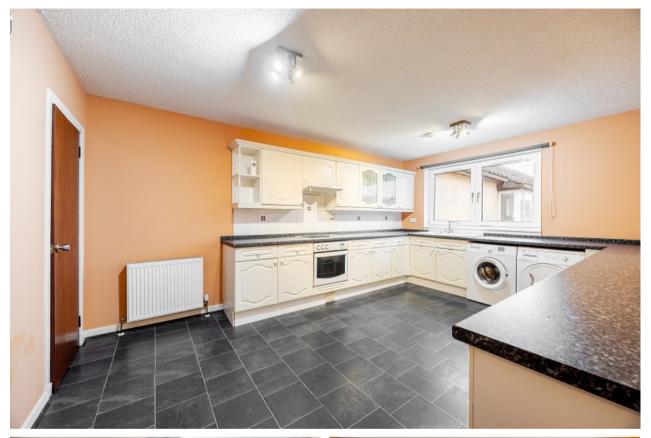

Internally the flat is bright and spacious. On entering there is a welcoming hallway which has a useful store cupboard. The lounge is an excellent size and has a beautiful outlook over Colquhoun Square. The kitchen is a fantastic size and is fitted with a range of units and worktops. There is also ample space for a good-sized dining table and chairs and an adjoining larder cupboard. The property has two excellent sized double bedrooms with the main having lots of built-in storage. Completing the internal accommodation is a modern shower room. The flat has double glazed windows throughout and wet-electric central heating.