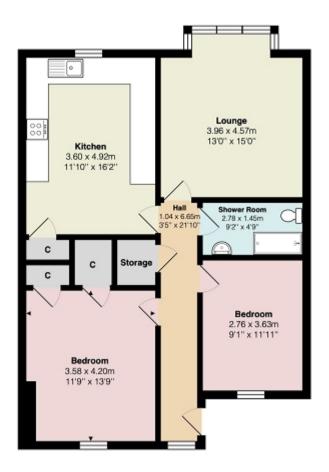

### Measurements

| Hallway     | 21' 10" x 3' 05" or 6.65m x 1.04m                     |
|-------------|-------------------------------------------------------|
| Lounge      | 15' 0" Max x 13' 0" Max or 4.57m Max x 3.96m Max      |
| Kitchen     | 16' 02" x 11' 10" or 4.93m x 3.61m                    |
| Bedroom 1   | 13' 09" Max x 11' 09" Max or 4.19m Max x 3.58m<br>Max |
| Bedroom 2   | 11' 11" x 9' 01" or 3.63m x 2.77m                     |
| Shower Room | 9' 02" x 4' 09" or 2.79m x 1.45m                      |