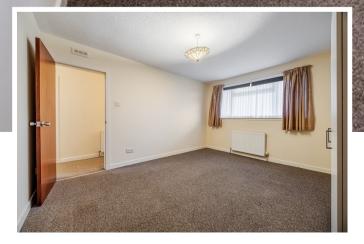

Internally the flat is bright and spacious. On entering there is a welcoming hallway which has a useful store cupboard. The lounge is an excellent size and has a beautiful outlook over Colquhoun Square. The kitchen is a fantastic size and is fitted with a range of units and worktops. There is also ample space for a good-sized dining table and chairs and an adjoining larder cupboard. The property has two excellent sized double bedrooms with the main having lots of built-in storage. Completing the internal accommodation is a modern shower room. The flat has double glazed windows throughout and wet-electric central heating.

### Measurements

| Hallway     | 21' 10" x 3' 05" or 6.65m x 1.04m                     |
|-------------|-------------------------------------------------------|
| Lounge      | 15' 0" Max x 13' 0" Max or 4.57m Max x 3.96m Max      |
| Kitchen     | 16' 02" x 11' 10" or 4.93m x 3.61m                    |
| Bedroom 1   | 13' 09" Max x 11' 09" Max or 4.19m Max x 3.58m<br>Max |
| Bedroom 2   | 11' 11" x 9' 01" or 3.63m x 2.77m                     |
| Shower Room | 9' 02" x 4' 09" or 2.79m x 1.45m                      |