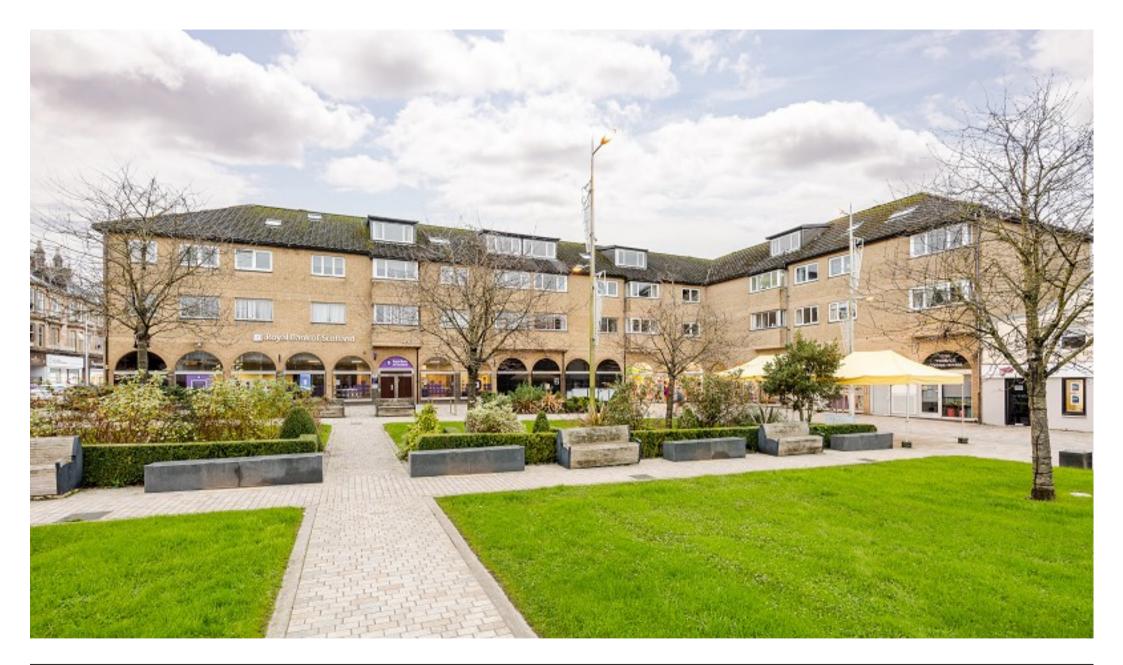

1 Colquhoun Square, Helensburgh, Argyll And Bute. G84 8AD

116

Built in the mid 1980's, Flat 3, 1 Colquhoun Square is a fantastic proportioned two-bedroom second floor flat of around 850 square feet and offers gorgeous views over Colquhoun Square and has the advantage of a private communal car park to the rear of the building.

The development has a professional Glasgow based factoring company in place for general maintenance of the building which also includes buildings insurance. There is also a communal private carpark to the rear of the building, a rare find in a town centre location.