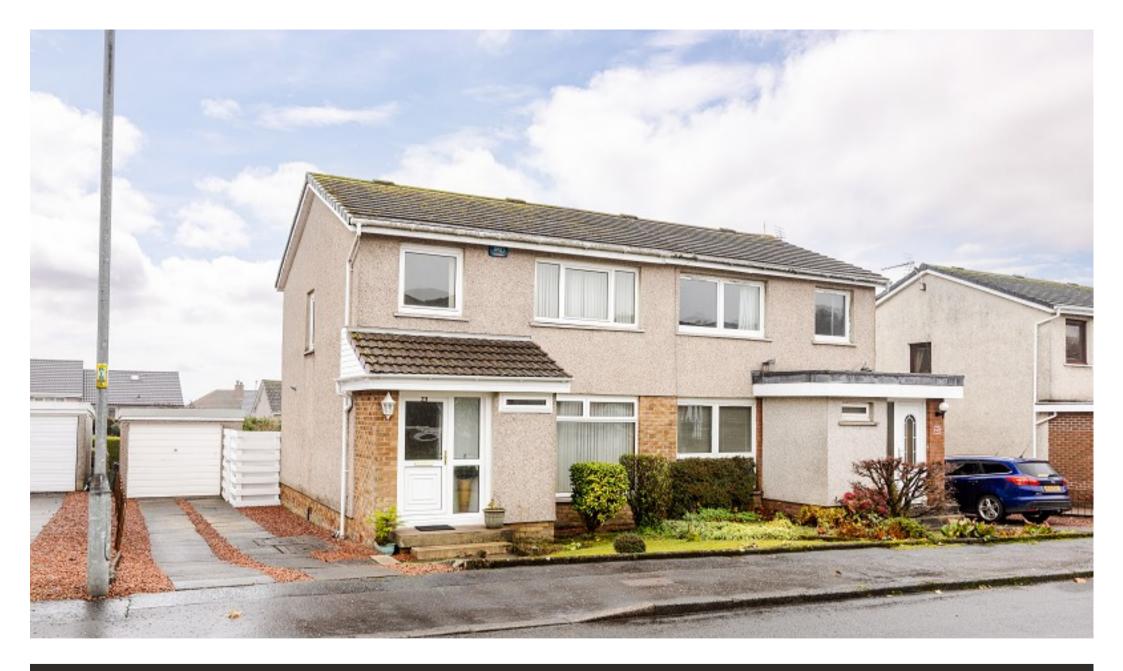

23
Ledrish Avenue, Balloch, Alexandria, Dumbartonshire. G83 8LJ

Located within the established Mollanbowie Estate, 23 Ledrish Avenue is a superbly proportioned semi-detached villa that's sits within a large mature garden with the advantage of a private driveway and detached garage.

Internally the property is bright and airy and despite requiring a degree of modernisation offers a blank canvas for a new owner to make their own. On entering there is a welcoming hallway which has a useful store cupboard and access to a WC. The lounge is a fantastic size at nearly twenty-five feet in length and has ample space for a good-sized dining table and chairs. The kitchen is fitted with traditional style units and worktops with lots of space for free-standing white goods. There is an excellent sized larder cupboard and a courtesy door leading to the garden.