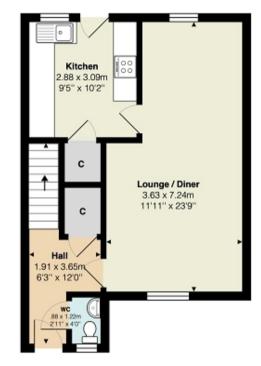

## Measurements

Hallway 12' 0" Max x 6' 03" Max or 3.66m Max x 1.91m Max

WC 4' 0" x 2' 11" or 1.22m x 0.89m

Lounge/diner 23' 09" Max x 11' 11" Max or 7.24m Max x 3.63m

Max

Kitchen 10' 02" x 9' 05" or 3.10m x 2.87m