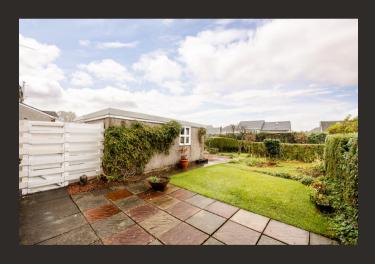

Externally the property has a beautiful mature garden with large areas of lawn, mature shrubs, trees and hedges. To the front/side of the property there is a private driveway and detached garage. The location of the property is ideal, a short walk from Balloch Country Park, Loch Lomond and local train station which offers regular services to Glasgow and beyond.