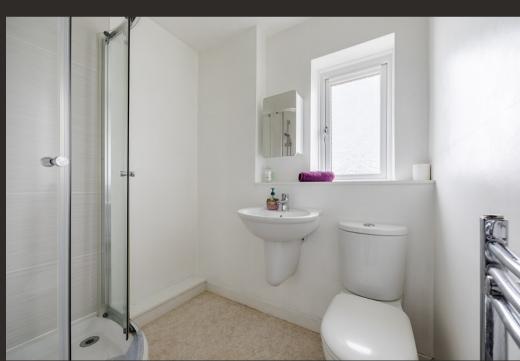

Upstairs the property has three bedrooms all of which have built in storage. The modern shower room is fitted with a neutral suite, tiling and heated towel rail. There are double glazed windows throughout and gas central heating.