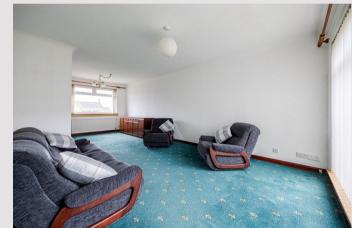

Internally the property is bright and airy and despite requiring a degree of modernisation offers a blank canvas for a new owner to make their own. On entering there is a welcoming hallway which has a useful store cupboard and access to a WC. The lounge is a fantastic size at nearly twenty-five feet in length and has ample space for a good-sized dining table and chairs. The kitchen is fitted with traditional style units and worktops with lots of space for free-standing white goods. There is an excellent sized larder cupboard and a courtesy door leading to the garden.