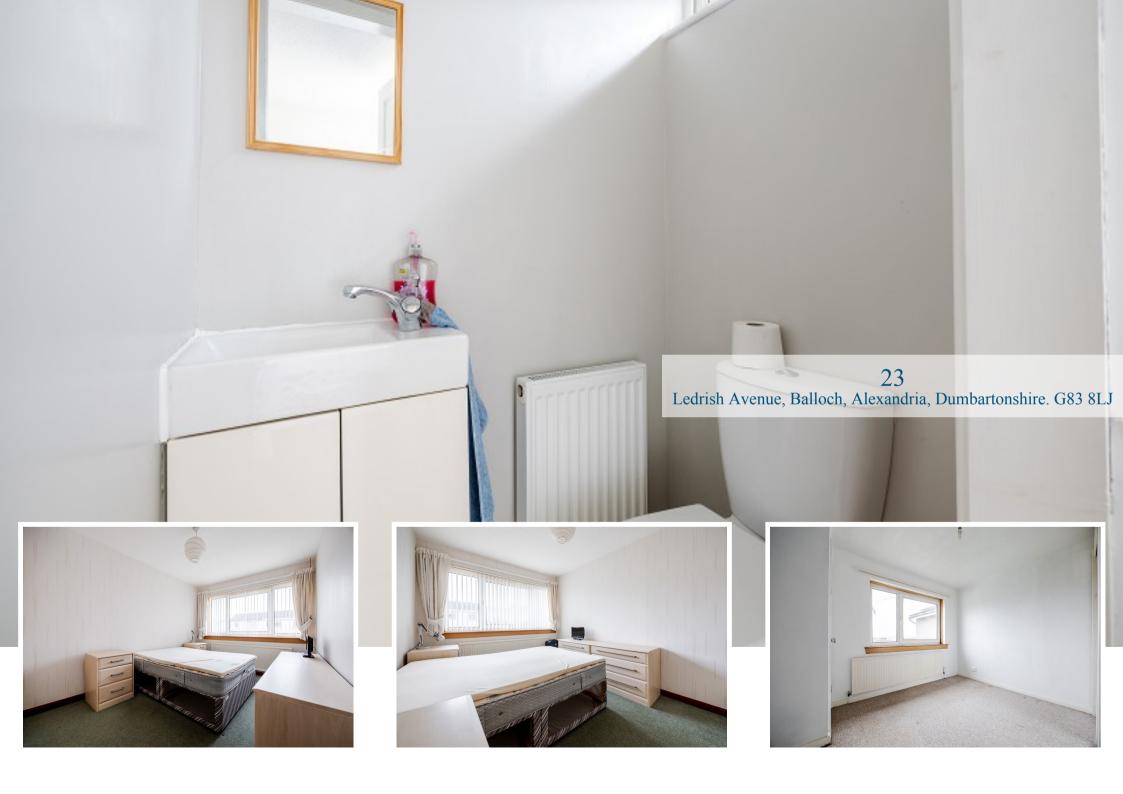

Upstairs the property has three bedrooms all of which have built in storage. The modern shower room is fitted with a neutral suite, tiling and heated towel rail. There are double glazed windows throughout and gas central heating.

Shower Room 6' 02" x 5' 05" or 1.88m x 1.65m

**Ground Floor** 

First Floor

All measurements are approximate and for display purposes only

Contact our office for further details

NOTE: These details have been prepared for guidance. If there is any point which you find misleading please contact McArthur Stanton where further information is available. Measurements have been taken from wall to wall, unless otherwise stated, and have been recorded by use of a sonic beam. Services and appliances not tested. Details have been prepared by November 2024. If required, we can arrange for a property market appraisal to be carried out on your existing property.