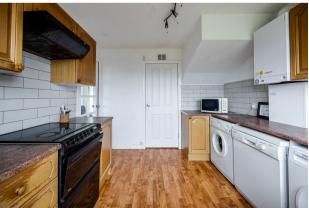

Internally the property is bright and airy and despite requiring a degree of modernisation offers a blank canvas for a new owner to make their own. On entering there is a welcoming hallway which has a useful store cupboard and access to a WC. The lounge is a fantastic size at nearly twenty-five feet in length and has ample space for a good-sized dining table and chairs. The kitchen is fitted with traditional style units and worktops with lots of space for free-standing white goods. There is an excellent sized larder cupboard and a courtesy door leading to the garden.