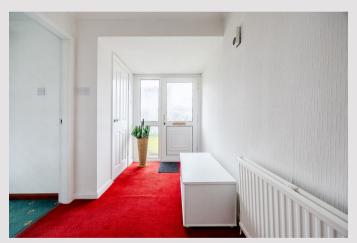

Internally the property is bright and airy and despite requiring a degree of modernisation offers a blank canvas for a new owner to make their own. On entering there is a welcoming hallway which has a useful store cupboard and access to a WC. The lounge is a fantastic size at nearly twenty-five feet in length and has ample space for a good-sized dining table and chairs. The kitchen is fitted with traditional style units and worktops with lots of space for free-standing white goods. There is an excellent sized larder cupboard and a courtesy door leading to the garden.