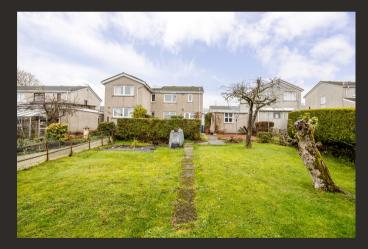

Externally the property has a beautiful mature garden with large areas of lawn, mature shrubs, trees and hedges. To the front/side of the property there is a private driveway and detached garage. The location of the property is ideal, a short walk from Balloch Country Park, Loch Lomond and local train station which offers regular services to Glasgow and beyond.