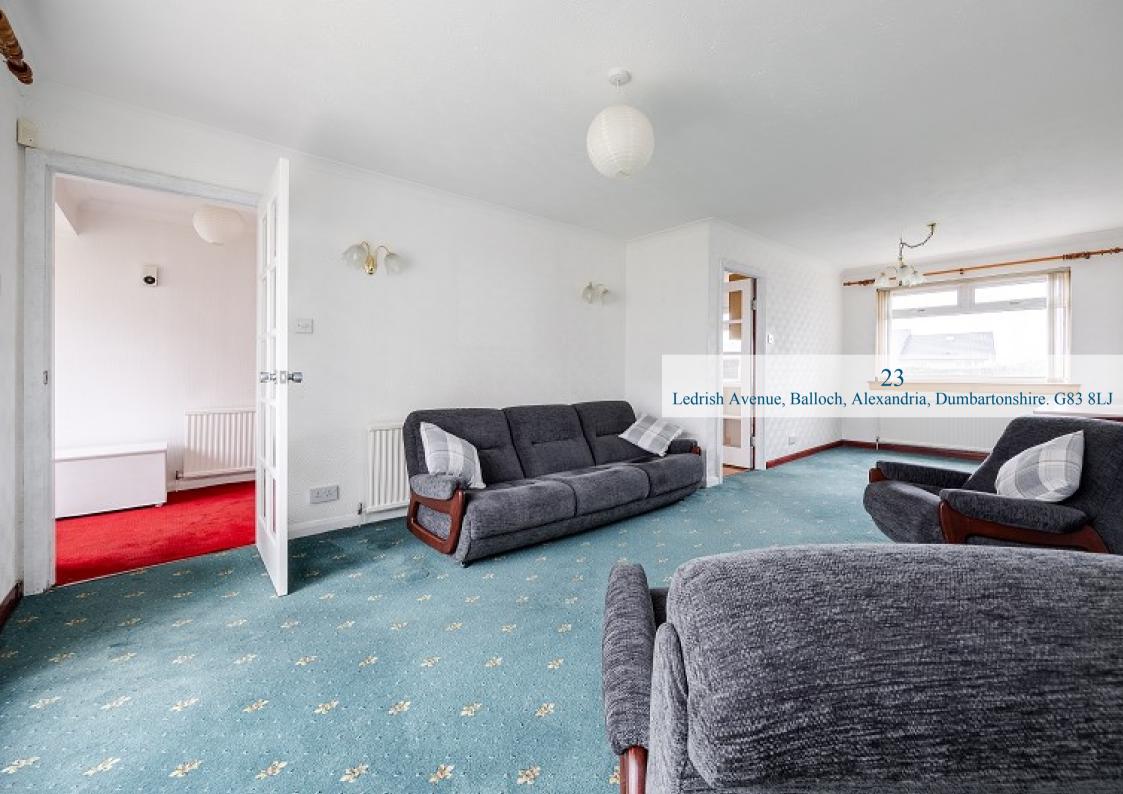

Internally the property is bright and airy and despite requiring a degree of modernisation offers a blank canvas for a new owner to make their own. On entering there is a welcoming hallway which has a useful store cupboard and access to a WC. The lounge is a fantastic size at nearly twenty-five feet in length and has ample space for a good-sized dining table and chairs. The kitchen is fitted with traditional style units and worktops with lots of space for free-standing white goods. There is an excellent sized larder cupboard and a courtesy door leading to the garden.