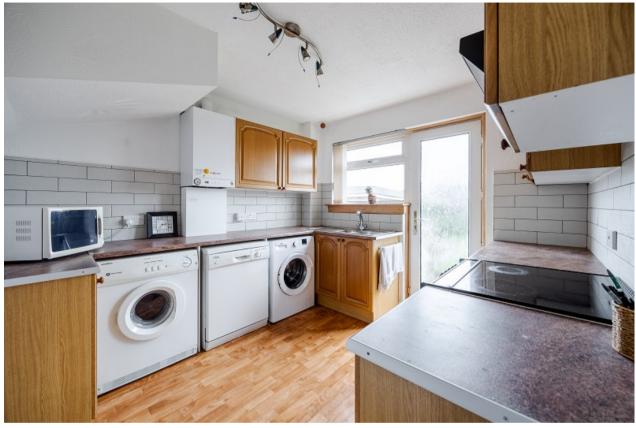

Internally the property is bright and airy and despite requiring a degree of modernisation offers a blank canvas for a new owner to make their own. On entering there is a welcoming hallway which has a useful store cupboard and access to a WC. The lounge is a fantastic size at nearly twenty-five feet in length and has ample space for a good-sized dining table and chairs. The kitchen is fitted with traditional style units and worktops with lots of space for free-standing white goods. There is an excellent sized larder cupboard and a courtesy door leading to the garden.