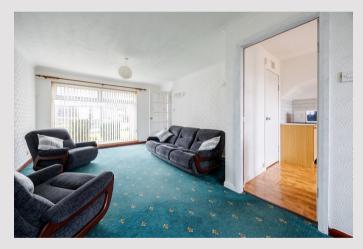

Internally the property is bright and airy and despite requiring a degree of modernisation offers a blank canvas for a new owner to make their own. On entering there is a welcoming hallway which has a useful store cupboard and access to a WC. The lounge is a fantastic size at nearly twenty-five feet in length and has ample space for a good-sized dining table and chairs. The kitchen is fitted with traditional style units and worktops with lots of space for free-standing white goods. There is an excellent sized larder cupboard and a courtesy door leading to the garden.