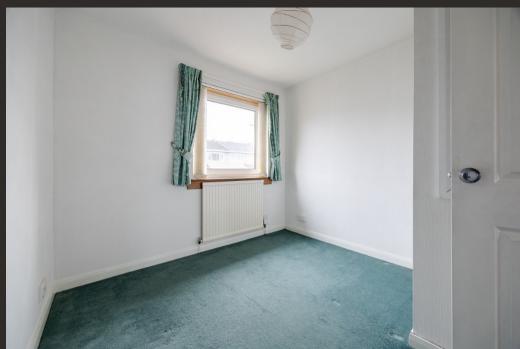

Upstairs the property has three bedrooms all of which have built in storage. The modern shower room is fitted with a neutral suite, tiling and heated towel rail. There are double glazed windows throughout and gas central heating.

Landing 6' 11" Max x 6' 04" Max or 2.11m Max x 1.93m Max

Bedroom 1 11' 10" Max x 10' 03" Max or 3.61m Max x 3.12m

Max

Bedroom 2 13' 01" Max x 11' 10" Max or 3.99m Max x 3.61m

Max

Bedroom 3 9' 11" Max x 9' 0" Max or 3.02m Max x 2.74m Max