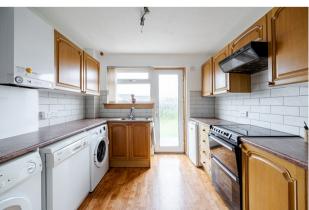

Internally the property is bright and airy and despite requiring a degree of modernisation offers a blank canvas for a new owner to make their own. On entering there is a welcoming hallway which has a useful store cupboard and access to a WC. The lounge is a fantastic size at nearly twenty-five feet in length and has ample space for a good-sized dining table and chairs. The kitchen is fitted with traditional style units and worktops with lots of space for free-standing white goods. There is an excellent sized larder cupboard and a courtesy door leading to the garden.