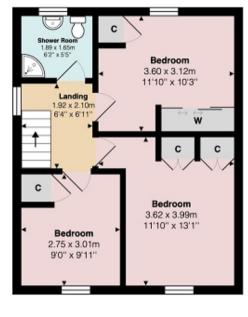

Landing 6' 11" Max x 6' 04" Max or 2.11m Max x 1.93m Max

Bedroom 1 11' 10" Max x 10' 03" Max or 3.61m Max x 3.12m

Max

Bedroom 2 13' 01" Max x 11' 10" Max or 3.99m Max x 3.61m

Max

Bedroom 3 9' 11" Max x 9' 0" Max or 3.02m Max x 2.74m Max

Shower Room 6' 02" x 5' 05" or 1.88m x 1.65m

**Ground Floor** 

First Floor

All measurements are approximate and for display purposes only

Contact our office for further details

NOTE: These details have been prepared for guidance. If there is any point which you find misleading please contact McArthur Stanton where further information is available. Measurements have been taken from wall to wall, unless otherwise stated, and have been recorded by use of a sonic beam. Services and appliances not tested. Details have been prepared by November 2024. If required, we can arrange for a property market appraisal to be carried out on your existing property.