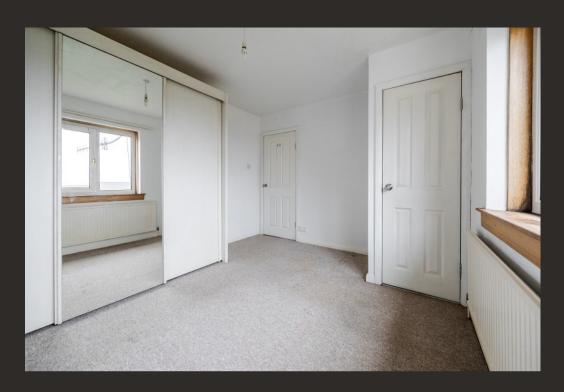

Upstairs the property has three bedrooms all of which have built in storage. The modern shower room is fitted with a neutral suite, tiling and heated towel rail. There are double glazed windows throughout and gas central heating.

Landing 6' 11" Max x 6' 04" Max or 2.11m Max x 1.93m Max

Bedroom 1 11' 10" Max x 10' 03" Max or 3.61m Max x 3.12m

Max

Bedroom 2 13' 01" Max x 11' 10" Max or 3.99m Max x 3.61m

Max

Bedroom 3 9' 11" Max x 9' 0" Max or 3.02m Max x 2.74m Max