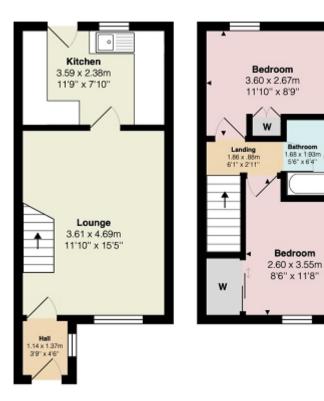

## Measurements

Hallway 4' 06" x 3' 09" or 1.37m x 1.14m

15' 05" Max x 11' 10" Max or 4.70m Max x 3.61m Lounge

Kitchen 11' 09" x 7' 10" or 3.58m x 2.39m

6' 01" x 2' 11" or 1.85m x 0.89m Landing

11' 08" Max x 8' 06" Max or 3.56m Max x 2.59m Bedroom 1

Max

11' 10" Max x 8' 09" Max or 3.61m Max x 2.67m Bedroom 2

Bathroom 6' 04" x 5' 06" or 1.93m x 1.68m

Ground Floor

First Floor

1.68 x 1:93m

Contact our office for further details

rightmove 🕰 find your happy