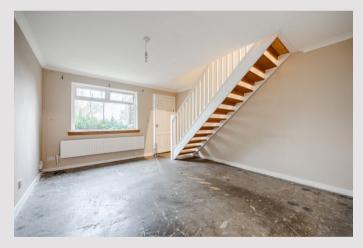

Internally as mentioned, the property does require to be fully modernised however properties within the development are rarely available at this price point. On entering there is a welcoming porch/hallway which leads directly into the lounge which is an excellent size and has ample space for a dining table and chairs if required. A door from the lounge accesses the kitchen which is fitted with a range of units and worktops. A courtesy door from the kitchen accesses the rear garden (currently un-operational).

Upstairs the property has two well-proportioned double bedrooms both of which have built-in wardrobes and a goodsized family bathroom. Particular note should mention that the property is being sold as seen and no tests have been carried out on appliances or the heating system. Buyers are required to accept the property on this basis.