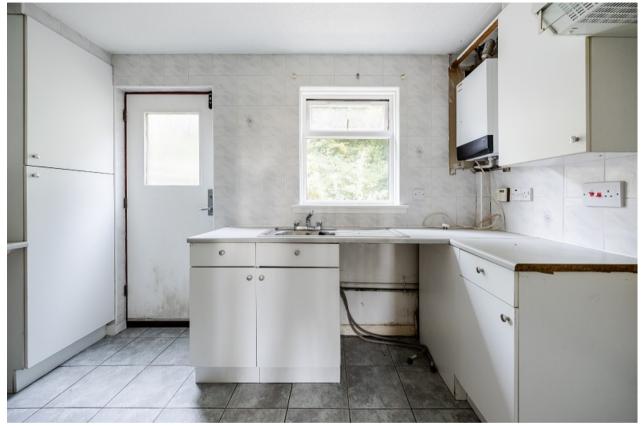

Internally as mentioned, the property does require to be fully modernised however properties within the development are rarely available at this price point. On entering there is a welcoming porch/hallway which leads directly into the lounge which is an excellent size and has ample space for a dining table and chairs if required. A door from the lounge accesses the kitchen which is fitted with a range of units and worktops. A courtesy door from the kitchen accesses the rear garden (currently un-operational).