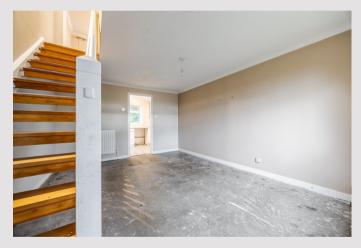

Internally as mentioned, the property does require to be fully modernised however properties within the development are rarely available at this price point. On entering there is a welcoming porch/hallway which leads directly into the lounge which is an excellent size and has ample space for a dining table and chairs if required. A door from the lounge accesses the kitchen which is fitted with a range of units and worktops. A courtesy door from the kitchen accesses the rear garden (currently un-operational).

Upstairs the property has two well-proportioned double bedrooms both of which have built-in wardrobes and a goodsized family bathroom. Particular note should mention that the property is being sold as seen and no tests have been carried out on appliances or the heating system. Buyers are required to accept the property on this basis.