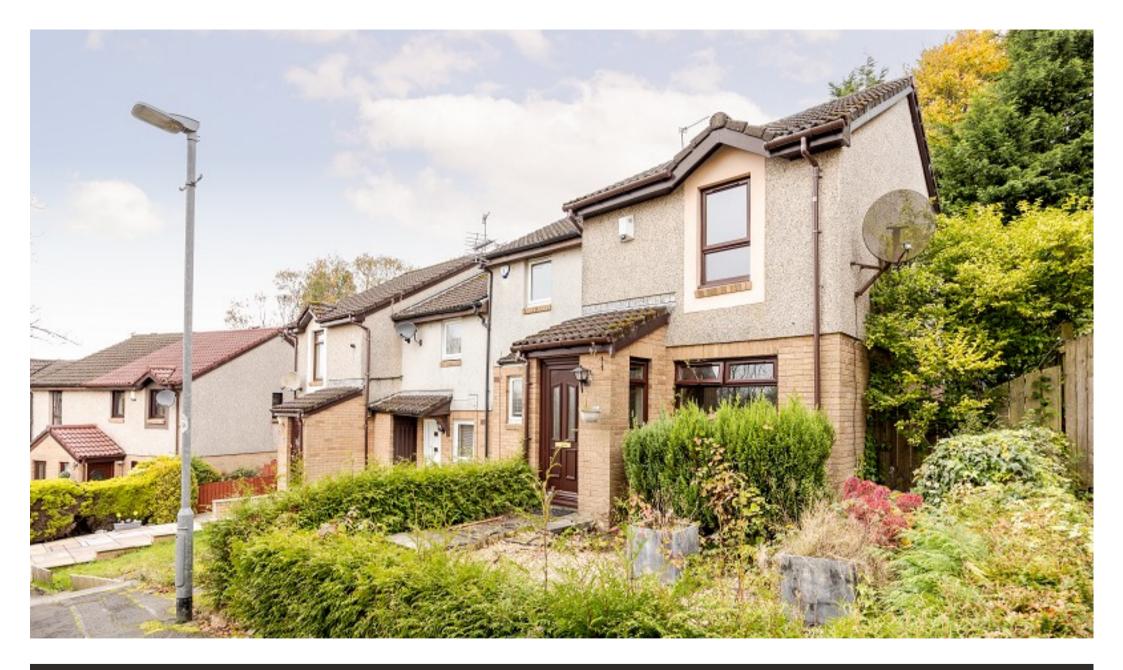

25
Antonine Gardens, Clydebank, Dunbartonshire. G81 6BQ

Located within the Duntocher area of Clydebank, 25 Antonine Gardens is a rarely available two-bedroom end-terrace villa that requires full internal modernisation.

Internally as mentioned, the property does require to be fully modernised however properties within the development are rarely available at this price point. On entering there is a welcoming porch/hallway which leads directly into the lounge which is an excellent size and has ample space for a dining table and chairs if required. A door from the lounge accesses the kitchen which is fitted with a range of units and worktops. A courtesy door from the kitchen accesses the rear garden (currently un-operational).

Externally the property has private front and rear gardens and the development has communal parking available. A full home report is available upon request via McArthur Stanton's Helensburgh property office.