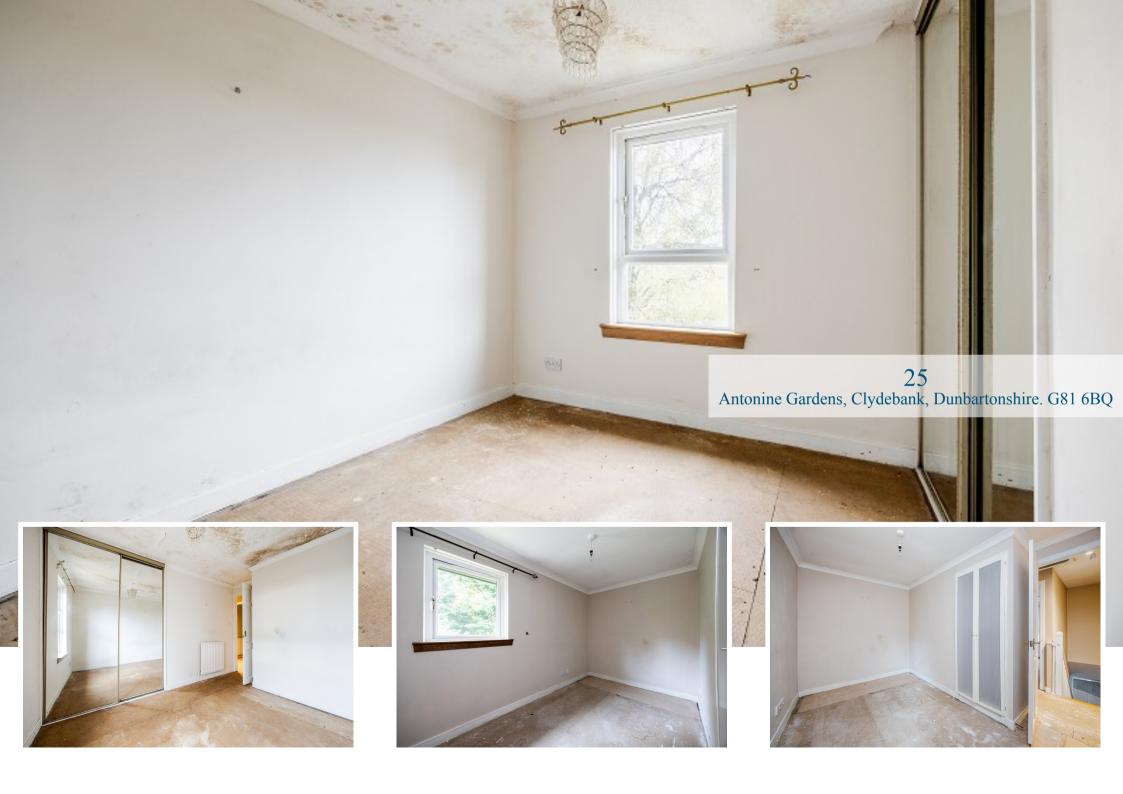

25
Antonine Gardens, Clydebank, Dunbartonshire. G81 6BQ

Located within the Duntocher area of Clydebank, 25 Antonine Gardens is a rarely available two-bedroom end-terrace villa that requires full internal modernisation.

Internally as mentioned, the property does require to be fully modernised however properties within the development are rarely available at this price point. On entering there is a welcoming porch/hallway which leads directly into the lounge which is an excellent size and has ample space for a dining table and chairs if required. A door from the lounge accesses the kitchen which is fitted with a range of units and worktops. A courtesy door from the kitchen accesses the rear garden (currently un-operational).

Upstairs the property has two well-proportioned double bedrooms both of which have built-in wardrobes and a goodsized family bathroom. Particular note should mention that the property is being sold as seen and no tests have been carried out on appliances or the heating system. Buyers are required to accept the property on this basis.