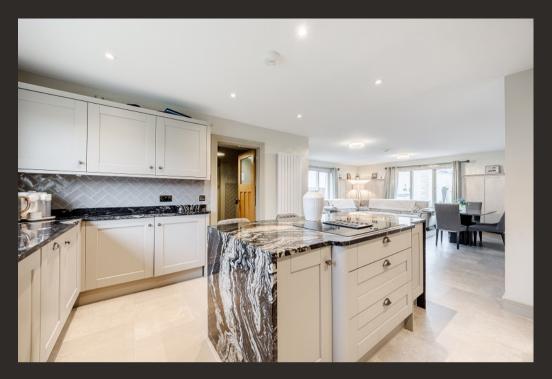

#### Measurements

| Porch            | 7' 01" x 5' 06" or 2.16m x 1.68m                      |
|------------------|-------------------------------------------------------|
| Hallway          | 14' 09" Max x 13' 11" Max or 4.50m Max x 4.24m<br>Max |
| Storage Cupboard | 7' 01" x 4' 01" or 2.16m x 1.24m                      |
| WC               | 7' 08" x 6' 0" or 2.34m x 1.83m                       |
| Family Room      | 21' 08" x 17' 04" or 6.60m x 5.28m                    |
| Garden room      | 14' 06" x 9' 07" or 4.42m x 2.92m                     |
| Kitchen          | 13' 06" x 13' 04" or 4.11m x 4.06m                    |
| Dining Room      | 16' 11" x 16' 01" or 5.16m x 4.90m                    |
| Utility Room     | 9' 11" x 6' 03" or 3.02m x 1.91m                      |
| Bedroom 4        | 21' 11" x 12' 08" or 6.68m x 3.86m                    |
| Landing          | 14' 0" Max x 5' 01" Max or 4.27m Max x 1.55m Max      |
| Hallway          | 7' 07" x 4' 10" or 2.31m x 1.47m                      |
| Bedroom 1        | 19' 02" x 16' 02" or 5.84m x 4.93m                    |
| En Suite         | 10' 10" x 7' 06" or 3.30m x 2.29m                     |
| Dressing Room    | 10' 10" x 8' 03" or 3.30m x 2.51m                     |
| Bedroom 2        | 19' 07" x 14' 11" or 5.97m x 4.55m                    |
|                  |                                                       |