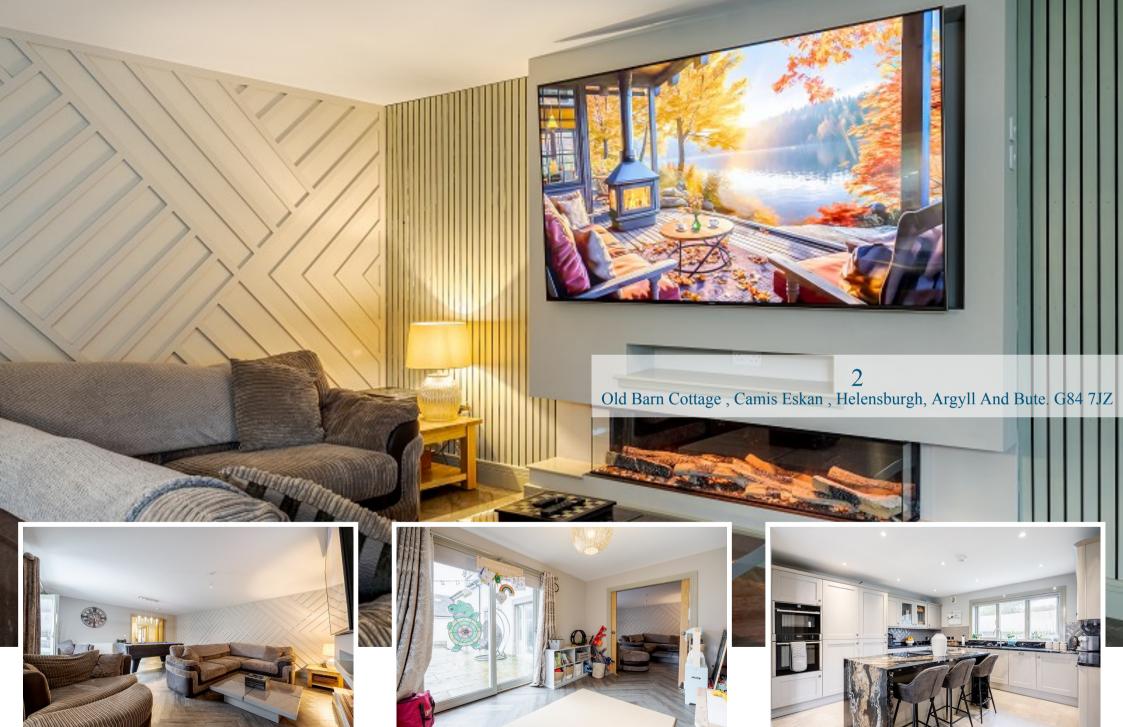

#### Old Barn Cottage, Camis Eskan, Helensburgh, Argyll And Bute. G84 7JZ

Located within a beautiful rural courtyard development, 2 Old Barn Cottage is a magnificent semi-detached villa offering luxurious accommodation of over 3,300 square feet with Helensburgh town centre being accessible by car in around five minutes.

Built by the current owners around four years ago (KW Building) the property offers the perfect balance of a rural location yet is only minutes away from Helensburgh's excellent local amenities. The property is part of a gorgeous intimate courtyard development built around Camis Eskan Farm which was converted around 2006 with Old Barn Cottages being completed in 2020. Internally the property has been completed to the highest of standards and offers bespoke finishes throughout and vast living accommodation of over 3,300 square feet.