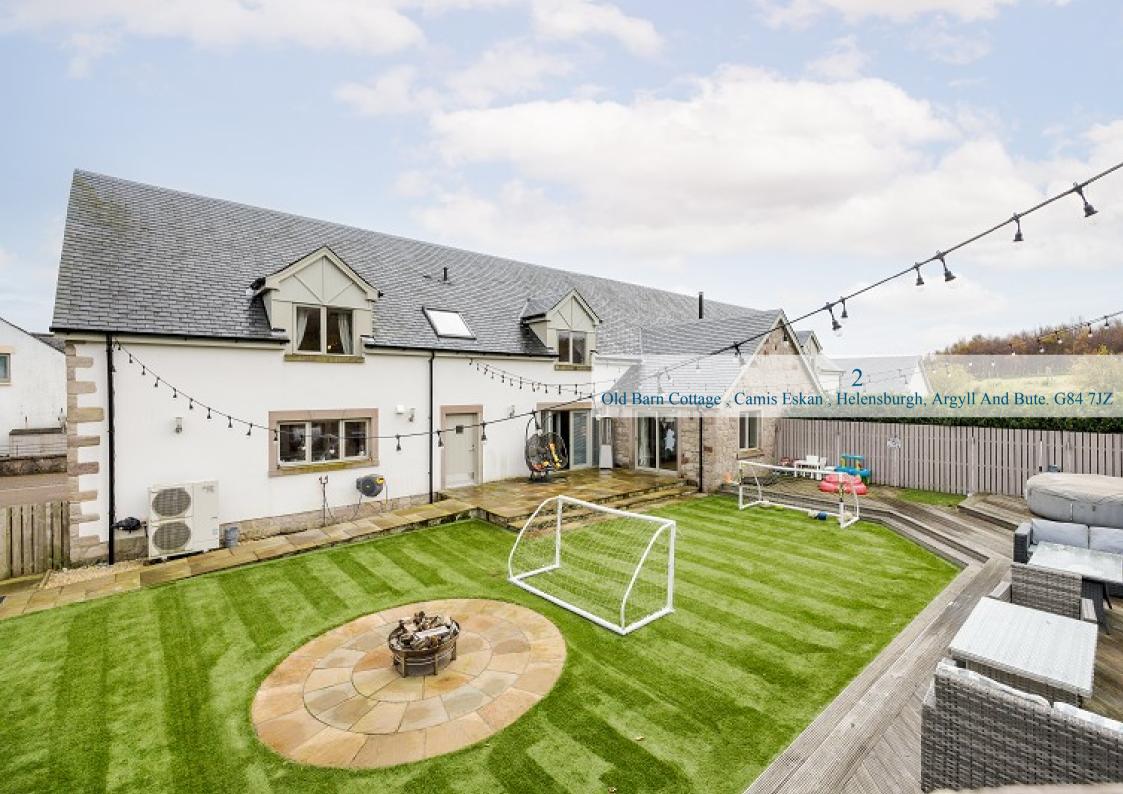

Old Barn Cottage, Camis Eskan, Helensburgh, Argyll And Bute. G84 7JZ

#### Old Barn Cottage, Camis Eskan, Helensburgh, Argyll And Bute. G84 7JZ

Located within a beautiful rural courtyard development, 2 Old Barn Cottage is a magnificent semi-detached villa offering luxurious accommodation of over 3,300 square feet with Helensburgh town centre being accessible by car in around five minutes.