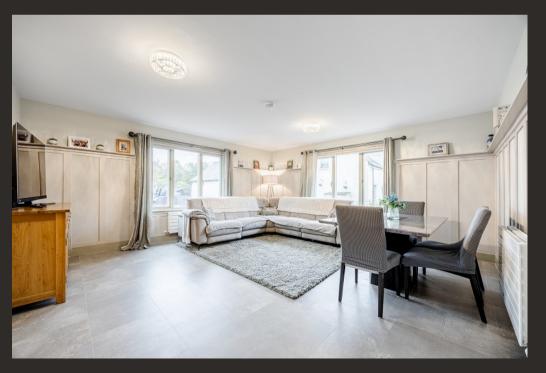

#### Measurements

| Porch            | 7' 01" x 5' 06" or 2.16m x 1.68m                      |
|------------------|-------------------------------------------------------|
| Hallway          | 14' 09" Max x 13' 11" Max or 4.50m Max x 4.24m<br>Max |
| Storage Cupboard | 7' 01" x 4' 01" or 2.16m x 1.24m                      |
| WC               | 7' 08" x 6' 0" or 2.34m x 1.83m                       |
| Family Room      | 21' 08" x 17' 04" or 6.60m x 5.28m                    |
| Garden room      | 14' 06" x 9' 07" or 4.42m x 2.92m                     |
| Kitchen          | 13' 06" x 13' 04" or 4.11m x 4.06m                    |
| Dining Room      | 16' 11" x 16' 01" or 5.16m x 4.90m                    |
| Utility Room     | 9' 11" x 6' 03" or 3.02m x 1.91m                      |
| Bedroom 4        | 21' 11" x 12' 08" or 6.68m x 3.86m                    |
| Landing          | 14' 0" Max x 5' 01" Max or 4.27m Max x 1.55m Max      |
| Hallway          | 7' 07" x 4' 10" or 2.31m x 1.47m                      |
| Bedroom 1        | 19' 02" x 16' 02" or 5.84m x 4.93m                    |
| En Suite         | 10' 10" x 7' 06" or 3.30m x 2.29m                     |
| Dressing Room    | 10' 10" x 8' 03" or 3.30m x 2.51m                     |
| Bedroom 2        | 19' 07" x 14' 11" or 5.97m x 4.55m                    |
|                  |                                                       |