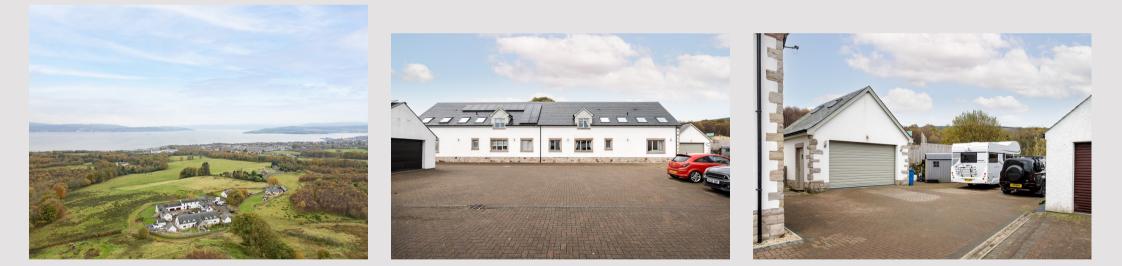

#### Old Barn Cottage, Camis Eskan, Helensburgh, Argyll And Bute. G84 7JZ

Located within a beautiful rural courtyard development, 2 Old Barn Cottage is a magnificent semi-detached villa offering luxurious accommodation of over 3,300 square feet with Helensburgh town centre being accessible by car in around five minutes.

Built by the current owners around four years ago (KW Building) the property offers the perfect balance of a rural location yet is only minutes away from Helensburgh's excellent local amenities. The property is part of a gorgeous intimate courtyard development built around Camis Eskan Farm which was converted around 2006 with Old Barn Cottages being completed in 2020. Internally the property has been completed to the highest of standards and offers bespoke finishes throughout and vast living accommodation of over 3,300 square feet.