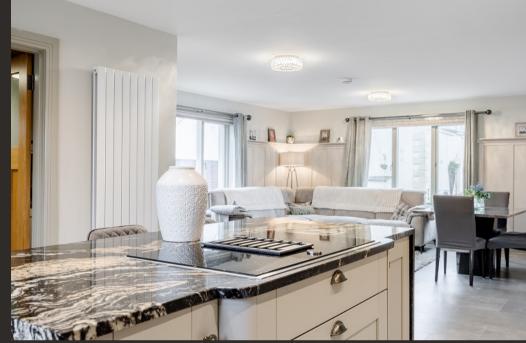

#### Measurements

| Porch            | 7' 01" x 5' 06" or 2.16m x 1.68m                      |
|------------------|-------------------------------------------------------|
| Hallway          | 14' 09" Max x 13' 11" Max or 4.50m Max x 4.24m<br>Max |
| Storage Cupboard | 7' 01" x 4' 01" or 2.16m x 1.24m                      |
| WC               | 7' 08" x 6' 0" or 2.34m x 1.83m                       |
| Family Room      | 21' 08" x 17' 04" or 6.60m x 5.28m                    |
| Garden room      | 14' 06" x 9' 07" or 4.42m x 2.92m                     |
| Kitchen          | 13' 06" x 13' 04" or 4.11m x 4.06m                    |
| Dining Room      | 16' 11" x 16' 01" or 5.16m x 4.90m                    |
| Utility Room     | 9' 11" x 6' 03" or 3.02m x 1.91m                      |
| Bedroom 4        | 21' 11" x 12' 08" or 6.68m x 3.86m                    |
| Landing          | 14' 0" Max x 5' 01" Max or 4.27m Max x 1.55m Max      |
| Hallway          | 7' 07" x 4' 10" or 2.31m x 1.47m                      |
| Bedroom 1        | 19' 02" x 16' 02" or 5.84m x 4.93m                    |
| En Suite         | 10' 10" x 7' 06" or 3.30m x 2.29m                     |
| Dressing Room    | 10' 10" x 8' 03" or 3.30m x 2.51m                     |
| Bedroom 2        | 19' 07" x 14' 11" or 5.97m x 4.55m                    |
|                  |                                                       |