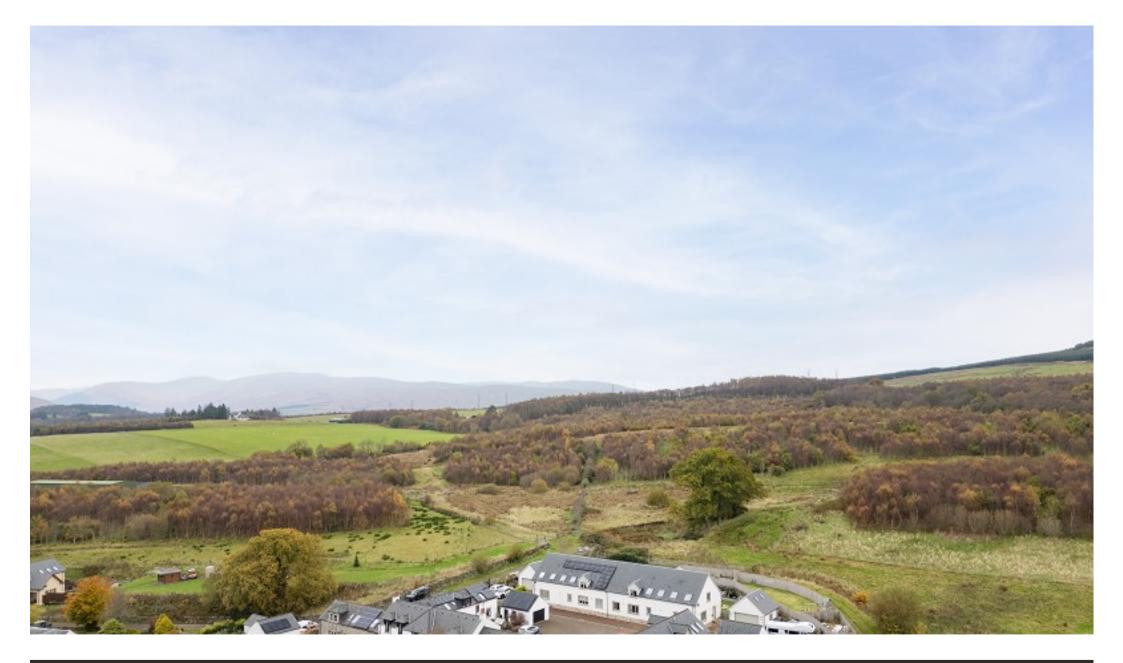

#### Old Barn Cottage, Camis Eskan, Helensburgh, Argyll And Bute. G84 7JZ

Located within a beautiful rural courtyard development, 2 Old Barn Cottage is a magnificent semi-detached villa offering luxurious accommodation of over 3,300 square feet with Helensburgh town centre being accessible by car in around five minutes.

Built by the current owners around four years ago (KW Building) the property offers the perfect balance of a rural location yet is only minutes away from Helensburgh's excellent local amenities. The property is part of a gorgeous intimate courtyard development built around Camis Eskan Farm which was converted around 2006 with Old Barn Cottages being completed in 2020. Internally the property has been completed to the highest of standards and offers bespoke finishes throughout and vast living accommodation of over 3,300 square feet.