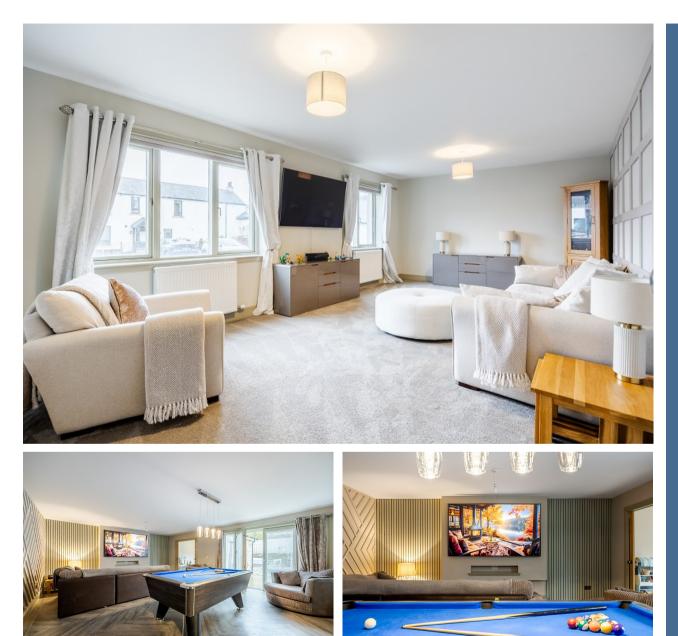

#### Measurements

| Porch            | 7' 01" x 5' 06" or 2.16m x 1.68m                      |
|------------------|-------------------------------------------------------|
| Hallway          | 14' 09" Max x 13' 11" Max or 4.50m Max x 4.24m<br>Max |
| Storage Cupboard | 7' 01" x 4' 01" or 2.16m x 1.24m                      |
| WC               | 7' 08" x 6' 0" or 2.34m x 1.83m                       |
| Family Room      | 21' 08" x 17' 04" or 6.60m x 5.28m                    |
| Garden room      | 14' 06" x 9' 07" or 4.42m x 2.92m                     |
| Kitchen          | 13' 06" x 13' 04" or 4.11m x 4.06m                    |
| Dining Room      | 16' 11" x 16' 01" or 5.16m x 4.90m                    |
| Utility Room     | 9' 11" x 6' 03" or 3.02m x 1.91m                      |
| Bedroom 4        | 21' 11" x 12' 08" or 6.68m x 3.86m                    |
| Landing          | 14' 0" Max x 5' 01" Max or 4.27m Max x 1.55m Max      |
| Hallway          | 7' 07" x 4' 10" or 2.31m x 1.47m                      |
| Bedroom 1        | 19' 02" x 16' 02" or 5.84m x 4.93m                    |
| En Suite         | 10' 10" x 7' 06" or 3.30m x 2.29m                     |
| Dressing Room    | 10' 10" x 8' 03" or 3.30m x 2.51m                     |
| Bedroom 2        | 19' 07" x 14' 11" or 5.97m x 4.55m                    |
|                  |                                                       |