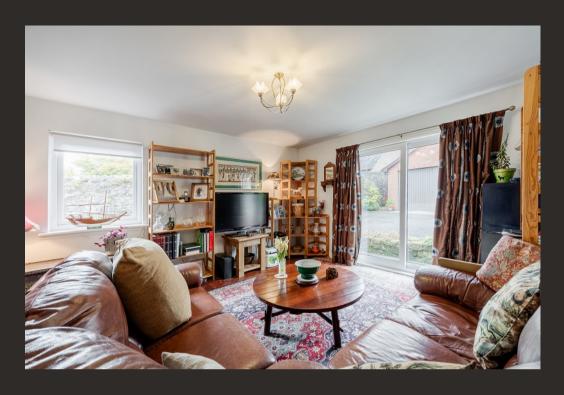

# West Dhuhill Drive, Helensburgh, Argyll And Bute. G84 9AN

Located within one of Helensburgh's most exclusive pockets on the upper west side of the town, 4 West Dhuhill Drive is a magnificent detached villa built for the current owners in the mid 1980's.

## Measurements

Hallway 19' 11" Max x 11' 0" Max or 6.07m Max x 3.35m

Max

Lounge 18' 10" x 15' 02" or 5.74m x 4.62m

Sitting room 14' 09" x 12' 09" or 4.50m x 3.89m

Kitchen/Diner 16' 0" x 12' 03" or 4.88m x 3.73m