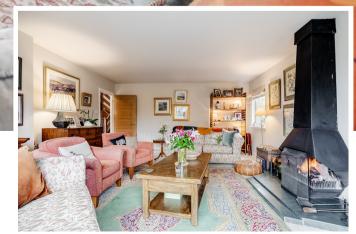

## Measurements

Hallway 19' 11" Max x 11' 0" Max or 6.07m Max x 3.35m

Max

Lounge 18' 10" x 15' 02" or 5.74m x 4.62m

Sitting room 14' 09" x 12' 09" or 4.50m x 3.89m

Kitchen/Diner 16' 0" x 12' 03" or 4.88m x 3.73m