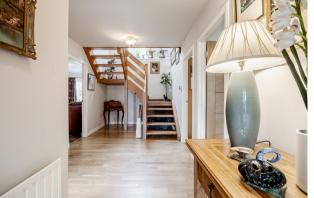

## Measurements

Hallway 19' 11" Max x 11' 0" Max or 6.07m Max x 3.35m

Max

Lounge 18' 10" x 15' 02" or 5.74m x 4.62m

Sitting room 14' 09" x 12' 09" or 4.50m x 3.89m

Kitchen/Diner 16' 0" x 12' 03" or 4.88m x 3.73m