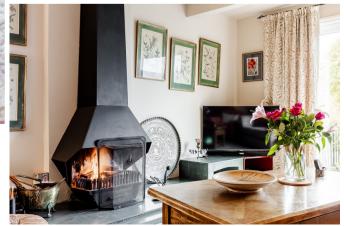

## Measurements

Hallway 19' 11" Max x 11' 0" Max or 6.07m Max x 3.35m

Max

Lounge 18' 10" x 15' 02" or 5.74m x 4.62m

Sitting room 14' 09" x 12' 09" or 4.50m x 3.89m

Kitchen/Diner 16' 0" x 12' 03" or 4.88m x 3.73m