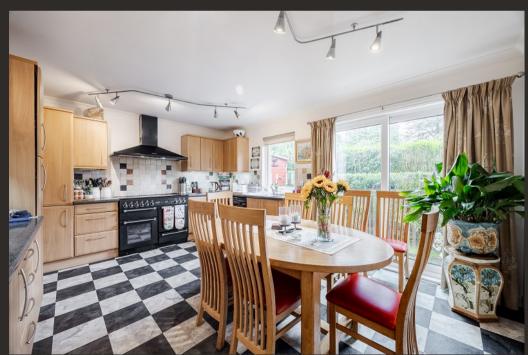

## Measurements

Hallway 19' 11" Max x 11' 0" Max or 6.07m Max x 3.35m

Max

Lounge 18' 10" x 15' 02" or 5.74m x 4.62m

Sitting room 14' 09" x 12' 09" or 4.50m x 3.89m

Kitchen/Diner 16' 0" x 12' 03" or 4.88m x 3.73m