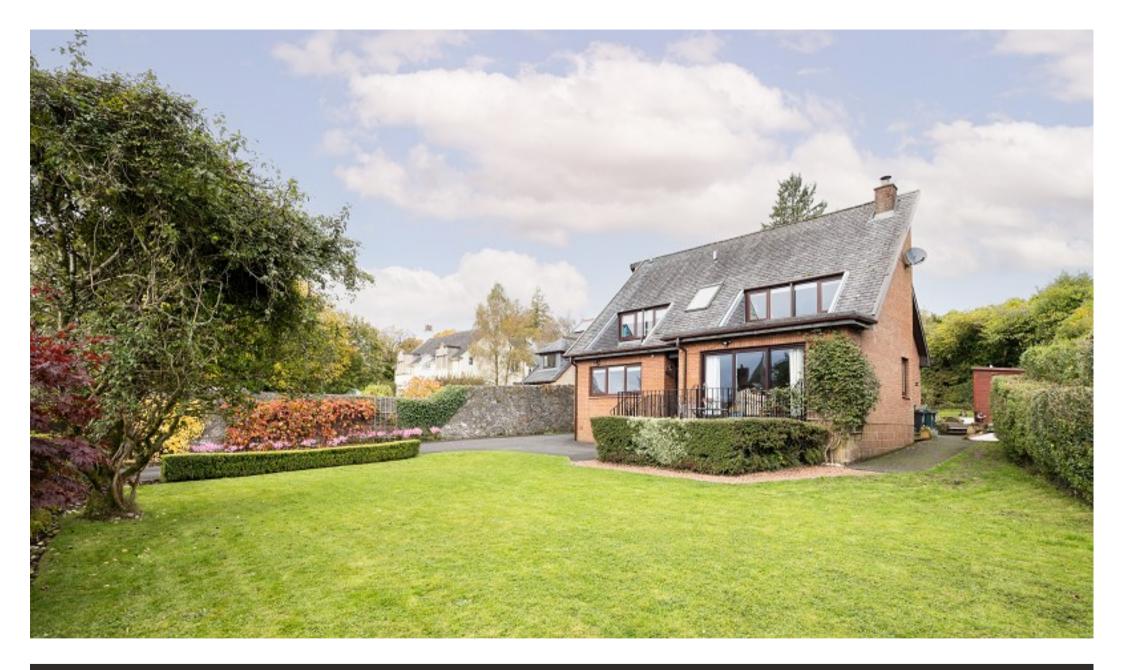

# West Dhuhill Drive, Helensburgh, Argyll And Bute. G84 9AN

Located within one of Helensburgh's most exclusive pockets on the upper west side of the town, 4 West Dhuhill Drive is a magnificent detached villa built for the current owners in the mid 1980's.

West Dhuhill Drive is home to a variety of property styles which consist of traditional mansion houses and conversions along with a handful of modern properties built over the last few decades which sit within the Hill House Conservation area.