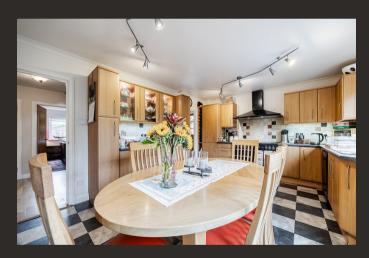

## Measurements

Hallway 19' 11" Max x 11' 0" Max or 6.07m Max x 3.35m

Max

Lounge 18' 10" x 15' 02" or 5.74m x 4.62m

Sitting room 14' 09" x 12' 09" or 4.50m x 3.89m

Kitchen/Diner 16' 0" x 12' 03" or 4.88m x 3.73m