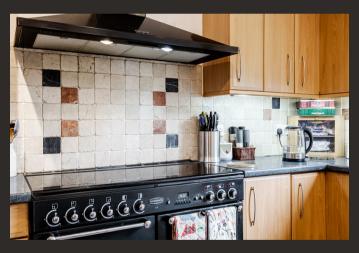

## Measurements

Hallway 19' 11" Max x 11' 0" Max or 6.07m Max x 3.35m

Max

Lounge 18' 10" x 15' 02" or 5.74m x 4.62m

Sitting room 14' 09" x 12' 09" or 4.50m x 3.89m

Kitchen/Diner 16' 0" x 12' 03" or 4.88m x 3.73m