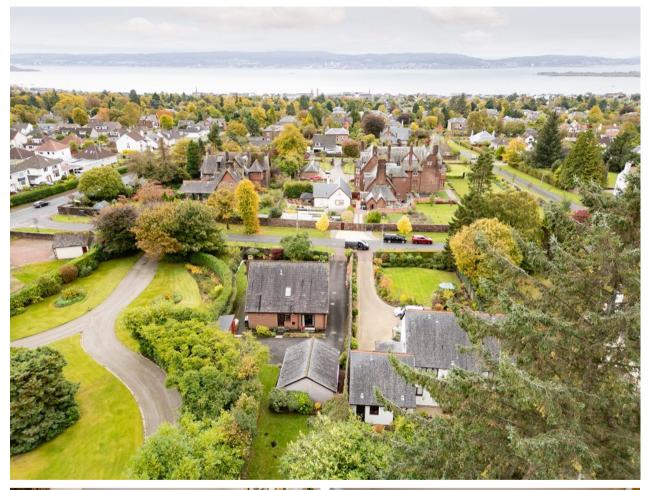

4

# West Dhuhill Drive, Helensburgh, Argyll And Bute. G84 9AN















Located within one of Helensburgh's most exclusive pockets on the upper west side of the town, 4 West Dhuhill Drive is a magnificent detached villa built for the current owners in the mid 1980's.

West Dhuhill Drive is home to a variety of property styles which consist of traditional mansion houses and conversions along with a handful of modern properties built over the last few decades which sit within the Hill House Conservation area.



















## Measurements

Hallway 19' 11" Max x 11' 0" Max or 6.07m Max x 3.35m

Max

Lounge 18' 10" x 15' 02" or 5.74m x 4.62m

Sitting room 14' 09" x 12' 09" or 4.50m x 3.89m

Kitchen/Diner 16' 0" x 12' 03" or 4.88m x 3.73m

Utility Room 8' 05" x 5' 10" or 2.57m x 1.78m

Cloak Room 6' 06" x 2' 07" or 1.98m x 0.79m

WC 5' 0" x 3' 02" or 1.5