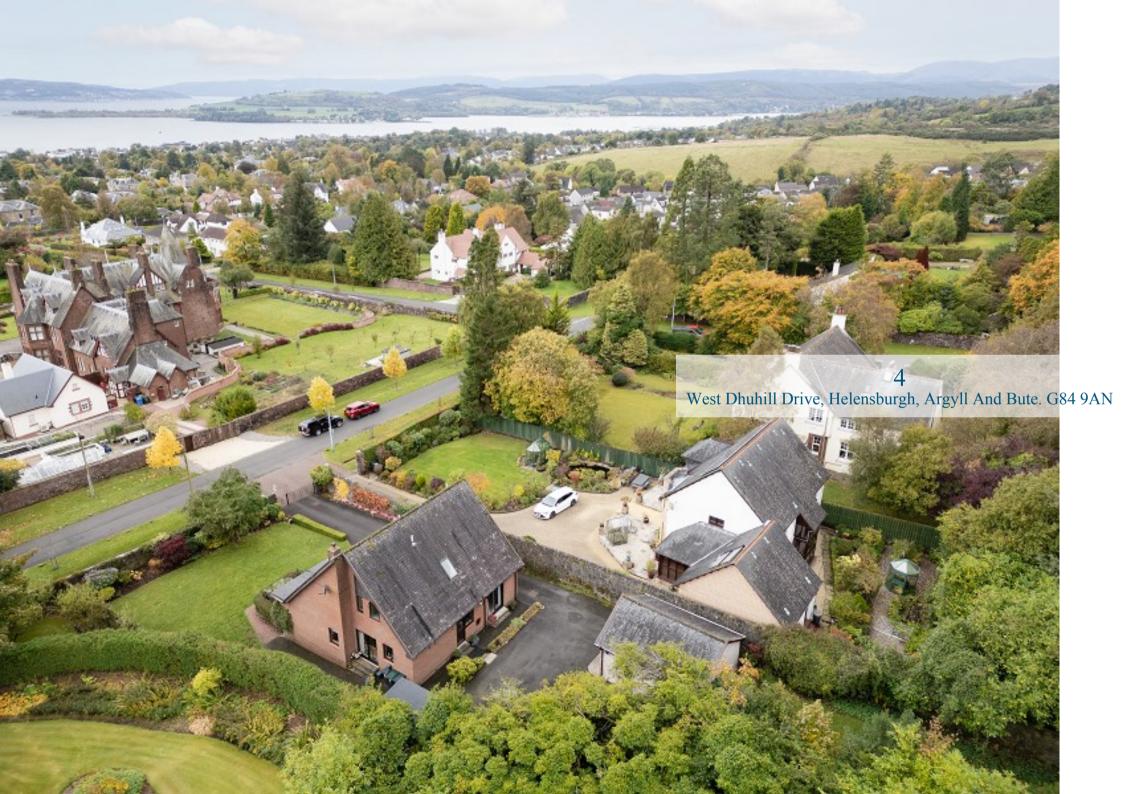

4

# West Dhuhill Drive, Helensburgh, Argyll And Bute. G84 9AN

Located within one of Helensburgh's most exclusive pockets on the upper west side of the town, 4 West Dhuhill Drive is a magnificent detached villa built for the current owners in the mid 1980's.

West Dhuhill Drive is home to a variety of property styles which consist of traditional mansion houses and conversions along with a handful of modern properties built over the last few decades which sit within the Hill House Conservation area.