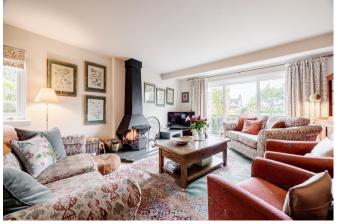

## Measurements

Hallway 19' 11" Max x 11' 0" Max or 6.07m Max x 3.35m

Max

Lounge 18' 10" x 15' 02" or 5.74m x 4.62m

Sitting room 14' 09" x 12' 09" or 4.50m x 3.89m

Kitchen/Diner 16' 0" x 12' 03" or 4.88m x 3.73m