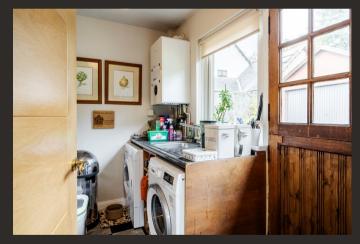

Utility Room 8' 05" x 5' 10" or 2.57m x 1.78m

Cloak Room 6' 06" x 2' 07" or 1.98m x 0.79m

WC 5' 0" x 3' 02" or 1.52m x 0.97m

Bedroom 4 13' 07" x 10' 08" or 4.14m x 3.25m

Landing 13' 11" Max x 8' 05" Max or 4.24m Max x 2.57m