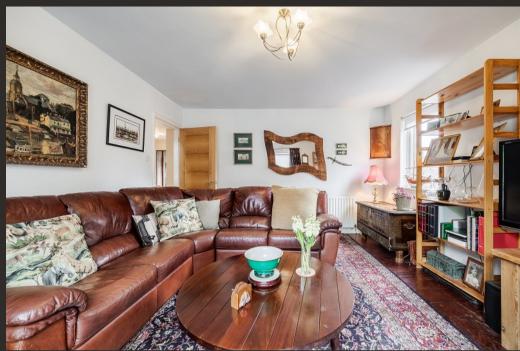

## Measurements

Hallway 19' 11" Max x 11' 0" Max or 6.07m Max x 3.35m

Max

Lounge 18' 10" x 15' 02" or 5.74m x 4.62m

Sitting room 14' 09" x 12' 09" or 4.50m x 3.89m

Kitchen/Diner 16' 0" x 12' 03" or 4.88m x 3.73m