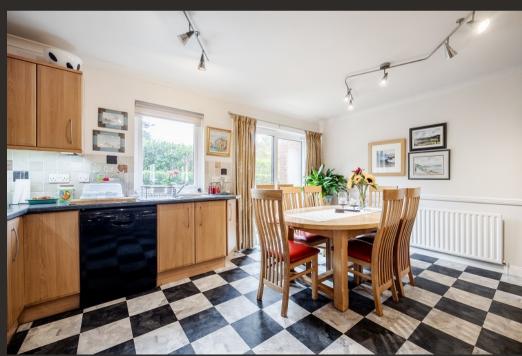

## Measurements

Hallway 19' 11" Max x 11' 0" Max or 6.07m Max x 3.35m

Max

Lounge 18' 10" x 15' 02" or 5.74m x 4.62m

Sitting room 14' 09" x 12' 09" or 4.50m x 3.89m

Kitchen/Diner 16' 0" x 12' 03" or 4.88m x 3.73m