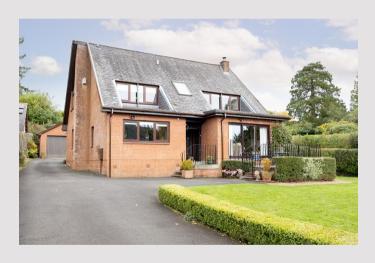

# West Dhuhill Drive, Helensburgh, Argyll And Bute. G84 9AN

Located within one of Helensburgh's most exclusive pockets on the upper west side of the town, 4 West Dhuhill Drive is a magnificent detached villa built for the current owners in the mid 1980's.