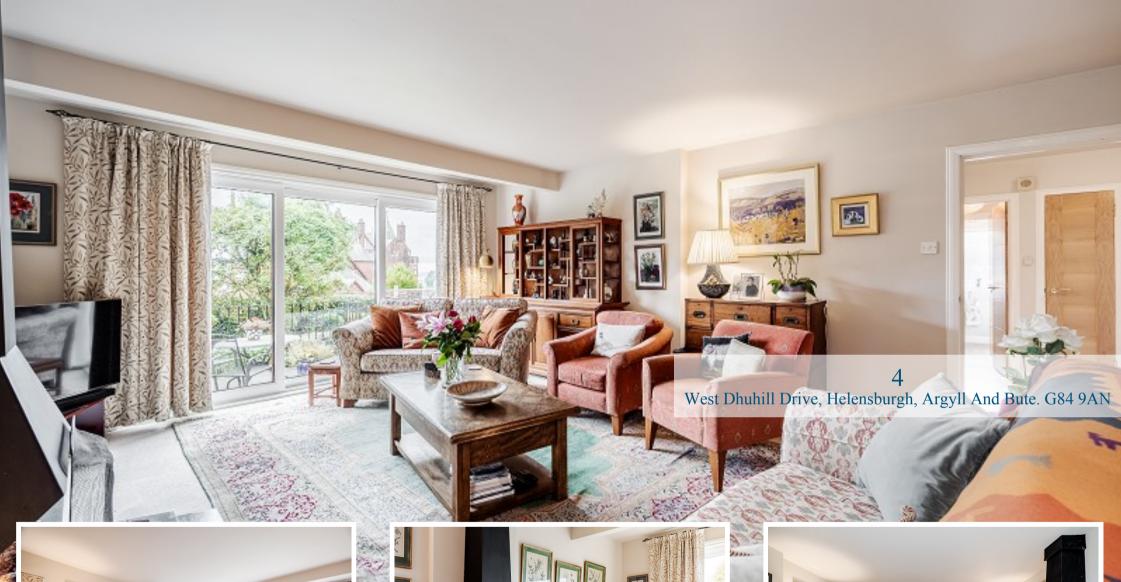

4

# West Dhuhill Drive, Helensburgh, Argyll And Bute. G84 9AN

Located within one of Helensburgh's most exclusive pockets on the upper west side of the town, 4 West Dhuhill Drive is a magnificent detached villa built for the current owners in the mid 1980's.

West Dhuhill Drive is home to a variety of property styles which consist of traditional mansion houses and conversions along with a handful of modern properties built over the last few decades which sit within the Hill House Conservation area.