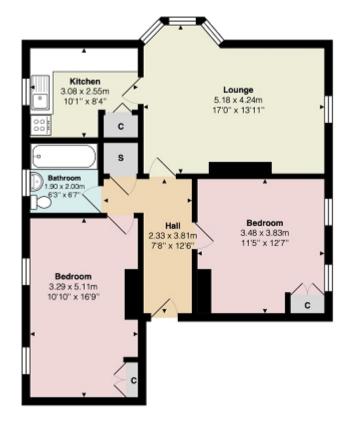

## Measurements

Hallway 12' 06" x 7' 08" or 3.81m x 2.34m

Lounge 17' 0" Max x 13' 11" Max or 5.18m Max x 4.24m

Max

Kitchen 10' 01" Max x 8' 04" Max or 3.07m Max x 2.54m

Max

Bedroom 1 16' 09" Max x 10' 10" Max or 5.11m Max x 3.30m

Max

Bedroom 2 12' 07" Max x 11' 05" Max or 3.84m Max x 3.48m

Max

Bathroom 6' 07" x 6' 03" or 2.01m x 1.91m

Contact our office for further details

NOTE: These details have been prepared for guidance. If there is any point which you find misleading please contact McArthur Stanton where further information is available. Measurements have been taken from wall to wall, unless otherwise stated, and have been recorded by use of a sonic beam. Services and appliances not tested. Details have been prepared by September 2024. If required, we can arrange for a property market appraisal to be carried out on your existing property.