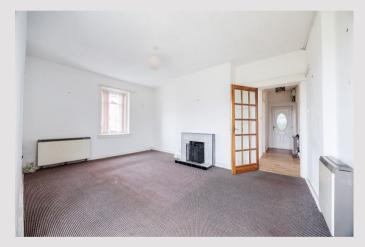

## Grant Street, Helensburgh, Argyll And Bute. G84 7QW

Located within Helensburgh town centre, 38B Grant Street is a large two-bedroom first floor flat that requires general modernisation throughout.

The location of the property offers a really central position, with Helensburgh Central station accessible within seconds from the building. 38B is contained within a block of only three flats in total which have access to a large central drying area shared with a number of buildings. Positioned on the first floor the flat itself offers around 785 square feet of accommodation. On entering there is a welcoming hallway which has a useful store cupboard. The lounge is south facing with dual aspects and a bay-window. There is ample space for a dining table and chairs if required and access to the kitchen which also has additional storage. The flat has two really spacious double bedrooms both of which have built in cupboard space. The bathroom is also well-proportioned. General modernisation and upgrading are required throughout the flat and a detailed home report is available upon request.

## Measurements

Hallway 12' 06" x 7' 08" or 3.81m x 2.34m

Lounge 17' 0" Max x 13' 11" Max or 5.18m Max x 4.24m

Max

Kitchen 10' 01" Max x 8' 04" Max or 3.07m Max x 2.54m

Max

Bedroom 1 16' 09" Max x 10' 10" Max or 5.11m Max x 3.30m