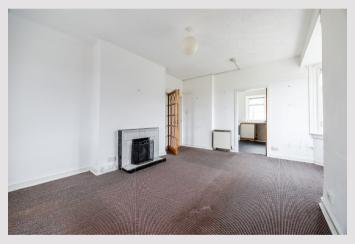

## Grant Street, Helensburgh, Argyll And Bute. G84 7QW

Located within Helensburgh town centre, 38B Grant Street is a large two-bedroom first floor flat that requires general modernisation throughout.

The location of the property offers a really central position, with Helensburgh Central station accessible within seconds from the building. 38B is contained within a block of only three flats in total which have access to a large central drying area shared with a number of buildings. Positioned on the first floor the flat itself offers around 785 square feet of accommodation. On entering there is a welcoming hallway which has a useful store cupboard. The lounge is south facing with dual aspects and a bay-window. There is ample space for a dining table and chairs if required and access to the kitchen which also has additional storage. The flat has two really spacious double bedrooms both of which have built in cupboard space. The bathroom is also well-proportioned. General modernisation and upgrading are required throughout the flat and a detailed home report is available upon request.

## Measurements

Hallway 12' 06" x 7' 08" or 3.81m x 2.34m

Lounge 17' 0" Max x 13' 11" Max or 5.18m Max x 4.24m

Max

Kitchen 10' 01" Max x 8' 04" Max or 3.07m Max x 2.54m

Max

Bedroom 1 16' 09" Max x 10' 10" Max or 5.11m Max x 3.30m