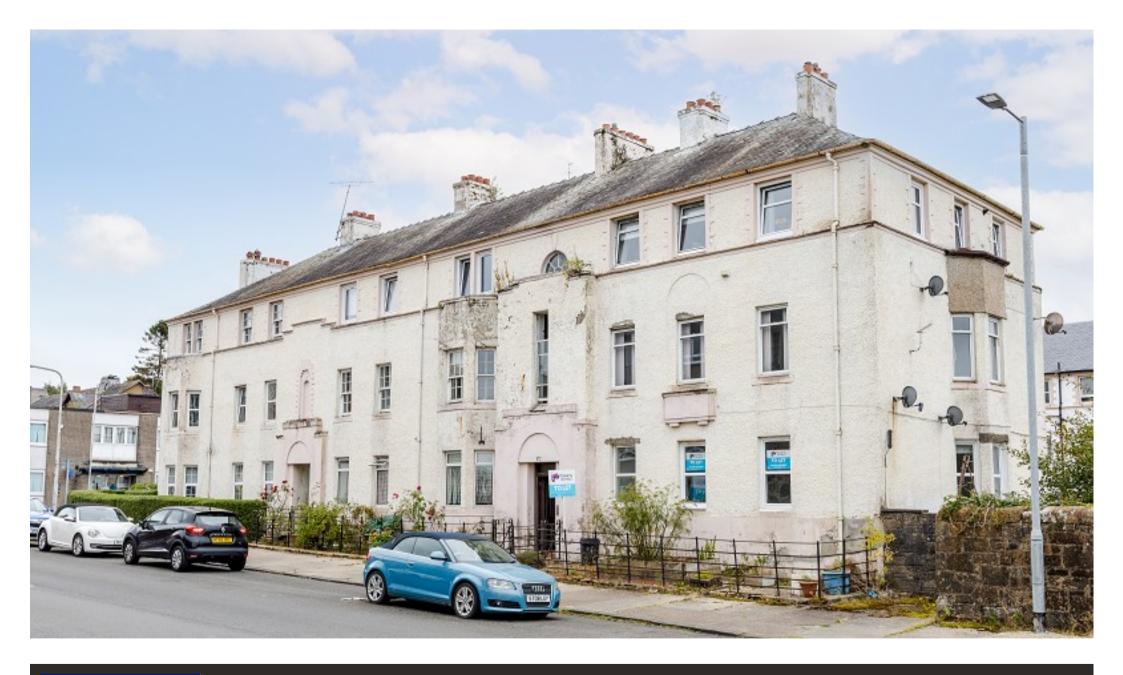

## Grant Street, Helensburgh, Argyll And Bute. G84 7QW

Located within Helensburgh town centre, 38B Grant Street is a large two-bedroom first floor flat that requires general modernisation throughout.

The location of the property offers a really central position, with Helensburgh Central station accessible within seconds from the building. 38B is contained within a block of only three flats in total which have access to a large central drying area shared with a number of buildings. Positioned on the first floor the flat itself offers around 785 square feet of accommodation. On entering there is a welcoming hallway which has a useful store cupboard. The lounge is south facing with dual aspects and a bay-window. There is ample space for a dining table and chairs if required and access to the kitchen which also has additional storage. The flat has two really spacious double bedrooms both of which have built in cupboard space. The bathroom is also well-proportioned. General modernisation and upgrading are required throughout the flat and a detailed home report is available upon request.

## 38B

Grant Street, Helensburgh, Argyll And Bute. G84 7QW