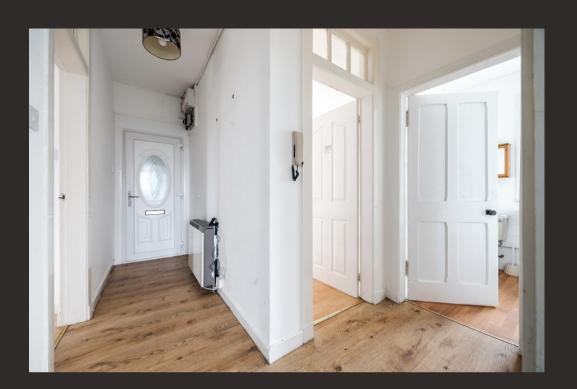

## Grant Street, Helensburgh, Argyll And Bute. G84 7QW

Located within Helensburgh town centre, 38B Grant Street is a large two-bedroom first floor flat that requires general modernisation throughout.

The location of the property offers a really central position, with Helensburgh Central station accessible within seconds from the building. 38B is contained within a block of only three flats in total which have access to a large central drying area shared with a number of buildings. Positioned on the first floor the flat itself offers around 785 square feet of accommodation. On entering there is a welcoming hallway which has a useful store cupboard. The lounge is south facing with dual aspects and a bay-window. There is ample space for a dining table and chairs if required and access to the kitchen which also has additional storage. The flat has two really spacious double bedrooms both of which have built in cupboard space. The bathroom is also well-proportioned. General modernisation and upgrading are required throughout the flat and a detailed home report is available upon request.