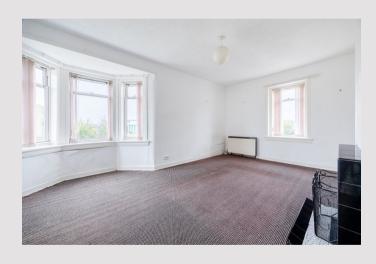

## Grant Street, Helensburgh, Argyll And Bute. G84 7QW

Located within Helensburgh town centre, 38B Grant Street is a large two-bedroom first floor flat that requires general modernisation throughout.

The location of the property offers a really central position, with Helensburgh Central station accessible within seconds from the building. 38B is contained within a block of only three flats in total which have access to a large central drying area shared with a number of buildings. Positioned on the first floor the flat itself offers around 785 square feet of accommodation. On entering there is a welcoming hallway which has a useful store cupboard. The lounge is south facing with dual aspects and a bay-window. There is ample space for a dining table and chairs if required and access to the kitchen which also has additional storage. The flat has two really spacious double bedrooms both of which have built in cupboard space. The bathroom is also well-proportioned. General modernisation and upgrading are required throughout the flat and a detailed home report is available upon request.

## Measurements

Hallway 12' 06" x 7' 08" or 3.81m x 2.34m

Lounge 17' 0" Max x 13' 11" Max or 5.18m Max x 4.24m

Max

Kitchen 10' 01" Max x 8' 04" Max or 3.07m Max x 2.54m

Max

Bedroom 1 16' 09" Max x 10' 10" Max or 5.11m Max x 3.30m