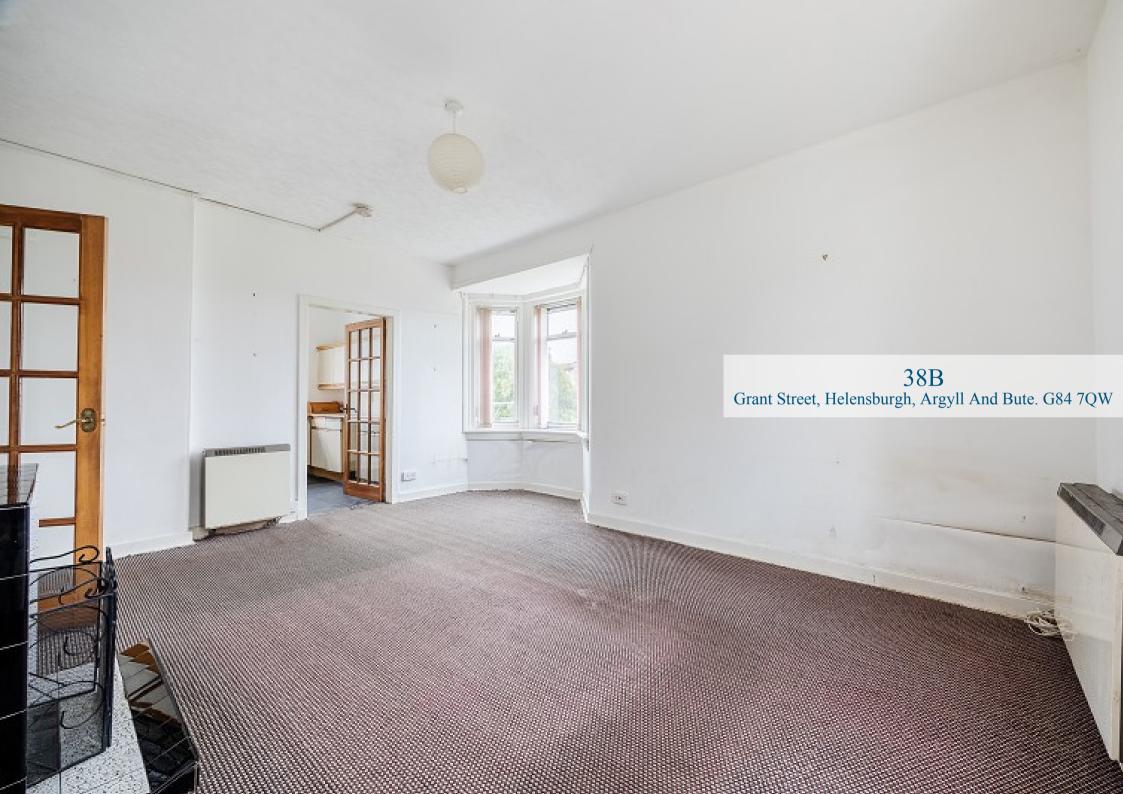

38B

38B

## Grant Street, Helensburgh, Argyll And Bute. G84 7QW

Located within Helensburgh town centre, 38B Grant Street is a large two-bedroom first floor flat that requires general modernisation throughout.

The location of the property offers a really central position, with Helensburgh Central station accessible within seconds from the building. 38B is contained within a block of only three flats in total which have access to a large central drying area shared with a number of buildings. Positioned on the first floor the flat itself offers around 785 square feet of accommodation. On entering there is a welcoming hallway which has a useful store cupboard. The lounge is south facing with dual aspects and a bay-window. There is ample space for a dining table and chairs if required and access to the kitchen which also has additional storage. The flat has two really spacious double bedrooms both of which have built in cupboard space. The bathroom is also well-proportioned. General modernisation and upgrading are required throughout the flat and a detailed home report is available upon request.

## 38B

Grant Street, Helensburgh, Argyll And Bute. G84 7QW