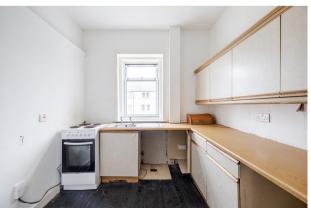

## Grant Street, Helensburgh, Argyll And Bute. G84 7QW

Located within Helensburgh town centre, 38B Grant Street is a large two-bedroom first floor flat that requires general modernisation throughout.

The location of the property offers a really central position, with Helensburgh Central station accessible within seconds from the building. 38B is contained within a block of only three flats in total which have access to a large central drying area shared with a number of buildings. Positioned on the first floor the flat itself offers around 785 square feet of accommodation. On entering there is a welcoming hallway which has a useful store cupboard. The lounge is south facing with dual aspects and a bay-window. There is ample space for a dining table and chairs if required and access to the kitchen which also has additional storage. The flat has two really spacious double bedrooms both of which have built in cupboard space. The bathroom is also well-proportioned. General modernisation and upgrading are required throughout the flat and a detailed home report is available upon request.