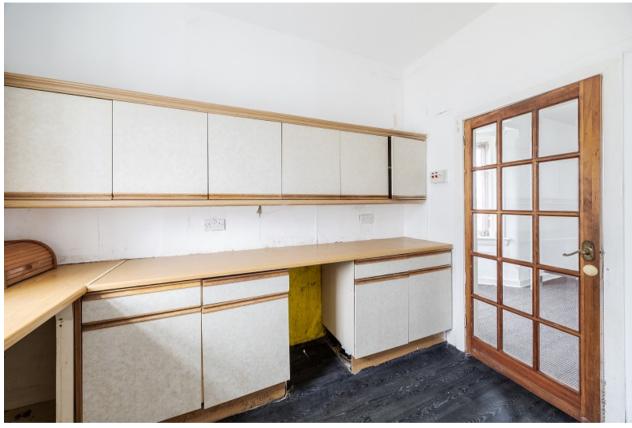

## Grant Street, Helensburgh, Argyll And Bute. G84 7QW

Located within Helensburgh town centre, 38B Grant Street is a large two-bedroom first floor flat that requires general modernisation throughout.

The location of the property offers a really central position, with Helensburgh Central station accessible within seconds from the building. 38B is contained within a block of only three flats in total which have access to a large central drying area shared with a number of buildings. Positioned on the first floor the flat itself offers around 785 square feet of accommodation. On entering there is a welcoming hallway which has a useful store cupboard. The lounge is south facing with dual aspects and a bay-window. There is ample space for a dining table and chairs if required and access to the kitchen which also has additional storage. The flat has two really spacious double bedrooms both of which have built in cupboard space. The bathroom is also well-proportioned. General modernisation and upgrading are required throughout the flat and a detailed home report is available upon request.