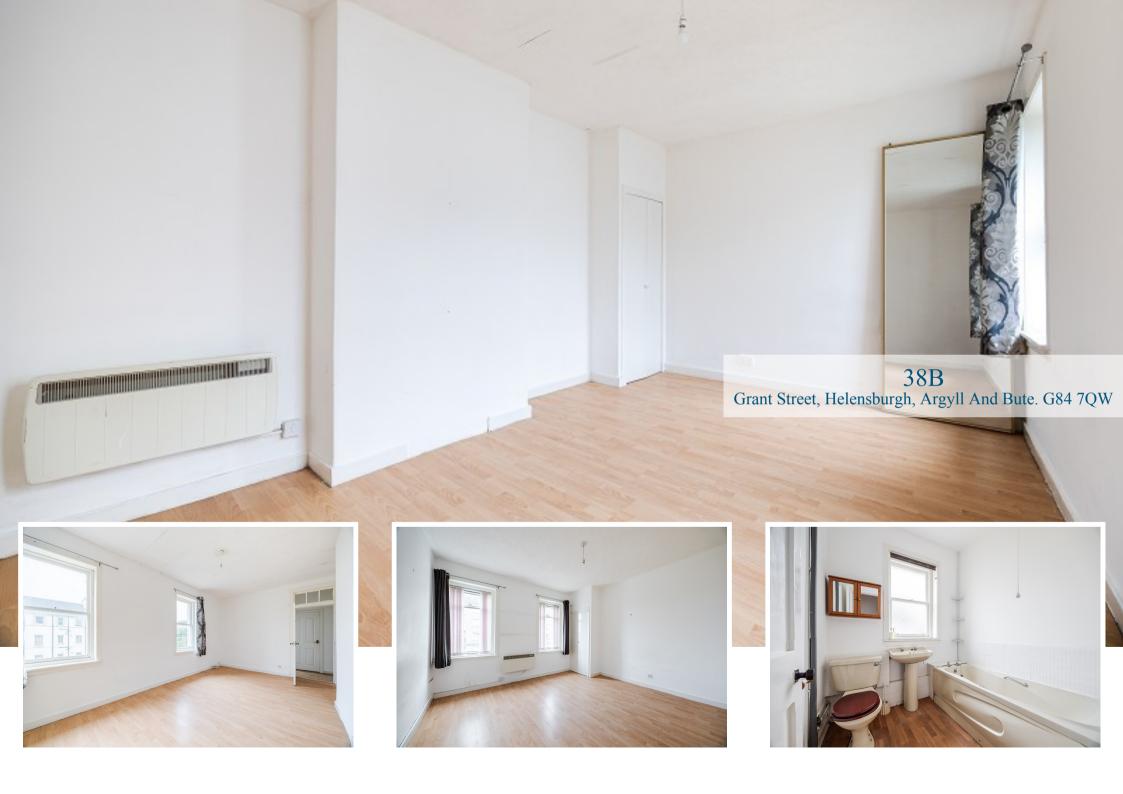

38B

38B

## Grant Street, Helensburgh, Argyll And Bute. G84 7QW

Located within Helensburgh town centre, 38B Grant Street is a large two-bedroom first floor flat that requires general modernisation throughout.

The location of the property offers a really central position, with Helensburgh Central station accessible within seconds from the building. 38B is contained within a block of only three flats in total which have access to a large central drying area shared with a number of buildings. Positioned on the first floor the flat itself offers around 785 square feet of accommodation. On entering there is a welcoming hallway which has a useful store cupboard. The lounge is south facing with dual aspects and a bay-window. There is ample space for a dining table and chairs if required and access to the kitchen which also has additional storage. The flat has two really spacious double bedrooms both of which have built in cupboard space. The bathroom is also well-proportioned. General modernisation and upgrading are required throughout the flat and a detailed home report is available upon request.

The location is ideal with the property being a short walk to all of Helensburgh's excellent local amenities and transport links. The property would make an ideal buy-to-let or first-time purchase. Viewing is by appointment through our Helensburgh property office.