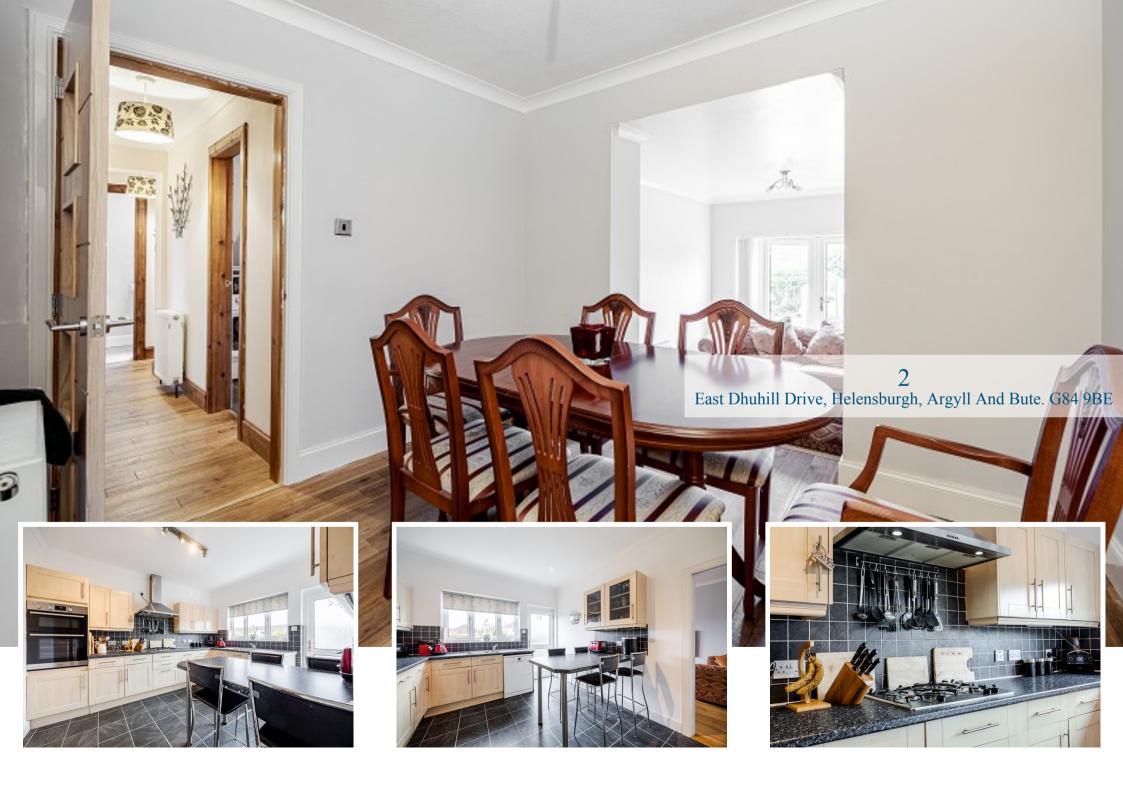

East Dhuhill Drive, Helensburgh, Argyll And Bute. G84 9BE

Located on the upper East side of Helensburgh, 2 East Dhuhill Drive is a fabulous extended four-bedroom villa that enjoys a large south facing garden and a lovely quiet location tucked away off Sinclair Street.

Internally the property is extremely deceptive in size and offers around 1,320 square feet of living accommodation. On entering there is a welcoming hallway which has two useful store cupboards. The lounge is positioned to the front and has a gorgeous wood-burning stove ideal for using in the winter months. There are two further reception rooms, one utilised as a dining room and one as a family room which has patio doors leading to the garden. The kitchen/breakfast room is an excellent size and has a good-sized breakfast bar ideal for informal dining. The kitchen itself is fitted with modern units and worktops with a range of integral appliances, space for free-standing white goods, a courtesy door accessing outside and a useful utility room. Completing the ground floor is a double bedroom and modern shower room.

Kitchen/ Breakfast 12' 06" x 10' 09" or 3.81m x 3.28m

Room

Utility Room 10' 07" x 5' 0" or 3.23m x

1.52m

Bedroom 4 12' 06" x 8' 06" or 3.81m x 2.59m

Shower Room 8' 06" x 4' 03" or 2.59m x 1.30m

Landing 8' 04" x 3' 06" or 2.54m x 1.07m