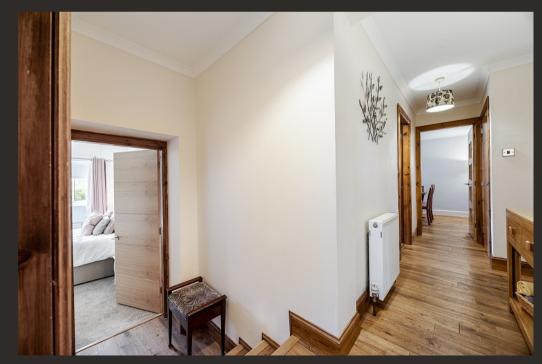

Upstairs the property has three further bedrooms two of which have dual aspects and the main has an En-suite shower room (currently only used as a WC). The family bathroom is modern in design with a neutral suite and tiling. The upper-level offers far reaching views over Helensburgh with the Clyde Estuary in the distance.

Bedroom 1 22' 0" Max x 9' 08" Max or 6.71m Max x 2.95m Max

En Suite 6' 0" Max x 4' 06" Max or 1.83m Max x 1.37m Max

Bedroom 2 15' 11" Max x 8' 09" Max or 4.85m Max x 2.67m

Max

Bedroom 3 11' 07" x 7' 07" or 3.53m x 2.31m