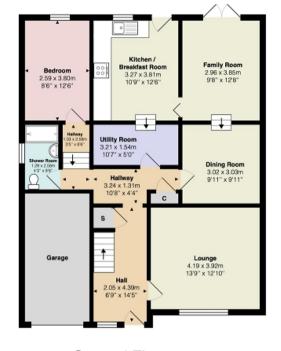

Internally the property is extremely deceptive in size and offers around 1,320 square feet of living accommodation. On entering there is a welcoming hallway which has two useful store cupboards. The lounge is positioned to the front and has a gorgeous wood-burning stove ideal for using in the winter months. There are two further reception rooms, one utilised as a dining room and one as a family room which has patio doors leading to the garden. The kitchen/breakfast room is an excellent size and has a good-sized breakfast bar ideal for informal dining. The kitchen itself is fitted with modern units and worktops with a range of integral appliances, space for free-standing white goods, a courtesy door accessing outside and a useful utility room. Completing the ground floor is a double bedroom and modern shower room.

## Measurements

Hallway 14' 05" Max x 6' 09" Max or 4.39m Max x 2.06m

Max

Lounge 13' 09" x 12' 10" or 4.19m x 3.91m

Dining Room 9' 11" x 9' 11" or 3.02m x 3.02m

Family Room 12' 08" x 9' 08" or 3.86m x 2.95m

Kitchen/ Breakfast 12' 06" x 10' 09" or 3.81m x 3.28m

Room

Utility Room 10' 07" x 5' 0" or 3.23m x

1.52m

Bedroom 4 12' 06" x 8' 06" or 3.81m x 2.59m

Shower Room 8' 06" x 4' 03" or 2.59m x 1.30m

Landing 8' 04" x 3' 06" or 2.54m x 1.07m