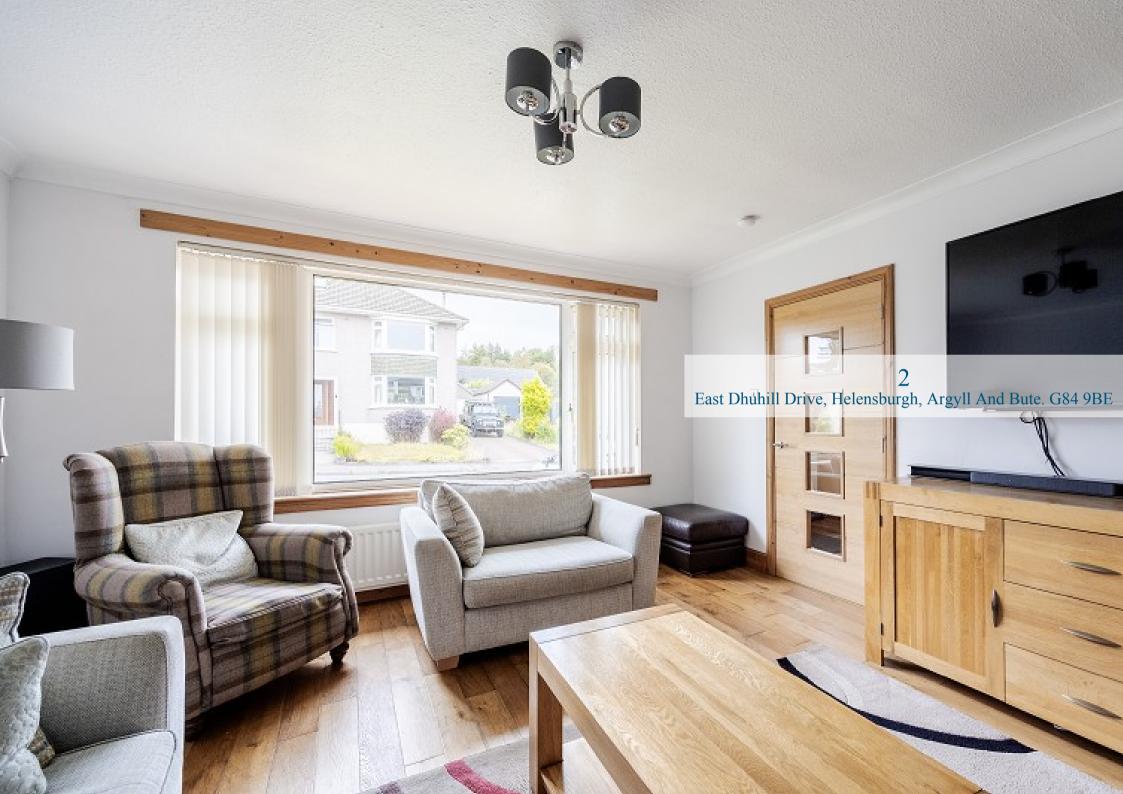

East Dhuhill Drive, Helensburgh, Argyll And Bute. G84 9BE

Located on the upper East side of Helensburgh, 2 East Dhuhill Drive is a fabulous extended four-bedroom villa that enjoys a large south facing garden and a lovely quiet location tucked away off Sinclair Street.

Internally the property is extremely deceptive in size and offers around 1,320 square feet of living accommodation. On entering there is a welcoming hallway which has two useful store cupboards. The lounge is positioned to the front and has a gorgeous wood-burning stove ideal for using in the winter months. There are two further reception rooms, one utilised as a dining room and one as a family room which has patio doors leading to the garden. The kitchen/breakfast room is an excellent size and has a good-sized breakfast bar ideal for informal dining. The kitchen itself is fitted with modern units and worktops with a range of integral appliances, space for free-standing white goods, a courtesy door accessing outside and a useful utility room. Completing the ground floor is a double bedroom and modern shower room.