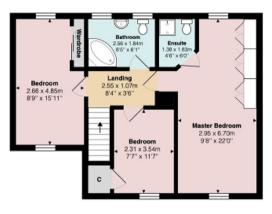

Upstairs the property has three further bedrooms two of which have dual aspects and the main has an En-suite shower room (currently only used as a WC). The family bathroom is modern in design with a neutral suite and tiling. The upper-level offers far reaching views over Helensburgh with the Clyde Estuary in the distance.

Bedroom 1 22' 0" Max x 9' 08" Max or 6.71m Max x 2.95m Max

En Suite 6' 0" Max x 4' 06" Max or 1.83m Max x 1.37m Max

Bedroom 2 15' 11" Max x 8' 09" Max or 4.85m Max x 2.67m

Max

Bedroom 3 11' 07" x 7' 07" or 3.53m x 2.31m

Bathroom 8' 05" x 6' 01" or 2.57m x 1.85m

Ground Floor

First Floor

All measurements are approximate and for display purposes only