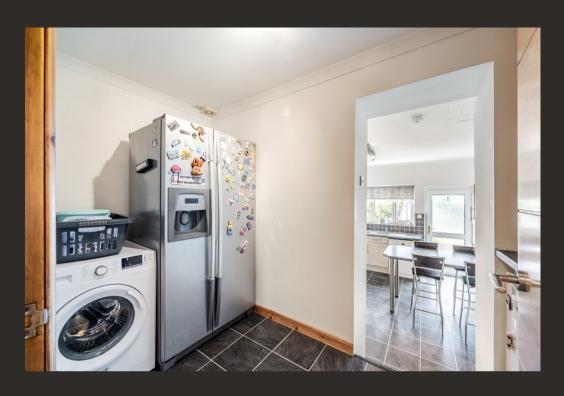

Internally the property is extremely deceptive in size and offers around 1,320 square feet of living accommodation. On entering there is a welcoming hallway which has two useful store cupboards. The lounge is positioned to the front and has a gorgeous wood-burning stove ideal for using in the winter months. There are two further reception rooms, one utilised as a dining room and one as a family room which has patio doors leading to the garden. The kitchen/breakfast room is an excellent size and has a good-sized breakfast bar ideal for informal dining. The kitchen itself is fitted with modern units and worktops with a range of integral appliances, space for free-standing white goods, a courtesy door accessing outside and a useful utility room. Completing the ground floor is a double bedroom and modern shower room.

Kitchen/ Breakfast 12' 06" x 10' 09" or 3.81m x 3.28m

Room

Utility Room 10' 07" x 5' 0" or 3.23m x

1.52m

Bedroom 4 12' 06" x 8' 06" or 3.81m x 2.59m

Shower Room 8' 06" x 4' 03" or 2.59m x 1.30m

Landing 8' 04" x 3' 06" or 2.54m x 1.07m