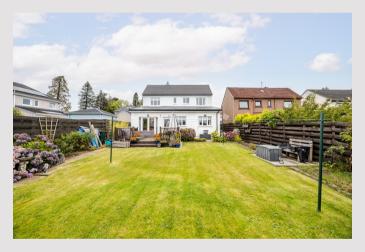

Externally the property has a beautiful south facing garden mainly laid to lawn with mature borders. There is a patio and larger decking area. To the front is a private mono-block driveway and single integral garage. Particular note should mention the property has been re-roofed in recent years.