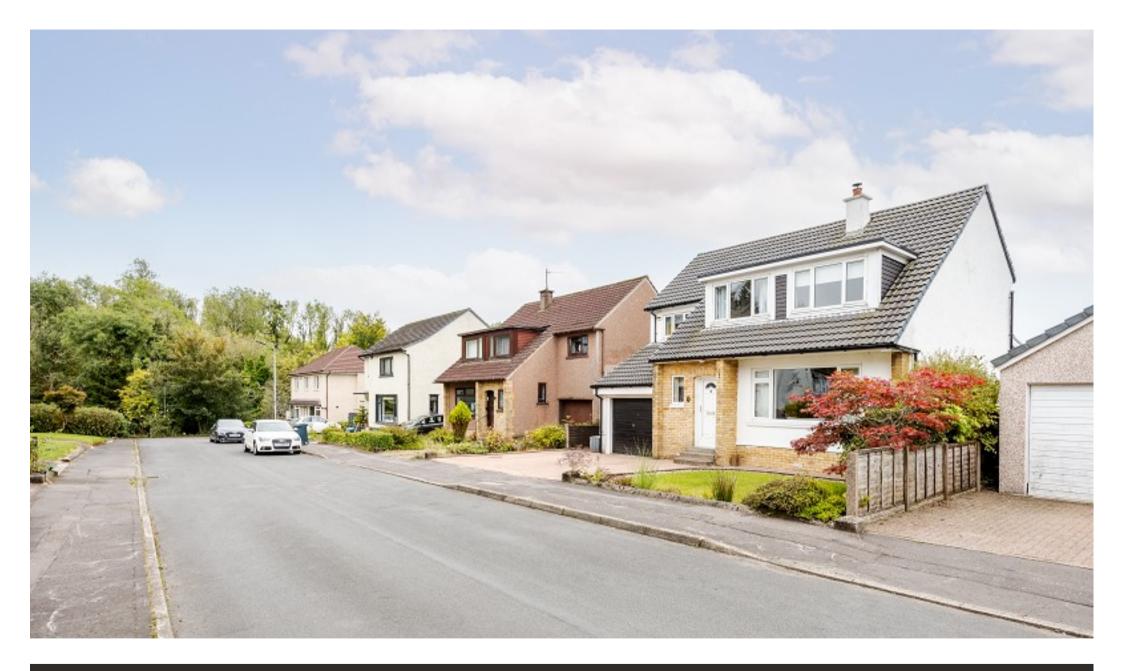

East Dhuhill Drive, Helensburgh, Argyll And Bute. G84 9BE

Located on the upper East side of Helensburgh, 2 East Dhuhill Drive is a fabulous extended four-bedroom villa that enjoys a large south facing garden and a lovely quiet location tucked away off Sinclair Street.

Externally the property has a beautiful south facing garden mainly laid to lawn with mature borders. There is a patio and larger decking area. To the front is a private mono-block driveway and single integral garage. Particular note should mention the property has been re-roofed in recent years.