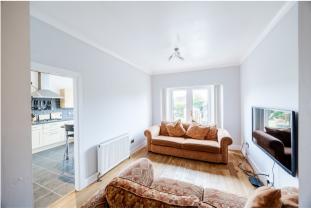

Internally the property is extremely deceptive in size and offers around 1,320 square feet of living accommodation. On entering there is a welcoming hallway which has two useful store cupboards. The lounge is positioned to the front and has a gorgeous wood-burning stove ideal for using in the winter months. There are two further reception rooms, one utilised as a dining room and one as a family room which has patio doors leading to the garden. The kitchen/breakfast room is an excellent size and has a good-sized breakfast bar ideal for informal dining. The kitchen itself is fitted with modern units and worktops with a range of integral appliances, space for free-standing white goods, a courtesy door accessing outside and a useful utility room. Completing the ground floor is a double bedroom and modern shower room.