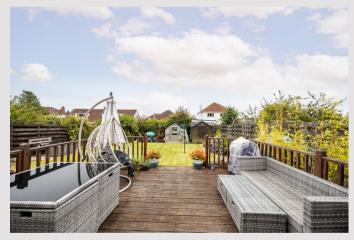

Externally the property has a beautiful south facing garden mainly laid to lawn with mature borders. There is a patio and larger decking area. To the front is a private mono-block driveway and single integral garage. Particular note should mention the property has been re-roofed in recent years.