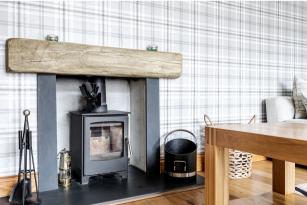

Internally the property is extremely deceptive in size and offers around 1,320 square feet of living accommodation. On entering there is a welcoming hallway which has two useful store cupboards. The lounge is positioned to the front and has a gorgeous wood-burning stove ideal for using in the winter months. There are two further reception rooms, one utilised as a dining room and one as a family room which has patio doors leading to the garden. The kitchen/breakfast room is an excellent size and has a good-sized breakfast bar ideal for informal dining. The kitchen itself is fitted with modern units and worktops with a range of integral appliances, space for free-standing white goods, a courtesy door accessing outside and a useful utility room. Completing the ground floor is a double bedroom and modern shower room.