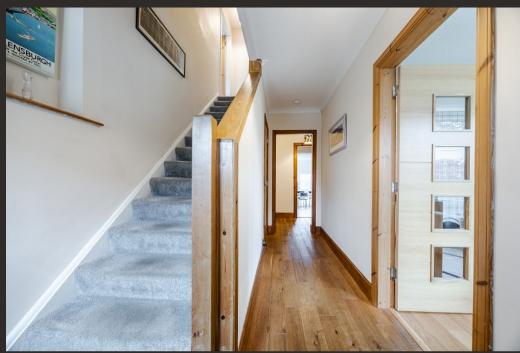

Internally the property is extremely deceptive in size and offers around 1,320 square feet of living accommodation. On entering there is a welcoming hallway which has two useful store cupboards. The lounge is positioned to the front and has a gorgeous wood-burning stove ideal for using in the winter months. There are two further reception rooms, one utilised as a dining room and one as a family room which has patio doors leading to the garden. The kitchen/breakfast room is an excellent size and has a good-sized breakfast bar ideal for informal dining. The kitchen itself is fitted with modern units and worktops with a range of integral appliances, space for free-standing white goods, a courtesy door accessing outside and a useful utility room. Completing the ground floor is a double bedroom and modern shower room.

## Measurements

Hallway 14' 05" Max x 6' 09" Max or 4.39m Max x 2.06m

Max

Lounge 13' 09" x 12' 10" or 4.19m x 3.91m

Dining Room 9' 11" x 9' 11" or 3.02m x 3.02m

Family Room 12' 08" x 9' 08" or 3.86m x 2.95m