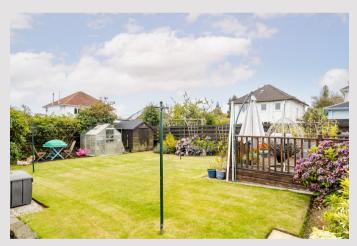

Externally the property has a beautiful south facing garden mainly laid to lawn with mature borders. There is a patio and larger decking area. To the front is a private mono-block driveway and single integral garage. Particular note should mention the property has been re-roofed in recent years.