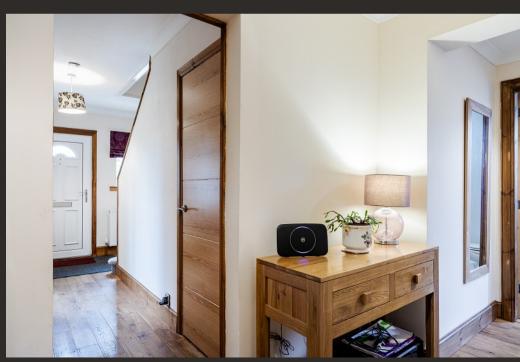

Internally the property is extremely deceptive in size and offers around 1,320 square feet of living accommodation. On entering there is a welcoming hallway which has two useful store cupboards. The lounge is positioned to the front and has a gorgeous wood-burning stove ideal for using in the winter months. There are two further reception rooms, one utilised as a dining room and one as a family room which has patio doors leading to the garden. The kitchen/breakfast room is an excellent size and has a good-sized breakfast bar ideal for informal dining. The kitchen itself is fitted with modern units and worktops with a range of integral appliances, space for free-standing white goods, a courtesy door accessing outside and a useful utility room. Completing the ground floor is a double bedroom and modern shower room.