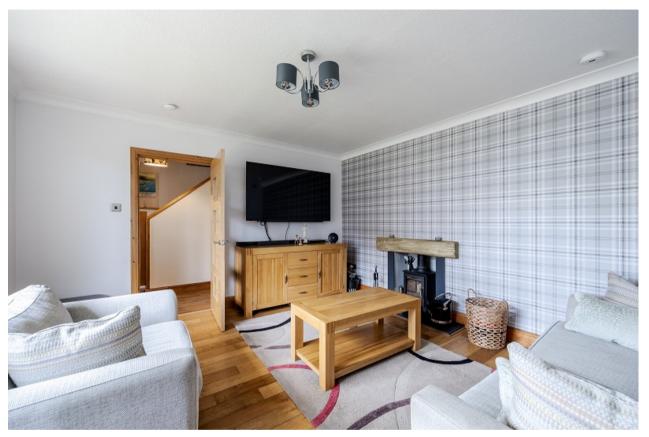

Internally the property is extremely deceptive in size and offers around 1,320 square feet of living accommodation. On entering there is a welcoming hallway which has two useful store cupboards. The lounge is positioned to the front and has a gorgeous wood-burning stove ideal for using in the winter months. There are two further reception rooms, one utilised as a dining room and one as a family room which has patio doors leading to the garden. The kitchen/breakfast room is an excellent size and has a good-sized breakfast bar ideal for informal dining. The kitchen itself is fitted with modern units and worktops with a range of integral appliances, space for free-standing white goods, a courtesy door accessing outside and a useful utility room. Completing the ground floor is a double bedroom and modern shower room.