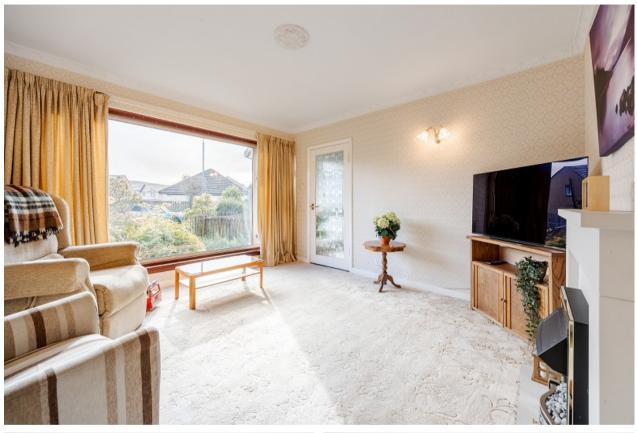

Internally the property is bright and airy and offers around 1,045 square feet of living accommodation. On entering there is a welcoming porch and hallway which has access to a useful cupboard and WC. The lounge is positioned to the front and has a large picture window with aspects to the front. The rear of the ground floor has a well-proportioned dining room, a sun room with patio doors leading to the garden and a modern kitchen which is fitted with white gloss units and good-quality worktops. There is a range of integral appliances including a Neff double oven and Microwave and space a free-standing washing machine.

## Measurements

Porch 8' 06" x 5' 08" or 2.59m x 1.73m

Hallway 8' 04" x 6' 03" or 2.54m x 1.91m

WC 8' 0" x 3' 04" or 2.44m x 1.02m

Lounge 12' 06" x 12' 0" or 3.81m x 3.66m

Dining Room 10' 02" x 8' 07" or 3.10m x 2.62m