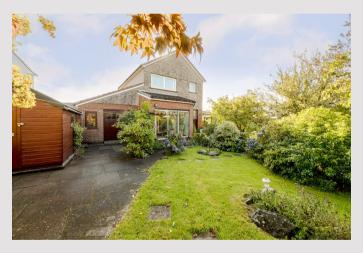

Externally as mentioned the property has the most spectacular garden which has lots of lovely mature planting and lawn areas including a variety of fruit trees and vegetable plot. The garden offers a high degree of privacy from neighbouring properties and enjoys afternoon and evening sunshine in the summer months. To the front is a private driveway and large attached garage.