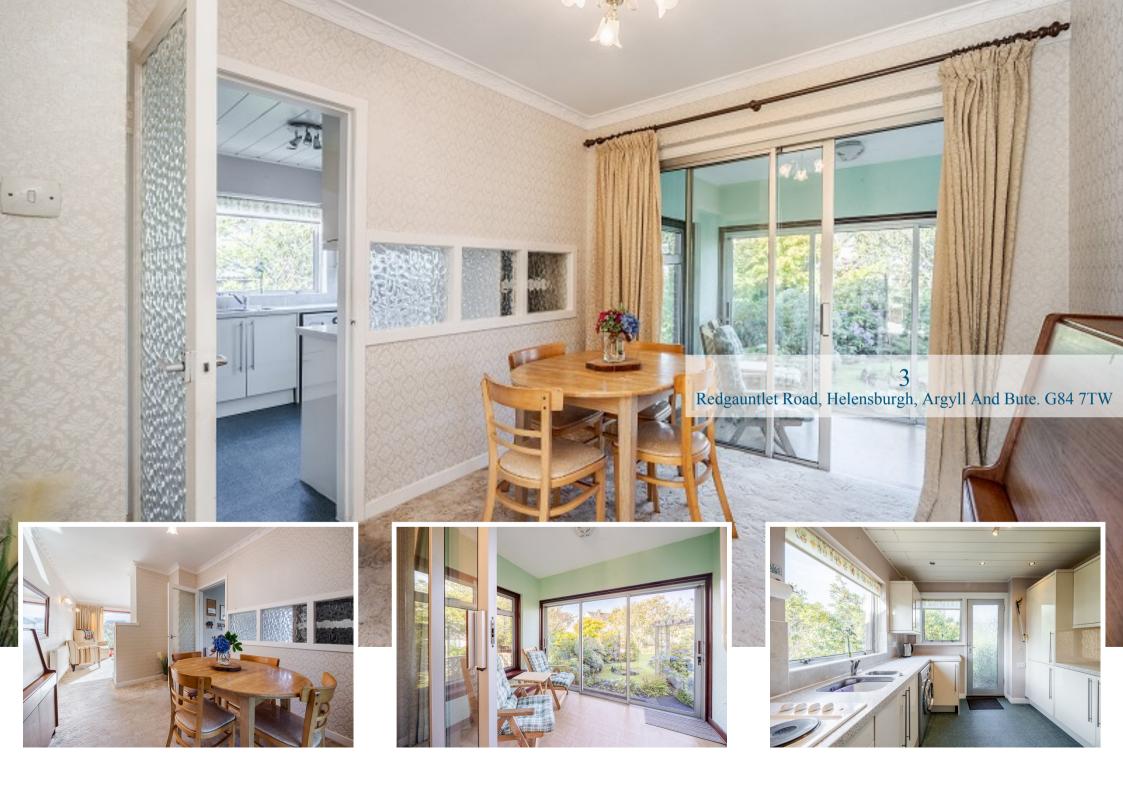

3
Redgauntlet Road, Helensburgh, Argyll And Bute. G84 7TW

Located within the sought-after pocket of North Colgrain, 3 Redgauntlet Road is a spacious three-bedroom extended detached villa that sits within a magnificent mature plot extending to around a quarter of an acre, arguably one of the largest within the local area.

Internally the property is bright and airy and offers around 1,045 square feet of living accommodation. On entering there is a welcoming porch and hallway which has access to a useful cupboard and WC. The lounge is positioned to the front and has a large picture window with aspects to the front. The rear of the ground floor has a well-proportioned dining room, a sun room with patio doors leading to the garden and a modern kitchen which is fitted with white gloss units and good-quality worktops. There is a range of integral appliances including a Neff double oven and Microwave and space a free-standing washing machine.

Upstairs the property has three-bedrooms two of which are excellent sized doubles both with built-in wardrobes and a third single. The main bedroom has far reaching views towards Ben Bouie and there is a good-sized family bathroom. Additional store cupboards are available on the landing.

Externally as mentioned the property has the most spectacular garden which has lots of lovely mature planting and lawn areas including a variety of fruit trees and vegetable plot. The garden offers a high degree of privacy from neighbouring properties and enjoys afternoon and evening sunshine in the summer months. To the front is a private driveway and large attached garage.