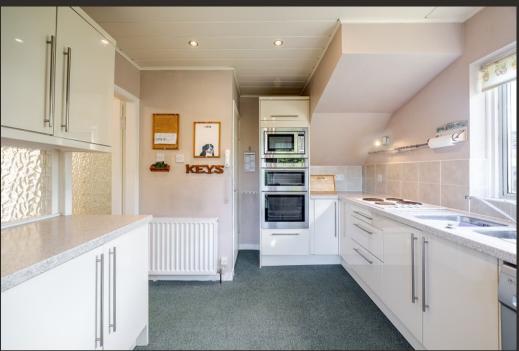

Internally the property is bright and airy and offers around 1,045 square feet of living accommodation. On entering there is a welcoming porch and hallway which has access to a useful cupboard and WC. The lounge is positioned to the front and has a large picture window with aspects to the front. The rear of the ground floor has a well-proportioned dining room, a sun room with patio doors leading to the garden and a modern kitchen which is fitted with white gloss units and good-quality worktops. There is a range of integral appliances including a Neff double oven and Microwave and space a free-standing washing machine.