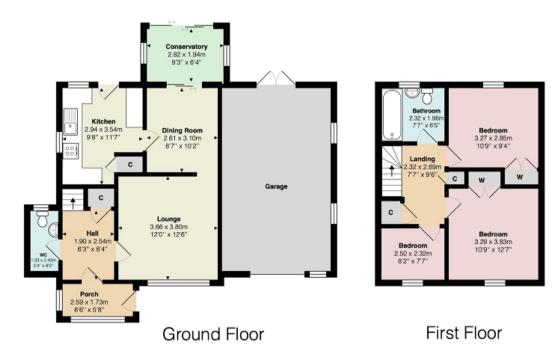

## Measurements

Porch 8' 06" x 5' 08" or 2.59m x 1.73m

Hallway 8' 04" x 6' 03" or 2.54m x 1.91m

WC 8' 0" x 3' 04" or 2.44m x 1.02m

Lounge 12' 06" x 12' 0" or 3.81m x 3.66m

Dining Room 10' 02" x 8' 07" or 3.10m x 2.62m

Conservatory 9' 03" x 6' 04" or 2.82m x 1.93m

Kitchen 11' 07" Max x 9' 08" Max or 3.53m Max x 2.95m

Max

Landing 9' 06" x 7' 07" or 2.90m x 2.31m

Bedroom 1 12' 07" x 10' 09" or 3.84m x 3.28m

Bedroom 2 10' 09" x 9' 04" or 3.28m x 2.84m

Bedroom 3 8' 02" x 7' 07" or 2.49m x 2.31m

Bathroom 7' 07" x 6' 05" or 2.31m x 1.96m

All measurements are approximate and for display purposes only