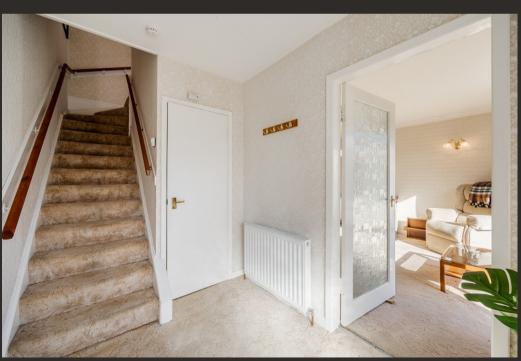

Internally the property is bright and airy and offers around 1,045 square feet of living accommodation. On entering there is a welcoming porch and hallway which has access to a useful cupboard and WC. The lounge is positioned to the front and has a large picture window with aspects to the front. The rear of the ground floor has a well-proportioned dining room, a sun room with patio doors leading to the garden and a modern kitchen which is fitted with white gloss units and good-quality worktops. There is a range of integral appliances including a Neff double oven and Microwave and space a free-standing washing machine.