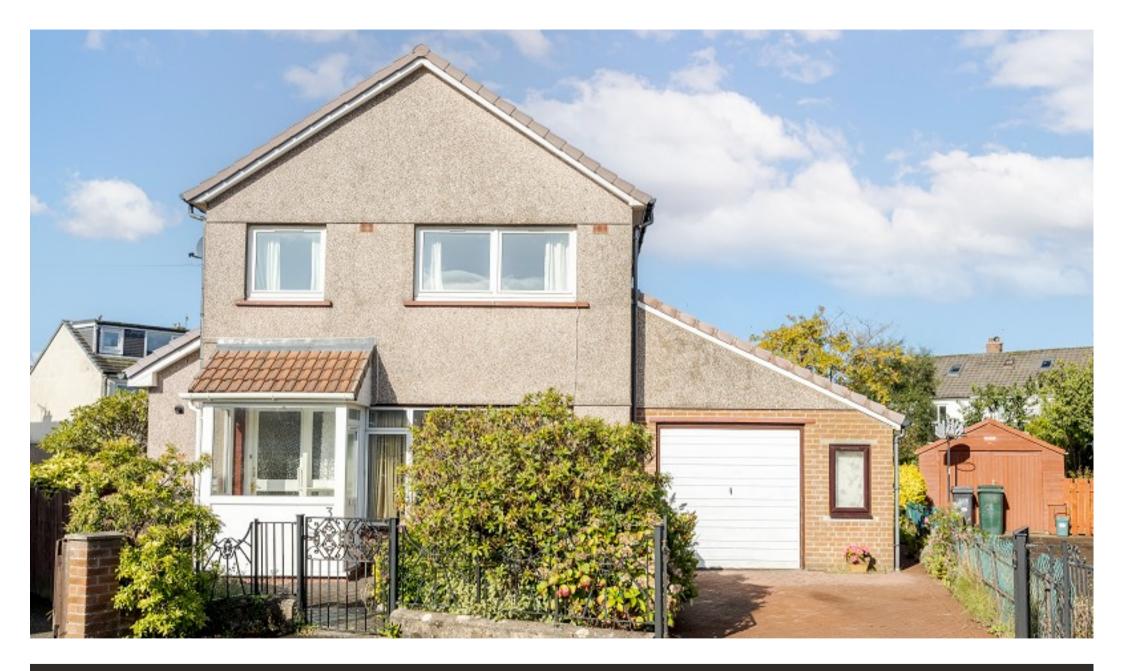

3
Redgauntlet Road, Helensburgh, Argyll And Bute. G84 7TW

Located within the sought-after pocket of North Colgrain, 3 Redgauntlet Road is a spacious three-bedroom extended detached villa that sits within a magnificent mature plot extending to around a quarter of an acre, arguably one of the largest within the local area.

Internally the property is bright and airy and offers around 1,045 square feet of living accommodation. On entering there is a welcoming porch and hallway which has access to a useful cupboard and WC. The lounge is positioned to the front and has a large picture window with aspects to the front. The rear of the ground floor has a well-proportioned dining room, a sun room with patio doors leading to the garden and a modern kitchen which is fitted with white gloss units and good-quality worktops. There is a range of integral appliances including a Neff double oven and Microwave and space a free-standing washing machine.

Externally as mentioned the property has the most spectacular garden which has lots of lovely mature planting and lawn areas including a variety of fruit trees and vegetable plot. The garden offers a high degree of privacy from neighbouring properties and enjoys afternoon and evening sunshine in the summer months. To the front is a private driveway and large attached garage.