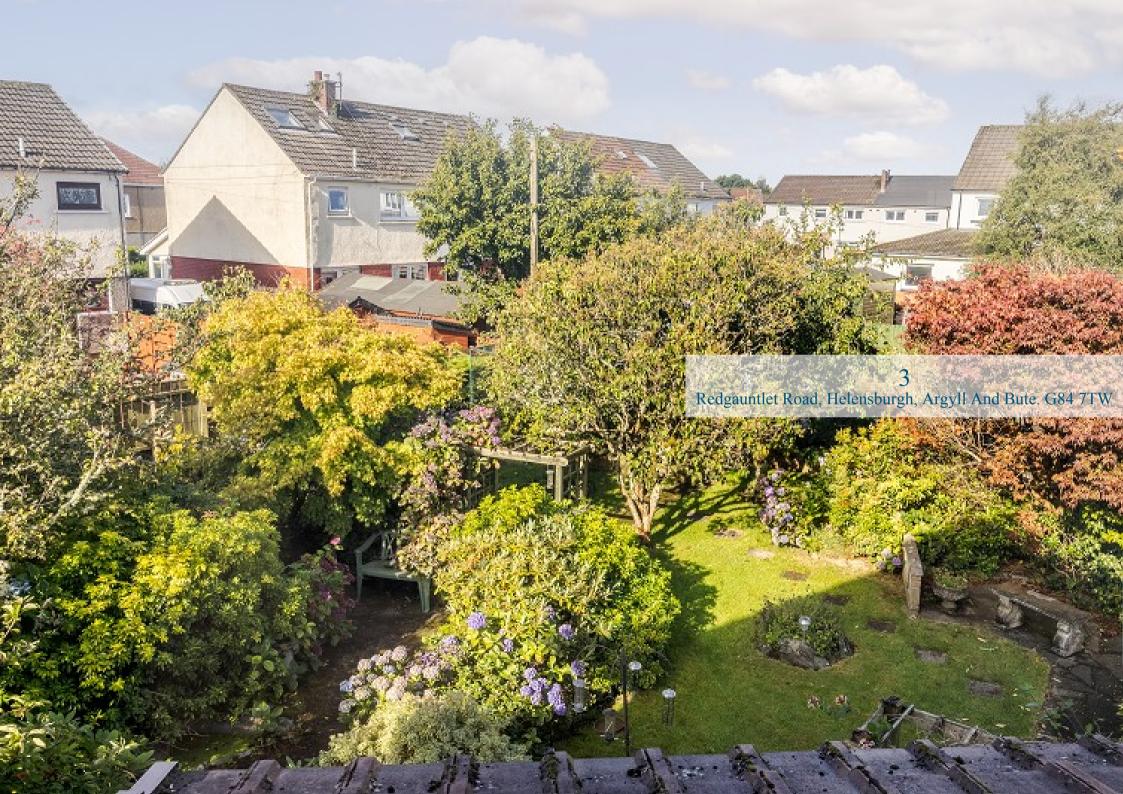

3
Redgauntlet Road, Helensburgh, Argyll And Bute. G84 7TW

Located within the sought-after pocket of North Colgrain, 3 Redgauntlet Road is a spacious three-bedroom extended detached villa that sits within a magnificent mature plot extending to around a quarter of an acre, arguably one of the largest within the local area.

Externally as mentioned the property has the most spectacular garden which has lots of lovely mature planting and lawn areas including a variety of fruit trees and vegetable plot. The garden offers a high degree of privacy from neighbouring properties and enjoys afternoon and evening sunshine in the summer months. To the front is a private driveway and large attached garage.