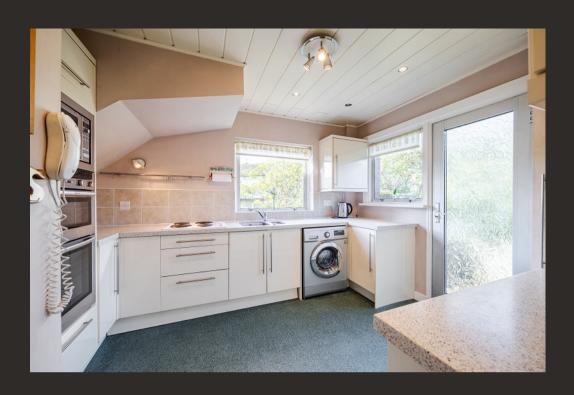

Internally the property is bright and airy and offers around 1,045 square feet of living accommodation. On entering there is a welcoming porch and hallway which has access to a useful cupboard and WC. The lounge is positioned to the front and has a large picture window with aspects to the front. The rear of the ground floor has a well-proportioned dining room, a sun room with patio doors leading to the garden and a modern kitchen which is fitted with white gloss units and good-quality worktops. There is a range of integral appliances including a Neff double oven and Microwave and space a free-standing washing machine.