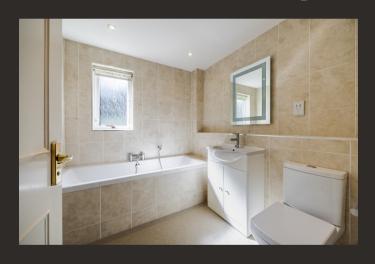

Internally the apartment is vast in size, offering around 1,065 Square feet of living accommodation. On entering there is a welcoming hallway which has two useful store cupboards. The lounge is a magnificent space enjoying a south facing position and large bay window overlooking the communal gardens. The kitchen also enjoys south facing aspects and is fitted with traditional style units and worktops. There is a range of integral appliances and lots of space for free-standing white goods. The kitchen also has an additional store cupboard. The apartment has three superbly proportioned double bedrooms, two of which have built-in wardrobes and the main has the luxury of an En-suite shower room. The main bathroom is modern in design and has a neutral suite and tiling. The building itself is very well maintained and has a secure door entry system installed for peace of mind.

Bedroom 2 13' 04" Max x 10' 05" Max or 4.06m Max x 3.18m

Max

Bedroom 3 13' 04" x 8' 06" or 4.06m x 2.59m

Bathroom 7' 07" x 7' 0" or 2.31m x 2.13m

All measurements are approximate and for display purposes only