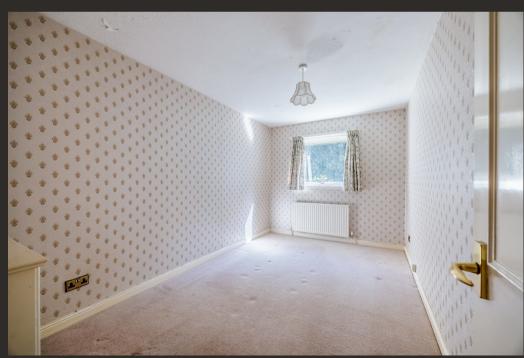

Internally the apartment is vast in size, offering around 1,065 Square feet of living accommodation. On entering there is a welcoming hallway which has two useful store cupboards. The lounge is a magnificent space enjoying a south facing position and large bay window overlooking the communal gardens. The kitchen also enjoys south facing aspects and is fitted with traditional style units and worktops. There is a range of integral appliances and lots of space for free-standing white goods. The kitchen also has an additional store cupboard. The apartment has three superbly proportioned double bedrooms, two of which have built-in wardrobes and the main has the luxury of an En-suite shower room. The main bathroom is modern in design and has a neutral suite and tiling. The building itself is very well maintained and has a secure door entry system installed for peace of mind.

Bedroom 2 13' 04" Max x 10' 05" Max or 4.06m Max x 3.18m

Max

Bedroom 3 13' 04" x 8' 06" or 4.06m x 2.59m

Bathroom 7' 07" x 7' 0" or 2.31m x 2.13m

All measurements are approximate and for display purposes only