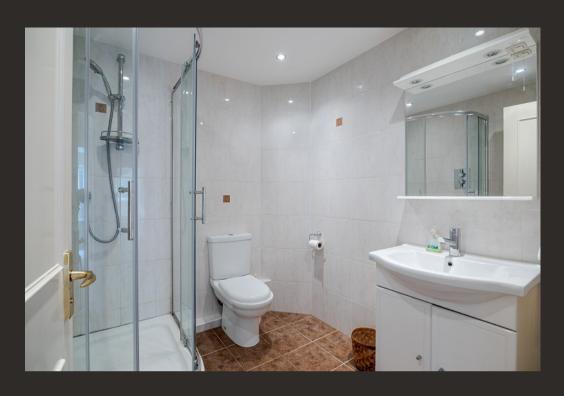

Internally the apartment is vast in size, offering around 1,065 Square feet of living accommodation. On entering there is a welcoming hallway which has two useful store cupboards. The lounge is a magnificent space enjoying a south facing position and large bay window overlooking the communal gardens. The kitchen also enjoys south facing aspects and is fitted with traditional style units and worktops. There is a range of integral appliances and lots of space for free-standing white goods. The kitchen also has an additional store cupboard. The apartment has three superbly proportioned double bedrooms, two of which have built-in wardrobes and the main has the luxury of an En-suite shower room. The main bathroom is modern in design and has a neutral suite and tiling. The building itself is very well maintained and has a secure door entry system installed for peace of mind.