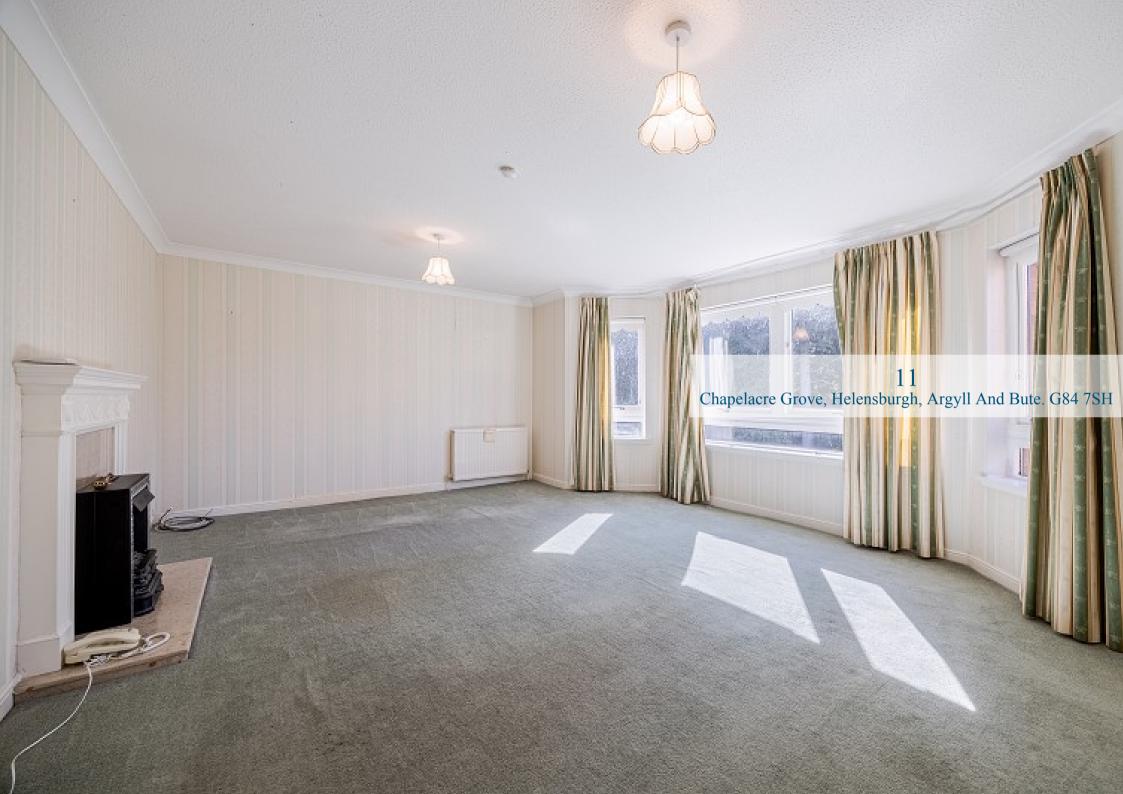

11Chapelacre Grove, Helensburgh, Argyll And Bute. G84 7SH

Located within an exclusive modern development built by Cala homes in the late 1980's, 11 Chapelacre Grove is an exceptionally spacious three-bedroom ground floor apartment which has the advantage of a private garage.

Internally the apartment is vast in size, offering around 1,065 Square feet of living accommodation. On entering there is a welcoming hallway which has two useful store cupboards. The lounge is a magnificent space enjoying a south facing position and large bay window overlooking the communal gardens. The kitchen also enjoys south facing aspects and is fitted with traditional style units and worktops. There is a range of integral appliances and lots of space for free-standing white goods. The kitchen also has an additional store cupboard. The apartment has three superbly proportioned double bedrooms, two of which have built-in wardrobes and the main has the luxury of an En-suite shower room. The main bathroom is modern in design and has a neutral suite and tiling. The building itself is very well maintained and has a secure door entry system installed for peace of mind.