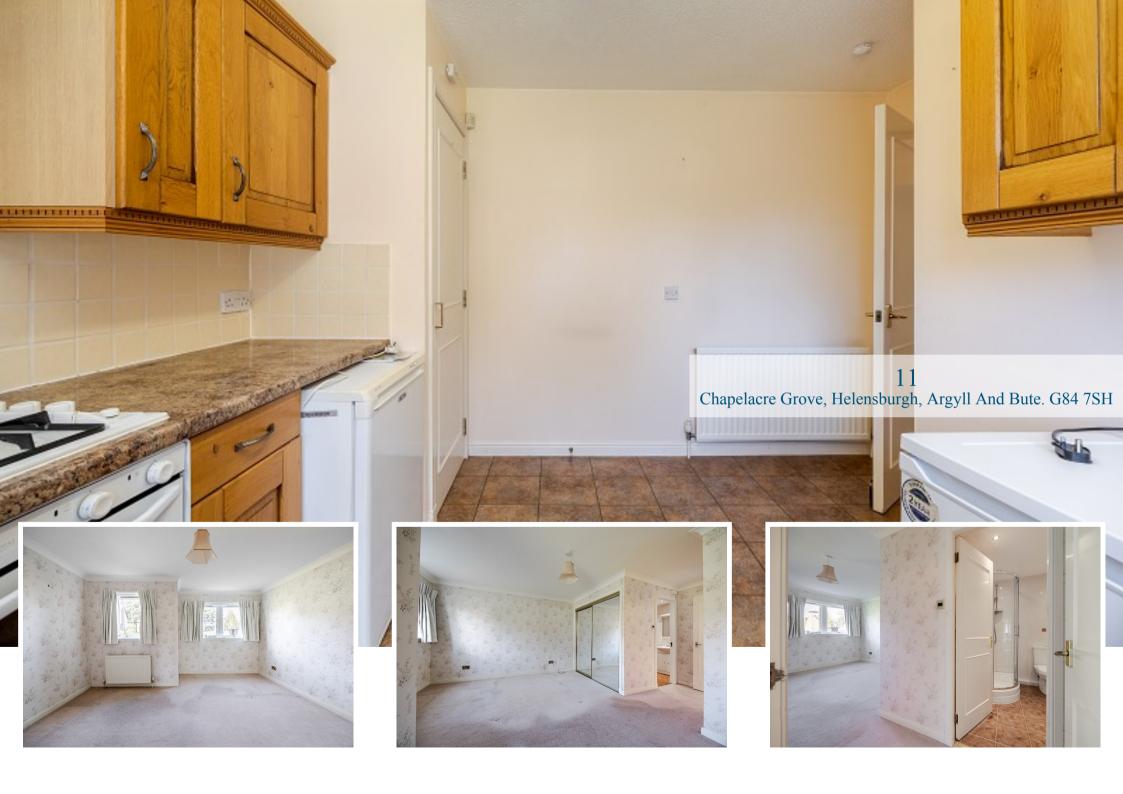

11Chapelacre Grove, Helensburgh, Argyll And Bute. G84 7SH

Located within an exclusive modern development built by Cala homes in the late 1980's, 11 Chapelacre Grove is an exceptionally spacious three-bedroom ground floor apartment which has the advantage of a private garage.

Internally the apartment is vast in size, offering around 1,065 Square feet of living accommodation. On entering there is a welcoming hallway which has two useful store cupboards. The lounge is a magnificent space enjoying a south facing position and large bay window overlooking the communal gardens. The kitchen also enjoys south facing aspects and is fitted with traditional style units and worktops. There is a range of integral appliances and lots of space for free-standing white goods. The kitchen also has an additional store cupboard. The apartment has three superbly proportioned double bedrooms, two of which have built-in wardrobes and the main has the luxury of an En-suite shower room. The main bathroom is modern in design and has a neutral suite and tiling. The building itself is very well maintained and has a secure door entry system installed for peace of mind.