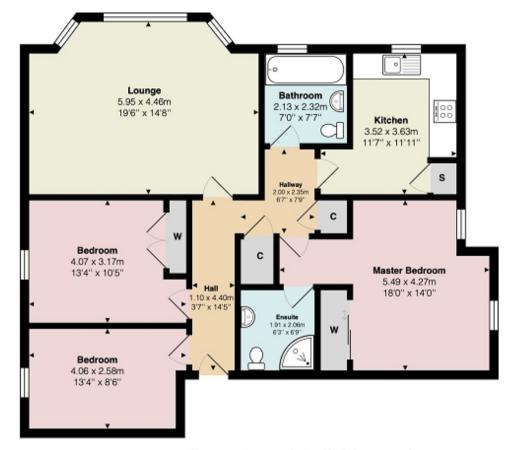

Internally the apartment is vast in size, offering around 1,065 Square feet of living accommodation. On entering there is a welcoming hallway which has two useful store cupboards. The lounge is a magnificent space enjoying a south facing position and large bay window overlooking the communal gardens. The kitchen also enjoys south facing aspects and is fitted with traditional style units and worktops. There is a range of integral appliances and lots of space for free-standing white goods. The kitchen also has an additional store cupboard. The apartment has three superbly proportioned double bedrooms, two of which have built-in wardrobes and the main has the luxury of an En-suite shower room. The main bathroom is modern in design and has a neutral suite and tiling. The building itself is very well maintained and has a secure door entry system installed for peace of mind.

## Measurements

Lounge 19' 06" Max x 14' 08" Max or 5.94m Max x 4.47m

Max

Kitchen 11' 11" Max x 11' 07" Max or 3.63m Max x 3.53m

Max

Bedroom 1 18' 0" Max x 14' 0" Max or 5.49m Max x 4.27m Max

En Suite 6' 09" x 6' 03" or 2.06m x 1.91m

Bedroom 2 13' 04" Max x 10' 05" Max or 4.06m Max x 3.18m

Max

Bedroom 3 13' 04" x 8' 06" or 4.06m x 2.59m

Bathroom 7' 07" x 7' 0" or 2.31m x 2.13m

All measurements are approximate and for display purposes only