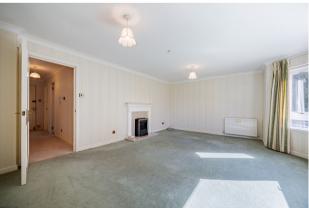

Internally the apartment is vast in size, offering around 1,065 Square feet of living accommodation. On entering there is a welcoming hallway which has two useful store cupboards. The lounge is a magnificent space enjoying a south facing position and large bay window overlooking the communal gardens. The kitchen also enjoys south facing aspects and is fitted with traditional style units and worktops. There is a range of integral appliances and lots of space for free-standing white goods. The kitchen also has an additional store cupboard. The apartment has three superbly proportioned double bedrooms, two of which have built-in wardrobes and the main has the luxury of an En-suite shower room. The main bathroom is modern in design and has a neutral suite and tiling. The building itself is very well maintained and has a secure door entry system installed for peace of mind.