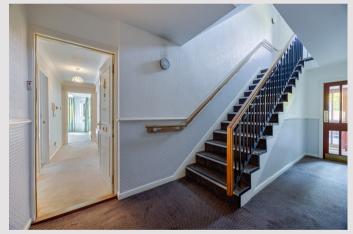

Internally the apartment is vast in size, offering around 1,065 Square feet of living accommodation. On entering there is a welcoming hallway which has two useful store cupboards. The lounge is a magnificent space enjoying a south facing position and large bay window overlooking the communal gardens. The kitchen also enjoys south facing aspects and is fitted with traditional style units and worktops. There is a range of integral appliances and lots of space for free-standing white goods. The kitchen also has an additional store cupboard. The apartment has three superbly proportioned double bedrooms, two of which have built-in wardrobes and the main has the luxury of an En-suite shower room. The main bathroom is modern in design and has a neutral suite and tiling. The building itself is very well maintained and has a secure door entry system installed for peace of mind.