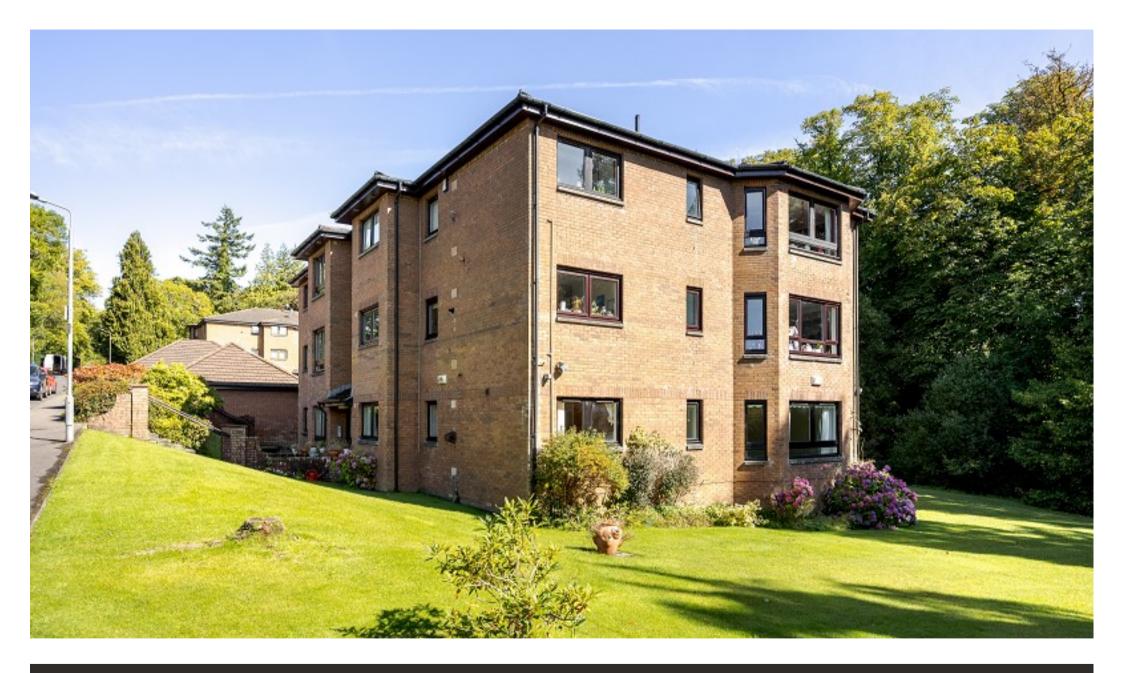

11Chapelacre Grove, Helensburgh, Argyll And Bute. G84 7SH

Located within an exclusive modern development built by Cala homes in the late 1980's, 11 Chapelacre Grove is an exceptionally spacious three-bedroom ground floor apartment which has the advantage of a private garage.

Internally the apartment is vast in size, offering around 1,065 Square feet of living accommodation. On entering there is a welcoming hallway which has two useful store cupboards. The lounge is a magnificent space enjoying a south facing position and large bay window overlooking the communal gardens. The kitchen also enjoys south facing aspects and is fitted with traditional style units and worktops. There is a range of integral appliances and lots of space for free-standing white goods. The kitchen also has an additional store cupboard. The apartment has three superbly proportioned double bedrooms, two of which have built-in wardrobes and the main has the luxury of an En-suite shower room. The main bathroom is modern in design and has a neutral suite and tiling. The building itself is very well maintained and has a secure door entry system installed for peace of mind.

Externally the communal gardens are beautifully maintained with shared parking available for residents of the building. As mentioned, apartment 11 also has the advantage of a private garage located to the rear of the building.