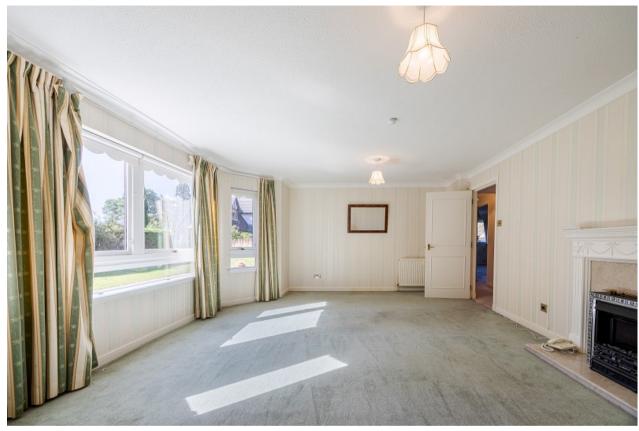

Internally the apartment is vast in size, offering around 1,065 Square feet of living accommodation. On entering there is a welcoming hallway which has two useful store cupboards. The lounge is a magnificent space enjoying a south facing position and large bay window overlooking the communal gardens. The kitchen also enjoys south facing aspects and is fitted with traditional style units and worktops. There is a range of integral appliances and lots of space for free-standing white goods. The kitchen also has an additional store cupboard. The apartment has three superbly proportioned double bedrooms, two of which have built-in wardrobes and the main has the luxury of an En-suite shower room. The main bathroom is modern in design and has a neutral suite and tiling. The building itself is very well maintained and has a secure door entry system installed for peace of mind.

## Measurements

Lounge 19' 06" Max x 14' 08" Max or 5.94m Max x 4.47m

Max

Kitchen 11' 11" Max x 11' 07" Max or 3.63m Max x 3.53m

Max

Bedroom 1 18' 0" Max x 14' 0" Max or 5.49m Max x 4.27m Max

En Suite 6' 09" x 6' 03" or 2.06m x 1.91m