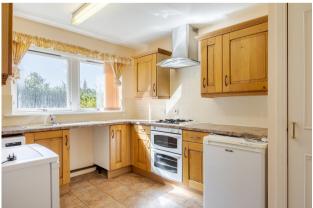

Internally the apartment is vast in size, offering around 1,065 Square feet of living accommodation. On entering there is a welcoming hallway which has two useful store cupboards. The lounge is a magnificent space enjoying a south facing position and large bay window overlooking the communal gardens. The kitchen also enjoys south facing aspects and is fitted with traditional style units and worktops. There is a range of integral appliances and lots of space for free-standing white goods. The kitchen also has an additional store cupboard. The apartment has three superbly proportioned double bedrooms, two of which have built-in wardrobes and the main has the luxury of an En-suite shower room. The main bathroom is modern in design and has a neutral suite and tiling. The building itself is very well maintained and has a secure door entry system installed for peace of mind.

## Measurements

Lounge 19' 06" Max x 14' 08" Max or 5.94m Max x 4.47m

Max

Kitchen 11' 11" Max x 11' 07" Max or 3.63m Max x 3.53m

Max

Bedroom 1 18' 0" Max x 14' 0" Max or 5.49m Max x 4.27m Max

En Suite 6' 09" x 6' 03" or 2.06m x 1.91m