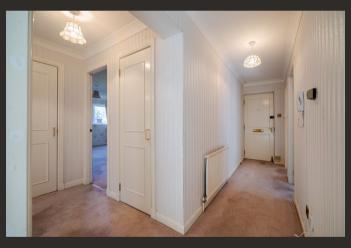

Internally the apartment is vast in size, offering around 1,065 Square feet of living accommodation. On entering there is a welcoming hallway which has two useful store cupboards. The lounge is a magnificent space enjoying a south facing position and large bay window overlooking the communal gardens. The kitchen also enjoys south facing aspects and is fitted with traditional style units and worktops. There is a range of integral appliances and lots of space for free-standing white goods. The kitchen also has an additional store cupboard. The apartment has three superbly proportioned double bedrooms, two of which have built-in wardrobes and the main has the luxury of an En-suite shower room. The main bathroom is modern in design and has a neutral suite and tiling. The building itself is very well maintained and has a secure door entry system installed for peace of mind.