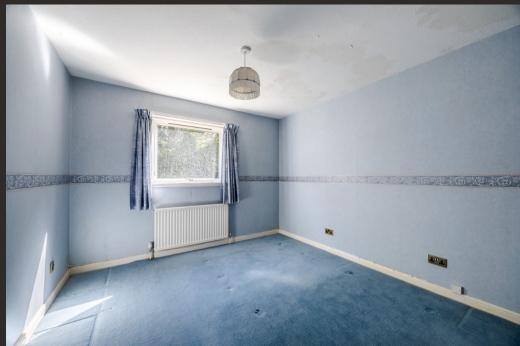

Internally the apartment is vast in size, offering around 1,065 Square feet of living accommodation. On entering there is a welcoming hallway which has two useful store cupboards. The lounge is a magnificent space enjoying a south facing position and large bay window overlooking the communal gardens. The kitchen also enjoys south facing aspects and is fitted with traditional style units and worktops. There is a range of integral appliances and lots of space for free-standing white goods. The kitchen also has an additional store cupboard. The apartment has three superbly proportioned double bedrooms, two of which have built-in wardrobes and the main has the luxury of an En-suite shower room. The main bathroom is modern in design and has a neutral suite and tiling. The building itself is very well maintained and has a secure door entry system installed for peace of mind.