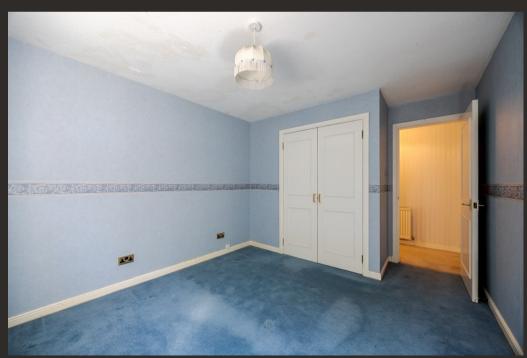

Internally the apartment is vast in size, offering around 1,065 Square feet of living accommodation. On entering there is a welcoming hallway which has two useful store cupboards. The lounge is a magnificent space enjoying a south facing position and large bay window overlooking the communal gardens. The kitchen also enjoys south facing aspects and is fitted with traditional style units and worktops. There is a range of integral appliances and lots of space for free-standing white goods. The kitchen also has an additional store cupboard. The apartment has three superbly proportioned double bedrooms, two of which have built-in wardrobes and the main has the luxury of an En-suite shower room. The main bathroom is modern in design and has a neutral suite and tiling. The building itself is very well maintained and has a secure door entry system installed for peace of mind.