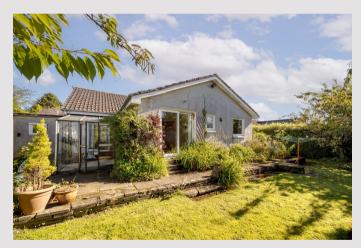

Externally the property sits within a beautiful established plot which has various mature shrubs and hedging. There is a lawn to the rear and various patios which enjoy the sun in the summer months. To the front is a private driveway for multiple vehicles and a single integral garage.