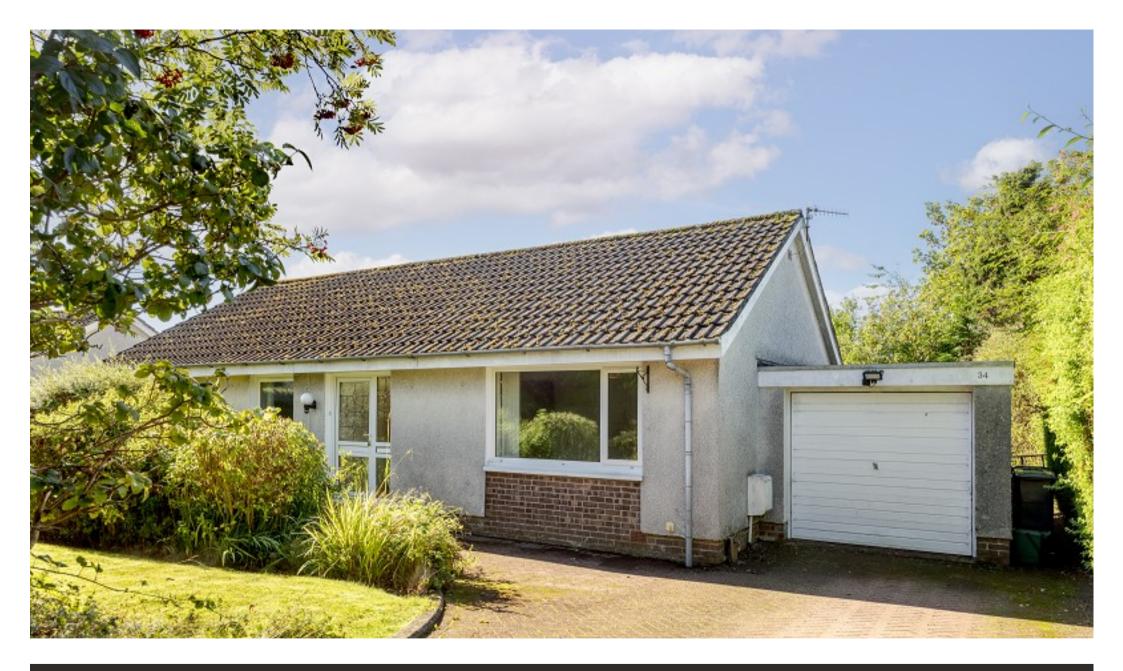

34
Kildonan Drive, Helensburgh, Argyll And Bute. G84 9SA

Located within the sought after Clyde Arran estate positioned on the upper east side of Helensburgh, 34 Kildonan Drive is a rarely available four-bedroom detached bungalow that sits within a lovely mature plot offering a high degree of privacy from neighbouring properties.

Externally the property sits within a beautiful established plot which has various mature shrubs and hedging. There is a lawn to the rear and various patios which enjoy the sun in the summer months. To the front is a private driveway for multiple vehicles and a single integral garage.