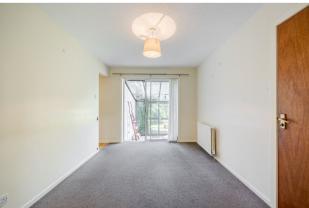

Internally the property is deceptive in size at around 1,160 square feet of living accommodation. On entering there is a welcoming hallway which has two useful store cupboards. The lounge is positioned to the front of the property and has a large opening leading to the separate dining room which also has a courtesy door accessing the integral garage. The property has an additional sitting room with patio doors into the garden and a small conservatory/garden room. The kitchen is fitted with modern units and worktops. There is a range of integral appliances and space for free-standing whitegoods. The property has four well-proportioned double bedrooms two of which have built-in wardrobes. There are two-bathroom facilities, one of which is formed as a wet room.