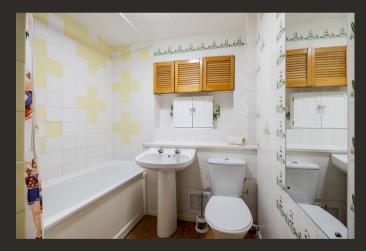

Internally the property is deceptive in size at around 1,160 square feet of living accommodation. On entering there is a welcoming hallway which has two useful store cupboards. The lounge is positioned to the front of the property and has a large opening leading to the separate dining room which also has a courtesy door accessing the integral garage. The property has an additional sitting room with patio doors into the garden and a small conservatory/garden room. The kitchen is fitted with modern units and worktops. There is a range of integral appliances and space for free-standing whitegoods. The property has four well-proportioned double bedrooms two of which have built-in wardrobes. There are two-bathroom facilities, one of which is formed as a wet room.

Bedroom 3 10' 02" x 8' 09" or 3.10m x 2.67m

Bedroom 4 11' 07" x 7' 11" or 3.53m x 2.41m

Bathroom 9' 01" x 6' 06"Max Max or 2.77m x 1.98m Max

Shower Room 8' 02" x 5' 02" or 2.49m x 1.57m

GARAGE 17' 04" x 9' 02" or 5.28m x 2.79m