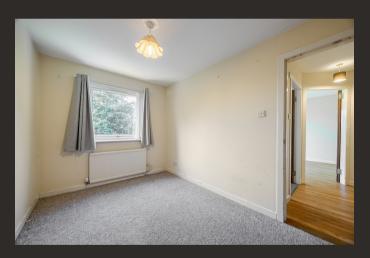

Internally the property is deceptive in size at around 1,160 square feet of living accommodation. On entering there is a welcoming hallway which has two useful store cupboards. The lounge is positioned to the front of the property and has a large opening leading to the separate dining room which also has a courtesy door accessing the integral garage. The property has an additional sitting room with patio doors into the garden and a small conservatory/garden room. The kitchen is fitted with modern units and worktops. There is a range of integral appliances and space for free-standing whitegoods. The property has four well-proportioned double bedrooms two of which have built-in wardrobes. There are two-bathroom facilities, one of which is formed as a wet room.