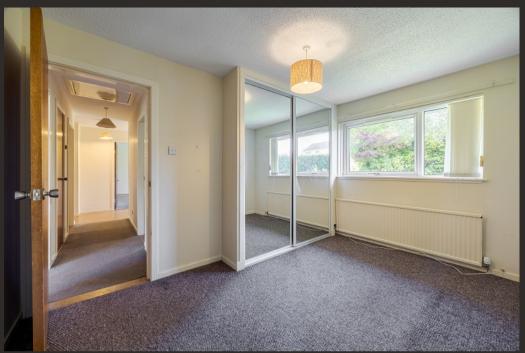

Internally the property is deceptive in size at around 1,160 square feet of living accommodation. On entering there is a welcoming hallway which has two useful store cupboards. The lounge is positioned to the front of the property and has a large opening leading to the separate dining room which also has a courtesy door accessing the integral garage. The property has an additional sitting room with patio doors into the garden and a small conservatory/garden room. The kitchen is fitted with modern units and worktops. There is a range of integral appliances and space for free-standing whitegoods. The property has four well-proportioned double bedrooms two of which have built-in wardrobes. There are two-bathroom facilities, one of which is formed as a wet room.