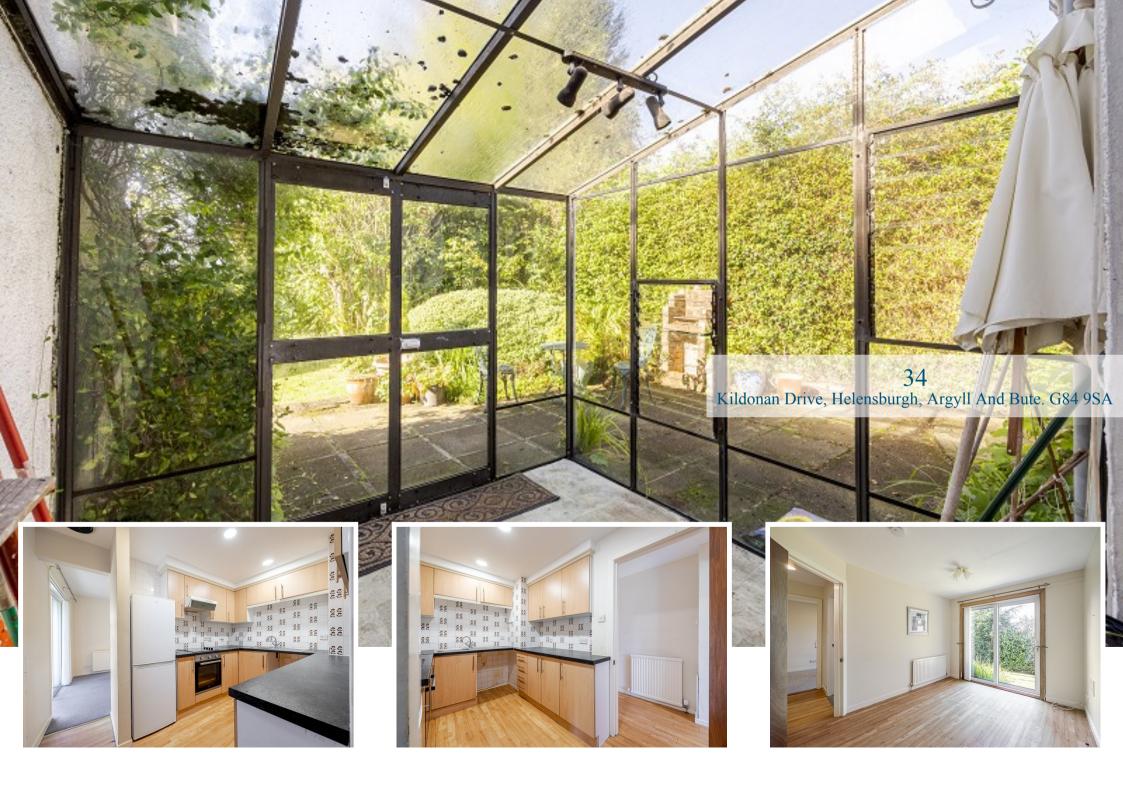

Internally the property is deceptive in size at around 1,160 square feet of living accommodation. On entering there is a welcoming hallway which has two useful store cupboards. The lounge is positioned to the front of the property and has a large opening leading to the separate dining room which also has a courtesy door accessing the integral garage. The property has an additional sitting room with patio doors into the garden and a small conservatory/garden room. The kitchen is fitted with modern units and worktops. There is a range of integral appliances and space for free-standing whitegoods. The property has four well-proportioned double bedrooms two of which have built-in wardrobes. There are two-bathroom facilities, one of which is formed as a wet room.