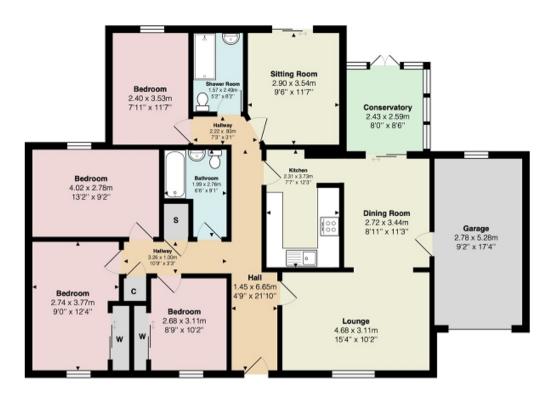

## Measurements

Hallway 21' 10" Max x 4' 09" Max or 6.65m Max x 1.45m

Max

Lounge 15' 04" x 10' 02" or 4.67m x 3.10m

Dining Room 11' 03" x 8' 11" or 3.43m x 2.72m

Conservatory 8' 06" x 8' 0" or 2.59m x 2.44m

Sitting room 11' 07" x 9' 06" or 3.53m x 2.90m

Kitchen 12' 03" Max x 7' 07" Max or 3.73m Max x 2.31m

Max

Bedroom 1 13' 02" x 9' 02" or 4.01m x 2.79m

Bedroom 2 12' 04" Max x 9' 0" Max or 3.76m Max x 2.74m Max

Bedroom 3 10' 02" x 8' 09" or 3.10m x 2.67m

Bedroom 4 11' 07" x 7' 11" or 3.53m x 2.41m

Bathroom 9' 01" x 6' 06"Max Max or 2.77m x 1.98m Max

Shower Room 8' 02" x 5' 02" or 2.49m x 1.57m

GARAGE 17' 04" x 9' 02" or 5.28m x 2.79m