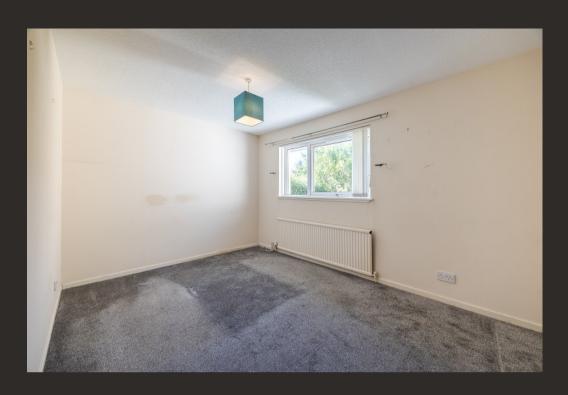

Internally the property is deceptive in size at around 1,160 square feet of living accommodation. On entering there is a welcoming hallway which has two useful store cupboards. The lounge is positioned to the front of the property and has a large opening leading to the separate dining room which also has a courtesy door accessing the integral garage. The property has an additional sitting room with patio doors into the garden and a small conservatory/garden room. The kitchen is fitted with modern units and worktops. There is a range of integral appliances and space for free-standing whitegoods. The property has four well-proportioned double bedrooms two of which have built-in wardrobes. There are two-bathroom facilities, one of which is formed as a wet room.