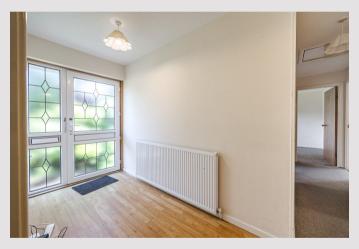

Internally the property is deceptive in size at around 1,160 square feet of living accommodation. On entering there is a welcoming hallway which has two useful store cupboards. The lounge is positioned to the front of the property and has a large opening leading to the separate dining room which also has a courtesy door accessing the integral garage. The property has an additional sitting room with patio doors into the garden and a small conservatory/garden room. The kitchen is fitted with modern units and worktops. There is a range of integral appliances and space for free-standing whitegoods. The property has four well-proportioned double bedrooms two of which have built-in wardrobes. There are two-bathroom facilities, one of which is formed as a wet room.