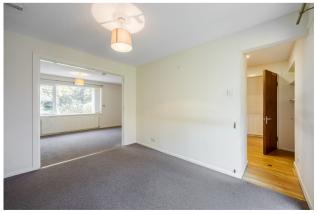

Internally the property is deceptive in size at around 1,160 square feet of living accommodation. On entering there is a welcoming hallway which has two useful store cupboards. The lounge is positioned to the front of the property and has a large opening leading to the separate dining room which also has a courtesy door accessing the integral garage. The property has an additional sitting room with patio doors into the garden and a small conservatory/garden room. The kitchen is fitted with modern units and worktops. There is a range of integral appliances and space for free-standing whitegoods. The property has four well-proportioned double bedrooms two of which have built-in wardrobes. There are two-bathroom facilities, one of which is formed as a wet room.