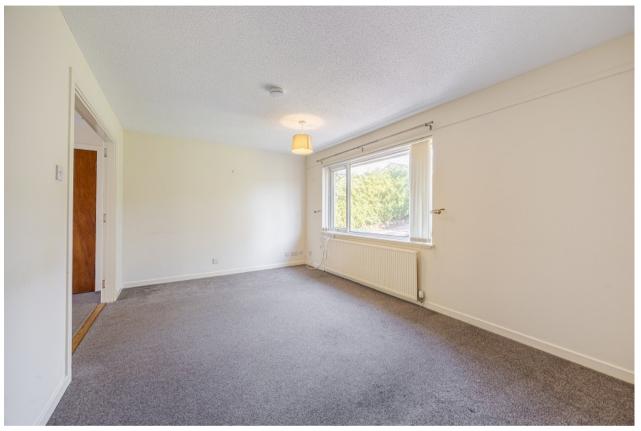

Internally the property is deceptive in size at around 1,160 square feet of living accommodation. On entering there is a welcoming hallway which has two useful store cupboards. The lounge is positioned to the front of the property and has a large opening leading to the separate dining room which also has a courtesy door accessing the integral garage. The property has an additional sitting room with patio doors into the garden and a small conservatory/garden room. The kitchen is fitted with modern units and worktops. There is a range of integral appliances and space for free-standing whitegoods. The property has four well-proportioned double bedrooms two of which have built-in wardrobes. There are two-bathroom facilities, one of which is formed as a wet room.