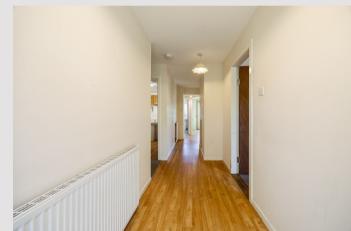

Internally the property is deceptive in size at around 1,160 square feet of living accommodation. On entering there is a welcoming hallway which has two useful store cupboards. The lounge is positioned to the front of the property and has a large opening leading to the separate dining room which also has a courtesy door accessing the integral garage. The property has an additional sitting room with patio doors into the garden and a small conservatory/garden room. The kitchen is fitted with modern units and worktops. There is a range of integral appliances and space for free-standing whitegoods. The property has four well-proportioned double bedrooms two of which have built-in wardrobes. There are two-bathroom facilities, one of which is formed as a wet room.