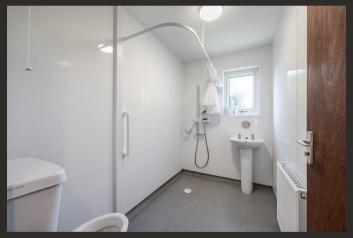

Internally the property is deceptive in size at around 1,160 square feet of living accommodation. On entering there is a welcoming hallway which has two useful store cupboards. The lounge is positioned to the front of the property and has a large opening leading to the separate dining room which also has a courtesy door accessing the integral garage. The property has an additional sitting room with patio doors into the garden and a small conservatory/garden room. The kitchen is fitted with modern units and worktops. There is a range of integral appliances and space for free-standing whitegoods. The property has four well-proportioned double bedrooms two of which have built-in wardrobes. There are two-bathroom facilities, one of which is formed as a wet room.