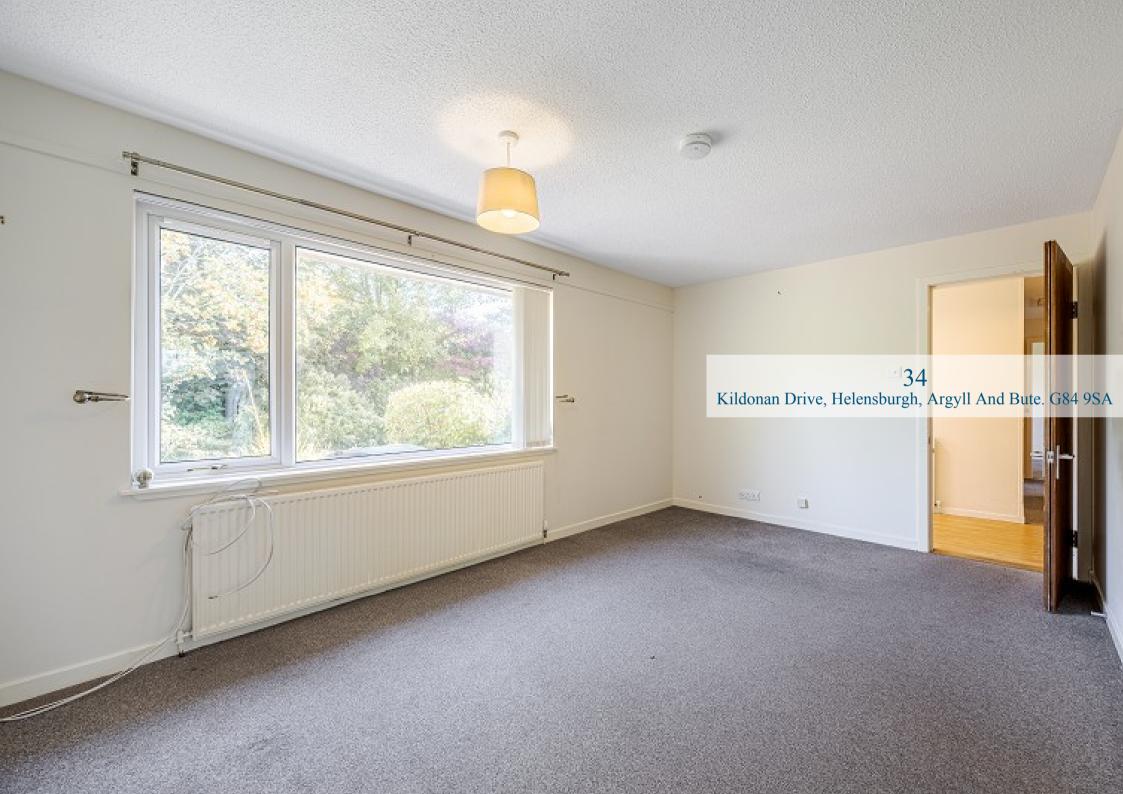

34
Kildonan Drive, Helensburgh, Argyll And Bute. G84 9SA

Located within the sought after Clyde Arran estate positioned on the upper east side of Helensburgh, 34 Kildonan Drive is a rarely available four-bedroom detached bungalow that sits within a lovely mature plot offering a high degree of privacy from neighbouring properties.

Internally the property is deceptive in size at around 1,160 square feet of living accommodation. On entering there is a welcoming hallway which has two useful store cupboards. The lounge is positioned to the front of the property and has a large opening leading to the separate dining room which also has a courtesy door accessing the integral garage. The property has an additional sitting room with patio doors into the garden and a small conservatory/garden room. The kitchen is fitted with modern units and worktops. There is a range of integral appliances and space for free-standing whitegoods. The property has four well-proportioned double bedrooms two of which have built-in wardrobes. There are two-bathroom facilities, one of which is formed as a wet room.