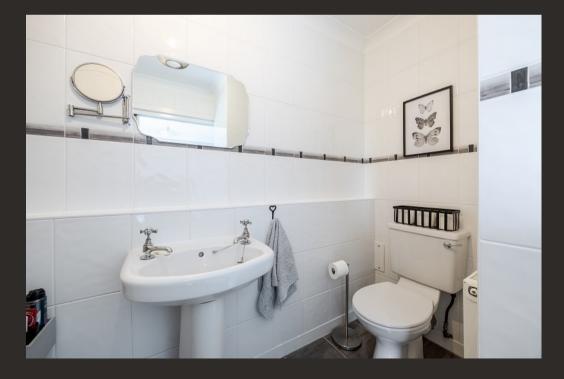

Positioned on the preferred first floor of the building apartment 3 has been beautifully maintained and upgraded by the current owners. Access to the building itself is via a secure door entry system, the communal staircase is bright and airy and is well decorated. On entering the apartment there is a welcoming hallway which has a useful store cupboard. The main living space is on an open plan basis and has ample room for a lovely sitting area and a dining space which can accommodate a good-sized table and chairs. The kitchen is modern in design with white gloss units which include a range of good quality integral appliances, excellent storage and a Juliet balcony. The apartment has two well-proportioned double bedrooms. The main bedroom has the luxury of an en-suite shower room and both have built in mirrored wardrobes. In addition, there is a modern bathroom. The apartment has high performance double-glazed windows and gas central heating.