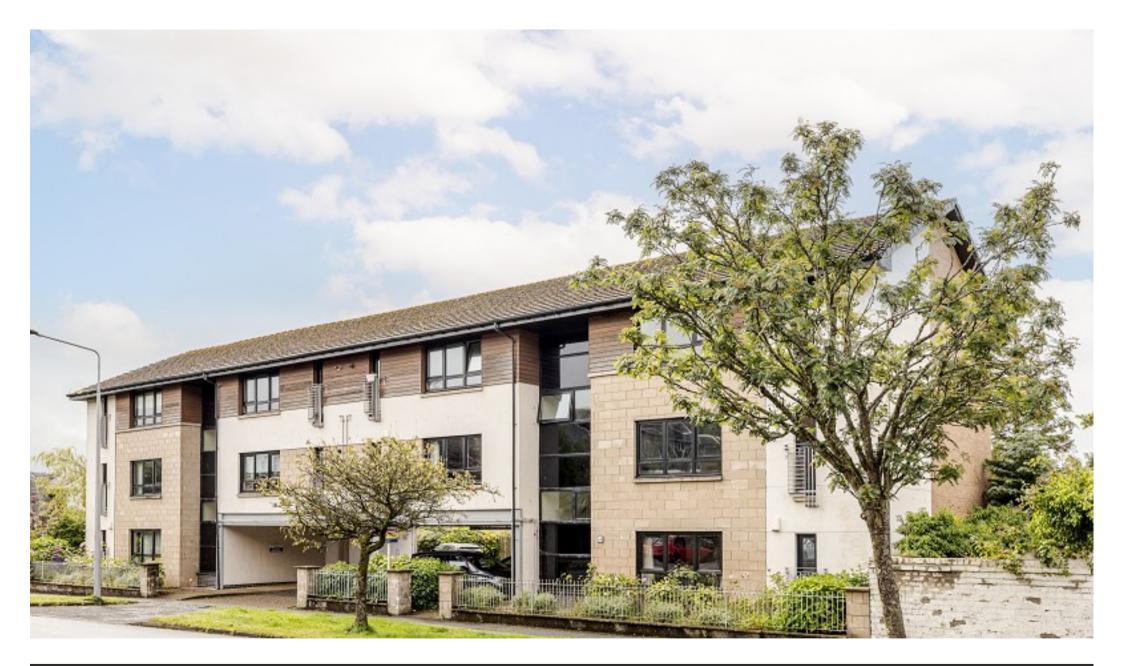

## Honeysuckle Court, 68A East King Street, Helensburgh, Argyll And Bute. G84 7QY

Located on East King Street, Honeysuckle Court is a beautiful modern development of luxury apartments with number 3 having the advantage of a covered allocated parking space.

Externally the development is beautifully maintained with an active resident's association in place for general maintenance including buildings insurance. As mentioned apartment 3 has the advantage of a covered private allocated parking space. Ideally positioned in the lower East side of Helensburgh the town centre can be reached easily by foot or a short car journey.