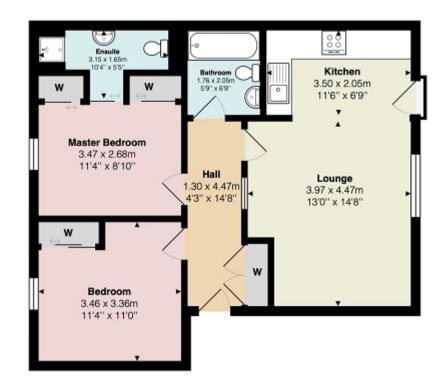

## Measurements

| Hallway   | 14' 08" x 4' 03" or 4.47m x 1.30m                    |
|-----------|------------------------------------------------------|
| Lounge    | 14' 08" Max x 13' 0" Max or 4.47m Max x 3.96m<br>Max |
| Kitchen   | 11' 06" x 6' 09" or 3.51m x 2.06m                    |
| Bedroom 1 | 11' 04" x 8' 10" or 3.45m x 2.69m                    |
| En Suite  | 10' 04" Max x 5' 05" Max or 3.15m Max x 1.65m<br>Max |
| Bedroom 2 | 11' 04" Max x 11' 0" Max or 3.45m Max x 3.35m<br>Max |
| Bathroom  | 6' 09" x 5' 09" or 2.06m x 1.75m                     |

Positioned on the preferred first floor of the building apartment 3 has been beautifully maintained and upgraded by the current owners. Access to the building itself is via a secure door entry system, the communal staircase is bright and airy and is well decorated. On entering the apartment there is a welcoming hallway which has a useful store cupboard. The main living space is on an open plan basis and has ample room for a lovely sitting area and a dining space which can accommodate a good-sized table and chairs. The kitchen is modern in design with white gloss units which include a range of good quality integral appliances, excellent storage and a Juliet balcony. The apartment has two well-proportioned double bedrooms. The main bedroom has the luxury of an en-suite shower room and both have built in mirrored wardrobes. In addition, there is a modern bathroom. The apartment has high performance double-glazed windows and gas central heating.