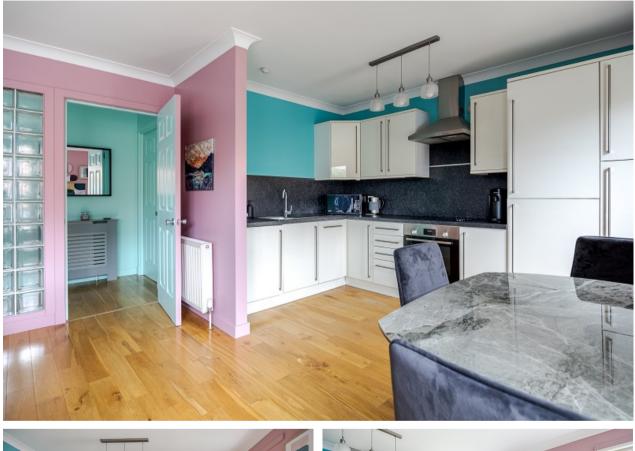

Positioned on the preferred first floor of the building apartment 3 has been beautifully maintained and upgraded by the current owners. Access to the building itself is via a secure door entry system, the communal staircase is bright and airy and is well decorated. On entering the apartment there is a welcoming hallway which has a useful store cupboard. The main living space is on an open plan basis and has ample room for a lovely sitting area and a dining space which can accommodate a good-sized table and chairs. The kitchen is modern in design with white gloss units which include a range of good quality integral appliances, excellent storage and a Juliet balcony. The apartment has two well-proportioned double bedrooms. The main bedroom has the luxury of an en-suite shower room and both have built in mirrored wardrobes. In addition, there is a modern bathroom. The apartment has high performance double-glazed windows and gas central heating.