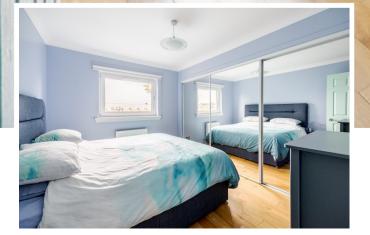

Positioned on the preferred first floor of the building apartment 3 has been beautifully maintained and upgraded by the current owners. Access to the building itself is via a secure door entry system, the communal staircase is bright and airy and is well decorated. On entering the apartment there is a welcoming hallway which has a useful store cupboard. The main living space is on an open plan basis and has ample room for a lovely sitting area and a dining space which can accommodate a good-sized table and chairs. The kitchen is modern in design with white gloss units which include a range of good quality integral appliances, excellent storage and a Juliet balcony. The apartment has two well-proportioned double bedrooms. The main bedroom has the luxury of an en-suite shower room and both have built in mirrored wardrobes. In addition, there is a modern bathroom. The apartment has high performance double-glazed windows and gas central heating.

## Measurements

| Hallway   | 14' 08" x 4' 03" or 4.47m x 1.30m                    |
|-----------|------------------------------------------------------|
| Lounge    | 14' 08" Max x 13' 0" Max or 4.47m Max x 3.96m<br>Max |
| Kitchen   | 11' 06" x 6' 09" or 3.51m x 2.06m                    |
| Bedroom 1 | 11' 04" x 8' 10" or 3.45m x 2.69m                    |
| En Suite  | 10' 04" Max x 5' 05" Max or 3.15m Max x 1.65m<br>Max |
| Bedroom 2 | 11' 04" Max x 11' 0" Max or 3.45m Max x 3.35m<br>Max |
| Bathroom  | 6' 09" x 5' 09" or 2.06m x 1.75m                     |