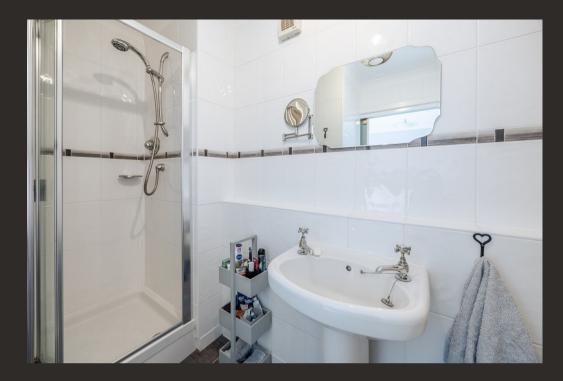

Positioned on the preferred first floor of the building apartment 3 has been beautifully maintained and upgraded by the current owners. Access to the building itself is via a secure door entry system, the communal staircase is bright and airy and is well decorated. On entering the apartment there is a welcoming hallway which has a useful store cupboard. The main living space is on an open plan basis and has ample room for a lovely sitting area and a dining space which can accommodate a good-sized table and chairs. The kitchen is modern in design with white gloss units which include a range of good quality integral appliances, excellent storage and a Juliet balcony. The apartment has two well-proportioned double bedrooms. The main bedroom has the luxury of an en-suite shower room and both have built in mirrored wardrobes. In addition, there is a modern bathroom. The apartment has high performance double-glazed windows and gas central heating.