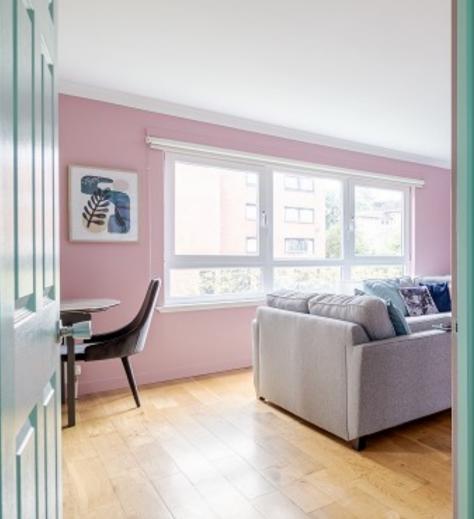

Positioned on the preferred first floor of the building apartment 3 has been beautifully maintained and upgraded by the current owners. Access to the building itself is via a secure door entry system, the communal staircase is bright and airy and is well decorated. On entering the apartment there is a welcoming hallway which has a useful store cupboard. The main living space is on an open plan basis and has ample room for a lovely sitting area and a dining space which can accommodate a good-sized table and chairs. The kitchen is modern in design with white gloss units which include a range of good quality integral appliances, excellent storage and a Juliet balcony. The apartment has two well-proportioned double bedrooms. The main bedroom has the luxury of an en-suite shower room and both have built in mirrored wardrobes. In addition, there is a modern bathroom. The apartment has high performance double-glazed windows and gas central heating.