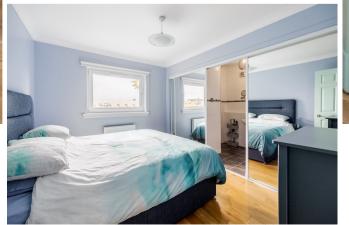

Positioned on the preferred first floor of the building apartment 3 has been beautifully maintained and upgraded by the current owners. Access to the building itself is via a secure door entry system, the communal staircase is bright and airy and is well decorated. On entering the apartment there is a welcoming hallway which has a useful store cupboard. The main living space is on an open plan basis and has ample room for a lovely sitting area and a dining space which can accommodate a good-sized table and chairs. The kitchen is modern in design with white gloss units which include a range of good quality integral appliances, excellent storage and a Juliet balcony. The apartment has two well-proportioned double bedrooms. The main bedroom has the luxury of an en-suite shower room and both have built in mirrored wardrobes. In addition, there is a modern bathroom. The apartment has high performance double-glazed windows and gas central heating.

## Measurements

| Hallway   | 14' 08" x 4' 03" or 4.47m x 1.30m                    |
|-----------|------------------------------------------------------|
| Lounge    | 14' 08" Max x 13' 0" Max or 4.47m Max x 3.96m<br>Max |
| Kitchen   | 11' 06" x 6' 09" or 3.51m x 2.06m                    |
| Bedroom 1 | 11' 04" x 8' 10" or 3.45m x 2.69m                    |
| En Suite  | 10' 04" Max x 5' 05" Max or 3.15m Max x 1.65m<br>Max |
| Bedroom 2 | 11' 04" Max x 11' 0" Max or 3.45m Max x 3.35m<br>Max |
| Bathroom  | 6' 09" x 5' 09" or 2.06m x 1.75m                     |