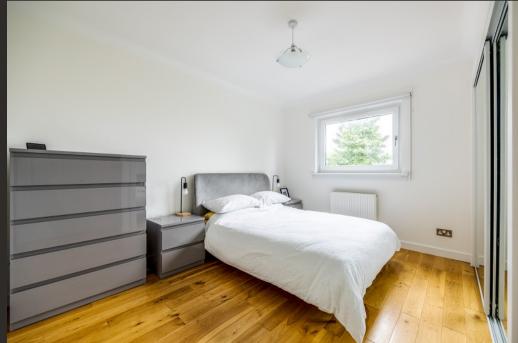

Positioned on the preferred first floor of the building apartment 3 has been beautifully maintained and upgraded by the current owners. Access to the building itself is via a secure door entry system, the communal staircase is bright and airy and is well decorated. On entering the apartment there is a welcoming hallway which has a useful store cupboard. The main living space is on an open plan basis and has ample room for a lovely sitting area and a dining space which can accommodate a good-sized table and chairs. The kitchen is modern in design with white gloss units which include a range of good quality integral appliances, excellent storage and a Juliet balcony. The apartment has two well-proportioned double bedrooms. The main bedroom has the luxury of an en-suite shower room and both have built in mirrored wardrobes. In addition, there is a modern bathroom. The apartment has high performance double-glazed windows and gas central heating.