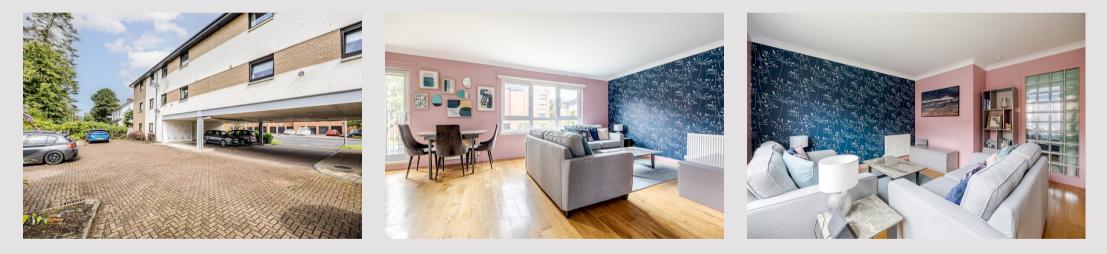

Positioned on the preferred first floor of the building apartment 3 has been beautifully maintained and upgraded by the current owners. Access to the building itself is via a secure door entry system, the communal staircase is bright and airy and is well decorated. On entering the apartment there is a welcoming hallway which has a useful store cupboard. The main living space is on an open plan basis and has ample room for a lovely sitting area and a dining space which can accommodate a good-sized table and chairs. The kitchen is modern in design with white gloss units which include a range of good quality integral appliances, excellent storage and a Juliet balcony. The apartment has two well-proportioned double bedrooms. The main bedroom has the luxury of an en-suite shower room and both have built in mirrored wardrobes. In addition, there is a modern bathroom. The apartment has high performance double-glazed windows and gas central heating.

Externally the development is beautifully maintained with an active resident's association in place for general maintenance including buildings insurance. As mentioned apartment 3 has the advantage of a covered private allocated parking space. Ideally positioned in the lower East side of Helensburgh the town centre can be reached easily by foot or a short car journey.