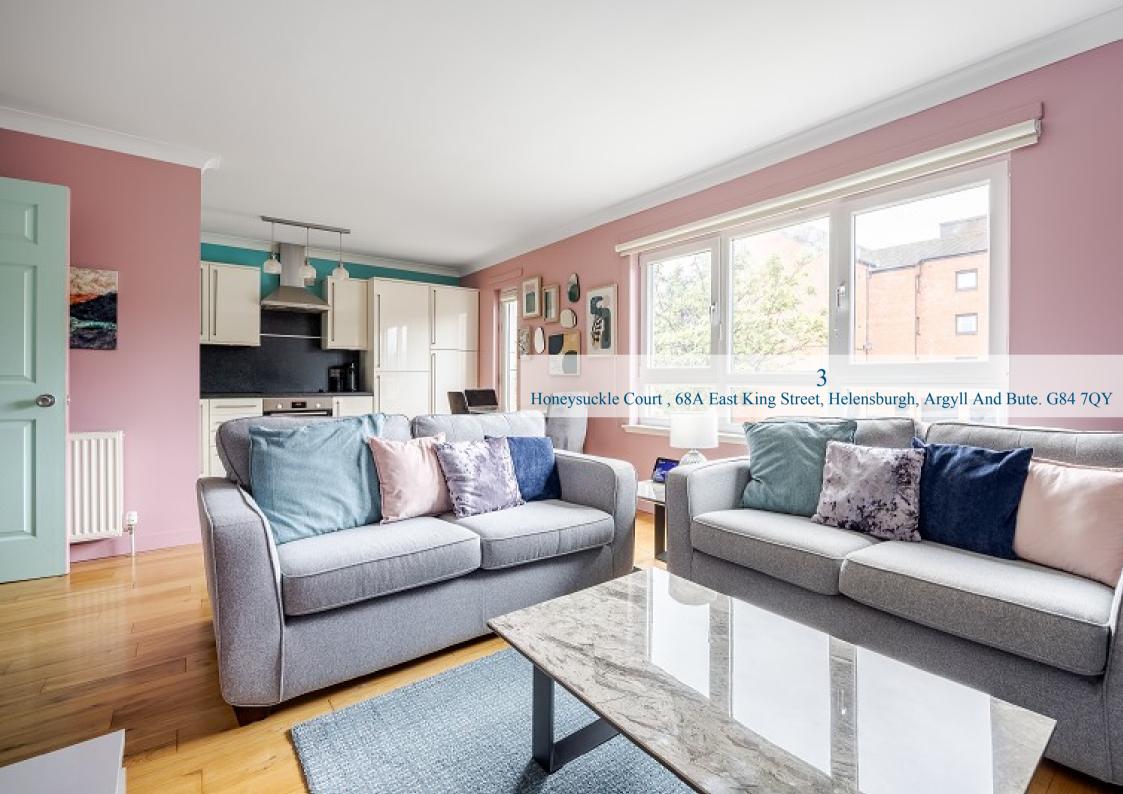

Positioned on the preferred first floor of the building apartment 3 has been beautifully maintained and upgraded by the current owners. Access to the building itself is via a secure door entry system, the communal staircase is bright and airy and is well decorated. On entering the apartment there is a welcoming hallway which has a useful store cupboard. The main living space is on an open plan basis and has ample room for a lovely sitting area and a dining space which can accommodate a good-sized table and chairs. The kitchen is modern in design with white gloss units which include a range of good quality integral appliances, excellent storage and a Juliet balcony. The apartment has two well-proportioned double bedrooms. The main bedroom has the luxury of an en-suite shower room and both have built in mirrored wardrobes. In addition, there is a modern bathroom. The apartment has high performance double-glazed windows and gas central heating.