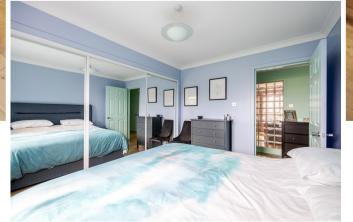

Positioned on the preferred first floor of the building apartment 3 has been beautifully maintained and upgraded by the current owners. Access to the building itself is via a secure door entry system, the communal staircase is bright and airy and is well decorated. On entering the apartment there is a welcoming hallway which has a useful store cupboard. The main living space is on an open plan basis and has ample room for a lovely sitting area and a dining space which can accommodate a good-sized table and chairs. The kitchen is modern in design with white gloss units which include a range of good quality integral appliances, excellent storage and a Juliet balcony. The apartment has two well-proportioned double bedrooms. The main bedroom has the luxury of an en-suite shower room and both have built in mirrored wardrobes. In addition, there is a modern bathroom. The apartment has high performance double-glazed windows and gas central heating.

## Measurements

| Hallway   | 14' 08" x 4' 03" or 4.47m x 1.30m                    |
|-----------|------------------------------------------------------|
| Lounge    | 14' 08" Max x 13' 0" Max or 4.47m Max x 3.96m<br>Max |
| Kitchen   | 11' 06" x 6' 09" or 3.51m x 2.06m                    |
| Bedroom 1 | 11' 04" x 8' 10" or 3.45m x 2.69m                    |
| En Suite  | 10' 04" Max x 5' 05" Max or 3.15m Max x 1.65m<br>Max |
| Bedroom 2 | 11' 04" Max x 11' 0" Max or 3.45m Max x 3.35m<br>Max |
| Bathroom  | 6' 09" x 5' 09" or 2.06m x 1.75m                     |