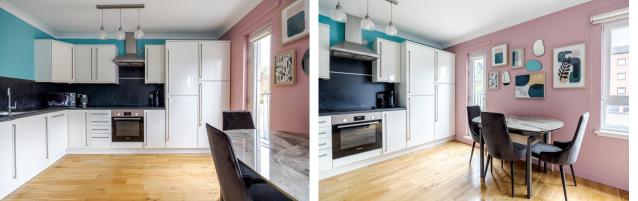

Positioned on the preferred first floor of the building apartment 3 has been beautifully maintained and upgraded by the current owners. Access to the building itself is via a secure door entry system, the communal staircase is bright and airy and is well decorated. On entering the apartment there is a welcoming hallway which has a useful store cupboard. The main living space is on an open plan basis and has ample room for a lovely sitting area and a dining space which can accommodate a good-sized table and chairs. The kitchen is modern in design with white gloss units which include a range of good quality integral appliances, excellent storage and a Juliet balcony. The apartment has two well-proportioned double bedrooms. The main bedroom has the luxury of an en-suite shower room and both have built in mirrored wardrobes. In addition, there is a modern bathroom. The apartment has high performance double-glazed windows and gas central heating.