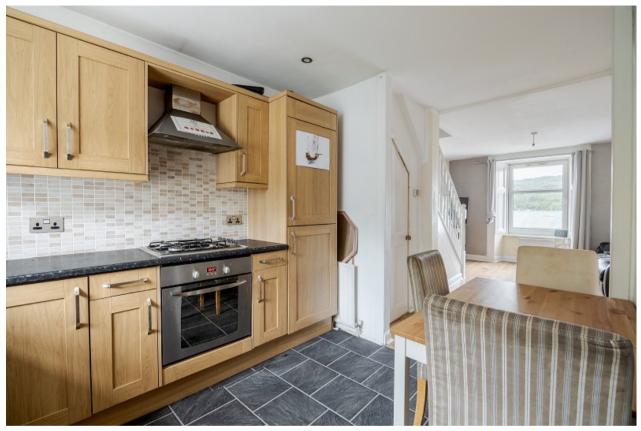

The apartment itself is accessed via a private pathway to the right-hand side of the building which leads around to the rear where there is a porch area and internal staircase. The apartment is bright and airy and offers around 615 square feet of living accommodation. The Lounge and Kitchen occupy the first floor of the property with the addition of a useful store cupboard. The upper level has two bedrooms, one of which have gorgeous views over the Gareloch and there is a well-proportioned shower room. The flat has double glazed windows and gas central heating. The property has previously been utilised as a successful Airbnb, however would equally be a great purchase for a first-time buyer or someone working at Faslane Naval base.

## Measurements

Lounge 15' 03" x 11' 06" or 4.65m x 3.51m

Kitchen 11' 05" Max x 10' 0" Max or 3.48m Max x 3.05m

Max

Landing 5' 11" x 4' 03" or 1.80m x 1.30m

Bedroom 1 10' 03" x 7' 0" or 3.12m x 2.13m

Bedroom 2 10' 03" Max x 5' 05" Max or 3.12m Max x 1.65m