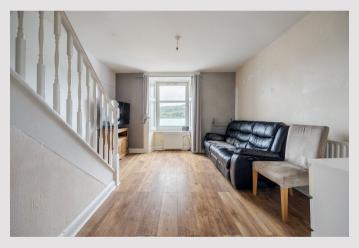

The apartment itself is accessed via a private pathway to the right-hand side of the building which leads around to the rear where there is a porch area and internal staircase. The apartment is bright and airy and offers around 615 square feet of living accommodation. The Lounge and Kitchen occupy the first floor of the property with the addition of a useful store cupboard. The upper level has two bedrooms, one of which have gorgeous views over the Gareloch and there is a well-proportioned shower room. The flat has double glazed windows and gas central heating. The property has previously been utilised as a successful Airbnb, however would equally be a great purchase for a first-time buyer or someone working at Faslane Naval base.