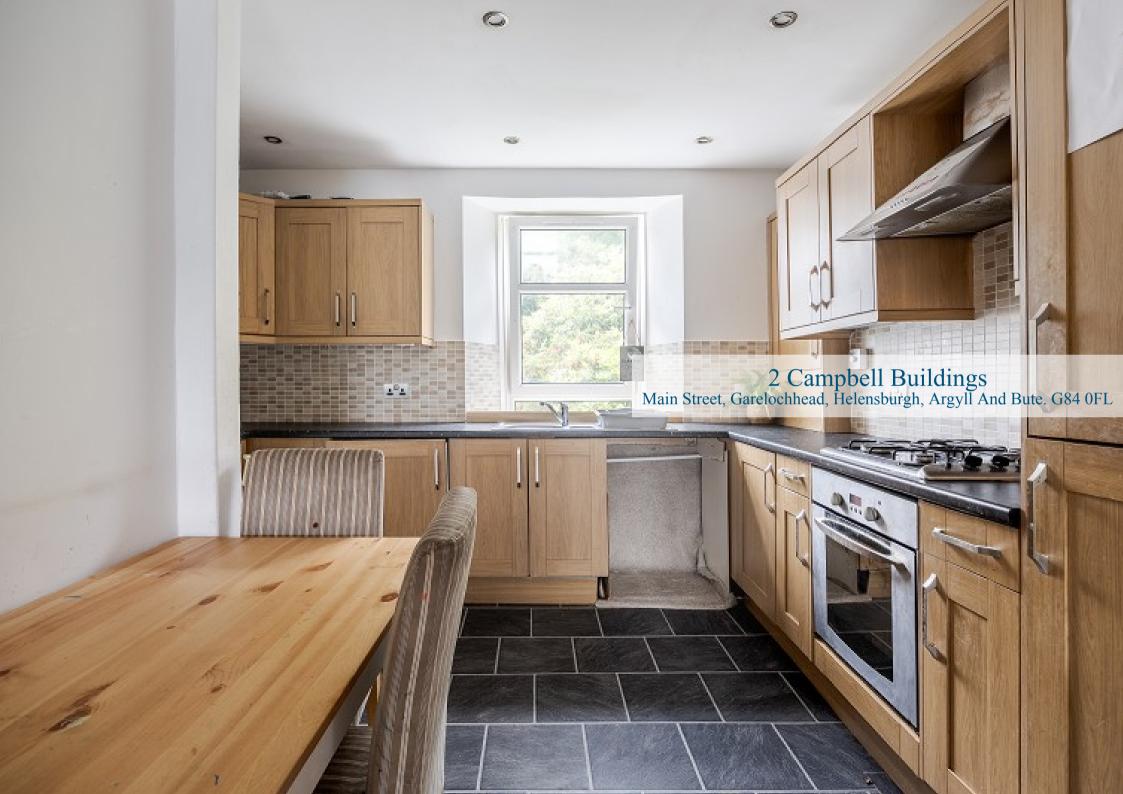

## 2 Campbell Buildings

Main Street, Garelochhead, Helensburgh, Argyll And Bute. G84 0FL

Located with a central position of Garelochhead, 2 Campbell Buildings is a unique two-bedroom duplex apartment that has the advantage of private access and views over the Gareloch.

The apartment itself is accessed via a private pathway to the right-hand side of the building which leads around to the rear where there is a porch area and internal staircase. The apartment is bright and airy and offers around 615 square feet of living accommodation. The Lounge and Kitchen occupy the first floor of the property with the addition of a useful store cupboard. The upper level has two bedrooms, one of which have gorgeous views over the Gareloch and there is a well-proportioned shower room. The flat has double glazed windows and gas central heating. The property has previously been utilised as a successful Airbnb, however would equally be a great purchase for a first-time buyer or someone working at Faslane Naval base.

## Measurements

Lounge 15' 03" x 11' 06" or 4.65m x 3.51m

Kitchen 11' 05" Max x 10' 0" Max or 3.48m Max x 3.05m

Max

Landing 5' 11" x 4' 03" or 1.80m x 1.30m

Bedroom 1 10' 03" x 7' 0" or 3.12m x 2.13m

Bedroom 2 10' 03" Max x 5' 05" Max or 3.12m Max x 1.65m