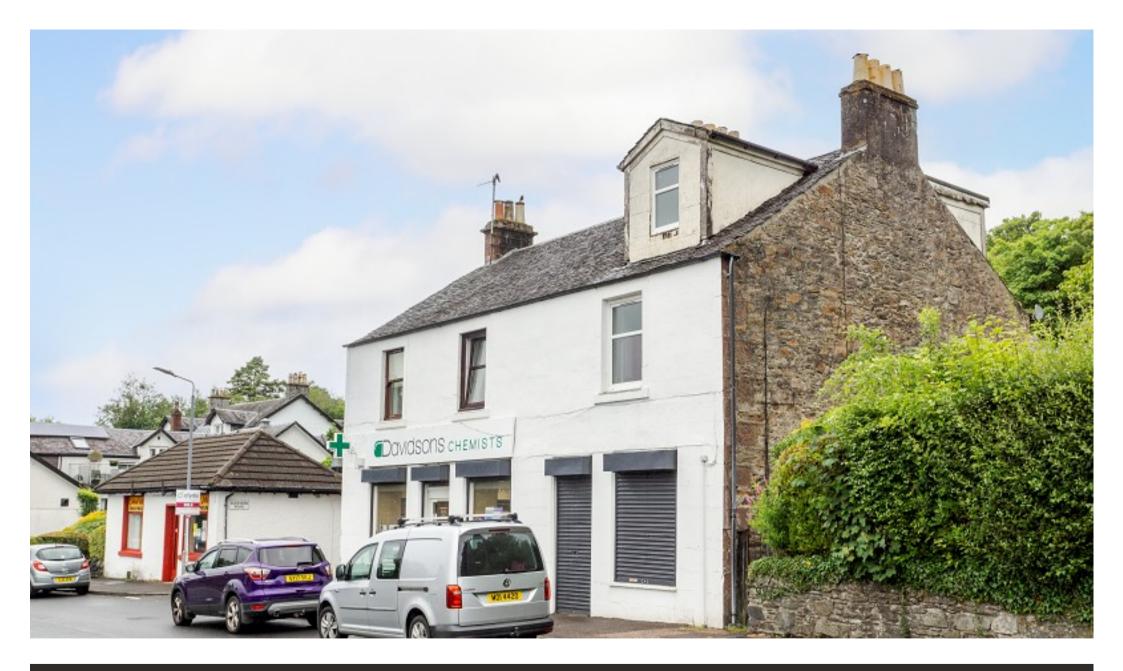

## 2 Campbell Buildings

Main Street, Garelochhead, Helensburgh, Argyll And Bute. G84 0FL

Located with a central position of Garelochhead, 2 Campbell Buildings is a unique two-bedroom duplex apartment that has the advantage of private access and views over the Gareloch.

## 2 Campbell Buildings

Main Street, Garelochhead, Helensburgh, Argyll And Bute. G84 0FL