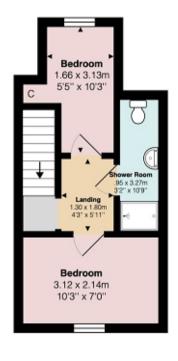

## Measurements

Lounge 15' 03" x 11' 06" or 4.65m x 3.51m

Kitchen 11' 05" Max x 10' 0" Max or 3.48m Max x 3.05m

Max

Landing 5' 11" x 4' 03" or 1.80m x 1.30m

Bedroom 1 10' 03" x 7' 0" or 3.12m x 2.13m

Bedroom 2 10' 03" Max x 5' 05" Max or 3.12m Max x 1.65m

Max

Shower Room 10' 09" x 3' 02" or 3.28m x 0.97m

Ground Floor Fir

First Floor

Second Floor

Contact our office for further details

rightmove find your happy

NOTE: These details have been prepared for guidance. If there is any point which you find misleading please contact McArthur Stanton where further information is available. Measurements have been taken from wall to wall, unless otherwise stated, and have been recorded by use of a sonic beam. Services and appliances not tested. Details have been prepared by July 2024. If required, we can arrange for a property market appraisal to be carried out on your existing property.

All measurements are approximate and for display purposes only