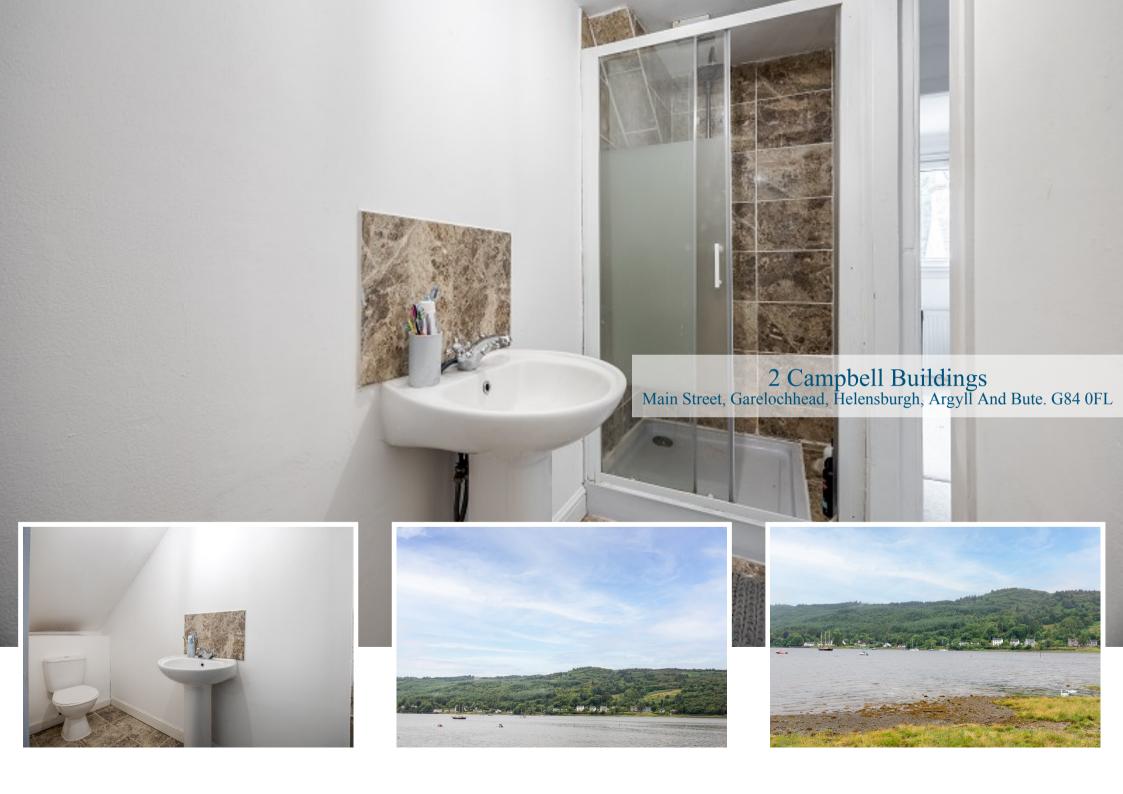

## 2 Campbell Buildings

Main Street, Garelochhead, Helensburgh, Argyll And Bute. G84 0FL

Located with a central position of Garelochhead, 2 Campbell Buildings is a unique two-bedroom duplex apartment that has the advantage of private access and views over the Gareloch.

The apartment itself is accessed via a private pathway to the right-hand side of the building which leads around to the rear where there is a porch area and internal staircase. The apartment is bright and airy and offers around 615 square feet of living accommodation. The Lounge and Kitchen occupy the first floor of the property with the addition of a useful store cupboard. The upper level has two bedrooms, one of which have gorgeous views over the Gareloch and there is a well-proportioned shower room. The flat has double glazed windows and gas central heating. The property has previously been utilised as a successful Airbnb, however would equally be a great purchase for a first-time buyer or someone working at Faslane Naval base.

The village of Garelochhead has a range of excellent local amenities with the larger town of Helensburgh being accessible by car in around ten minutes.

EPC Band D Council Tax Band C