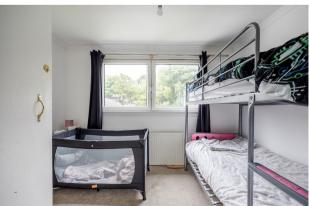

The apartment itself is accessed via a private pathway to the right-hand side of the building which leads around to the rear where there is a porch area and internal staircase. The apartment is bright and airy and offers around 615 square feet of living accommodation. The Lounge and Kitchen occupy the first floor of the property with the addition of a useful store cupboard. The upper level has two bedrooms, one of which have gorgeous views over the Gareloch and there is a well-proportioned shower room. The flat has double glazed windows and gas central heating. The property has previously been utilised as a successful Airbnb, however would equally be a great purchase for a first-time buyer or someone working at Faslane Naval base.

## Measurements

Lounge 15' 03" x 11' 06" or 4.65m x 3.51m

Kitchen 11' 05" Max x 10' 0" Max or 3.48m Max x 3.05m

Max

Landing 5' 11" x 4' 03" or 1.80m x 1.30m

Bedroom 1 10' 03" x 7' 0" or 3.12m x 2.13m

Bedroom 2 10' 03" Max x 5' 05" Max or 3.12m Max x 1.65m