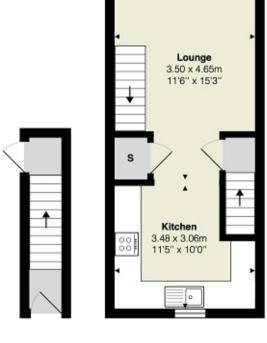

## Measurements

Lounge 15' 03" x 11' 06" or 4.65m x 3.51m

Kitchen 11' 05" Max x 10' 0" Max or 3.48m Max x 3.05m

Max

Landing 5' 11" x 4' 03" or 1.80m x 1.30m

Bedroom 1 10' 03" x 7' 0" or 3.12m x 2.13m

Bedroom 2 10' 03" Max x 5' 05" Max or 3.12m Max x 1.65m

Max

Shower Room 10' 09" x 3' 02" or 3.28m x 0.97m

Ground Floor Fir

First Floor

Second Floor

Contact our office for further details

rightmove find your happy

NOTE: These details have been prepared for guidance. If there is any point which you find misleading please contact McArthur Stanton where further information is available. Measurements have been taken from wall to wall, unless otherwise stated, and have been recorded by use of a sonic beam. Services and appliances not tested. Details have been prepared by July 2024. If required, we can arrange for a property market appraisal to be carried out on your existing property.

All measurements are approximate and for display purposes only