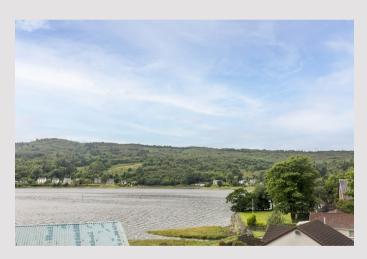

The apartment itself is accessed via a private pathway to the right-hand side of the building which leads around to the rear where there is a porch area and internal staircase. The apartment is bright and airy and offers around 615 square feet of living accommodation. The Lounge and Kitchen occupy the first floor of the property with the addition of a useful store cupboard. The upper level has two bedrooms, one of which have gorgeous views over the Gareloch and there is a well-proportioned shower room. The flat has double glazed windows and gas central heating. The property has previously been utilised as a successful Airbnb, however would equally be a great purchase for a first-time buyer or someone working at Faslane Naval base.