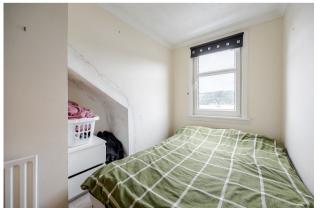

The apartment itself is accessed via a private pathway to the right-hand side of the building which leads around to the rear where there is a porch area and internal staircase. The apartment is bright and airy and offers around 615 square feet of living accommodation. The Lounge and Kitchen occupy the first floor of the property with the addition of a useful store cupboard. The upper level has two bedrooms, one of which have gorgeous views over the Gareloch and there is a well-proportioned shower room. The flat has double glazed windows and gas central heating. The property has previously been utilised as a successful Airbnb, however would equally be a great purchase for a first-time buyer or someone working at Faslane Naval base.

## Measurements

Lounge 15' 03" x 11' 06" or 4.65m x 3.51m

Kitchen 11' 05" Max x 10' 0" Max or 3.48m Max x 3.05m

Max

Landing 5' 11" x 4' 03" or 1.80m x 1.30m

Bedroom 1 10' 03" x 7' 0" or 3.12m x 2.13m

Bedroom 2 10' 03" Max x 5' 05" Max or 3.12m Max x 1.65m