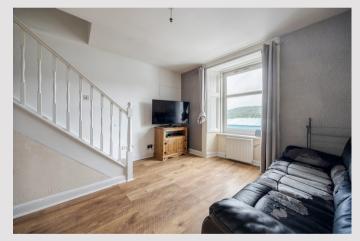

The apartment itself is accessed via a private pathway to the right-hand side of the building which leads around to the rear where there is a porch area and internal staircase. The apartment is bright and airy and offers around 615 square feet of living accommodation. The Lounge and Kitchen occupy the first floor of the property with the addition of a useful store cupboard. The upper level has two bedrooms, one of which have gorgeous views over the Gareloch and there is a well-proportioned shower room. The flat has double glazed windows and gas central heating. The property has previously been utilised as a successful Airbnb, however would equally be a great purchase for a first-time buyer or someone working at Faslane Naval base.