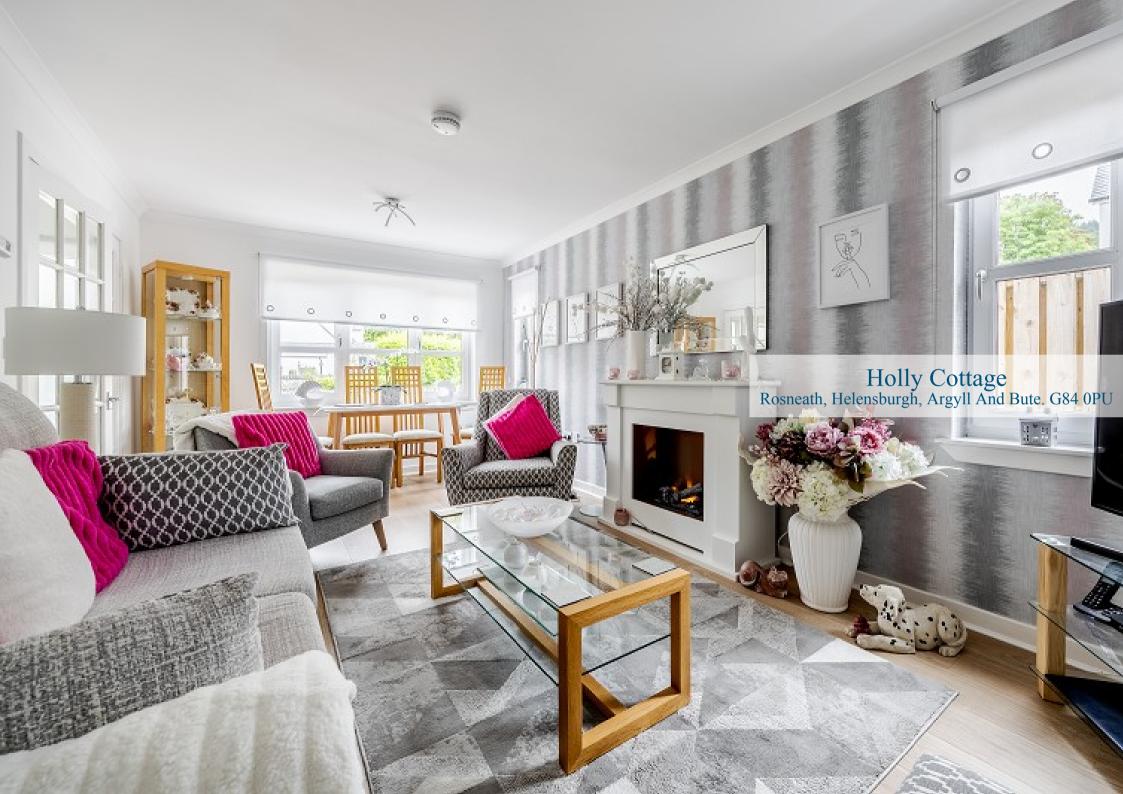

Substantially upgraded by the current owners, Holly Cottage offers immaculate accommodation of around 1,250 square feet which is beautifully decorated throughout. On entering there is a cosy sun room which has a lovely outlook over the gardens and neighbouring burn. The welcoming hallway has a useful store cupboard and access to a ground floor shower room. The Lounge is a stunning room with dual aspects and ample space for a dining table and chairs if required. The Kitchen also has dual aspects and is fitted with modern units and worktops with a range of integral appliances. The Kitchen enjoys lovely outlooks and has an adjoining utility room which has a courtesy door leading outside to the driveway and garden areas.