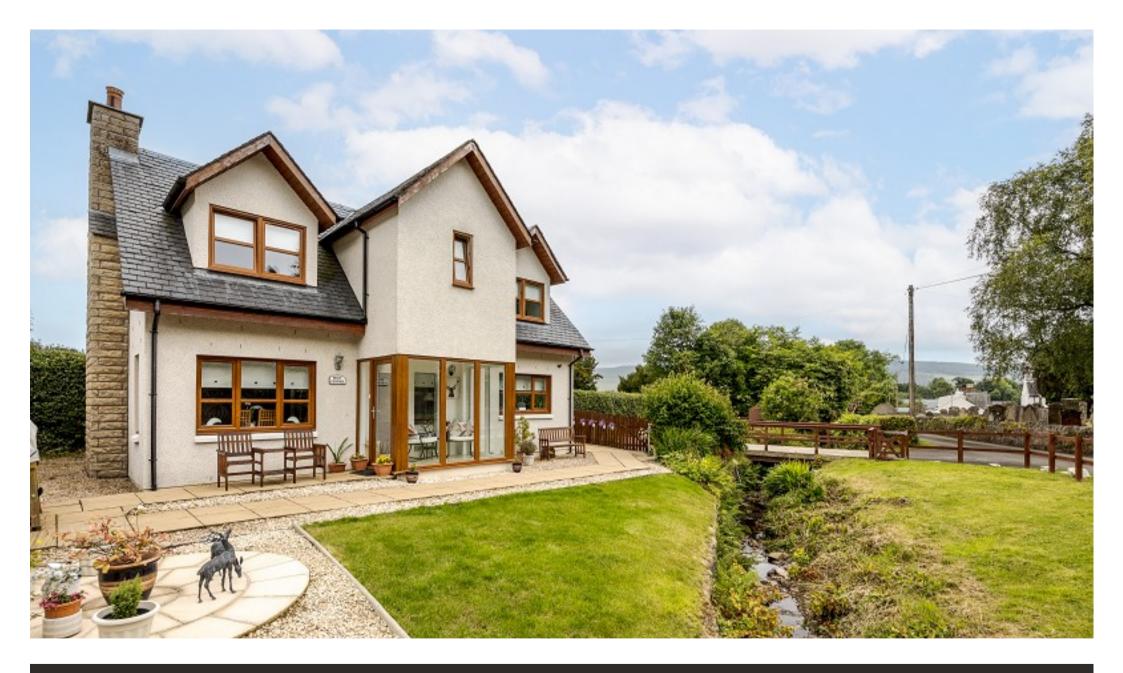

## Holly Cottage

Rosneath, Helensburgh, Argyll And Bute. G84 0PU

Located within the Village of Rosneath, Holly Cottage is a beautiful modern detached villa that was constructed in 2012 and is quietly tucked away offering a gorgeous tranquil setting.

Substantially upgraded by the current owners, Holly Cottage offers immaculate accommodation of around 1,250 square feet which is beautifully decorated throughout. On entering there is a cosy sun room which has a lovely outlook over the gardens and neighbouring burn. The welcoming hallway has a useful store cupboard and access to a ground floor shower room. The Lounge is a stunning room with dual aspects and ample space for a dining table and chairs if required. The Kitchen also has dual aspects and is fitted with modern units and worktops with a range of integral appliances. The Kitchen enjoys lovely outlooks and has an adjoining utility room which has a courtesy door leading outside to the driveway and garden areas.

Externally Holly Cottage has the most gorgeous peaceful setting. The gardens are on the level and have various mature plants, hedges and lawn with a small burn to the front of the property. There is a private driveway to the side offering parking for multiple vehicles.