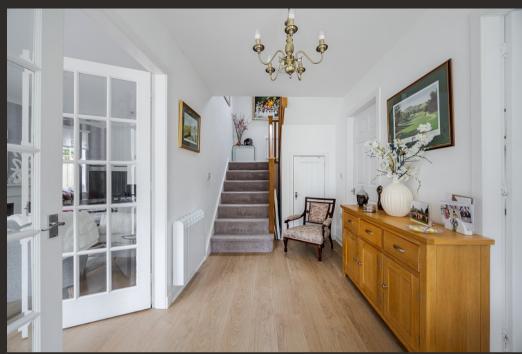

Substantially upgraded by the current owners, Holly Cottage offers immaculate accommodation of around 1,250 square feet which is beautifully decorated throughout. On entering there is a cosy sun room which has a lovely outlook over the gardens and neighbouring burn. The welcoming hallway has a useful store cupboard and access to a ground floor shower room. The Lounge is a stunning room with dual aspects and ample space for a dining table and chairs if required. The Kitchen also has dual aspects and is fitted with modern units and worktops with a range of integral appliances. The Kitchen enjoys lovely outlooks and has an adjoining utility room which has a courtesy door leading outside to the driveway and garden areas.