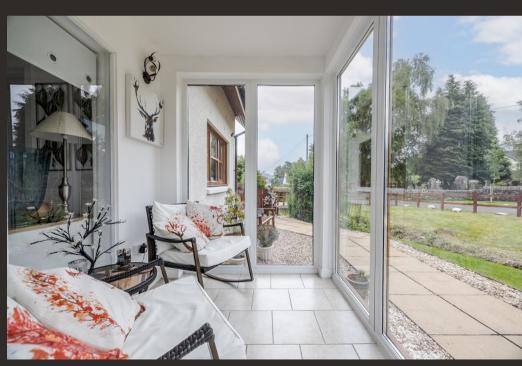

Substantially upgraded by the current owners, Holly Cottage offers immaculate accommodation of around 1,250 square feet which is beautifully decorated throughout. On entering there is a cosy sun room which has a lovely outlook over the gardens and neighbouring burn. The welcoming hallway has a useful store cupboard and access to a ground floor shower room. The Lounge is a stunning room with dual aspects and ample space for a dining table and chairs if required. The Kitchen also has dual aspects and is fitted with modern units and worktops with a range of integral appliances. The Kitchen enjoys lovely outlooks and has an adjoining utility room which has a courtesy door leading outside to the driveway and garden areas.