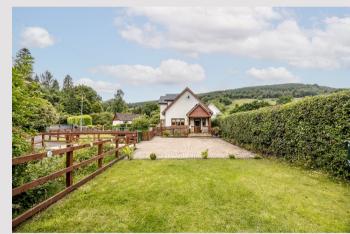

Externally Holly Cottage has the most gorgeous peaceful setting. The gardens are on the level and have various mature plants, hedges and lawn with a small burn to the front of the property. There is a private driveway to the side offering parking for multiple vehicles.