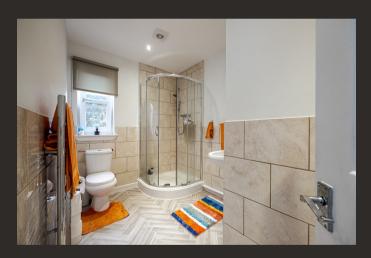

Upstairs Holly Cottage has two large double bedrooms both of which have fitted wardrobes. The main bedroom has additional bespoke wardrobes which have recently been fitted by Sharps. The magnificent bathroom is vast in size and has a fabulous free-standing bath, separate shower cubicle and heated towel rail. There is also an additional store cupboard located on the landing.