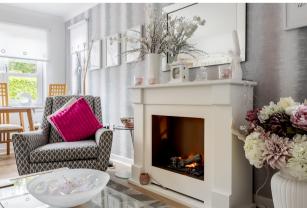

Substantially upgraded by the current owners, Holly Cottage offers immaculate accommodation of around 1,250 square feet which is beautifully decorated throughout. On entering there is a cosy sun room which has a lovely outlook over the gardens and neighbouring burn. The welcoming hallway has a useful store cupboard and access to a ground floor shower room. The Lounge is a stunning room with dual aspects and ample space for a dining table and chairs if required. The Kitchen also has dual aspects and is fitted with modern units and worktops with a range of integral appliances. The Kitchen enjoys lovely outlooks and has an adjoining utility room which has a courtesy door leading outside to the driveway and garden areas.