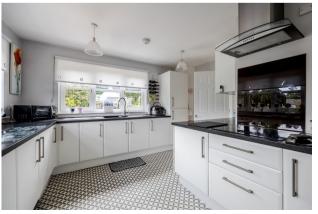

Substantially upgraded by the current owners, Holly Cottage offers immaculate accommodation of around 1,250 square feet which is beautifully decorated throughout. On entering there is a cosy sun room which has a lovely outlook over the gardens and neighbouring burn. The welcoming hallway has a useful store cupboard and access to a ground floor shower room. The Lounge is a stunning room with dual aspects and ample space for a dining table and chairs if required. The Kitchen also has dual aspects and is fitted with modern units and worktops with a range of integral appliances. The Kitchen enjoys lovely outlooks and has an adjoining utility room which has a courtesy door leading outside to the driveway and garden areas.