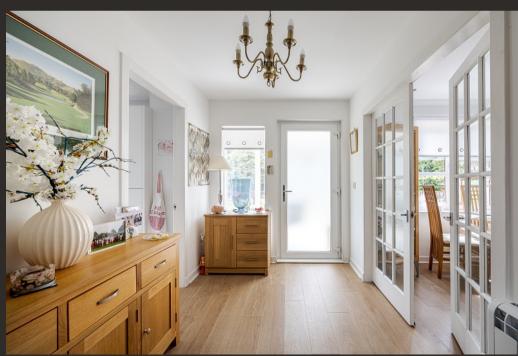

Substantially upgraded by the current owners, Holly Cottage offers immaculate accommodation of around 1,250 square feet which is beautifully decorated throughout. On entering there is a cosy sun room which has a lovely outlook over the gardens and neighbouring burn. The welcoming hallway has a useful store cupboard and access to a ground floor shower room. The Lounge is a stunning room with dual aspects and ample space for a dining table and chairs if required. The Kitchen also has dual aspects and is fitted with modern units and worktops with a range of integral appliances. The Kitchen enjoys lovely outlooks and has an adjoining utility room which has a courtesy door leading outside to the driveway and garden areas.