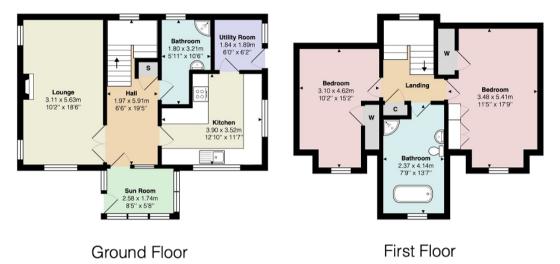

### Measurements

Sun Room 8' 05" x 5' 08" or 2.57m x 1.73m

Hallway 19' 05" Max x 6' 06" Max or 5.92m Max x 1.98m

Max

Lounge 18' 06" x 10' 02" or 5.64m x 3.10m

Kitchen 12' 10" Max x 11' 07" Max or 3.91m Max x 3.53m

Max

Utility Room 6' 02" x 6' 0" or 1.88m x 1.83m

Shower Room 10' 06" Max x 5' 11" Max or 3.20m Max x 1.80m

Max

Landing

Bedroom 1 17' 09" Max x 11' 05" Max or 5.41m Max x 3.48m

Max

Bedroom 2 15' 02" Max x 10' 02" Max or 4.62m Max x 3.10m

Max

Bathroom 13' 07" Max x 7' 09" Max or 4.14m Max x 2.36m

Max

All measurements are approximate and for display purposes only