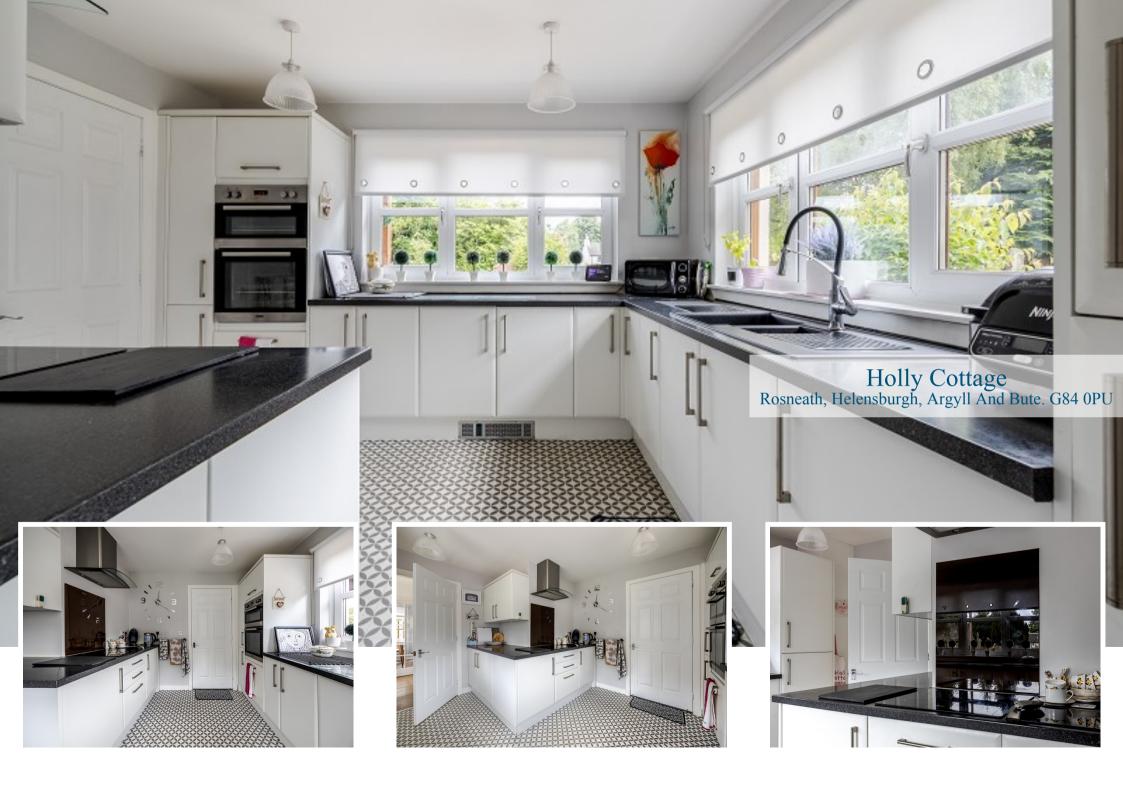

Substantially upgraded by the current owners, Holly Cottage offers immaculate accommodation of around 1,250 square feet which is beautifully decorated throughout. On entering there is a cosy sun room which has a lovely outlook over the gardens and neighbouring burn. The welcoming hallway has a useful store cupboard and access to a ground floor shower room. The Lounge is a stunning room with dual aspects and ample space for a dining table and chairs if required. The Kitchen also has dual aspects and is fitted with modern units and worktops with a range of integral appliances. The Kitchen enjoys lovely outlooks and has an adjoining utility room which has a courtesy door leading outside to the driveway and garden areas.