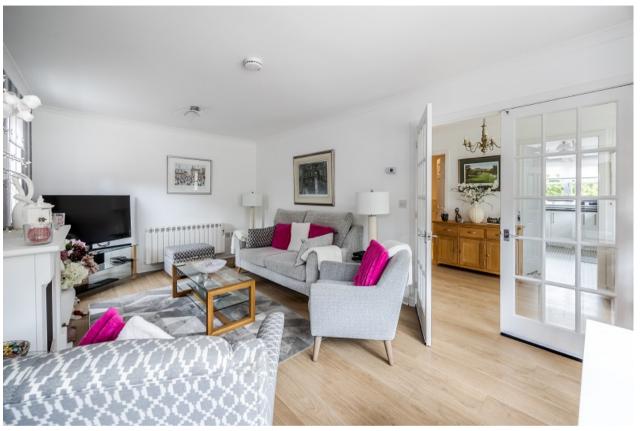

Substantially upgraded by the current owners, Holly Cottage offers immaculate accommodation of around 1,250 square feet which is beautifully decorated throughout. On entering there is a cosy sun room which has a lovely outlook over the gardens and neighbouring burn. The welcoming hallway has a useful store cupboard and access to a ground floor shower room. The Lounge is a stunning room with dual aspects and ample space for a dining table and chairs if required. The Kitchen also has dual aspects and is fitted with modern units and worktops with a range of integral appliances. The Kitchen enjoys lovely outlooks and has an adjoining utility room which has a courtesy door leading outside to the driveway and garden areas.