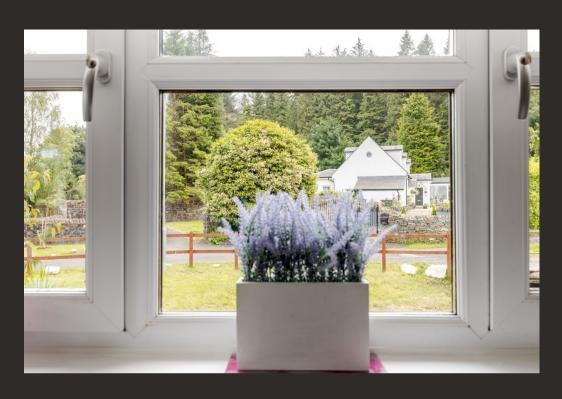

Externally Holly Cottage has the most gorgeous peaceful setting. The gardens are on the level and have various mature plants, hedges and lawn with a small burn to the front of the property. There is a private driveway to the side offering parking for multiple vehicles.