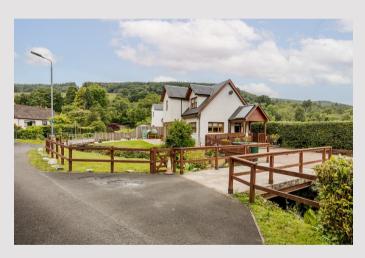

Externally Holly Cottage has the most gorgeous peaceful setting. The gardens are on the level and have various mature plants, hedges and lawn with a small burn to the front of the property. There is a private driveway to the side offering parking for multiple vehicles.