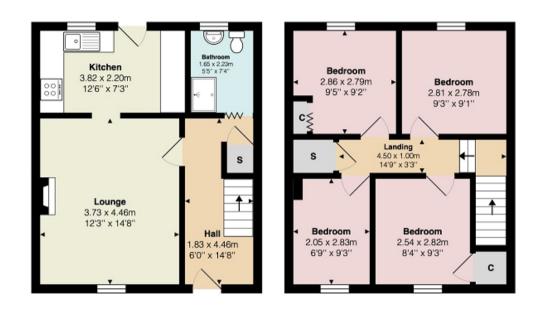

## Measurements

| Hallway   | 14' 08" Max x 6' 0" Max or 4.47m Max x 1.83m Max |
|-----------|--------------------------------------------------|
| Lounge    | 14' 08" x 12' 03"Max Max or 4.47m x 3.73m Max    |
| Kitchen   | 12' 06" x 7' 03" or 3.81m x 2.21m                |
| Bathroom  | 7' 04" x 5' 05" or 2.24m x 1.65m                 |
| Landing   | 14' 09" x 3' 03" or 4.50m x 0.99m                |
| Bedroom 1 | 9' 03" x 8' 04" or 2.82m x 2.54m                 |
| Bedroom 2 | 9' 03" x 9' 01" or 2.82m x 2.77m                 |
| Bedroom 3 | 9' 05" Max x 9' 02" Max or 2.87m Max x 2.79m Max |
| Bedroom 4 | 9' 03" Max x 6' 09" Max or 2.82m Max x 2.06m Max |

Ground Floor

First Floor

All measurements are approximate and for display purposes only

Contact our office for further details

NOTE: These details have been prepared for guidance. If there is any point which you find misleading please contact McArthur Stanton where further information is available. Measurements have been taken from wall to wall, unless otherwise stated, and have been recorded by use of a sonic beam. Services and appliances not tested. Details have been prepared by June 2024. If required, we can arrange for a property market appraisal to be carried out on your existing property.