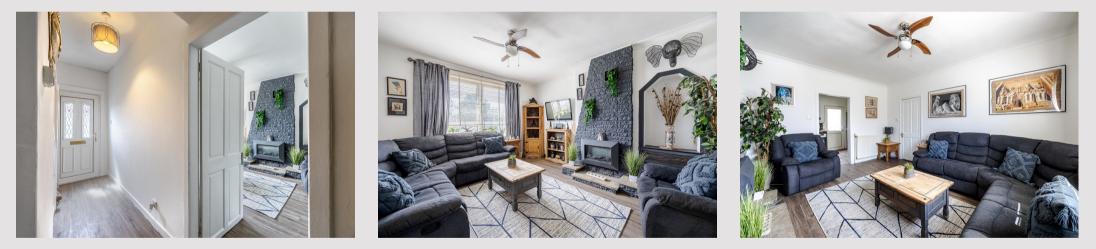

Internally the property is bright and airy at over 900 square feet. On entering there is a welcoming hallway which has a useful store cupboard. The Lounge is positioned to the front of the property and if required has ample space for a dining table and chairs. From the Lounge there is an opening into the Kitchen which has a range of units, worktops, integral appliances and space for free-standing white goods. The Kitchen has a courtesy door giving access to the rear garden. Completing the ground floor is a modern shower room which has a modern suite, tiling and wet wall for ease of maintenance.