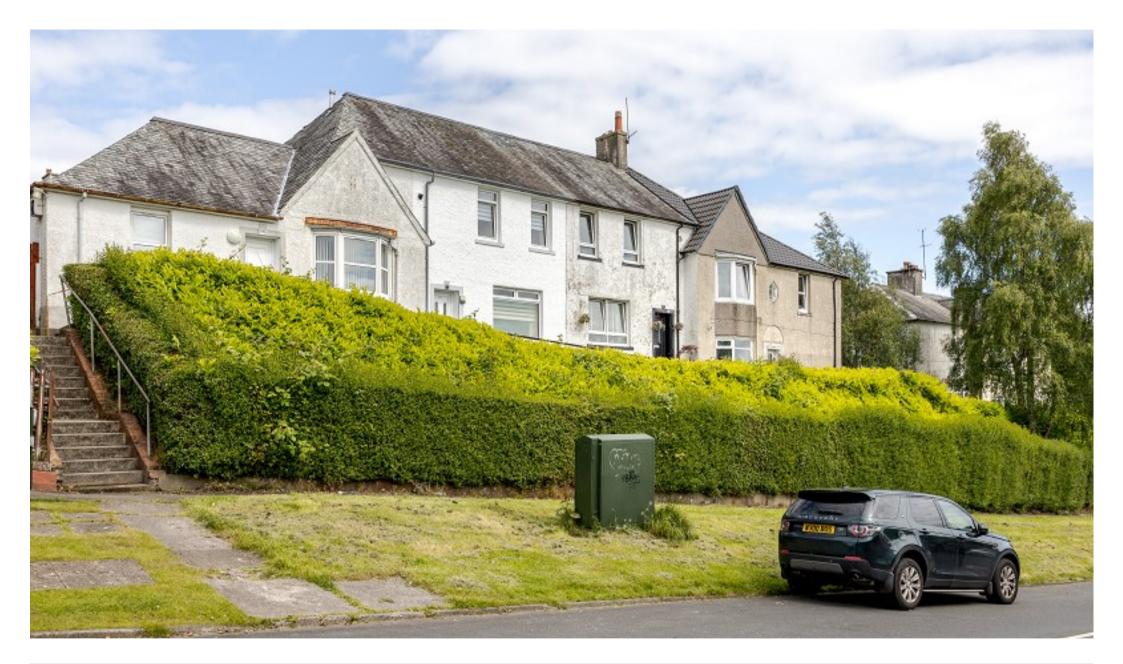

## Old Luss Road, Helensburgh, Argyll And Bute. G84 7LP

Located within the Kirkmichael area of Helensburgh, 158 Old Luss Road is a well-proportioned four-bedroom mid terrace villa that offers superb value in the current local market.

Externally the property has a lovely rear garden which is mainly laid to lawn with a selection of shrubs and mature planting. To the front the terrace share a walk-way with onstreet parking available close by.