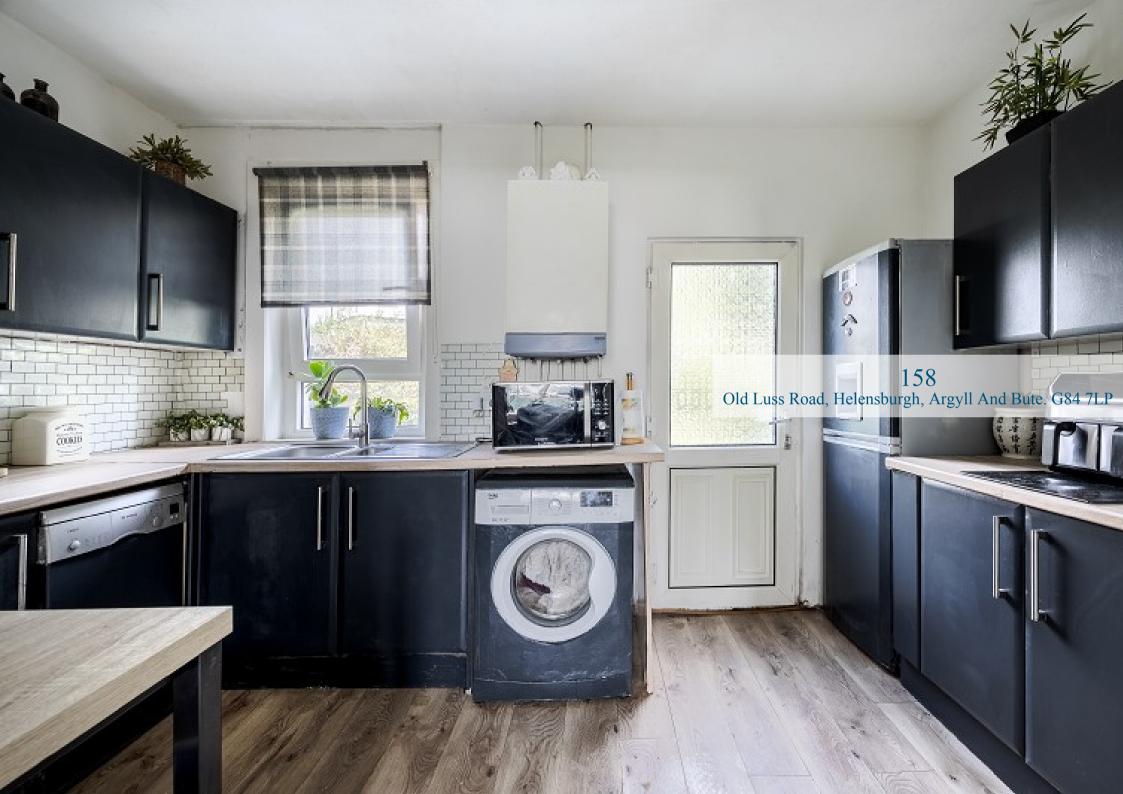

Internally the property is bright and airy at over 900 square feet. On entering there is a welcoming hallway which has a useful store cupboard. The Lounge is positioned to the front of the property and if required has ample space for a dining table and chairs. From the Lounge there is an opening into the Kitchen which has a range of units, worktops, integral appliances and space for free-standing white goods. The Kitchen has a courtesy door giving access to the rear garden. Completing the ground floor is a modern shower room which has a modern suite, tiling and wet wall for ease of maintenance.