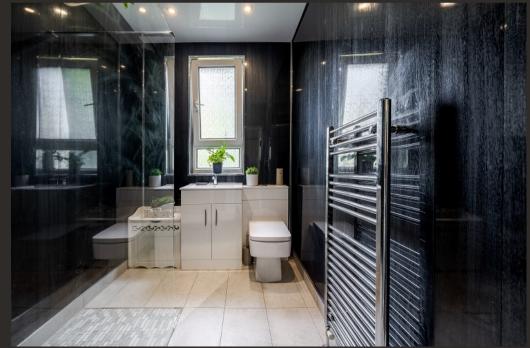

Internally the property is bright and airy at over 900 square feet. On entering there is a welcoming hallway which has a useful store cupboard. The Lounge is positioned to the front of the property and if required has ample space for a dining table and chairs. From the Lounge there is an opening into the Kitchen which has a range of units, worktops, integral appliances and space for free-standing white goods. The Kitchen has a courtesy door giving access to the rear garden. Completing the ground floor is a modern shower room which has a modern suite, tiling and wet wall for ease of maintenance.