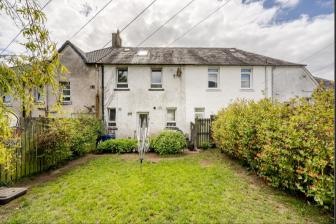

Externally the property has a lovely rear garden which is mainly laid to lawn with a selection of shrubs and mature planting. To the front the terrace share a walk-way with onstreet parking available close by.