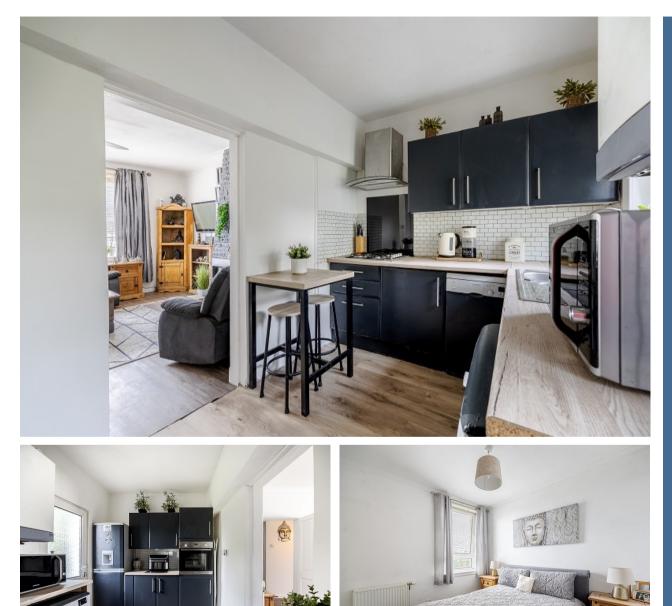

Internally the property is bright and airy at over 900 square feet. On entering there is a welcoming hallway which has a useful store cupboard. The Lounge is positioned to the front of the property and if required has ample space for a dining table and chairs. From the Lounge there is an opening into the Kitchen which has a range of units, worktops, integral appliances and space for free-standing white goods. The Kitchen has a courtesy door giving access to the rear garden. Completing the ground floor is a modern shower room which has a modern suite, tiling and wet wall for ease of maintenance.

Upstairs the property has four excellent sized bedrooms three of which are doubles and a fourth good-sized single. The bedrooms at the front of the property enjoy far reaching views over Helensburgh and the Clyde Estuary and there is an additional store cupboard located on the landing.