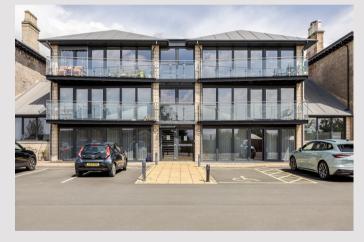

## Flat 8

70 Colquhoun Street, Helensburgh, Argyll And Bute. G84 9JR

Located within a gorgeous pocket of Helensburgh, Flat 8, 70 Colquhoun Street is a fabulous two-bedroom ground floor flat which was completed to a high standard around three years ago.

The development itself was completed around three years ago and consist of a mix of converted traditional buildings and a central new building where this particular property is positioned on the ground floor. Internally the property offers around 850 square feet of living space. On entering the flat there is a welcoming hallway which has a large utility cupboard. The living area of the property is on an open plan basis which is flooded in light with floor to ceiling windows which have patio doors accessing a private terrace area ideal for a small seating area. The living space has ample room for a good-sized dining table and chair if required. The Kitchen is fitted with modern gloss J pull units and worktops. There is a full range of integral appliances including a dishwasher. The flat has two excellent sized double bedrooms both of which have built-in wardrobes and the main has patio doors which access the rear communal areas of the building. The bathroom is modern in design with a neutral suite, grev tiling and heated towel rail.