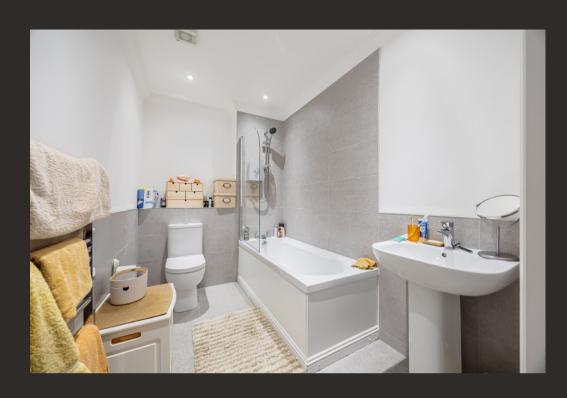

The development itself was completed around three years ago and consist of a mix of converted traditional buildings and a central new building where this particular property is positioned on the ground floor. Internally the property offers around 850 square feet of living space. On entering the flat there is a welcoming hallway which has a large utility cupboard. The living area of the property is on an open plan basis which is flooded in light with floor to ceiling windows which have patio doors accessing a private terrace area ideal for a small seating area. The living space has ample room for a good-sized dining table and chair if required. The Kitchen is fitted with modern gloss J pull units and worktops. There is a full range of integral appliances including a dishwasher. The flat has two excellent sized double bedrooms both of which have built-in wardrobes and the main has patio doors which access the rear communal areas of the building. The bathroom is modern in design with a neutral suite, grev tiling and heated towel rail.