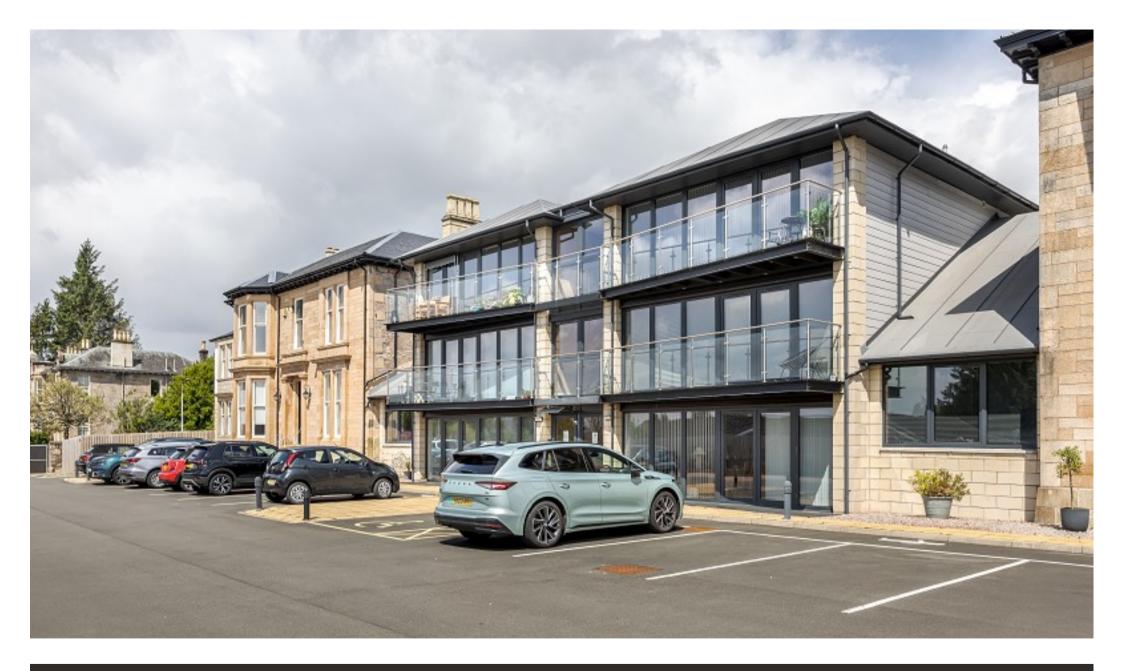

## Flat 8

70 Colquhoun Street, Helensburgh, Argyll And Bute. G84 9JR

Located within a gorgeous pocket of Helensburgh, Flat 8, 70 Colquhoun Street is a fabulous two-bedroom ground floor flat which was completed to a high standard around three years ago.

The development itself was completed around three years ago and consist of a mix of converted traditional buildings and a central new building where this particular property is positioned on the ground floor. Internally the property offers around 850 square feet of living space. On entering the flat there is a welcoming hallway which has a large utility cupboard. The living area of the property is on an open plan basis which is flooded in light with floor to ceiling windows which have patio doors accessing a private terrace area ideal for a small seating area. The living space has ample room for a good-sized dining table and chair if required. The Kitchen is fitted with modern gloss J pull units and worktops. There is a full range of integral appliances including a dishwasher. The flat has two excellent sized double bedrooms both of which have built-in wardrobes and the main has patio doors which access the rear communal areas of the building. The bathroom is modern in design with a neutral suite, grev tiling and heated towel rail.

Externally the development is beautifully maintained with residents enjoying communal gardens and drying areas. This particular flat has two allocated parking spaces within the development which is also managed by a professional Glasgow based factoring company for general maintenance. Viewing is by appointment through our Helensburgh property office.