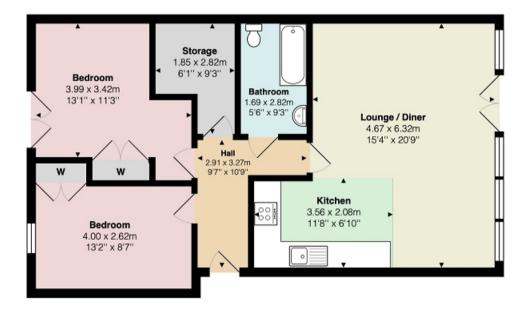

## Measurements

Hallway 10' 09" Max x 9' 07" Max or 3.28m Max x 2.92m

Max

Storage Room 9' 03" Max x 6' 01" Max or 2.82m Max x 1.85m Max

Lounge/diner 20' 09" Max x 15' 04" Max or 6.32m Max x 4.67m

Max

Kitchen 11' 08" Max x 6' 10" Max or 3.56m Max x 2.08m

Max

Bedroom 1 13' 01" Max x 11' 03" Max or 3.99m Max x 3.43m

Max

Bedroom 2 13' 02" x 8' 07" or 4.01m x 2.62m

Bathroom 9' 03" x 5' 06" or 2.82m x 1.68m

All measurements are approximate and for display purposes only