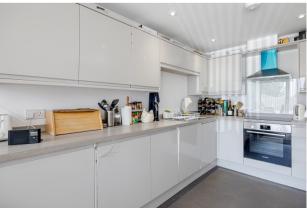

The development itself was completed around three years ago and consist of a mix of converted traditional buildings and a central new building where this particular property is positioned on the ground floor. Internally the property offers around 850 square feet of living space. On entering the flat there is a welcoming hallway which has a large utility cupboard. The living area of the property is on an open plan basis which is flooded in light with floor to ceiling windows which have patio doors accessing a private terrace area ideal for a small seating area. The living space has ample room for a good-sized dining table and chair if required. The Kitchen is fitted with modern gloss J pull units and worktops. There is a full range of integral appliances including a dishwasher. The flat has two excellent sized double bedrooms both of which have built-in wardrobes and the main has patio doors which access the rear communal areas of the building. The bathroom is modern in design with a neutral suite, grev tiling and heated towel rail.