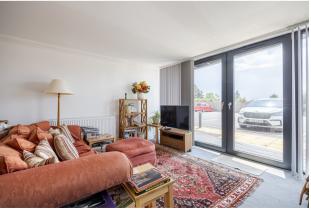

The development itself was completed around three years ago and consist of a mix of converted traditional buildings and a central new building where this particular property is positioned on the ground floor. Internally the property offers around 850 square feet of living space. On entering the flat there is a welcoming hallway which has a large utility cupboard. The living area of the property is on an open plan basis which is flooded in light with floor to ceiling windows which have patio doors accessing a private terrace area ideal for a small seating area. The living space has ample room for a good-sized dining table and chair if required. The Kitchen is fitted with modern gloss J pull units and worktops. There is a full range of integral appliances including a dishwasher. The flat has two excellent sized double bedrooms both of which have built-in wardrobes and the main has patio doors which access the rear communal areas of the building. The bathroom is modern in design with a neutral suite, grev tiling and heated towel rail.