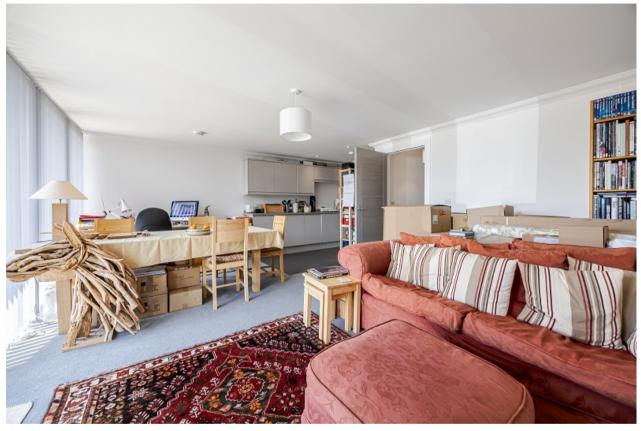

The development itself was completed around three years ago and consist of a mix of converted traditional buildings and a central new building where this particular property is positioned on the ground floor. Internally the property offers around 850 square feet of living space. On entering the flat there is a welcoming hallway which has a large utility cupboard. The living area of the property is on an open plan basis which is flooded in light with floor to ceiling windows which have patio doors accessing a private terrace area ideal for a small seating area. The living space has ample room for a good-sized dining table and chair if required. The Kitchen is fitted with modern gloss J pull units and worktops. There is a full range of integral appliances including a dishwasher. The flat has two excellent sized double bedrooms both of which have built-in wardrobes and the main has patio doors which access the rear communal areas of the building. The bathroom is modern in design with a neutral suite, grev tiling and heated towel rail.