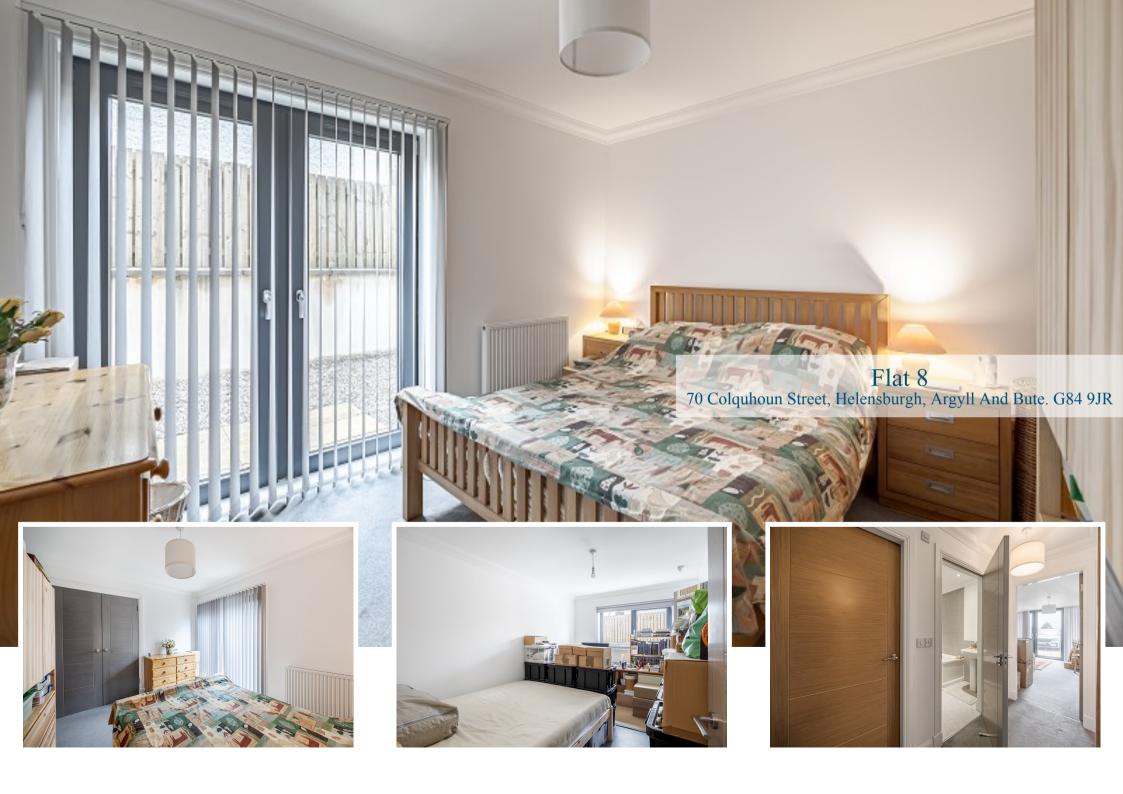

## Flat 8

70 Colquhoun Street, Helensburgh, Argyll And Bute. G84 9JR

Located within a gorgeous pocket of Helensburgh, Flat 8, 70 Colquhoun Street is a fabulous two-bedroom ground floor flat which was completed to a high standard around three years ago.

The development itself was completed around three years ago and consist of a mix of converted traditional buildings and a central new building where this particular property is positioned on the ground floor. Internally the property offers around 850 square feet of living space. On entering the flat there is a welcoming hallway which has a large utility cupboard. The living area of the property is on an open plan basis which is flooded in light with floor to ceiling windows which have patio doors accessing a private terrace area ideal for a small seating area. The living space has ample room for a good-sized dining table and chair if required. The Kitchen is fitted with modern gloss J pull units and worktops. There is a full range of integral appliances including a dishwasher. The flat has two excellent sized double bedrooms both of which have built-in wardrobes and the main has patio doors which access the rear communal areas of the building. The bathroom is modern in design with a neutral suite, grev tiling and heated towel rail.