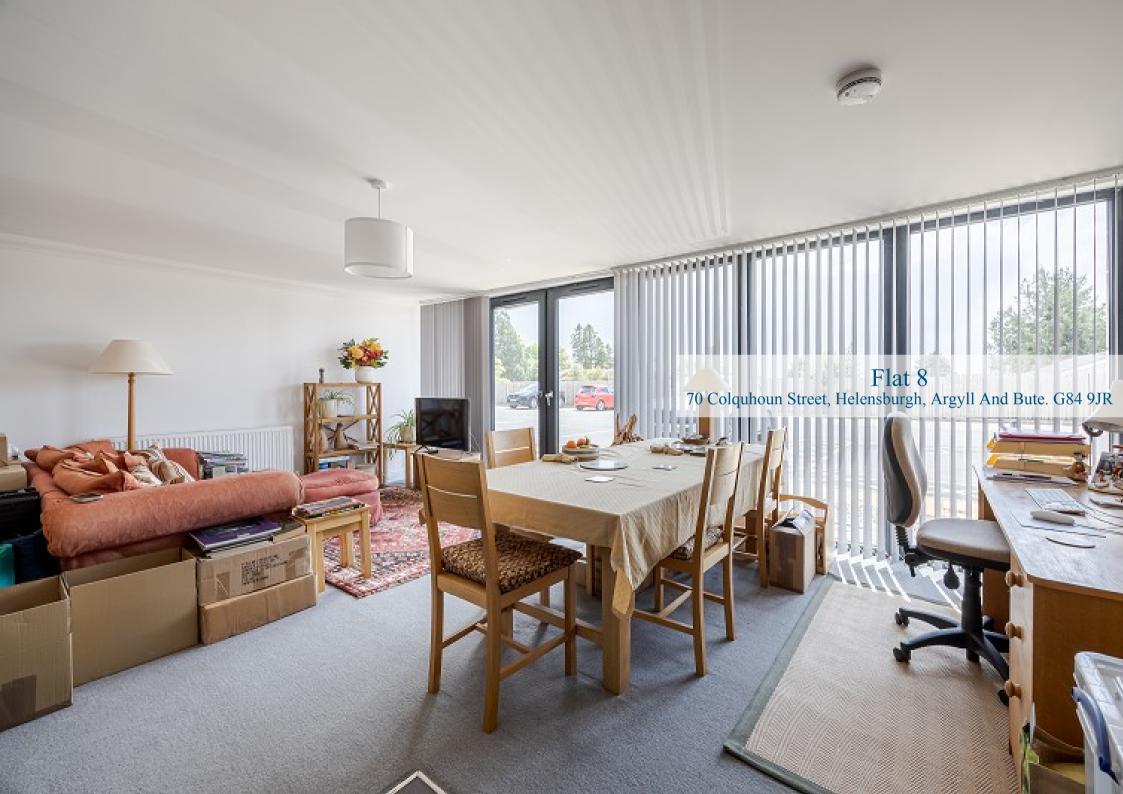

## Flat 8

70 Colquhoun Street, Helensburgh, Argyll And Bute. G84 9JR

Located within a gorgeous pocket of Helensburgh, Flat 8, 70 Colquhoun Street is a fabulous two-bedroom ground floor flat which was completed to a high standard around three years ago.

The development itself was completed around three years ago and consist of a mix of converted traditional buildings and a central new building where this particular property is positioned on the ground floor. Internally the property offers around 850 square feet of living space. On entering the flat there is a welcoming hallway which has a large utility cupboard. The living area of the property is on an open plan basis which is flooded in light with floor to ceiling windows which have patio doors accessing a private terrace area ideal for a small seating area. The living space has ample room for a good-sized dining table and chair if required. The Kitchen is fitted with modern gloss J pull units and worktops. There is a full range of integral appliances including a dishwasher. The flat has two excellent sized double bedrooms both of which have built-in wardrobes and the main has patio doors which access the rear communal areas of the building. The bathroom is modern in design with a neutral suite, grev tiling and heated towel rail.