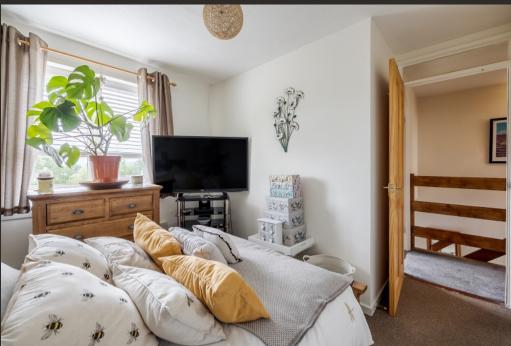

Upstairs the property has three bedrooms, two of which are excellent sized doubles both of which have built in wardrobes and a third single bedroom ideal for using as a nursery or home office. The family bathroom is modern in design and has a lovely fitted suite and wet wall installed for ease of maintenance. The property is double glazed throughout and has gas central heating.

Bedroom 1 11' 0" x 9' 04" or 3.35m x 2.84m

Bedroom 2 9' 05" Max x 8' 05" Max or 2.87m Max x 2.57m Max

Bedroom 3 8' 09" x 6' 05" or 2.67m x 1.96m Bathroom 5' 11" x 5' 05" or 1.80m x 1.65m

**Ground Floor** 