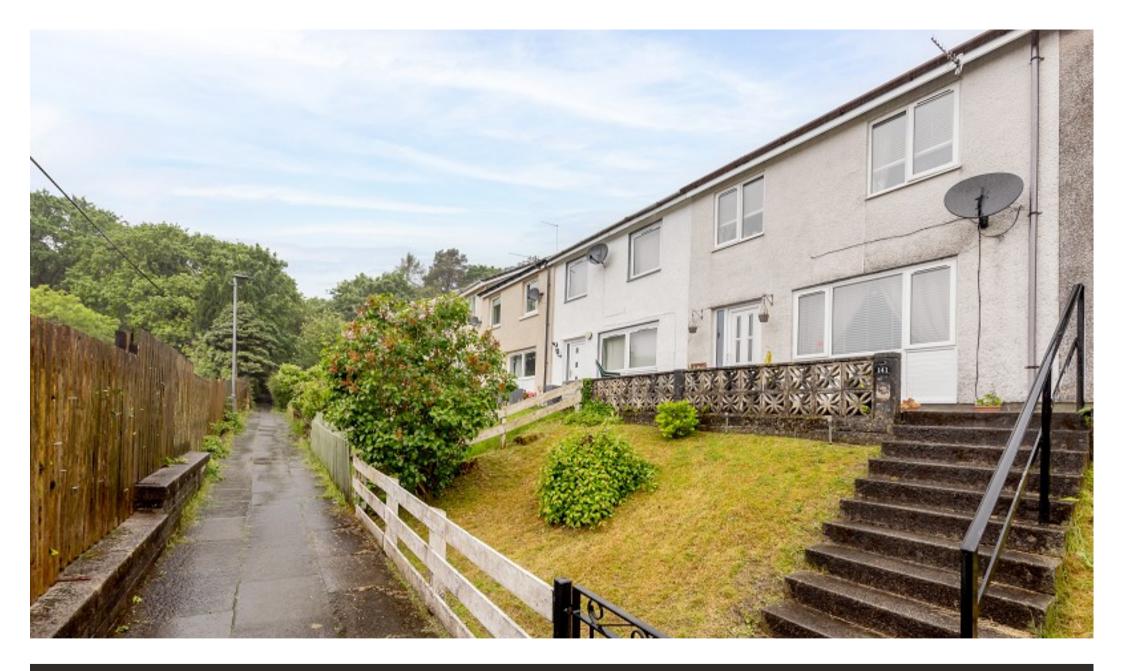

Located within a popular pocket of Garelochhead, 141 Feorlin Way is a superb three-bedroom mid-terrace villa that has beautifully upgraded and maintained by the current owner.

Internally the property is bright and airy and offers around 800 square feet of living space. On entering there is a welcoming hallway which has a useful store cupboard. The Lounge is a fantastic size and has dual aspects over the front and rear gardens. There is also ample space for a dining table and chairs if required and a door leading to the Kitchen which has been fitted with modern units and worktops. There is a range of integral appliances and space for a free-standing washing machine. The Kitchen has a courtesy door accessing the rear garden.

Externally there are lovely front and rear gardens with the rear garden offering lovely mature planting and a useful gate accessing car parking which is to the rear of the property.

EPC Band C Council Tax Band B