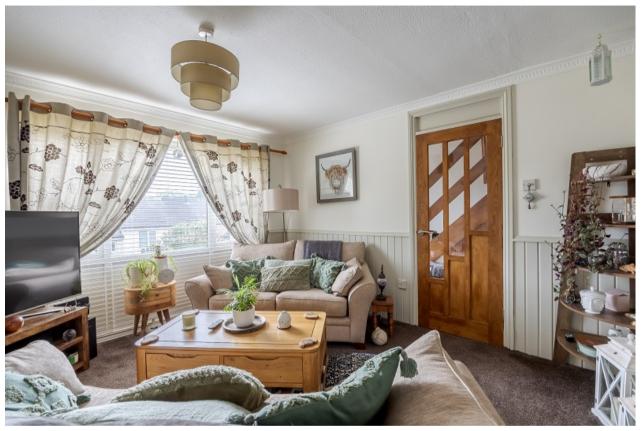

Located within a popular pocket of Garelochhead, 141 Feorlin Way is a superb three-bedroom mid-terrace villa that has beautifully upgraded and maintained by the current owner.

Internally the property is bright and airy and offers around 800 square feet of living space. On entering there is a welcoming hallway which has a useful store cupboard. The Lounge is a fantastic size and has dual aspects over the front and rear gardens. There is also ample space for a dining table and chairs if required and a door leading to the Kitchen which has been fitted with modern units and worktops. There is a range of integral appliances and space for a free-standing washing machine. The Kitchen has a courtesy door accessing the rear garden.