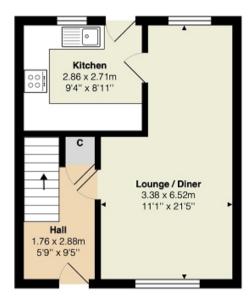

## Measurements

Hallway 9' 05" Max x 5' 09" Max or 2.87m Max x 1.75m Max

Lounge/diner 21' 05" Max x 11' 01" Max or 6.53m Max x 3.38m

Max

Kitchen 9' 04" x 8' 11" or 2.84m x 2.72m

Landing 8' 02" Max x 5' 11" Max or 2.49m Max x 1.80m Max