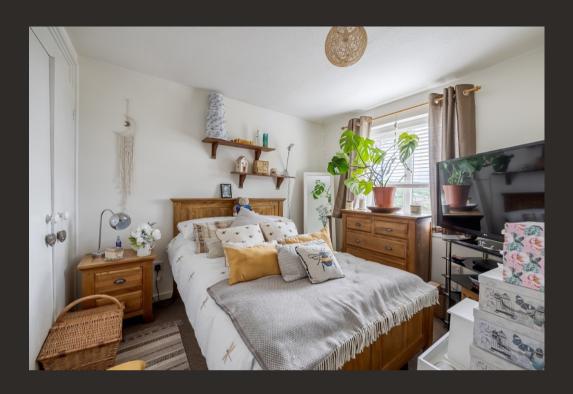

Upstairs the property has three bedrooms, two of which are excellent sized doubles both of which have built in wardrobes and a third single bedroom ideal for using as a nursery or home office. The family bathroom is modern in design and has a lovely fitted suite and wet wall installed for ease of maintenance. The property is double glazed throughout and has gas central heating.

Bedroom 1 11' 0" x 9' 04" or 3.35m x 2.84m

Bedroom 2 9' 05" Max x 8' 05" Max or 2.87m Max x 2.57m Max

Bedroom 3 8' 09" x 6' 05" or 2.67m x 1.96m Bathroom 5' 11" x 5' 05" or 1.80m x 1.65m

**Ground Floor** 