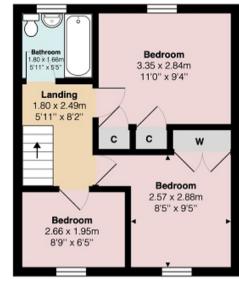

Bedroom 1 11' 0" x 9' 04" or 3.35m x 2.84m

Bedroom 2 9' 05" Max x 8' 05" Max or 2.87m Max x 2.57m Max

Bedroom 3 8' 09" x 6' 05" or 2.67m x 1.96m Bathroom 5' 11" x 5' 05" or 1.80m x 1.65m

**Ground Floor** 