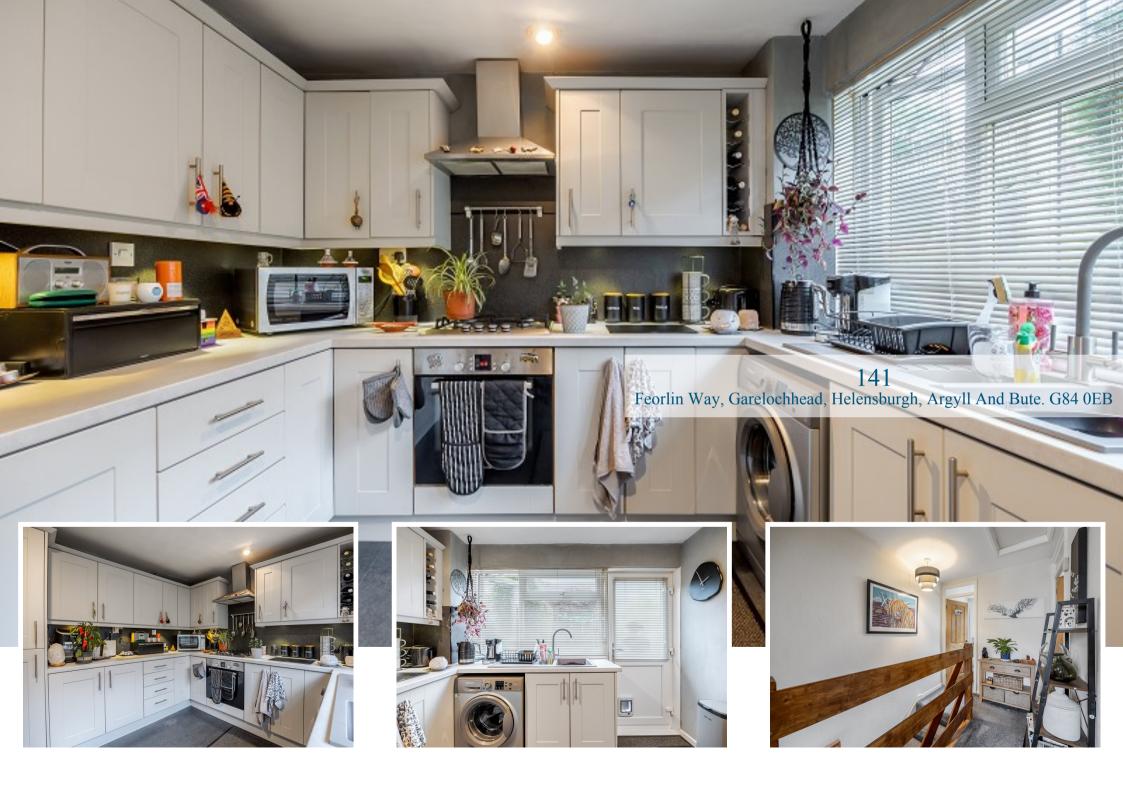

Located within a popular pocket of Garelochhead, 141 Feorlin Way is a superb three-bedroom mid-terrace villa that has beautifully upgraded and maintained by the current owner.

Internally the property is bright and airy and offers around 800 square feet of living space. On entering there is a welcoming hallway which has a useful store cupboard. The Lounge is a fantastic size and has dual aspects over the front and rear gardens. There is also ample space for a dining table and chairs if required and a door leading to the Kitchen which has been fitted with modern units and worktops. There is a range of integral appliances and space for a free-standing washing machine. The Kitchen has a courtesy door accessing the rear garden.

141

## Feorlin Way, Garelochhead, Helensburgh, Argyll And Bute. G84 0EB