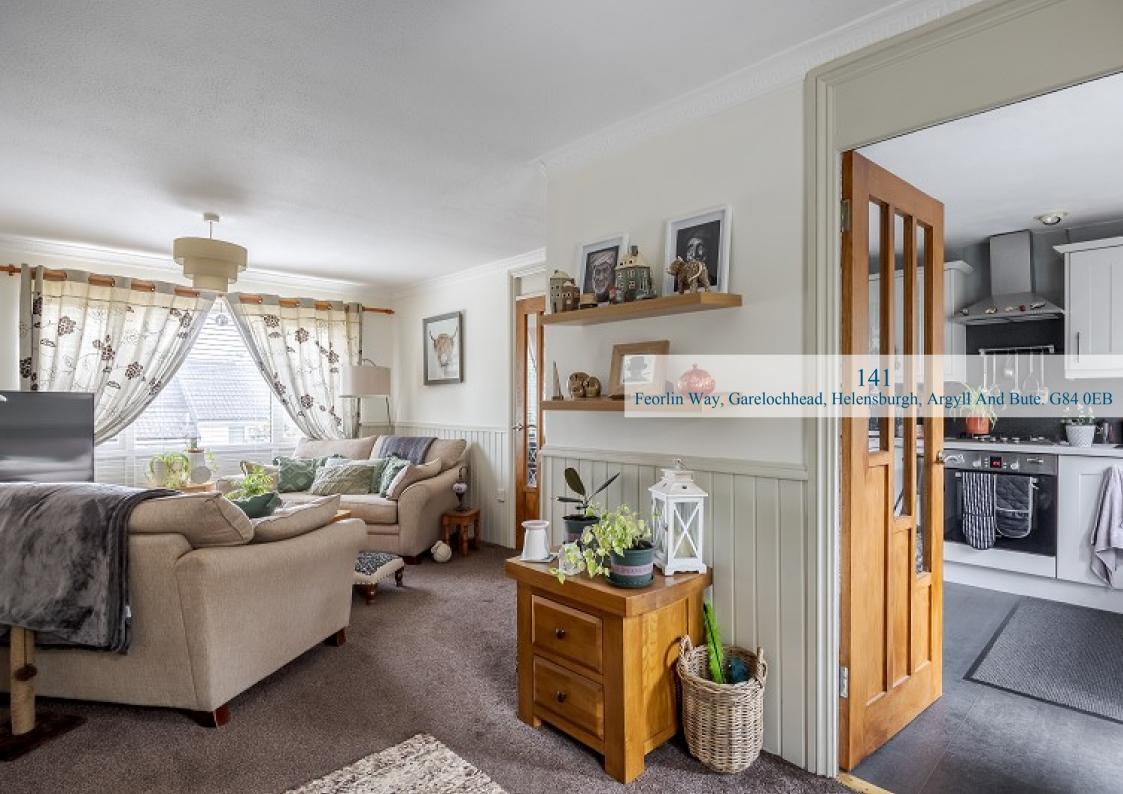

Located within a popular pocket of Garelochhead, 141 Feorlin Way is a superb three-bedroom mid-terrace villa that has beautifully upgraded and maintained by the current owner.

Internally the property is bright and airy and offers around 800 square feet of living space. On entering there is a welcoming hallway which has a useful store cupboard. The Lounge is a fantastic size and has dual aspects over the front and rear gardens. There is also ample space for a dining table and chairs if required and a door leading to the Kitchen which has been fitted with modern units and worktops. There is a range of integral appliances and space for a free-standing washing machine. The Kitchen has a courtesy door accessing the rear garden.

141

## Feorlin Way, Garelochhead, Helensburgh, Argyll And Bute. G84 0EB