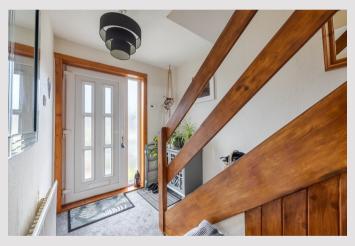

Located within a popular pocket of Garelochhead, 141 Feorlin Way is a superb three-bedroom mid-terrace villa that has beautifully upgraded and maintained by the current owner.

Internally the property is bright and airy and offers around 800 square feet of living space. On entering there is a welcoming hallway which has a useful store cupboard. The Lounge is a fantastic size and has dual aspects over the front and rear gardens. There is also ample space for a dining table and chairs if required and a door leading to the Kitchen which has been fitted with modern units and worktops. There is a range of integral appliances and space for a free-standing washing machine. The Kitchen has a courtesy door accessing the rear garden.