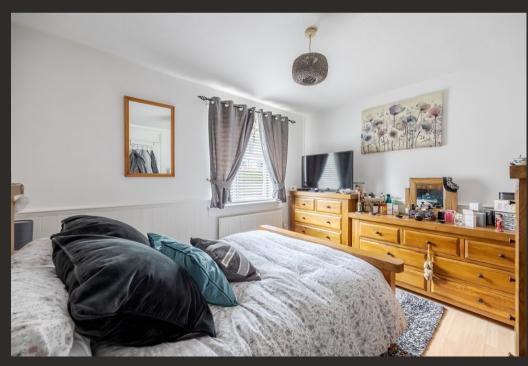

Upstairs the property has three bedrooms, two of which are excellent sized doubles both of which have built in wardrobes and a third single bedroom ideal for using as a nursery or home office. The family bathroom is modern in design and has a lovely fitted suite and wet wall installed for ease of maintenance. The property is double glazed throughout and has gas central heating.

Bedroom 1 11' 0" x 9' 04" or 3.35m x 2.84m

Bedroom 2 9' 05" Max x 8' 05" Max or 2.87m Max x 2.57m Max

Bedroom 3 8' 09" x 6' 05" or 2.67m x 1.96m Bathroom 5' 11" x 5' 05" or 1.80m x 1.65m

**Ground Floor** 