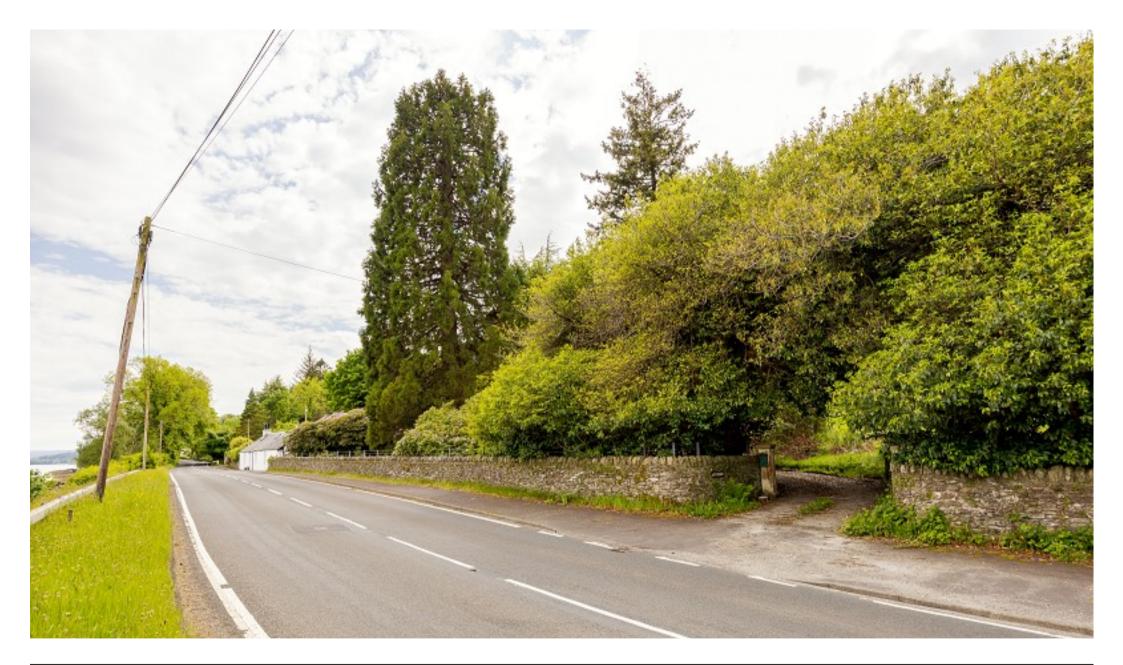

Accessed from the Shore Road, The Garden Grounds plot offer a super opportunity to build a beautiful detached home within mature surrounds with gorgeous views towards The Gareloch. The plot is accessed via a shared driveway with one other property and is positioned to the left-hand side. Full planning consent in principle has been granted by Argyll & Bute Council and this can be viewed on their website. The application number is 22/01772/PP

The location of the plot is ideal, a short drive from Garelochhead which offers a selection of local amenities including a train station. The larger town of Helensburgh can be accessed within around a twenty-minute car journey and offers a wide range of independent shops, restaurants and bars. Helensburgh is serviced by two train stations with regular services to Glasgow, Edinburgh and beyond. Loch Lomond and The Arrochar Alps are also a short distance from the plot for water sports and mountain climbing.