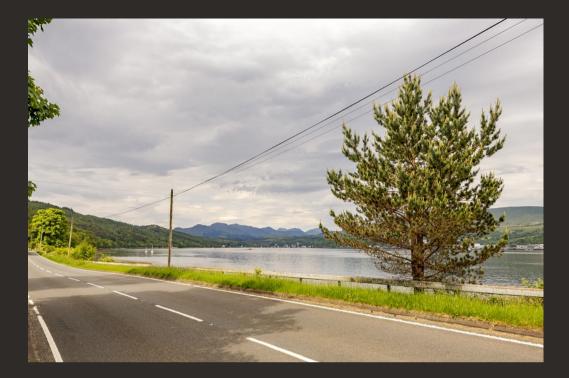

Accessed from the Shore Road, The Garden Grounds plot offer a super opportunity to build a beautiful detached home within mature surrounds with gorgeous views towards The Gareloch. The plot is accessed via a shared driveway with one other property and is positioned to the left-hand side. Full planning consent in principle has been granted by Argyll & Bute Council and this can be viewed on their website. The application number is 22/01772/PP

The location of the plot is ideal, a short drive from Garelochhead which offers a selection of local amenities including a train station. The larger town of Helensburgh can be accessed within around a twenty-minute car journey and offers a wide range of independent shops, restaurants and bars. Helensburgh is serviced by two train stations with regular services to Glasgow, Edinburgh and beyond. Loch Lomond and The Arrochar Alps are also a short distance from the plot for water sports and mountain climbing.