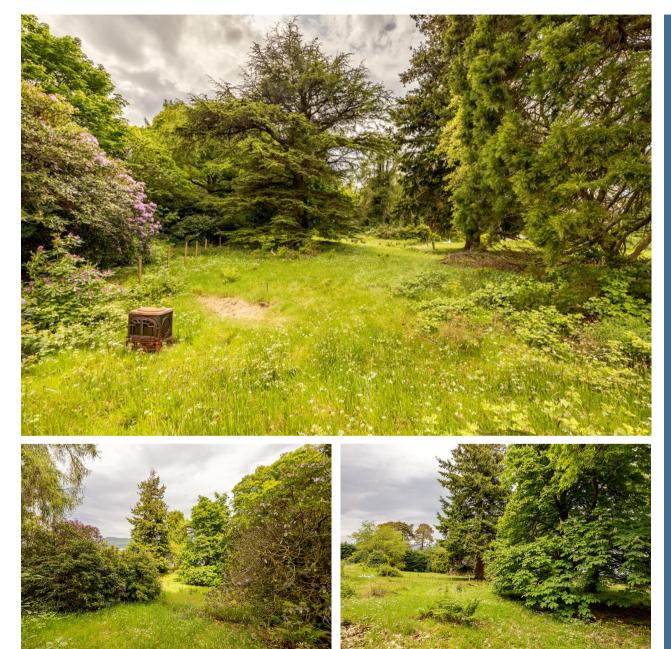

Accessed from the Shore Road, The Garden Grounds plot offer a super opportunity to build a beautiful detached home within mature surrounds with gorgeous views towards The Gareloch. The plot is accessed via a shared driveway with one other property and is positioned to the left-hand side. Full planning consent in principle has been granted by Argyll & Bute Council and this can be viewed on their website. The application number is 22/01772/PP