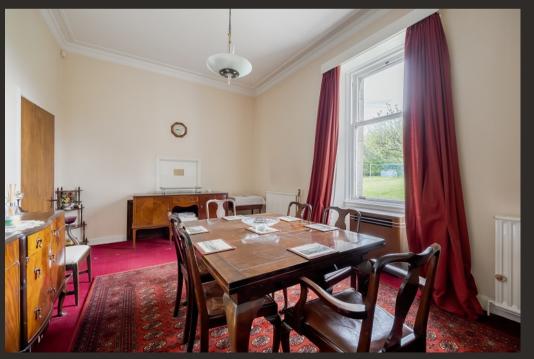

#### Kirkton Road, Cardross, Argyll & Bute . G82 5PN

Commanding a wonderful position within the beautiful conservation village of Cardross "Glenlee" is a magnificent traditional sandstone villa originally dating back to the early 1900's and owned since completion by the current family.

"Glenlee" sits with a glorious plot offering a wide variety of mature planting and vast areas of lawn. The property is accessed via a gated driveway which offers parking for multiple vehicles and has the advantage of two detached garages.