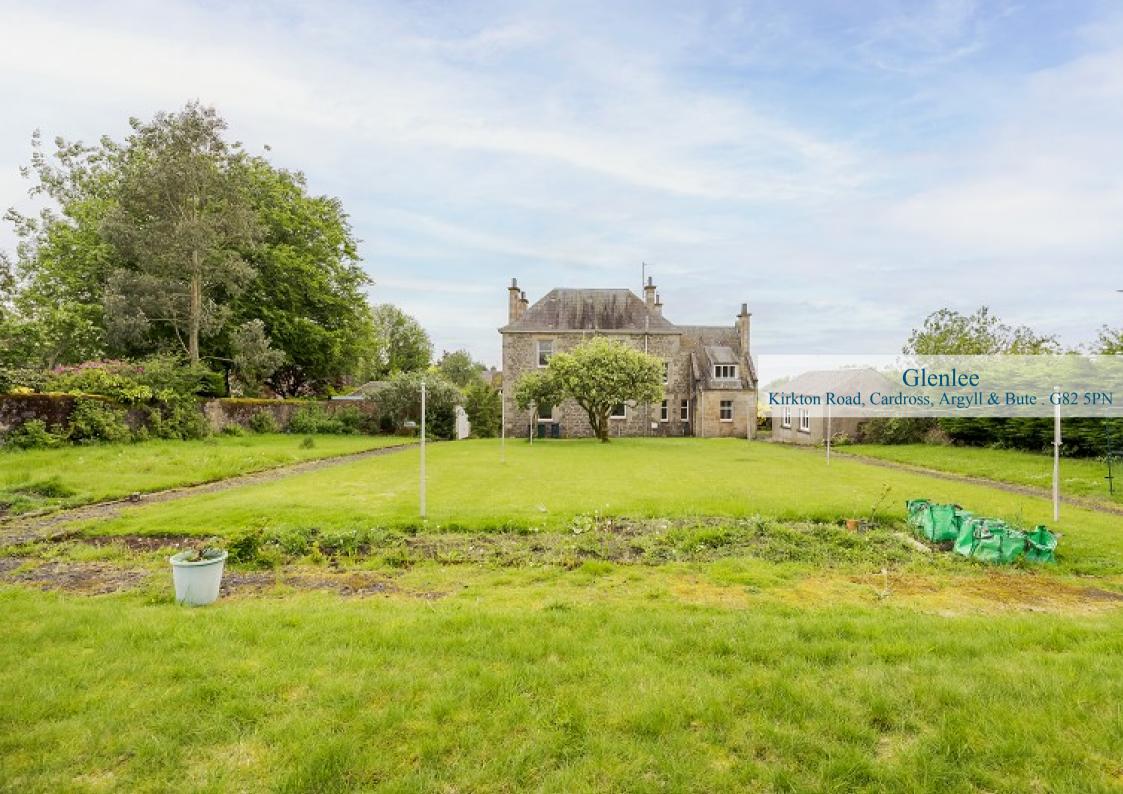

"Glenlee" sits with a glorious plot offering a wide variety of mature planting and vast areas of lawn. The property is accessed via a gated driveway which offers parking for multiple vehicles and has the advantage of two detached garages.