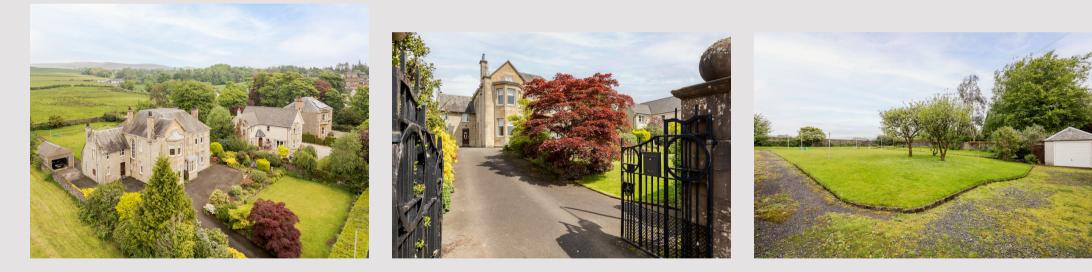

"Glenlee" sits with a glorious plot offering a wide variety of mature planting and vast areas of lawn. The property is accessed via a gated driveway which offers parking for multiple vehicles and has the advantage of two detached garages.