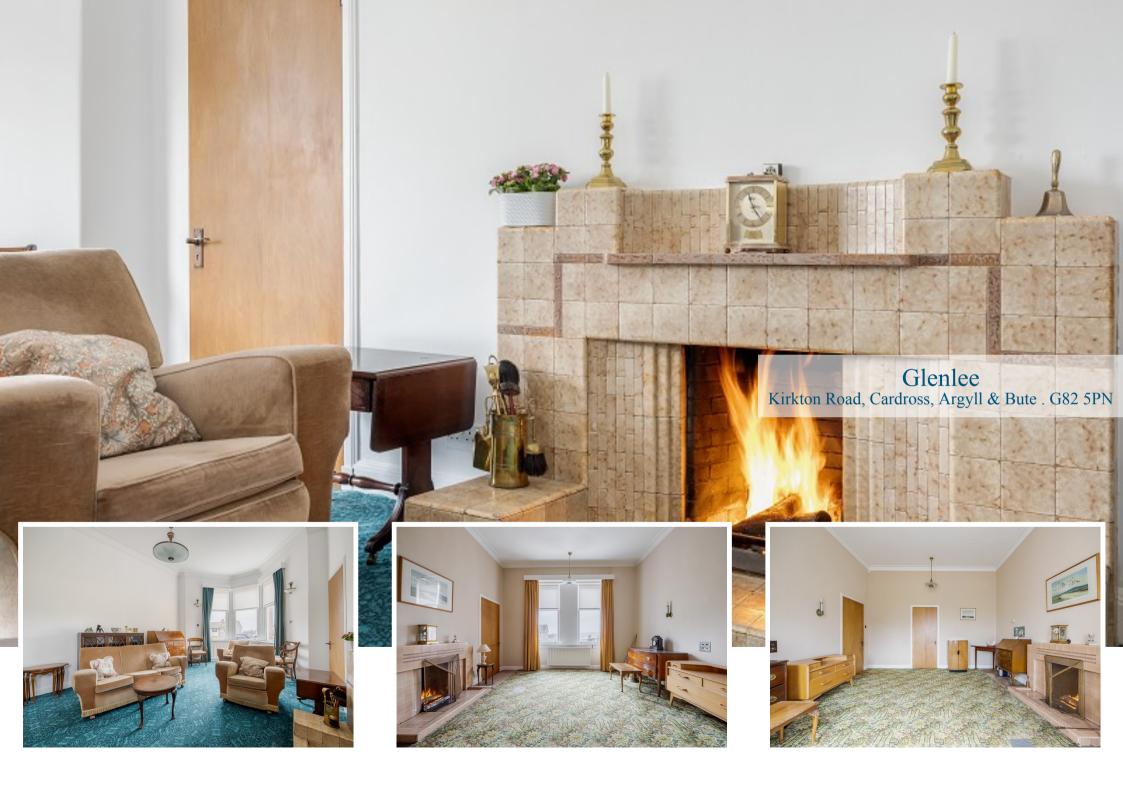

#### Kirkton Road, Cardross, Argyll & Bute . G82 5PN

Commanding a wonderful position within the beautiful conservation village of Cardross "Glenlee" is a magnificent traditional sandstone villa originally dating back to the early 1900's and owned since completion by the current family.

"Glenlee" sits with a glorious plot offering a wide variety of mature planting and vast areas of lawn. The property is accessed via a gated driveway which offers parking for multiple vehicles and has the advantage of two detached garages.