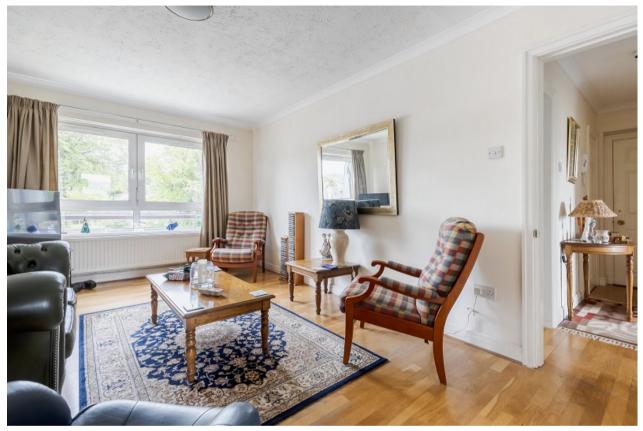

The building is accessed via a secure door entry system which leads to a welcoming communal stairwell which is carpeted and has a courtesy door accessing the private car park located at the back of the development. The flat itself is bright and airy and has lovely outlooks particularly to the rear towards the river. On entering there is a welcoming hallway which has a useful store cupboard. The Lounge overlooks the front and has ample space for a dining table and chairs if required. The Kitchen is accessed from the Lounge and is fitted with modern units and worktops. There is a range of integral appliances and space for free-standing whitegoods. The flat has two lovely double bedrooms both of which have built in mirrored wardrobes and a modern shower room which has an additional store cupboard and heated towel rail. The property has double glazed windows throughout and gas central heating.