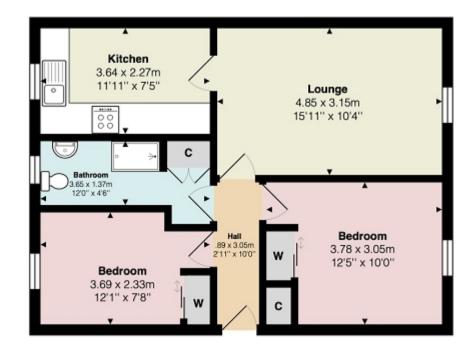

## Measurements

Hallway 10' 0" x 2' 11" or 3.05m x 0.89m

Lounge 15' 11" x 10' 04" or 4.85m x 3.15m

Kitchen 11' 11" x 7' 05" or 3.63m x 2.26m

Bedroom 1 12' 05" Max x 10' 0" Max or 3.78m Max x 3.05m

Max

Bedroom 2 12' 01" Max x 7' 08" Max or 3.68m Max x 2.34m

Max

Bathroom 12' 0" Max x 4' 06" Max or 3.66m Max x 1.37m Max

Contact our office for further details

All measurements are approximate and for display purposes only

NOTE: These details have been prepared for guidance. If there is any point which you find misleading please contact McArthur Stanton where further information is available. Measurements have been taken from wall to wall, unless otherwise stated, and have been recorded by use of a sonic beam. Services and appliances not tested. Details have been prepared by May 2024. If required, we can arrange for a property market appraisal to be carried out on your existing property.