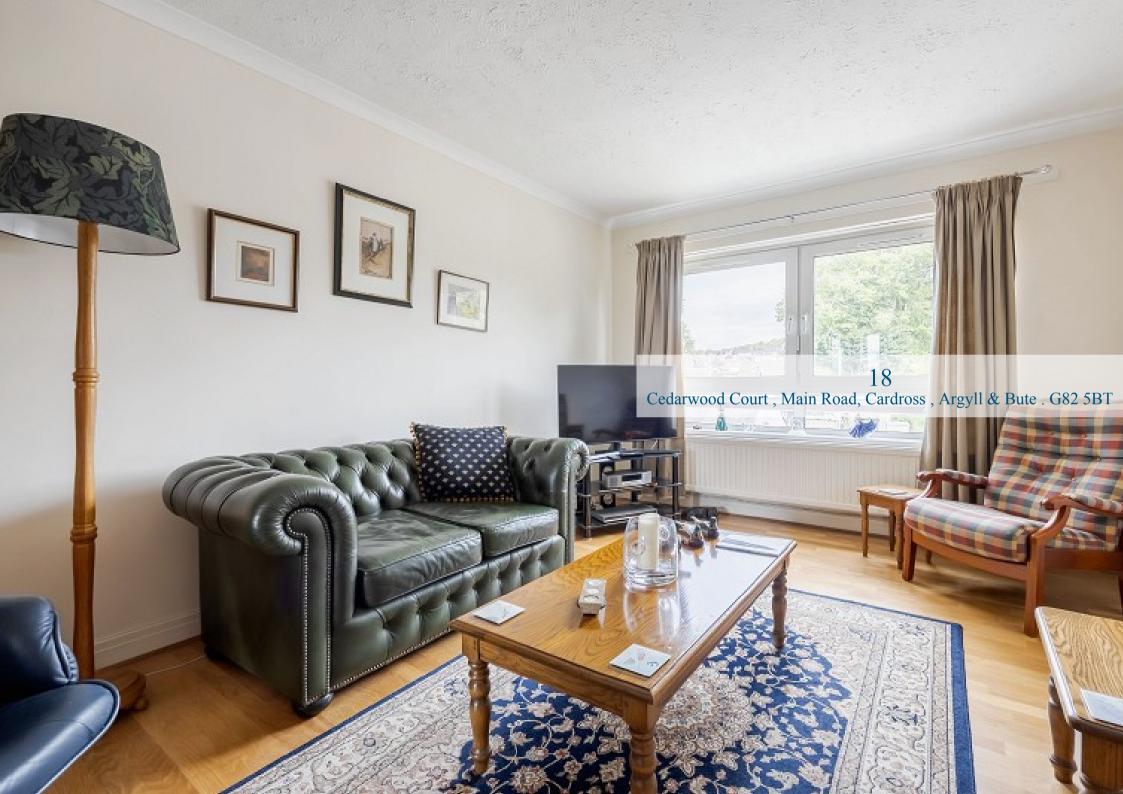

 $\frac{18}{\text{Cedarwood Court , Main Road, Cardross , Argyll \& Bute . G82 5BT}}$ 

Located within the picturesque village of Cardross, Cedarwood Court is a lovely intimate development with number 18 having a top floor position with lovely views towards the Clyde Estuary to the rear of the property.

The building is accessed via a secure door entry system which leads to a welcoming communal stairwell which is carpeted and has a courtesy door accessing the private car park located at the back of the development. The flat itself is bright and airy and has lovely outlooks particularly to the rear towards the river. On entering there is a welcoming hallway which has a useful store cupboard. The Lounge overlooks the front and has ample space for a dining table and chairs if required. The Kitchen is accessed from the Lounge and is fitted with modern units and worktops. There is a range of integral appliances and space for free-standing whitegoods. The flat has two lovely double bedrooms both of which have built in mirrored wardrobes and a modern shower room which has an additional store cupboard and heated towel rail. The property has double glazed windows throughout and gas central heating.