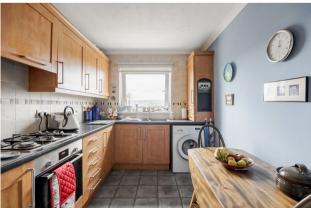

The building is accessed via a secure door entry system which leads to a welcoming communal stairwell which is carpeted and has a courtesy door accessing the private car park located at the back of the development. The flat itself is bright and airy and has lovely outlooks particularly to the rear towards the river. On entering there is a welcoming hallway which has a useful store cupboard. The Lounge overlooks the front and has ample space for a dining table and chairs if required. The Kitchen is accessed from the Lounge and is fitted with modern units and worktops. There is a range of integral appliances and space for free-standing whitegoods. The flat has two lovely double bedrooms both of which have built in mirrored wardrobes and a modern shower room which has an additional store cupboard and heated towel rail. The property has double glazed windows throughout and gas central heating.