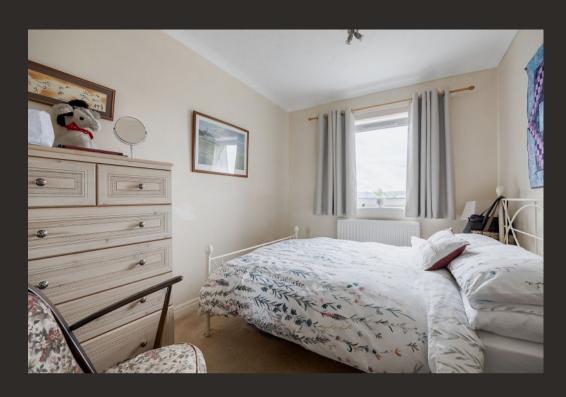

The building is accessed via a secure door entry system which leads to a welcoming communal stairwell which is carpeted and has a courtesy door accessing the private car park located at the back of the development. The flat itself is bright and airy and has lovely outlooks particularly to the rear towards the river. On entering there is a welcoming hallway which has a useful store cupboard. The Lounge overlooks the front and has ample space for a dining table and chairs if required. The Kitchen is accessed from the Lounge and is fitted with modern units and worktops. There is a range of integral appliances and space for free-standing whitegoods. The flat has two lovely double bedrooms both of which have built in mirrored wardrobes and a modern shower room which has an additional store cupboard and heated towel rail. The property has double glazed windows throughout and gas central heating.