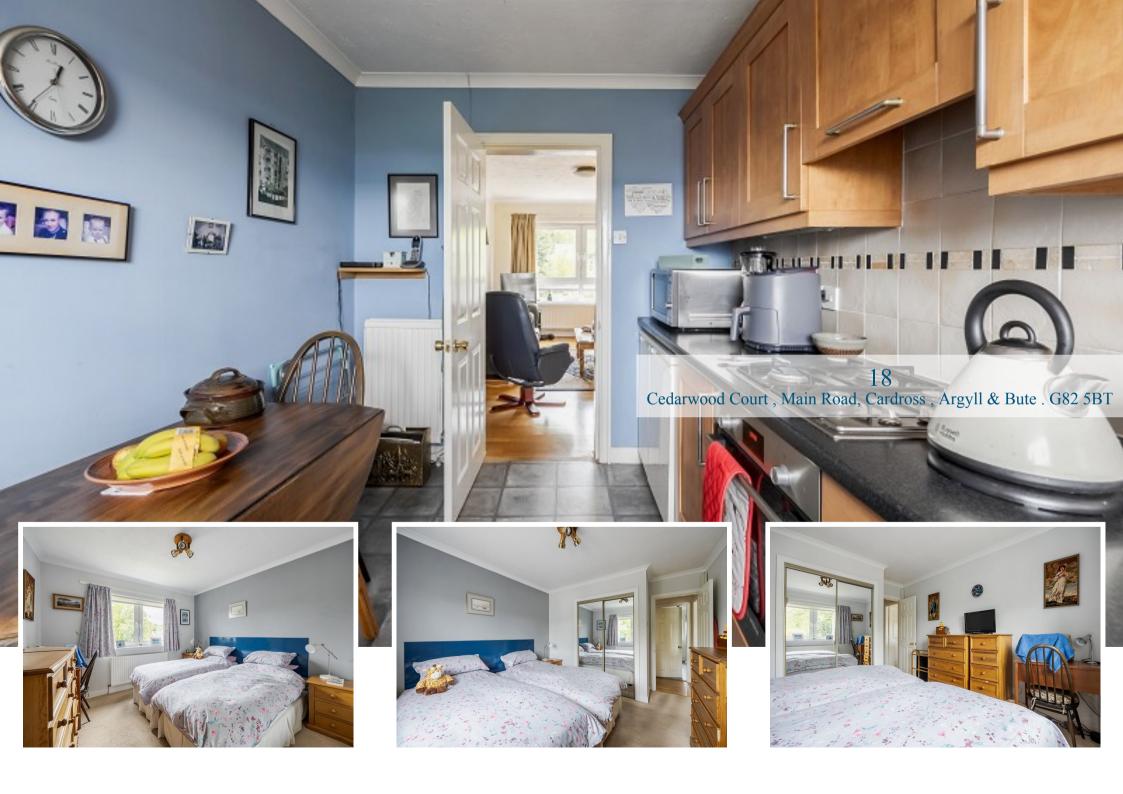

 $\frac{18}{\text{Cedarwood Court , Main Road, Cardross , Argyll \& Bute . G82 5BT}}$ 

Located within the picturesque village of Cardross, Cedarwood Court is a lovely intimate development with number 18 having a top floor position with lovely views towards the Clyde Estuary to the rear of the property.

The building is accessed via a secure door entry system which leads to a welcoming communal stairwell which is carpeted and has a courtesy door accessing the private car park located at the back of the development. The flat itself is bright and airy and has lovely outlooks particularly to the rear towards the river. On entering there is a welcoming hallway which has a useful store cupboard. The Lounge overlooks the front and has ample space for a dining table and chairs if required. The Kitchen is accessed from the Lounge and is fitted with modern units and worktops. There is a range of integral appliances and space for free-standing whitegoods. The flat has two lovely double bedrooms both of which have built in mirrored wardrobes and a modern shower room which has an additional store cupboard and heated towel rail. The property has double glazed windows throughout and gas central heating.