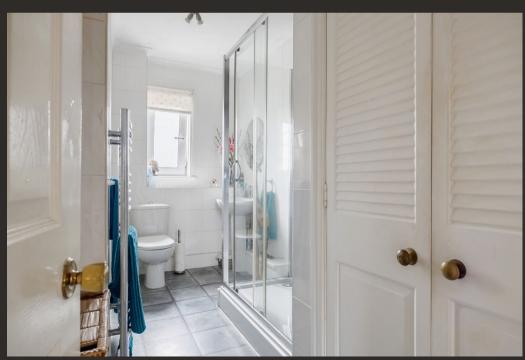

The building is accessed via a secure door entry system which leads to a welcoming communal stairwell which is carpeted and has a courtesy door accessing the private car park located at the back of the development. The flat itself is bright and airy and has lovely outlooks particularly to the rear towards the river. On entering there is a welcoming hallway which has a useful store cupboard. The Lounge overlooks the front and has ample space for a dining table and chairs if required. The Kitchen is accessed from the Lounge and is fitted with modern units and worktops. There is a range of integral appliances and space for free-standing whitegoods. The flat has two lovely double bedrooms both of which have built in mirrored wardrobes and a modern shower room which has an additional store cupboard and heated towel rail. The property has double glazed windows throughout and gas central heating.