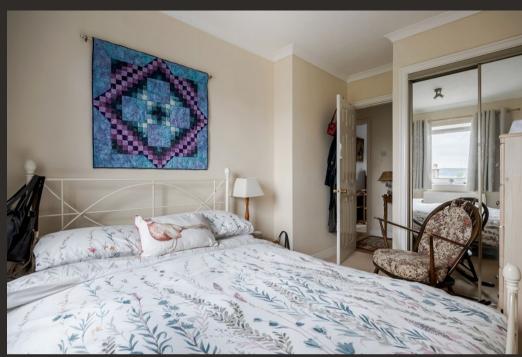

The building is accessed via a secure door entry system which leads to a welcoming communal stairwell which is carpeted and has a courtesy door accessing the private car park located at the back of the development. The flat itself is bright and airy and has lovely outlooks particularly to the rear towards the river. On entering there is a welcoming hallway which has a useful store cupboard. The Lounge overlooks the front and has ample space for a dining table and chairs if required. The Kitchen is accessed from the Lounge and is fitted with modern units and worktops. There is a range of integral appliances and space for free-standing whitegoods. The flat has two lovely double bedrooms both of which have built in mirrored wardrobes and a modern shower room which has an additional store cupboard and heated towel rail. The property has double glazed windows throughout and gas central heating.