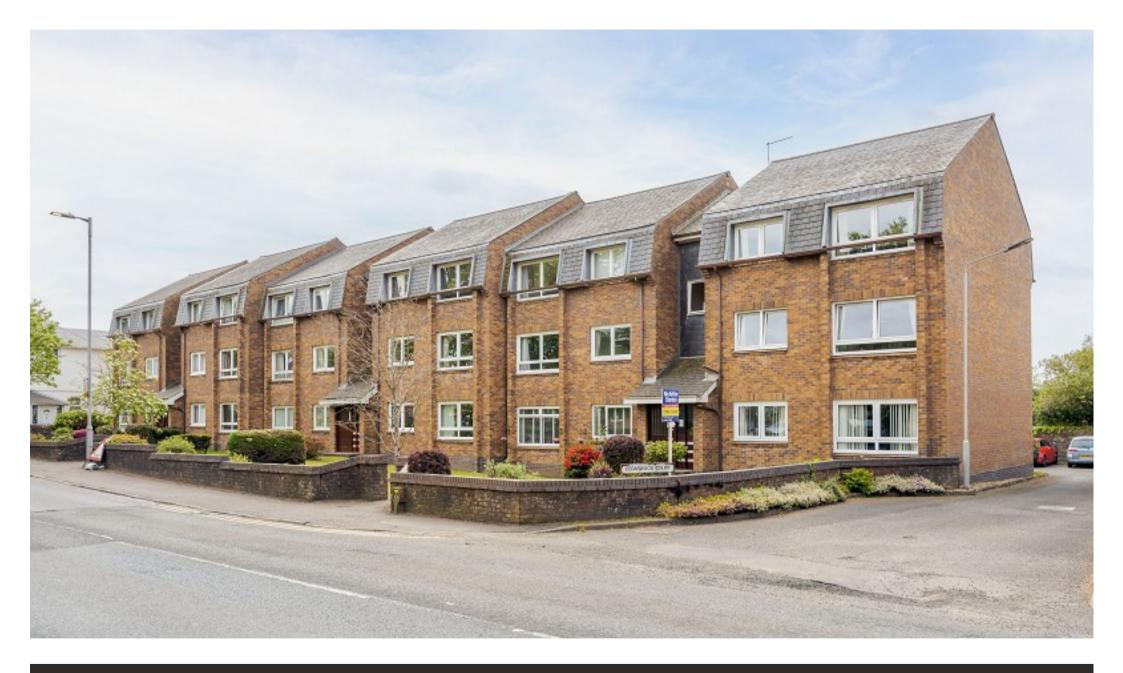

 $\frac{18}{\text{Cedarwood Court , Main Road, Cardross , Argyll \& Bute . G82 5BT}}$ 

Located within the picturesque village of Cardross, Cedarwood Court is a lovely intimate development with number 18 having a top floor position with lovely views towards the Clyde Estuary to the rear of the property.

The building is accessed via a secure door entry system which leads to a welcoming communal stairwell which is carpeted and has a courtesy door accessing the private car park located at the back of the development. The flat itself is bright and airy and has lovely outlooks particularly to the rear towards the river. On entering there is a welcoming hallway which has a useful store cupboard. The Lounge overlooks the front and has ample space for a dining table and chairs if required. The Kitchen is accessed from the Lounge and is fitted with modern units and worktops. There is a range of integral appliances and space for free-standing whitegoods. The flat has two lovely double bedrooms both of which have built in mirrored wardrobes and a modern shower room which has an additional store cupboard and heated towel rail. The property has double glazed windows throughout and gas central heating.

Externally the development is beautifully maintained with lovely communal gardens for Resident's to enjoy. The car park to the rear is private with number 18 having an allocated space and the development also benefits from being self-factored and has been re-roofed around 2012.