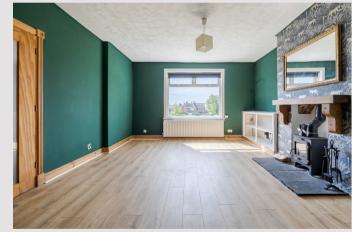

Ideally positioned on the lower west side of town, Ardencaple Quadrant offers a level walk into the centre of Helensburgh and is a short walk to the promenade. Internally the property is bright and airy. On the ground floor there is a welcoming hallway at over twenty feet in length. The Lounge faces south and has a gorgeous wood-burning stove. There is a useful store cupboard and ample space for a dining table and chairs if required. The Kitchen is to the rear of the ground floor and is fitted with a range of units and worktops. There is a selection of integral appliances and an area plumbed for a washing machine and space for additional white goods. The Kitchen has a courtesy door accessing the back garden.