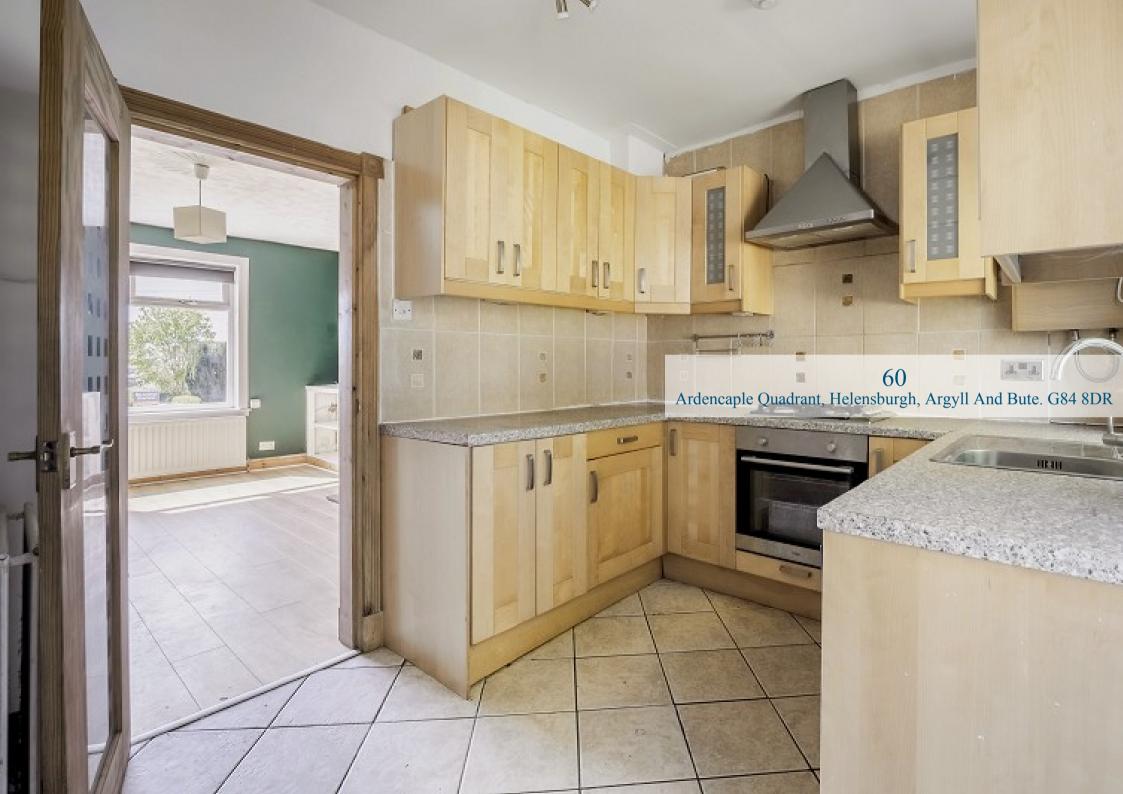

Ideally positioned on the lower west side of town, Ardencaple Quadrant offers a level walk into the centre of Helensburgh and is a short walk to the promenade. Internally the property is bright and airy. On the ground floor there is a welcoming hallway at over twenty feet in length. The Lounge faces south and has a gorgeous wood-burning stove. There is a useful store cupboard and ample space for a dining table and chairs if required. The Kitchen is to the rear of the ground floor and is fitted with a range of units and worktops. There is a selection of integral appliances and an area plumbed for a washing machine and space for additional white goods. The Kitchen has a courtesy door accessing the back garden.