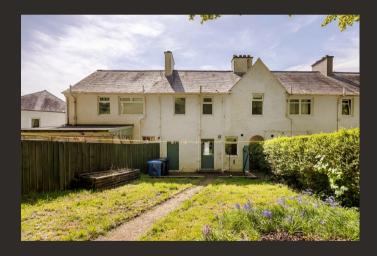

60
Ardencaple Quadrant, Helensburgh, Argyll And Bute. G84 8DR

Located on the lower west side of Helensburgh, 60 Ardencaple Quadrant is a well-proportioned three-bedroom mid terrace villa that has lovely private gardens backing onto woodland.

Externally the property has easily maintained front and rear gardens with the rear backing onto lovely woodland. There is also an external store and on-street parking is available directly outside the property.