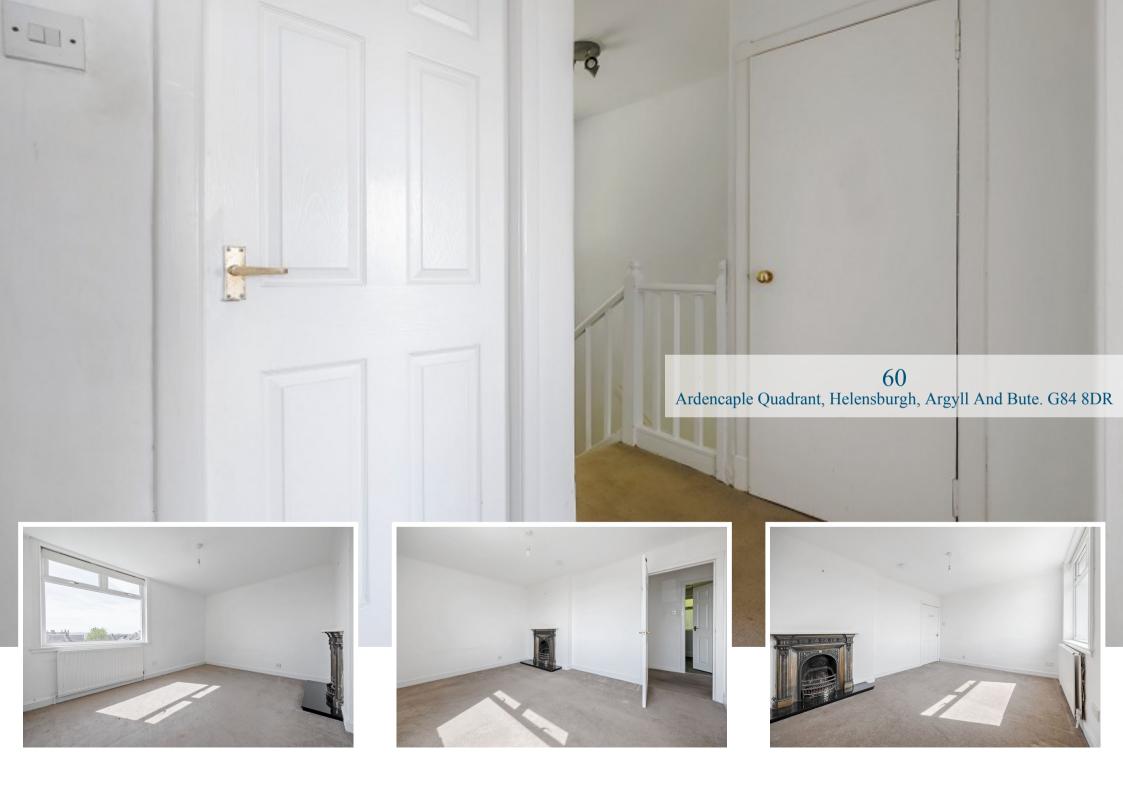

60
Ardencaple Quadrant, Helensburgh, Argyll And Bute. G84 8DR

Located on the lower west side of Helensburgh, 60 Ardencaple Quadrant is a well-proportioned three-bedroom mid terrace villa that has lovely private gardens backing onto woodland.

Ideally positioned on the lower west side of town, Ardencaple Quadrant offers a level walk into the centre of Helensburgh and is a short walk to the promenade. Internally the property is bright and airy. On the ground floor there is a welcoming hallway at over twenty feet in length. The Lounge faces south and has a gorgeous wood-burning stove. There is a useful store cupboard and ample space for a dining table and chairs if required. The Kitchen is to the rear of the ground floor and is fitted with a range of units and worktops. There is a selection of integral appliances and an area plumbed for a washing machine and space for additional white goods. The Kitchen has a courtesy door accessing the back garden.

Upstairs the property has three excellent sized bedrooms with the main and second bedroom being particularly spacious. There is a modern family bathroom and an additional store cupboard located on the landing. The property has double glazing and gas central heating with a new boiler having been installed in recent times.

Externally the property has easily maintained front and rear gardens with the rear backing onto lovely woodland. There is also an external store and on-street parking is available directly outside the property.