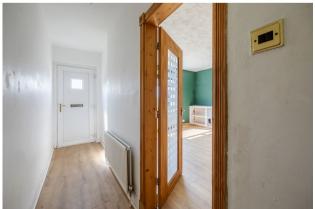

Ideally positioned on the lower west side of town, Ardencaple Quadrant offers a level walk into the centre of Helensburgh and is a short walk to the promenade. Internally the property is bright and airy. On the ground floor there is a welcoming hallway at over twenty feet in length. The Lounge faces south and has a gorgeous wood-burning stove. There is a useful store cupboard and ample space for a dining table and chairs if required. The Kitchen is to the rear of the ground floor and is fitted with a range of units and worktops. There is a selection of integral appliances and an area plumbed for a washing machine and space for additional white goods. The Kitchen has a courtesy door accessing the back garden.