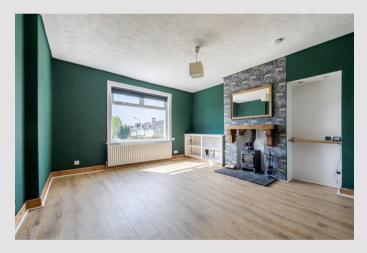

Ideally positioned on the lower west side of town, Ardencaple Quadrant offers a level walk into the centre of Helensburgh and is a short walk to the promenade. Internally the property is bright and airy. On the ground floor there is a welcoming hallway at over twenty feet in length. The Lounge faces south and has a gorgeous wood-burning stove. There is a useful store cupboard and ample space for a dining table and chairs if required. The Kitchen is to the rear of the ground floor and is fitted with a range of units and worktops. There is a selection of integral appliances and an area plumbed for a washing machine and space for additional white goods. The Kitchen has a courtesy door accessing the back garden.