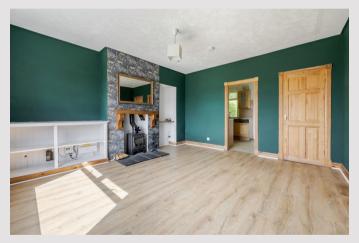

Ideally positioned on the lower west side of town, Ardencaple Quadrant offers a level walk into the centre of Helensburgh and is a short walk to the promenade. Internally the property is bright and airy. On the ground floor there is a welcoming hallway at over twenty feet in length. The Lounge faces south and has a gorgeous wood-burning stove. There is a useful store cupboard and ample space for a dining table and chairs if required. The Kitchen is to the rear of the ground floor and is fitted with a range of units and worktops. There is a selection of integral appliances and an area plumbed for a washing machine and space for additional white goods. The Kitchen has a courtesy door accessing the back garden.