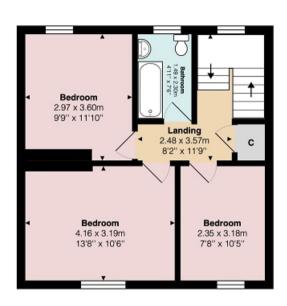

Upstairs the property has three excellent sized bedrooms with the main and second bedroom being particularly spacious. There is a modern family bathroom and an additional store cupboard located on the landing. The property has double glazing and gas central heating with a new boiler having been installed in recent times.

Max

Bedroom 1 13' 08" Max x 10' 06" Max or 4.17m Max x 3.20m

Max

Bedroom 2 11' 10" Max x 9' 09" Max or 3.61m Max x 2.97m

Max

Bedroom 3 10' 05" x 7' 08" or 3.18m x 2.34m

Bathroom 7' 06" x 4' 11" or 2.29m x 1.50m