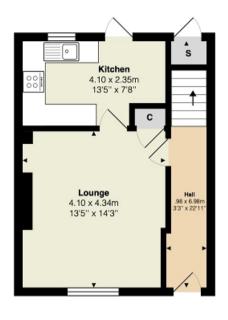

Ideally positioned on the lower west side of town, Ardencaple Quadrant offers a level walk into the centre of Helensburgh and is a short walk to the promenade. Internally the property is bright and airy. On the ground floor there is a welcoming hallway at over twenty feet in length. The Lounge faces south and has a gorgeous wood-burning stove. There is a useful store cupboard and ample space for a dining table and chairs if required. The Kitchen is to the rear of the ground floor and is fitted with a range of units and worktops. There is a selection of integral appliances and an area plumbed for a washing machine and space for additional white goods. The Kitchen has a courtesy door accessing the back garden.

## Measurements

Hallway 22' 11" x 3' 03"Max Max or 6.99m x 0.99m Max

Lounge 14' 03" Max x 13' 05" Max or 4.34m Max x 4.09m

Max

Kitchen 13' 05" Max x 7' 08" Max or 4.09m Max x 2.34m

Max

Landing 11' 09" Max x 8' 02" Max or 3.58m Max x 2.49m