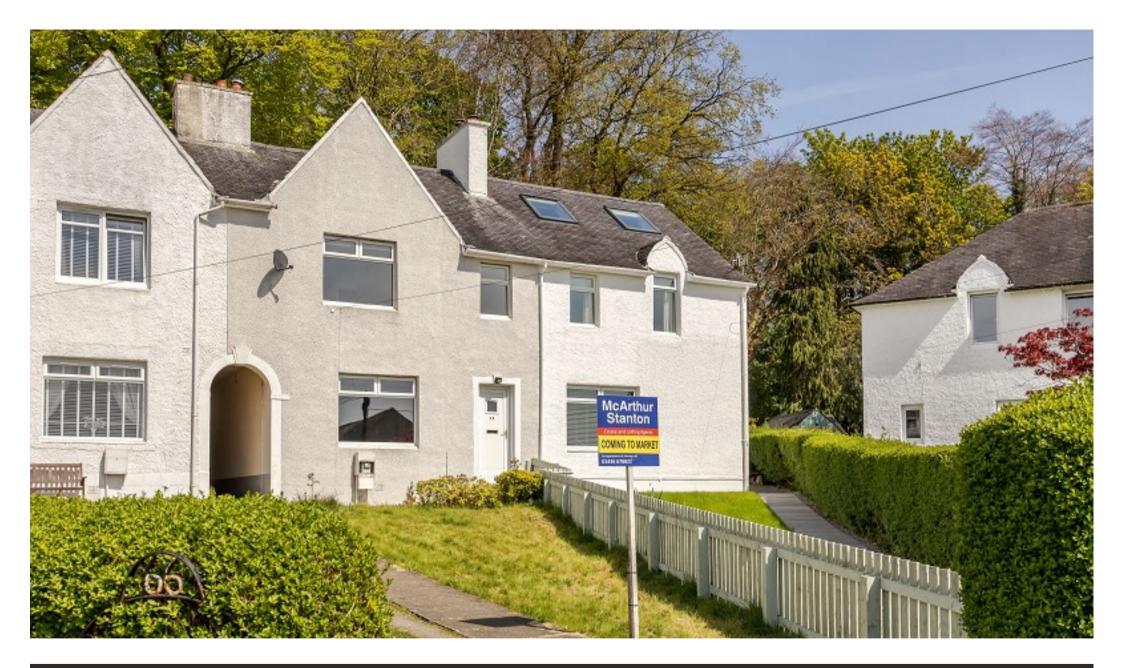

60
Ardencaple Quadrant, Helensburgh, Argyll And Bute. G84 8DR

Located on the lower west side of Helensburgh, 60 Ardencaple Quadrant is a well-proportioned three-bedroom mid terrace villa that has lovely private gardens backing onto woodland.

Externally the property has easily maintained front and rear gardens with the rear backing onto lovely woodland. There is also an external store and on-street parking is available directly outside the property.