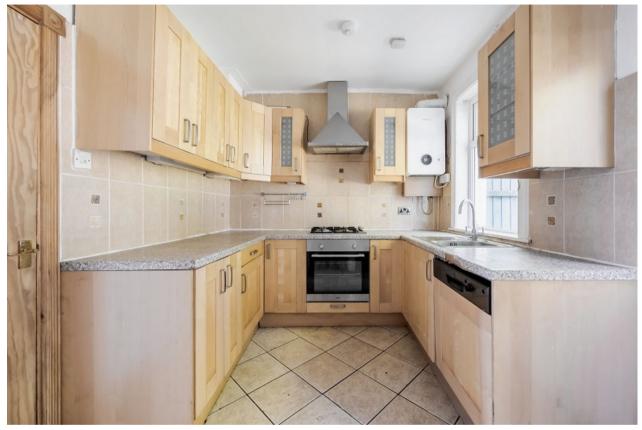

Ideally positioned on the lower west side of town, Ardencaple Quadrant offers a level walk into the centre of Helensburgh and is a short walk to the promenade. Internally the property is bright and airy. On the ground floor there is a welcoming hallway at over twenty feet in length. The Lounge faces south and has a gorgeous wood-burning stove. There is a useful store cupboard and ample space for a dining table and chairs if required. The Kitchen is to the rear of the ground floor and is fitted with a range of units and worktops. There is a selection of integral appliances and an area plumbed for a washing machine and space for additional white goods. The Kitchen has a courtesy door accessing the back garden.