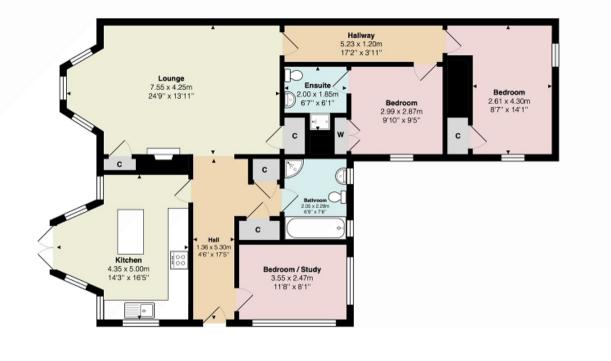

## Measurements

| Hallway   | 17' 05" x 4' 06"Max Max or 5.31m x 1.37m Max          |
|-----------|-------------------------------------------------------|
| Lounge    | 24' 09" Max x 13' 11" Max or 7.54m Max x 4.24m<br>Max |
| Kitchen   | 16' 05" Max x 14' 03" Max or 5.00m Max x 4.34m<br>Max |
| Hallway   | 17' 02" x 3' 11" or 5.23m x 1.19m                     |
| Bedroom 1 | 9' 10" x 9' 05" or 3.00m x 2.87m                      |
| En Suite  | 6' 07" x 6' 01" or 2.01m x 1.85m                      |
| Bedroom 2 | 14' 03" Max x 8' 07" Max or 4.34m Max x 2.62m<br>Max  |
| Bedroom 3 | 11' 08" x 8' 01" or 3.56m x 2.46m                     |
| Bathroom  | 7' 06" x 6' 09" or 2.29m x 2.06m                      |