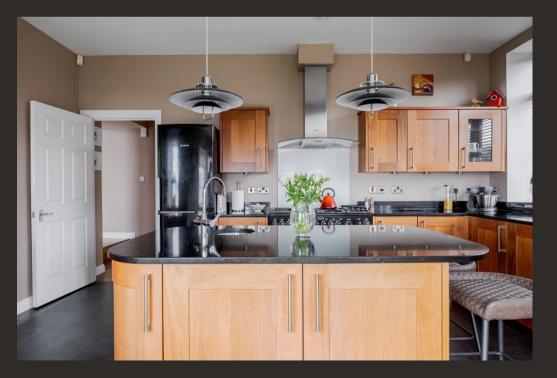

## Dalandhui House, Dalandhui Lane, Garelochhead, Helensburgh, Argyll And Bute. G84 0BE

Flat 2 Dalandhui House, Dalandhui Lane, Garelochhead, Helensburgh, Argyll And Bute, G84 0BE

M/1

Dalandhui House forms part of a small intimate Loch side development on the outskirts of the village of Garelochhead. Flat 2 is arguably one of the finest properties within the development with uninterrupted views over the Gareloch and a gorgeous private garden.

## Measurements

| Hallway   | 17' 05" x 4' 06"Max Max or 5.31m x 1.37m Max          |
|-----------|-------------------------------------------------------|
| Lounge    | 24' 09" Max x 13' 11" Max or 7.54m Max x 4.24m<br>Max |
| Kitchen   | 16' 05" Max x 14' 03" Max or 5.00m Max x 4.34m<br>Max |
| Hallway   | 17' 02" x 3' 11" or 5.23m x 1.19m                     |
| Bedroom 1 | 9' 10" x 9' 05" or 3.00m x 2.87m                      |
| En Suite  | 6' 07" x 6' 01" or 2.01m x 1.85m                      |
| Bedroom 2 | 14' 03" Max x 8' 07" Max or 4.34m Max x 2.62m<br>Max  |
| Bedroom 3 | 11' 08" x 8' 01" or 3.56m x 2.46m                     |
| Bathroom  | 7' 06" x 6' 09" or 2.29m x 2.06m                      |