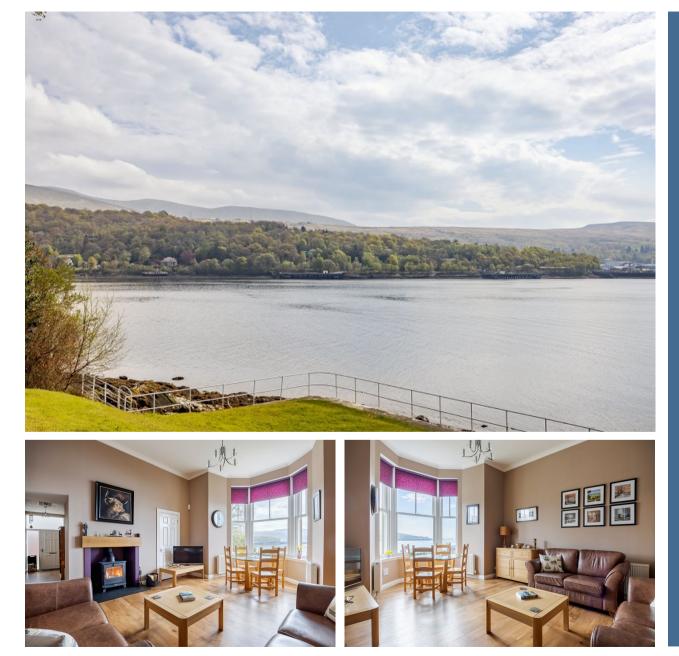

## Dalandhui House, Dalandhui Lane, Garelochhead, Helensburgh, Argyll And Bute. G84 0BE

Flat 2 Dalandhui House, Dalandhui Lane, Garelochhead, Helensburgh, Argyll And Bute, G84 0BE

M/1

Dalandhui House forms part of a small intimate Loch side development on the outskirts of the village of Garelochhead. Flat 2 is arguably one of the finest properties within the development with uninterrupted views over the Gareloch and a gorgeous private garden.