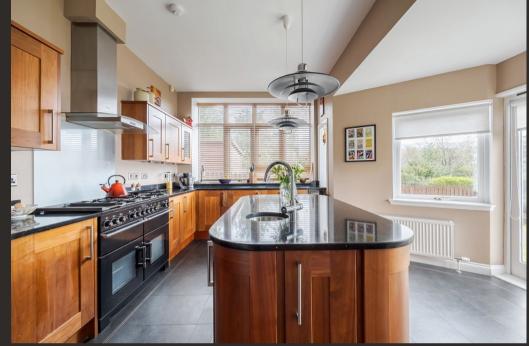

## Dalandhui House, Dalandhui Lane, Garelochhead, Helensburgh, Argyll And Bute. G84 0BE

Flat 2 Dalandhui House, Dalandhui Lane, Garelochhead, Helensburgh, Argyll And Bute, G84 0BE

M/1

Dalandhui House forms part of a small intimate Loch side development on the outskirts of the village of Garelochhead. Flat 2 is arguably one of the finest properties within the development with uninterrupted views over the Gareloch and a gorgeous private garden.

## Measurements

| Hallway   | 17' 05" x 4' 06"Max Max or 5.31m x 1.37m Max          |
|-----------|-------------------------------------------------------|
| Lounge    | 24' 09" Max x 13' 11" Max or 7.54m Max x 4.24m<br>Max |
| Kitchen   | 16' 05" Max x 14' 03" Max or 5.00m Max x 4.34m<br>Max |
| Hallway   | 17' 02" x 3' 11" or 5.23m x 1.19m                     |
| Bedroom 1 | 9' 10" x 9' 05" or 3.00m x 2.87m                      |
| En Suite  | 6' 07" x 6' 01" or 2.01m x 1.85m                      |
| Bedroom 2 | 14' 03" Max x 8' 07" Max or 4.34m Max x 2.62m<br>Max  |
| Bedroom 3 | 11' 08" x 8' 01" or 3.56m x 2.46m                     |
| Bathroom  | 7' 06" x 6' 09" or 2.29m x 2.06m                      |