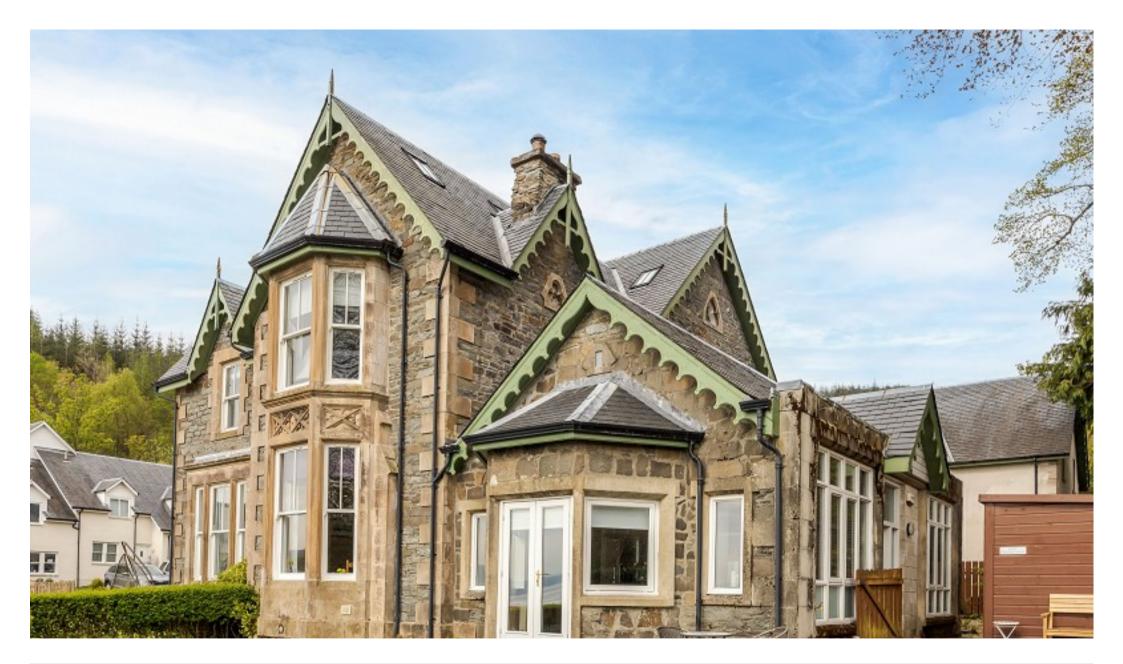

## Dalandhui House, Dalandhui Lane, Garelochhead, Helensburgh, Argyll And Bute. G84 0BE

Flat 2 Dalandhui House, Dalandhui Lane, Garelochhead, Helensburgh, Argyll And Bute, G84 0BE

M/1

Dalandhui House forms part of a small intimate Loch side development on the outskirts of the village of Garelochhead. Flat 2 is arguably one of the finest properties within the development with uninterrupted views over the Gareloch and a gorgeous private garden.