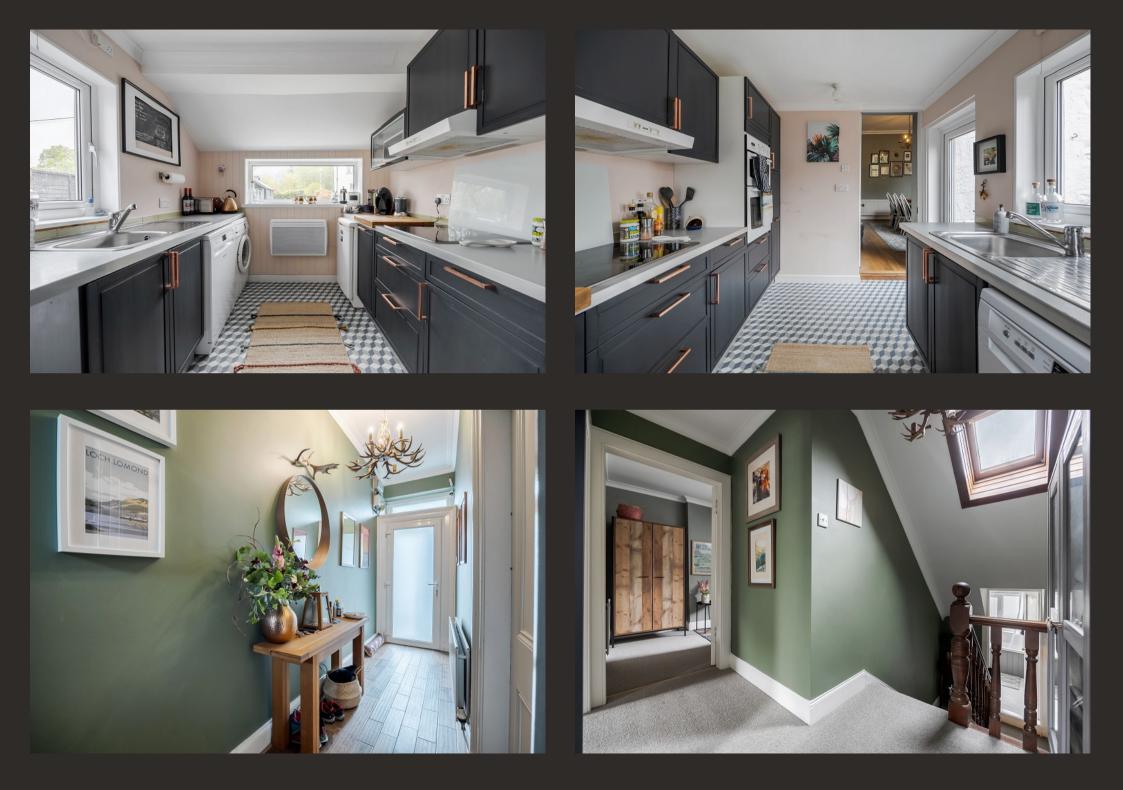

Internally the property is in lovely condition throughout and retains a wealth of period features including detailed cornicing and woodwork. On entering there is a welcoming porch and hallway. The Lounge overlooks the front of the property and has a stunning bay window and working fire. The Dining Room is positioned to the rear and has aspects over the private garden. There is a useful store cupboard and the addition of a gorgeous wood-burning stove which has been installed recently. The Kitchen is accessed from the Dining Room and is fitted with a range of units and worktops. There is ample space for free-standing white goods and a courtesy door leading to the garden.

Upstairs the property has three good-sized bedrooms. The main bedroom is particularly spacious and has cleverly designed alcove storage offering hanging space. The main bedroom also has a bay window offering views towards Loch Goil. The bathroom has also been replaced in recent times and has been fitted with a modern suite and tiling.