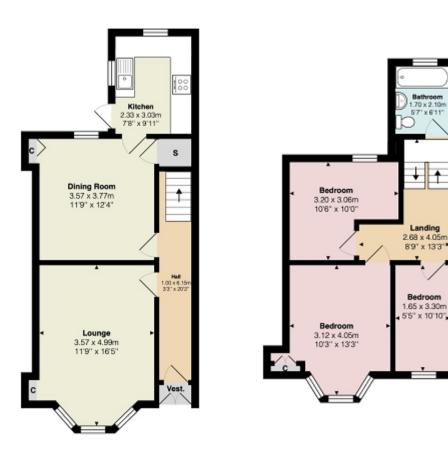

## Measurements

| Hallway     | 20' 02" Max x 3' 03" Max or 6.15m Max x 0.99m<br>Max  |
|-------------|-------------------------------------------------------|
| Lounge      | 16' 05" Max x 11' 09" Max or 5.00m Max x 3.58m<br>Max |
| Dining Room | 12' 04" x 11' 09"Max Max or 3.76m x 3.58m Max         |
| Kitchen     | 9' 11" x 7' 08" or 3.02m x 2.34m                      |
| Bathroom    | 6' 11" x 5' 07" or 2.11m x 1.70m                      |
| Landing     | 13' 03" Max x 8' 09" Max or 4.04m Max x 2.67m<br>Max  |
| Bedroom 1   | 13' 03" Max x 10' 03" Max or 4.04m Max x 3.12m<br>Max |
| Bedroom 2   | 10' 06" Max x 10' 0" Max or 3.20m Max x 3.05m<br>Max  |
| Bedroom 3   | 10' 10" x 5' 05" or 3.30m x 1.65m                     |

#### Ground Floor

#### First Floor

Contact our office for further details

NOTE: These details have been prepared for guidance. If there is any point which you find misleading please contact McArthur Stanton where further information is available. Measurements have been taken from walk to walk unless otherwise stated, and have been recorded by use of a sonic beam. Services and appliances not tested. Details have been prepared by April 2024. If required, we can arrange for a property market appraisal to be carried out on your existing property.