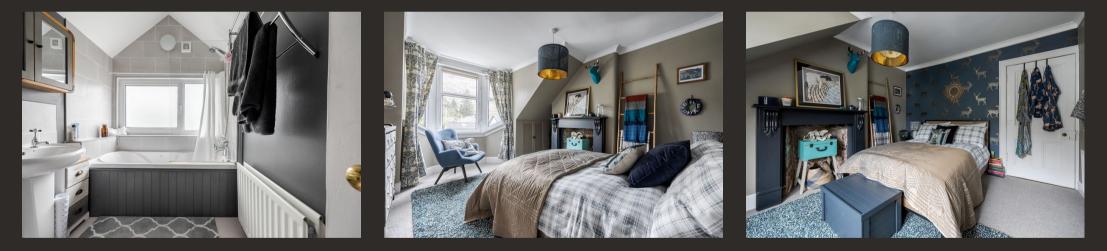

Upstairs the property has three good-sized bedrooms. The main bedroom is particularly spacious and has cleverly designed alcove storage offering hanging space. The main bedroom also has a bay window offering views towards Loch Goil. The bathroom has also been replaced in recent times and has been fitted with a modern suite and tiling.