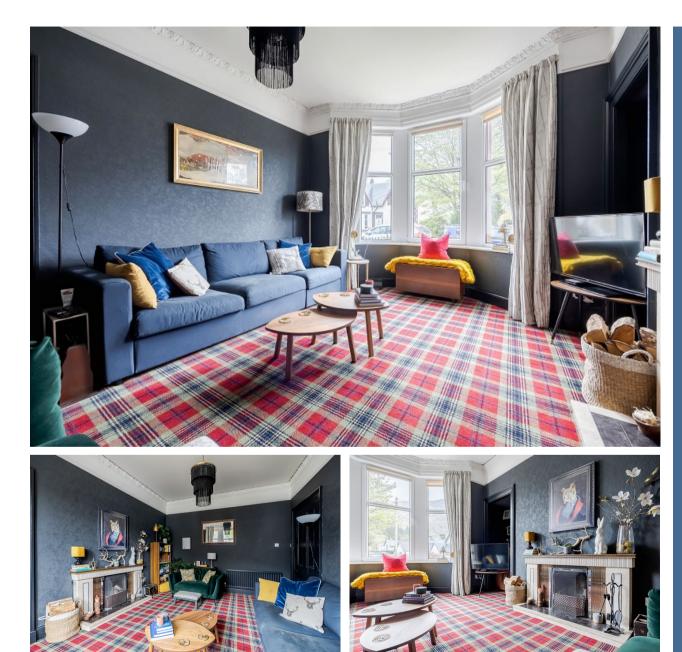

Internally the property is in lovely condition throughout and retains a wealth of period features including detailed cornicing and woodwork. On entering there is a welcoming porch and hallway. The Lounge overlooks the front of the property and has a stunning bay window and working fire. The Dining Room is positioned to the rear and has aspects over the private garden. There is a useful store cupboard and the addition of a gorgeous wood-burning stove which has been installed recently. The Kitchen is accessed from the Dining Room and is fitted with a range of units and worktops. There is ample space for free-standing white goods and a courtesy door leading to the garden.