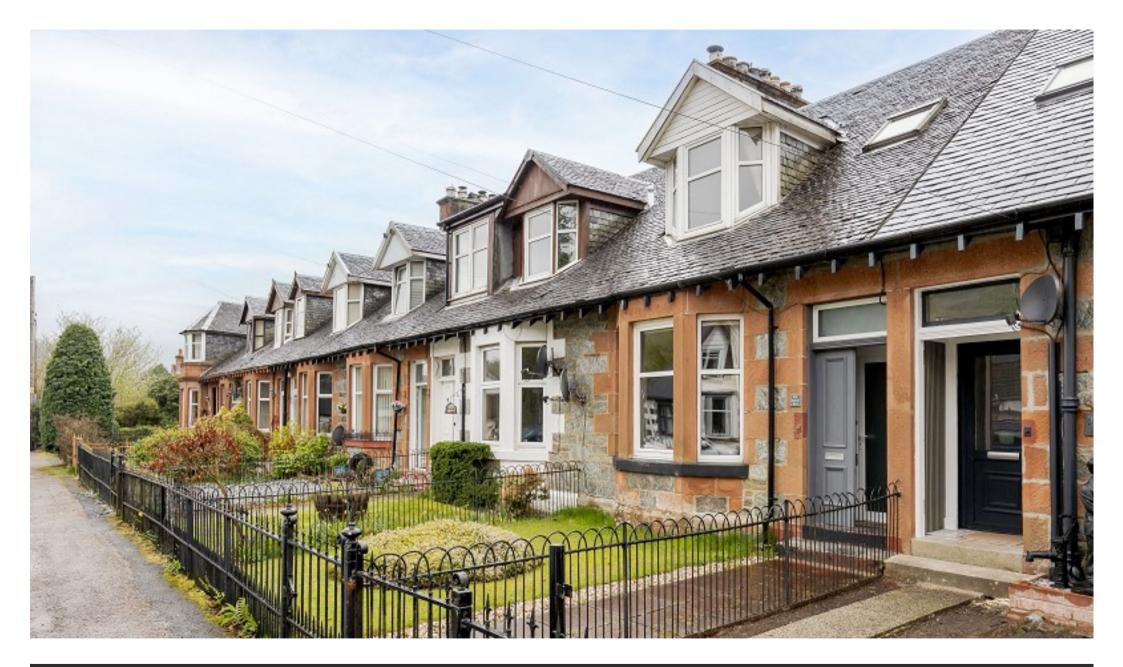

### Viewfield Terrace, Lochgoilhead, Cairndow, Argyll And Bute. PA24 8AA

Located within the picturesque village of Lochgoilhead, 7 Viewfield Terrace is a charming and beautifully presented traditional mid-terrace villa offering breathtaking views of surrounding mountains and partial views towards Loch Goil.

Internally the property is in lovely condition throughout and retains a wealth of period features including detailed cornicing and woodwork. On entering there is a welcoming porch and hallway. The Lounge overlooks the front of the property and has a stunning bay window and working fire. The Dining Room is positioned to the rear and has aspects over the private garden. There is a useful store cupboard and the addition of a gorgeous wood-burning stove which has been installed recently. The Kitchen is accessed from the Dining Room and is fitted with a range of units and worktops. There is ample space for free-standing white goods and a courtesy door leading to the garden.

Externally the property has a good-sized level garden which has a large timber garage and parking space. The village is ideal for outdoor pursuits with Drimsynie offering leisure and restaurant facilities. Glasgow can be reached in just over an hour with Loch Lomond being around twenty minutes away.