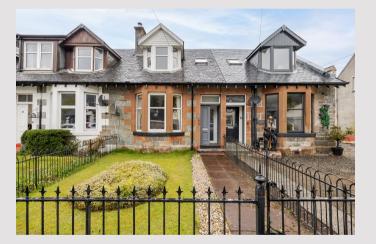

### Viewfield Terrace, Lochgoilhead, Cairndow, Argyll And Bute. PA24 8AA

Located within the picturesque village of Lochgoilhead, 7 Viewfield Terrace is a charming and beautifully presented traditional mid-terrace villa offering breathtaking views of surrounding mountains and partial views towards Loch Goil.

Internally the property is in lovely condition throughout and retains a wealth of period features including detailed cornicing and woodwork. On entering there is a welcoming porch and hallway. The Lounge overlooks the front of the property and has a stunning bay window and working fire. The Dining Room is positioned to the rear and has aspects over the private garden. There is a useful store cupboard and the addition of a gorgeous wood-burning stove which has been installed recently. The Kitchen is accessed from the Dining Room and is fitted with a range of units and worktops. There is ample space for free-standing white goods and a courtesy door leading to the garden.

Upstairs the property has three good-sized bedrooms. The main bedroom is particularly spacious and has cleverly designed alcove storage offering hanging space. The main bedroom also has a bay window offering views towards Loch Goil. The bathroom has also been replaced in recent times and has been fitted with a modern suite and tiling.