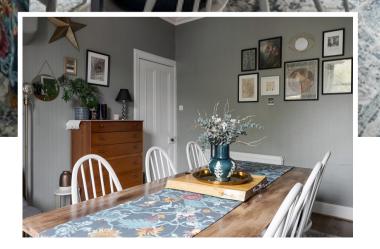

Internally the property is in lovely condition throughout and retains a wealth of period features including detailed cornicing and woodwork. On entering there is a welcoming porch and hallway. The Lounge overlooks the front of the property and has a stunning bay window and working fire. The Dining Room is positioned to the rear and has aspects over the private garden. There is a useful store cupboard and the addition of a gorgeous wood-burning stove which has been installed recently. The Kitchen is accessed from the Dining Room and is fitted with a range of units and worktops. There is ample space for free-standing white goods and a courtesy door leading to the garden.