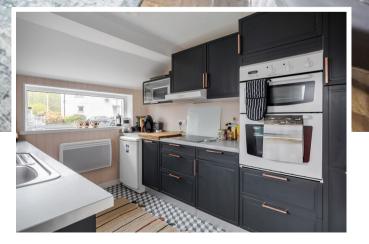

Internally the property is in lovely condition throughout and retains a wealth of period features including detailed cornicing and woodwork. On entering there is a welcoming porch and hallway. The Lounge overlooks the front of the property and has a stunning bay window and working fire. The Dining Room is positioned to the rear and has aspects over the private garden. There is a useful store cupboard and the addition of a gorgeous wood-burning stove which has been installed recently. The Kitchen is accessed from the Dining Room and is fitted with a range of units and worktops. There is ample space for free-standing white goods and a courtesy door leading to the garden.