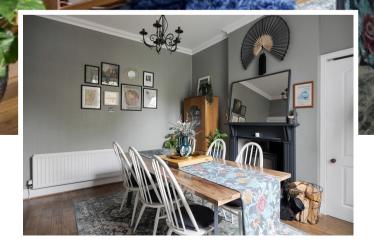

Internally the property is in lovely condition throughout and retains a wealth of period features including detailed cornicing and woodwork. On entering there is a welcoming porch and hallway. The Lounge overlooks the front of the property and has a stunning bay window and working fire. The Dining Room is positioned to the rear and has aspects over the private garden. There is a useful store cupboard and the addition of a gorgeous wood-burning stove which has been installed recently. The Kitchen is accessed from the Dining Room and is fitted with a range of units and worktops. There is ample space for free-standing white goods and a courtesy door leading to the garden.