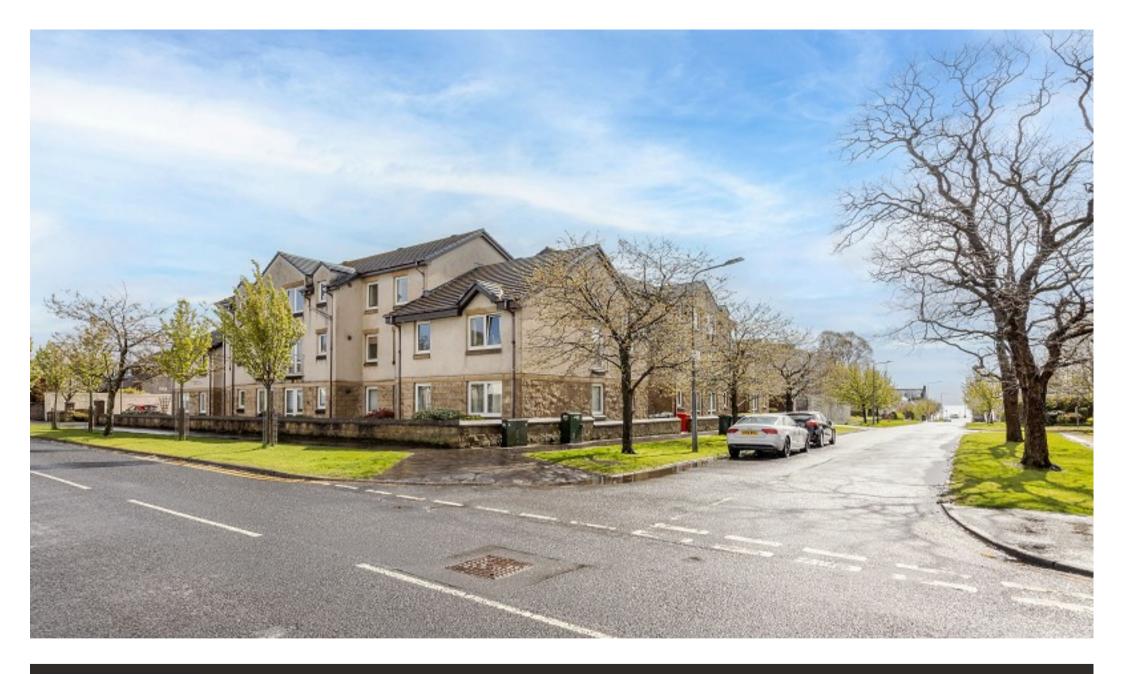

## Flat 12

Kings Court, 89 West King Street, Helensburgh, Argyll And Bute. G84 8EF

Built by McCarthy Stone in the mid 1990's, Kings Court remains one of Helensburgh's most sought-after retirement developments with Flat 12 having a favour first floor position with lift access available.

The development itself is meticulously maintained and offers lovely communal gardens to enjoy in the summer months. Flat 12 is a warm and bright apartment offering around 460 square feet of living accommodation. On entering there is a welcoming hallway which has a large useful store cupboard. The Lounge is an excellent size and has ample space for a dining table and chairs of required. The Lounge has French doors and a Julliette balcony with lovely Easterly views towards Ben Bouie. The Kitchen is accessed from the Lounge and is fitted with a range of units and worktops. There is an integral oven, hob and hood and space for a free-standing fridge freezer. The double bedroom is extremely spacious and has the advantage of built in mirrored wardrobes. There is a modern shower and the flat is double glazed throughout and has electric heating.