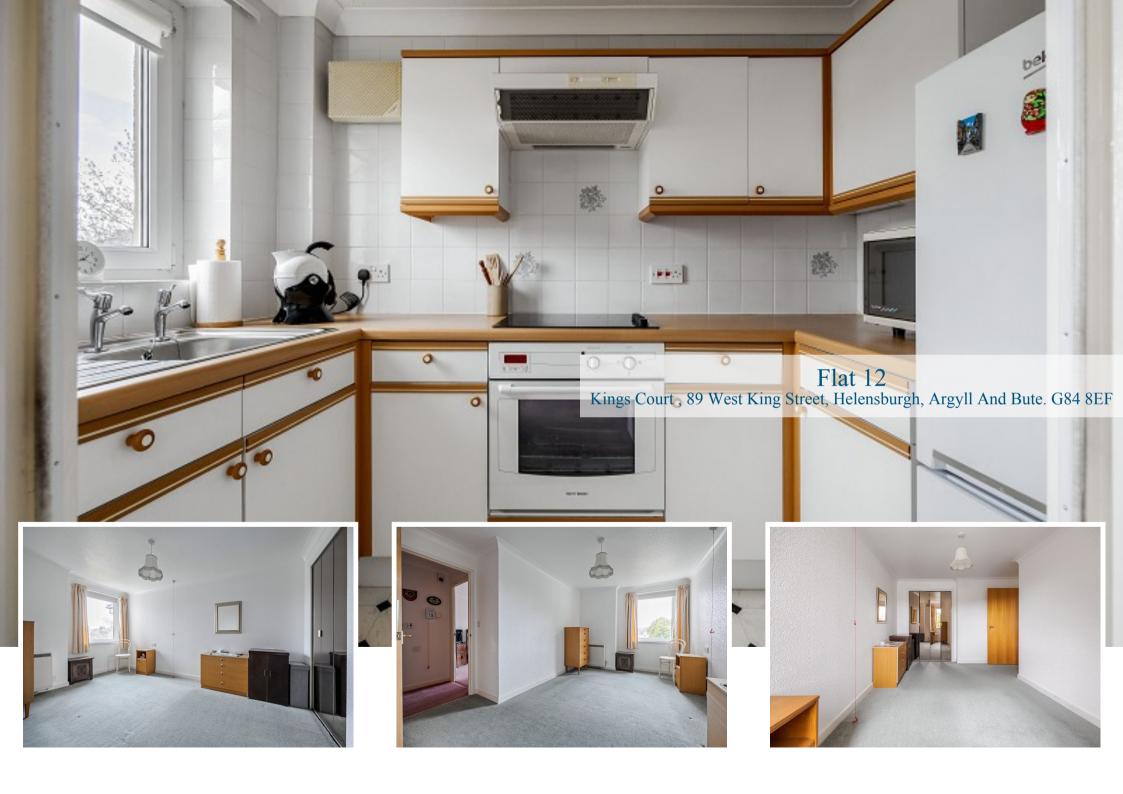

## Flat 12

Kings Court, 89 West King Street, Helensburgh, Argyll And Bute. G84 8EF

Built by McCarthy Stone in the mid 1990's, Kings Court remains one of Helensburgh's most sought-after retirement developments with Flat 12 having a favour first floor position with lift access available.

The development itself is meticulously maintained and offers lovely communal gardens to enjoy in the summer months. Flat 12 is a warm and bright apartment offering around 460 square feet of living accommodation. On entering there is a welcoming hallway which has a large useful store cupboard. The Lounge is an excellent size and has ample space for a dining table and chairs of required. The Lounge has French doors and a Julliette balcony with lovely Easterly views towards Ben Bouie. The Kitchen is accessed from the Lounge and is fitted with a range of units and worktops. There is an integral oven, hob and hood and space for a free-standing fridge freezer. The double bedroom is extremely spacious and has the advantage of built in mirrored wardrobes. There is a modern shower and the flat is double glazed throughout and has electric heating.