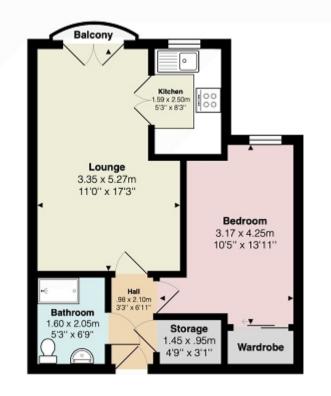

## Measurements

Hallway 6' 11" x 3' 03" or 2.11m x 0.99m

Storage Cupboard 4' 09" x 3' 01" or 1.45m x 0.94m

Lounge 17' 03" Max x 11' 0" or 5.26m Max x 3.35m

Kitchen 8' 03" x 5' 03" or 2.51m x 1.60m

Bedroom 1 13' 11" Max x 10' 05" Max or 4.24m Max x 3.18m

Max

Bathroom 6' 09" x 5' 03" or 2.06m x 1.60m

Contact our office for further details

All measurements are approximate and for display purposes only
NOTE: These details have been prepared for guidance. If there is any point which you find misleading please contact McArthur Stanton where
further information is available. Measurements have been taken from wall to wall, unless otherwise stated, and have been recorded by use of a
sonic beam. Services and appliances not tested. Details have been prepared by April 2024. If required, we can arrange for a property market
appraisal to be carried out on your existing property.