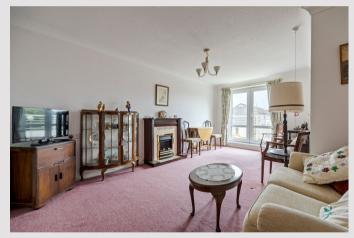

The development itself is meticulously maintained and offers lovely communal gardens to enjoy in the summer months. Flat 12 is a warm and bright apartment offering around 460 square feet of living accommodation. On entering there is a welcoming hallway which has a large useful store cupboard. The Lounge is an excellent size and has ample space for a dining table and chairs of required. The Lounge has French doors and a Julliette balcony with lovely Easterly views towards Ben Bouie. The Kitchen is accessed from the Lounge and is fitted with a range of units and worktops. There is an integral oven, hob and hood and space for a free-standing fridge freezer. The double bedroom is extremely spacious and has the advantage of built in mirrored wardrobes. There is a modern shower and the flat is double glazed throughout and has electric heating.