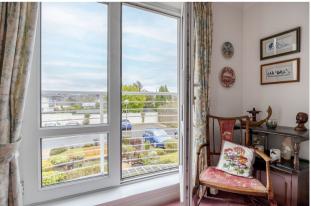

The development itself is meticulously maintained and offers lovely communal gardens to enjoy in the summer months. Flat 12 is a warm and bright apartment offering around 460 square feet of living accommodation. On entering there is a welcoming hallway which has a large useful store cupboard. The Lounge is an excellent size and has ample space for a dining table and chairs of required. The Lounge has French doors and a Julliette balcony with lovely Easterly views towards Ben Bouie. The Kitchen is accessed from the Lounge and is fitted with a range of units and worktops. There is an integral oven, hob and hood and space for a free-standing fridge freezer. The double bedroom is extremely spacious and has the advantage of built in mirrored wardrobes. There is a modern shower and the flat is double glazed throughout and has electric heating.