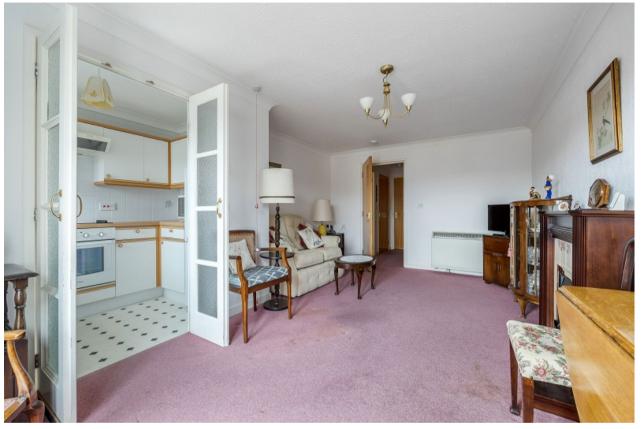

The development itself is meticulously maintained and offers lovely communal gardens to enjoy in the summer months. Flat 12 is a warm and bright apartment offering around 460 square feet of living accommodation. On entering there is a welcoming hallway which has a large useful store cupboard. The Lounge is an excellent size and has ample space for a dining table and chairs of required. The Lounge has French doors and a Julliette balcony with lovely Easterly views towards Ben Bouie. The Kitchen is accessed from the Lounge and is fitted with a range of units and worktops. There is an integral oven, hob and hood and space for a free-standing fridge freezer. The double bedroom is extremely spacious and has the advantage of built in mirrored wardrobes. There is a modern shower and the flat is double glazed throughout and has electric heating.