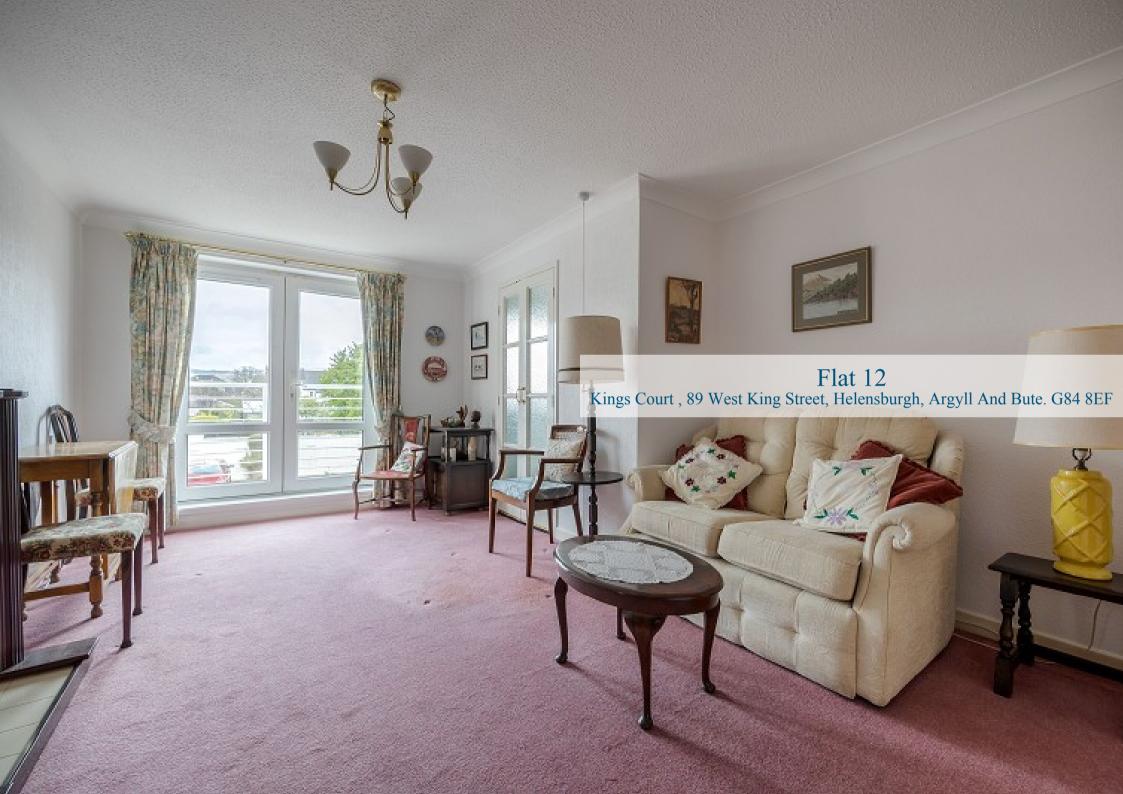

## Flat 12

Kings Court, 89 West King Street, Helensburgh, Argyll And Bute. G84 8EF

Built by McCarthy Stone in the mid 1990's, Kings Court remains one of Helensburgh's most sought-after retirement developments with Flat 12 having a favour first floor position with lift access available.

The development itself is meticulously maintained and offers lovely communal gardens to enjoy in the summer months. Flat 12 is a warm and bright apartment offering around 460 square feet of living accommodation. On entering there is a welcoming hallway which has a large useful store cupboard. The Lounge is an excellent size and has ample space for a dining table and chairs of required. The Lounge has French doors and a Julliette balcony with lovely Easterly views towards Ben Bouie. The Kitchen is accessed from the Lounge and is fitted with a range of units and worktops. There is an integral oven, hob and hood and space for a free-standing fridge freezer. The double bedroom is extremely spacious and has the advantage of built in mirrored wardrobes. There is a modern shower and the flat is double glazed throughout and has electric heating.