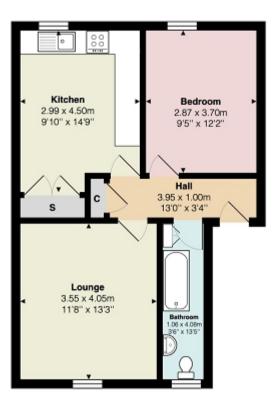

## Measurements

| Hallway   | 13' 0" x 3' 04" or 3.96m x 1.02m                  |
|-----------|---------------------------------------------------|
| Lounge    | 13' 03" x 11' 08" or 4.04m x 3.56m                |
| Kitchen   | 14' 09" Max x 9' 10" Max or 4.50m Max x 3.00m Max |
| Bedroom 1 | 12' 02" x 9' 05" or 3.71m x 2.87m                 |
| Bathroom  | 13' 05" Max x 3' 06" Max or 4.09m Max x 1.07m Max |