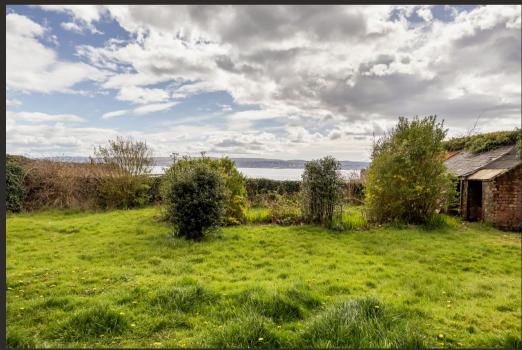

Externally to the rear of the building is a large south facing communal garden which has an amazing position with views over the Beach and River Clyde. The communal staircase has been freshly decorated in recent times and is accessed via a secure door entry system.