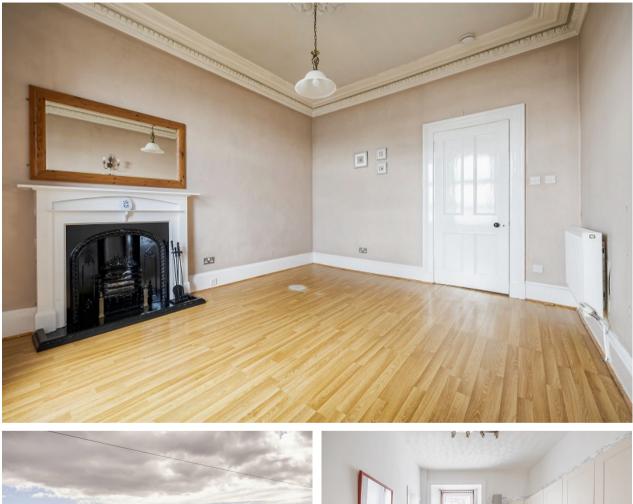

Internally the flat is bright and airy and offers around 560 square feet of freshly decorated accommodation. Positioned on the first floor of the building the flat itself has a welcoming hallway which includes a useful store cupboard. The Lounge is a lovely size and has beautiful detailed cornicing, feature fireplace and the most spectacular views over the water. The Kitchen has aspects over East Clyde Street and is fitted with modern units and worktops. The kitchen has ample space for a good-sized dining table and chairs and a large pantry. There is a well-proportioned double bedroom also with a lovely fireplace and a bathroom with heated towel rail. The property has gas central heating throughout.