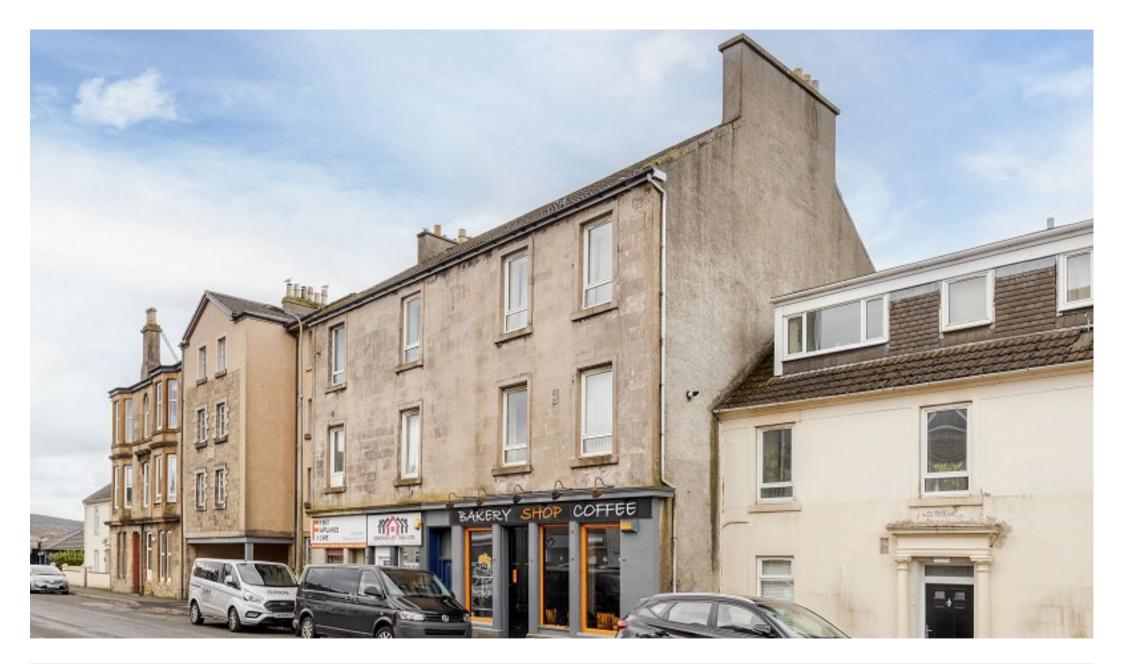

## 66, East Clyde Street, Helensburgh, Argyll And Bute. G84 7PG

Located on the sea front of Helensburgh just east of the town centre, Flat 1, 66 East Clyde Street is a spacious one-bedroom first floor flat that has the most fabulous direct views over the Clyde Estuary.

Externally to the rear of the building is a large south facing communal garden which has an amazing position with views over the Beach and River Clyde. The communal staircase has been freshly decorated in recent times and is accessed via a secure door entry system.