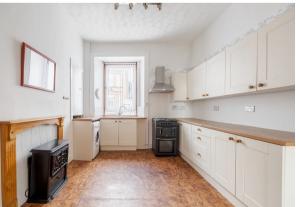

Internally the flat is bright and airy and offers around 560 square feet of freshly decorated accommodation. Positioned on the first floor of the building the flat itself has a welcoming hallway which includes a useful store cupboard. The Lounge is a lovely size and has beautiful detailed cornicing, feature fireplace and the most spectacular views over the water. The Kitchen has aspects over East Clyde Street and is fitted with modern units and worktops. The kitchen has ample space for a good-sized dining table and chairs and a large pantry. There is a well-proportioned double bedroom also with a lovely fireplace and a bathroom with heated towel rail. The property has gas central heating throughout.