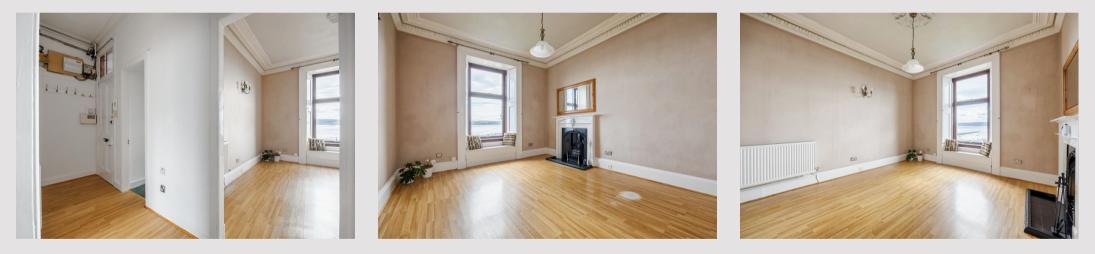

Internally the flat is bright and airy and offers around 560 square feet of freshly decorated accommodation. Positioned on the first floor of the building the flat itself has a welcoming hallway which includes a useful store cupboard. The Lounge is a lovely size and has beautiful detailed cornicing, feature fireplace and the most spectacular views over the water. The Kitchen has aspects over East Clyde Street and is fitted with modern units and worktops. The kitchen has ample space for a good-sized dining table and chairs and a large pantry. There is a well-proportioned double bedroom also with a lovely fireplace and a bathroom with heated towel rail. The property has gas central heating throughout.