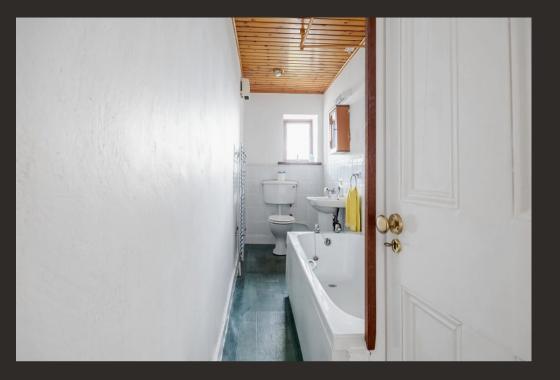

Internally the flat is bright and airy and offers around 560 square feet of freshly decorated accommodation. Positioned on the first floor of the building the flat itself has a welcoming hallway which includes a useful store cupboard. The Lounge is a lovely size and has beautiful detailed cornicing, feature fireplace and the most spectacular views over the water. The Kitchen has aspects over East Clyde Street and is fitted with modern units and worktops. The kitchen has ample space for a good-sized dining table and chairs and a large pantry. There is a well-proportioned double bedroom also with a lovely fireplace and a bathroom with heated towel rail. The property has gas central heating throughout.