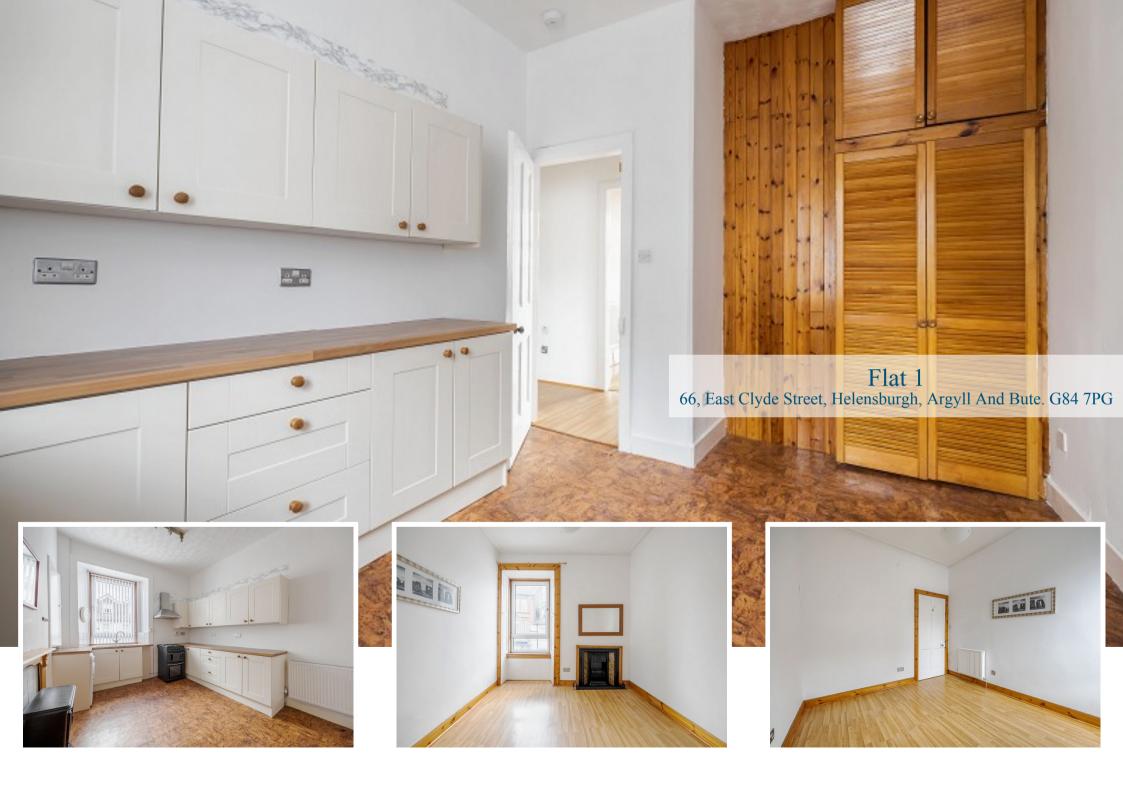

Internally the flat is bright and airy and offers around 560 square feet of freshly decorated accommodation. Positioned on the first floor of the building the flat itself has a welcoming hallway which includes a useful store cupboard. The Lounge is a lovely size and has beautiful detailed cornicing, feature fireplace and the most spectacular views over the water. The Kitchen has aspects over East Clyde Street and is fitted with modern units and worktops. The kitchen has ample space for a good-sized dining table and chairs and a large pantry. There is a well-proportioned double bedroom also with a lovely fireplace and a bathroom with heated towel rail. The property has gas central heating throughout.

## Flat 1

66, East Clyde Street, Helensburgh, Argyll And Bute. G84 7PG