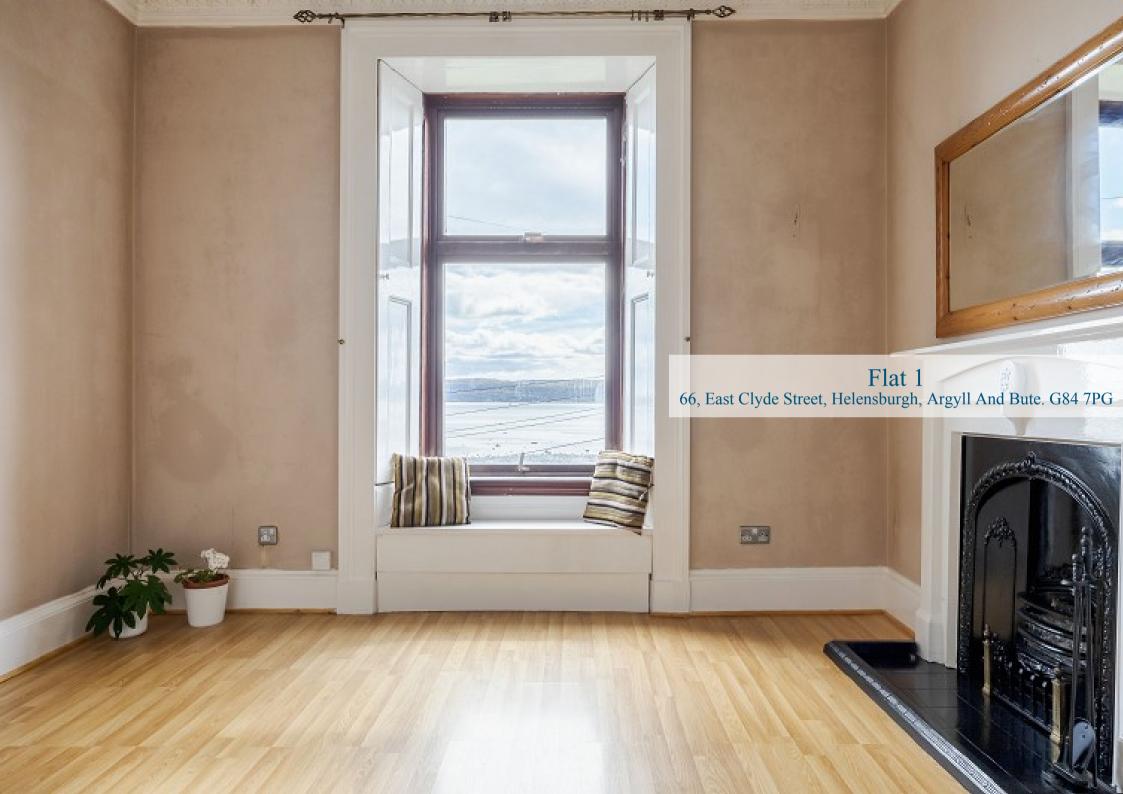

## 66, East Clyde Street, Helensburgh, Argyll And Bute. G84 7PG

Located on the sea front of Helensburgh just east of the town centre, Flat 1, 66 East Clyde Street is a spacious one-bedroom first floor flat that has the most fabulous direct views over the Clyde Estuary.

Internally the flat is bright and airy and offers around 560 square feet of freshly decorated accommodation. Positioned on the first floor of the building the flat itself has a welcoming hallway which includes a useful store cupboard. The Lounge is a lovely size and has beautiful detailed cornicing, feature fireplace and the most spectacular views over the water. The Kitchen has aspects over East Clyde Street and is fitted with modern units and worktops. The kitchen has ample space for a good-sized dining table and chairs and a large pantry. There is a well-proportioned double bedroom also with a lovely fireplace and a bathroom with heated towel rail. The property has gas central heating throughout.