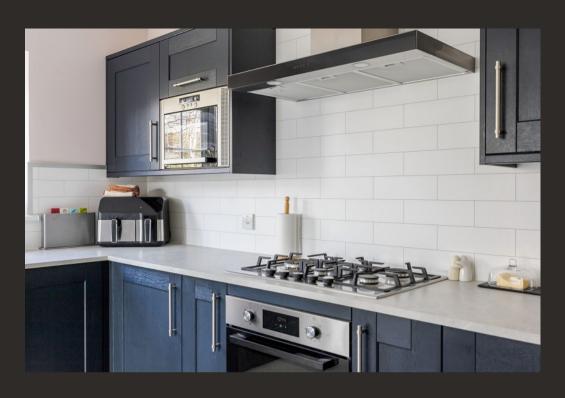

## Measurements

Hallway

Lounge 16' 05" Max x 10' 04" Max or 5.00m Max x 3.15m

Max

Dining Room 12' 03" x 10' 04" or 3.73m x 3.15m

Kitchen 15' 09" Max x 14' 01" Max or 4.80m Max x 4.29m

Max

Utility Room 7' 08" Max x 7' 0" Max or 2.34m Max x 2.13m Max