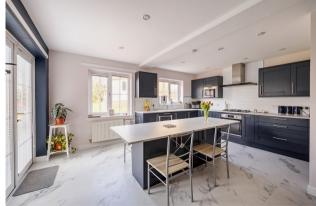

## Measurements

Hallway

Lounge 16' 05" Max x 10' 04" Max or 5.00m Max x 3.15m

Max

Dining Room 12' 03" x 10' 04" or 3.73m x 3.15m

Kitchen 15' 09" Max x 14' 01" Max or 4.80m Max x 4.29m

Max

Utility Room 7' 08" Max x 7' 0" Max or 2.34m Max x 2.13m Max