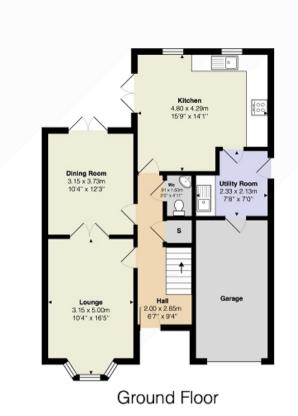

## Measurements

Hallway

Lounge 16' 05" Max x 10' 04" Max or 5.00m Max x 3.15m

Max

Dining Room 12' 03" x 10' 04" or 3.73m x 3.15m

Kitchen 15' 09" Max x 14' 01" Max or 4.80m Max x 4.29m

Max

Utility Room 7' 08" Max x 7' 0" Max or 2.34m Max x 2.13m Max

WC 4' 01" x 3' 0" or 1.24m x 0.91m

Landing

Bedroom 1 13' 05" Max x 12' 03" Max or 4.09m Max x 3.73m

Max

En Suite 6' 07" Max x 5' 06" Max or 2.01m Max x 1.68m Max

Bedroom 2 12' 08" Max x 9' 08" Max or 3.86m Max x 2.95m