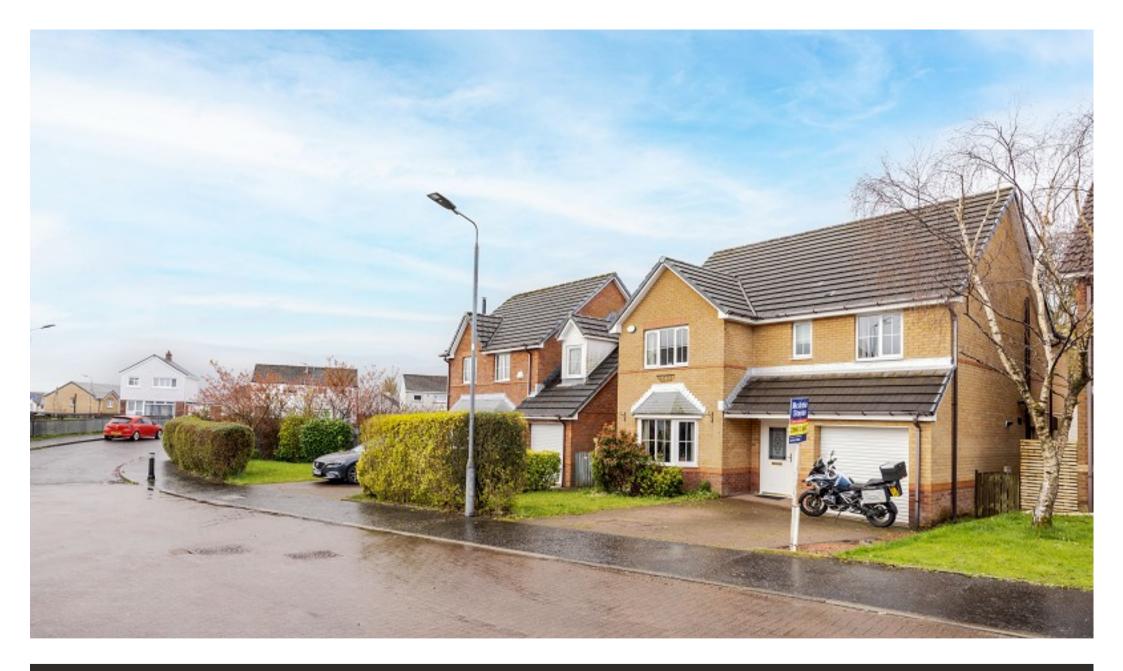

3
Endrick Wynd, Helensburgh, Argyll And Bute. G84 7SU

Since completion in 2005 "The Hermitage" built by renowned builders Keir Homes has become one of Helensburgh's most popular modern developments located within the North Colgrain area of the town.

3 Endrick Wynd is the largest four-bedroom detached villa design within the development and offers fabulous spacious accommodation of around 1,700 square feet. Internally the property is bright and airy and has a large west facing garden which enjoys the afternoon and evening sunshine.