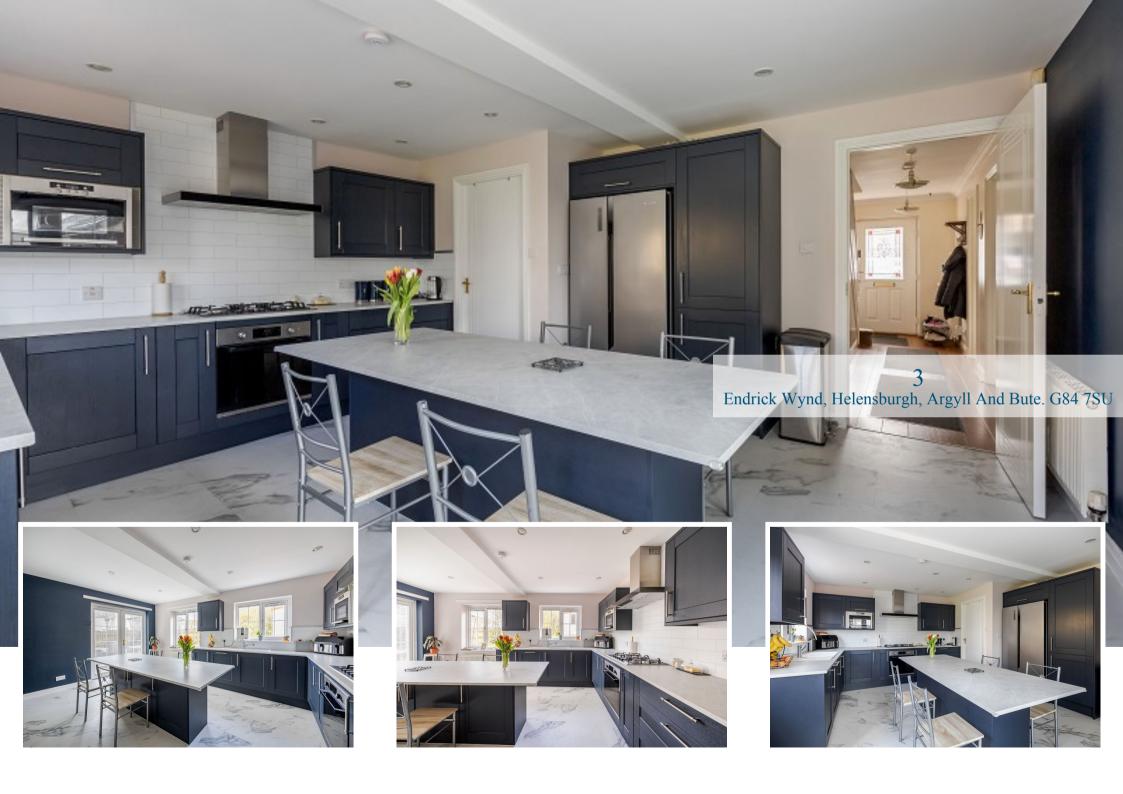

## Measurements

Hallway

Lounge 16' 05" Max x 10' 04" Max or 5.00m Max x 3.15m

Max

Dining Room 12' 03" x 10' 04" or 3.73m x 3.15m

Kitchen 15' 09" Max x 14' 01" Max or 4.80m Max x 4.29m

Max

Utility Room 7' 08" Max x 7' 0" Max or 2.34m Max x 2.13m Max