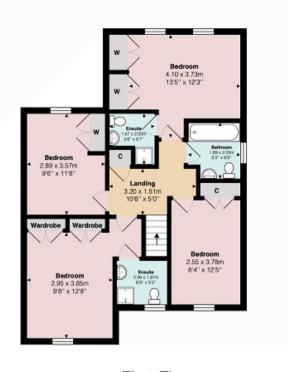

WC 4' 01" x 3' 0" or 1.24m x 0.91m

Landing

Bedroom 1 13' 05" Max x 12' 03" Max or 4.09m Max x 3.73m

Max

En Suite 6' 07" Max x 5' 06" Max or 2.01m Max x 1.68m Max

Bedroom 2 12' 08" Max x 9' 08" Max or 3.86m Max x 2.95m

Max

En Suite 6' 09" x 5' 03" or 2.06m x 1.60m

Bedroom 3 12' 05" x 8' 04" or 3.78m x 2.54m

Bedroom 4 11' 08" Max x 9' 06" Max or 3.56m Max x 2.90m

Max

Bathroom 6' 09" Max x 6' 02" Max or 2.06m Max x 1.88m Max

First Floor

All measurements are approximate and for display purposes only

Contact our office for further details

NOTE: These details have been prepared for guidance. If there is any point which you find misleading please contact McArthur Stanton where further information is available. Measurements have been taken from wall to wall, unless otherwise stated, and have been recorded by use of a sonic beam. Services and appliances not tested. Details have been prepared by April 2024. If required, we can arrange for a property market appraisal to be carried out on your existing property.