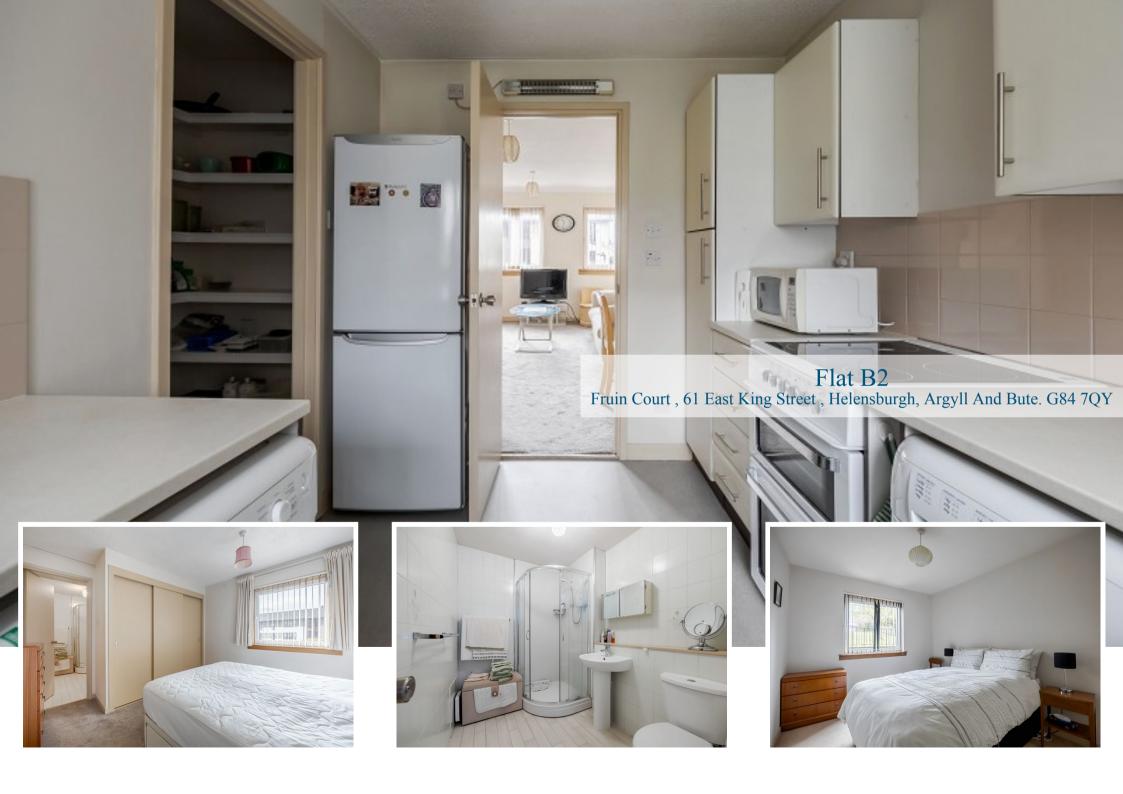

## Flat B2

Fruin Court, 61 East King Street, Helensburgh, Argyll And Bute. G84 7QY

Fruin Court is an extremely well-maintained modern development that was built in the mid 1980's. Located in an excellent location on the East side of Helensburgh the property is within a short walk of the town centre and train station.

Positioned on the elevated ground floor of building B, this particular flat is one of the larger styles available and has the advantage of a private garage beneath the building which has an automatic roller door. The building is accessed via a secure door entry system and general maintenance is managed by a Glasgow based factoring company. Internally the flat is bright and spacious, on entering there is a welcoming porch and hallway which has a useful store cupboard. The Lounge is a superb size and enjoys a south facing position. There is ample space for a dining table and chairs and a door leading to the Kitchen which has a large larder cupboard. The flat has two spacious bedrooms both of which have built in wardrobes and the main has the luxury of an En-suite shower room. There is also an additional shower room. The flat has replacement double glazed windows throughout and electric heating.

Externally Fruin Court sits within well maintained communal grounds with a resident's car park being available. Flat B2 has the advantage of a private garage beneath the building which has an automatic door and a private bin cupboard. Viewing is by appointment through our Helensburgh Property Office.