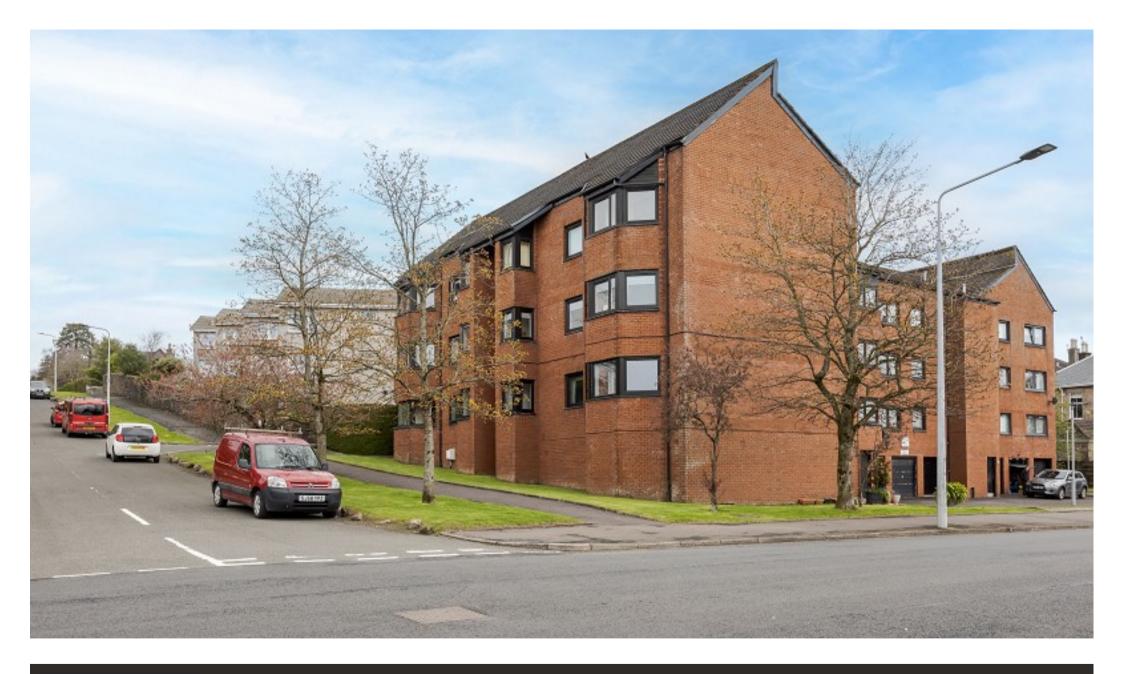

## Flat B2

Fruin Court, 61 East King Street, Helensburgh, Argyll And Bute. G84 7QY

Fruin Court is an extremely well-maintained modern development that was built in the mid 1980's. Located in an excellent location on the East side of Helensburgh the property is within a short walk of the town centre and train station.

Positioned on the elevated ground floor of building B, this particular flat is one of the larger styles available and has the advantage of a private garage beneath the building which has an automatic roller door. The building is accessed via a secure door entry system and general maintenance is managed by a Glasgow based factoring company. Internally the flat is bright and spacious, on entering there is a welcoming porch and hallway which has a useful store cupboard. The Lounge is a superb size and enjoys a south facing position. There is ample space for a dining table and chairs and a door leading to the Kitchen which has a large larder cupboard. The flat has two spacious bedrooms both of which have built in wardrobes and the main has the luxury of an En-suite shower room. There is also an additional shower room. The flat has replacement double glazed windows throughout and electric heating.

Externally Fruin Court sits within well maintained communal grounds with a resident's car park being available. Flat B2 has the advantage of a private garage beneath the building which has an automatic door and a private bin cupboard. Viewing is by appointment through our Helensburgh Property Office.