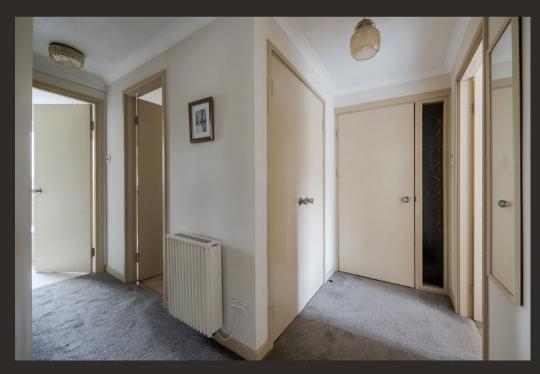

Positioned on the elevated ground floor of building B, this particular flat is one of the larger styles available and has the advantage of a private garage beneath the building which has an automatic roller door. The building is accessed via a secure door entry system and general maintenance is managed by a Glasgow based factoring company. Internally the flat is bright and spacious, on entering there is a welcoming porch and hallway which has a useful store cupboard. The Lounge is a superb size and enjoys a south facing position. There is ample space for a dining table and chairs and a door leading to the Kitchen which has a large larder cupboard. The flat has two spacious bedrooms both of which have built in wardrobes and the main has the luxury of an En-suite shower room. There is also an additional shower room. The flat has replacement double glazed windows throughout and electric heating.

## Measurements

Hallway 36' 2" Max x 26' 3" Max or 11.03m Max x 8.0m Max

Lounge/diner 16' 11" x 11' 02" or 5.16m x 3.40m

Kitchen 11' 06" x 7' 06" or 3.51m x 2.29m

Storage Cupboard 4' 07" x 2' 11" or 1.40m x 0.89m