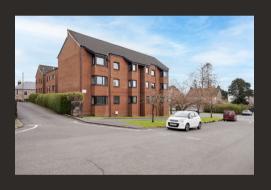

## Flat B2

Fruin Court, 61 East King Street, Helensburgh, Argyll And Bute. G84 7QY

Fruin Court is an extremely well-maintained modern development that was built in the mid 1980's. Located in an excellent location on the East side of Helensburgh the property is within a short walk of the town centre and train station.

Externally Fruin Court sits within well maintained communal grounds with a resident's car park being available. Flat B2 has the advantage of a private garage beneath the building which has an automatic door and a private bin cupboard. Viewing is by appointment through our Helensburgh Property Office.