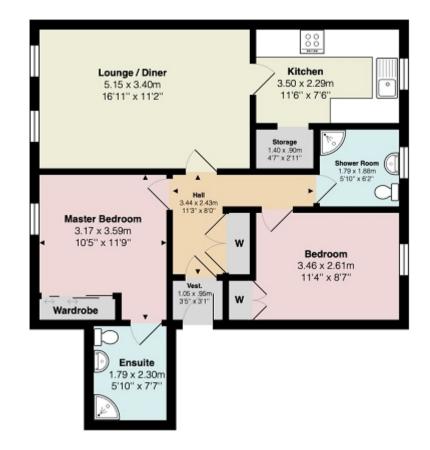

## Measurements

Hallway 36' 2" Max x 26' 3" Max or 11.03m Max x 8.0m Max

Lounge/diner 16' 11" x 11' 02" or 5.16m x 3.40m

Kitchen 11' 06" x 7' 06" or 3.51m x 2.29m

Storage Cupboard 4' 07" x 2' 11" or 1.40m x 0.89m

Bedroom 1 11' 09" Max x 10' 05" Max or 3.58m Max x 3.18m

Max

En Suite 7' 07" x 5' 10" or 2.31m x 1.78m

Bedroom 2 11' 04" x 8' 07" or 3.45m x 2.62m

Shower Room 6' 02" x 5' 10" or 1.88m x 1.78m

Contact our office for further details