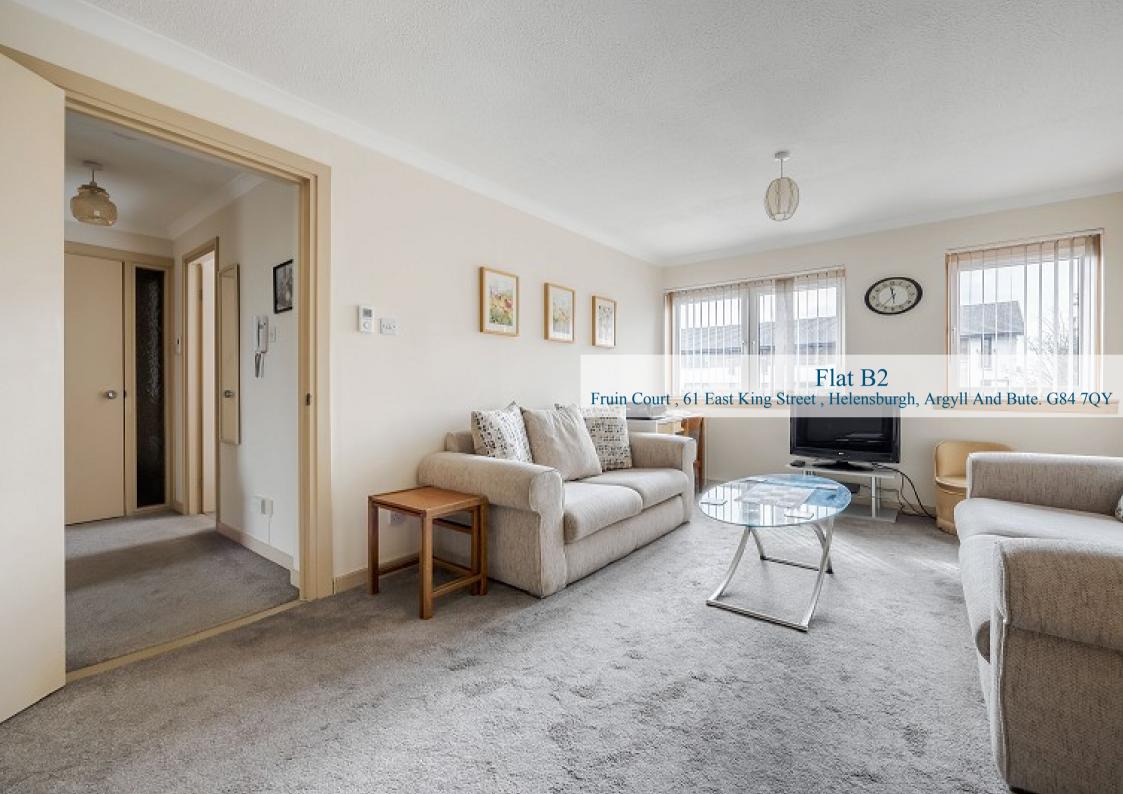

## Flat B2

Fruin Court, 61 East King Street, Helensburgh, Argyll And Bute. G84 7QY

Fruin Court is an extremely well-maintained modern development that was built in the mid 1980's. Located in an excellent location on the East side of Helensburgh the property is within a short walk of the town centre and train station.

Positioned on the elevated ground floor of building B, this particular flat is one of the larger styles available and has the advantage of a private garage beneath the building which has an automatic roller door. The building is accessed via a secure door entry system and general maintenance is managed by a Glasgow based factoring company. Internally the flat is bright and spacious, on entering there is a welcoming porch and hallway which has a useful store cupboard. The Lounge is a superb size and enjoys a south facing position. There is ample space for a dining table and chairs and a door leading to the Kitchen which has a large larder cupboard. The flat has two spacious bedrooms both of which have built in wardrobes and the main has the luxury of an En-suite shower room. There is also an additional shower room. The flat has replacement double glazed windows throughout and electric heating.