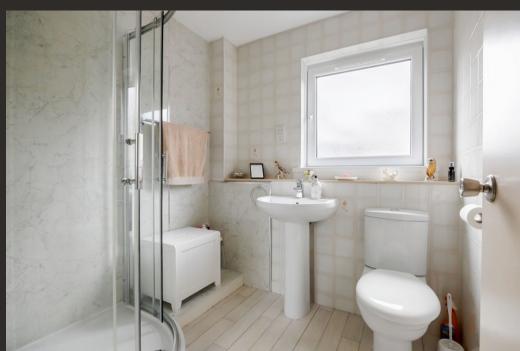

Positioned on the elevated ground floor of building B, this particular flat is one of the larger styles available and has the advantage of a private garage beneath the building which has an automatic roller door. The building is accessed via a secure door entry system and general maintenance is managed by a Glasgow based factoring company. Internally the flat is bright and spacious, on entering there is a welcoming porch and hallway which has a useful store cupboard. The Lounge is a superb size and enjoys a south facing position. There is ample space for a dining table and chairs and a door leading to the Kitchen which has a large larder cupboard. The flat has two spacious bedrooms both of which have built in wardrobes and the main has the luxury of an En-suite shower room. There is also an additional shower room. The flat has replacement double glazed windows throughout and electric heating.

Bedroom 1 11' 09" Max x 10' 05" Max or 3.58m Max x 3.18m

Max

En Suite 7' 07" x 5' 10" or 2.31m x 1.78m

Bedroom 2 11' 04" x 8' 07" or 3.45m x 2.62m

Shower Room 6' 02" x 5' 10" or 1.88m x 1.78m

Contact our office for further details