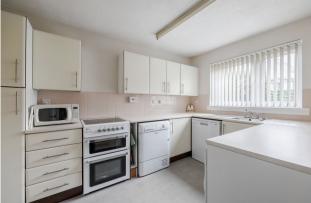

Positioned on the elevated ground floor of building B, this particular flat is one of the larger styles available and has the advantage of a private garage beneath the building which has an automatic roller door. The building is accessed via a secure door entry system and general maintenance is managed by a Glasgow based factoring company. Internally the flat is bright and spacious, on entering there is a welcoming porch and hallway which has a useful store cupboard. The Lounge is a superb size and enjoys a south facing position. There is ample space for a dining table and chairs and a door leading to the Kitchen which has a large larder cupboard. The flat has two spacious bedrooms both of which have built in wardrobes and the main has the luxury of an En-suite shower room. There is also an additional shower room. The flat has replacement double glazed windows throughout and electric heating.

## Measurements

Hallway 36' 2" Max x 26' 3" Max or 11.03m Max x 8.0m Max

Lounge/diner 16' 11" x 11' 02" or 5.16m x 3.40m

Kitchen 11' 06" x 7' 06" or 3.51m x 2.29m

Storage Cupboard 4' 07" x 2' 11" or 1.40m x 0.89m