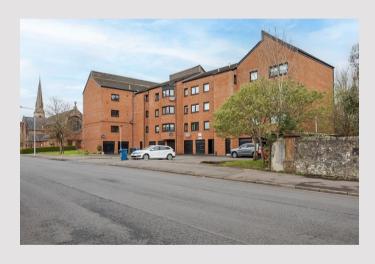

## Flat B2

Fruin Court, 61 East King Street, Helensburgh, Argyll And Bute. G84 7QY

Fruin Court is an extremely well-maintained modern development that was built in the mid 1980's. Located in an excellent location on the East side of Helensburgh the property is within a short walk of the town centre and train station.

Externally Fruin Court sits within well maintained communal grounds with a resident's car park being available. Flat B2 has the advantage of a private garage beneath the building which has an automatic door and a private bin cupboard. Viewing is by appointment through our Helensburgh Property Office.