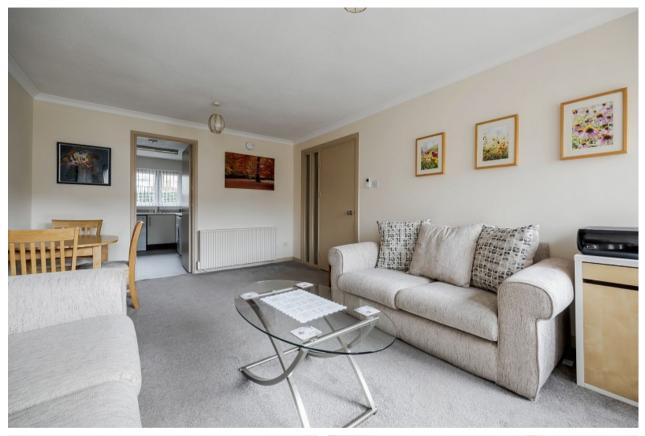

Positioned on the elevated ground floor of building B, this particular flat is one of the larger styles available and has the advantage of a private garage beneath the building which has an automatic roller door. The building is accessed via a secure door entry system and general maintenance is managed by a Glasgow based factoring company. Internally the flat is bright and spacious, on entering there is a welcoming porch and hallway which has a useful store cupboard. The Lounge is a superb size and enjoys a south facing position. There is ample space for a dining table and chairs and a door leading to the Kitchen which has a large larder cupboard. The flat has two spacious bedrooms both of which have built in wardrobes and the main has the luxury of an En-suite shower room. There is also an additional shower room. The flat has replacement double glazed windows throughout and electric heating.