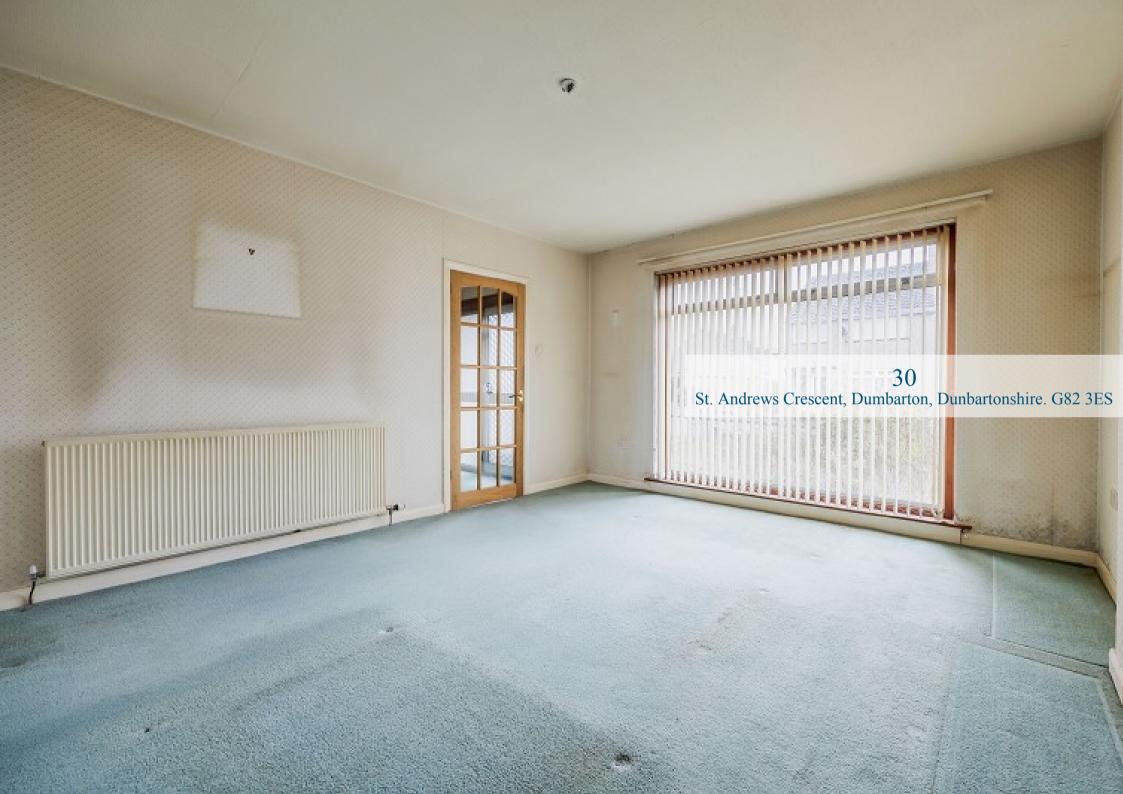

Internally the property offers around 1,000 square feet of living space. On entering there is a welcoming porch and hallway which has a useful understairs store cupboard. The Lounge has a large picture window overlooking the front garden. There are double doors accessing a separate dining room which has sliding patio doors leading to the south facing rear garden. The Kitchen has a range of units and worktops and a courtesy door giving access to the side of the property which is currently non-operational. The Kitchen has an additional store cupboard.