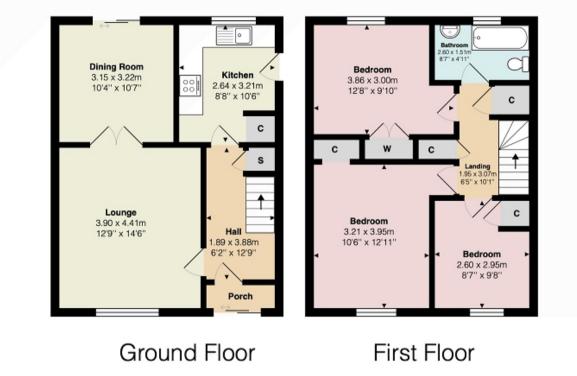

Internally the property offers around 1,000 square feet of living space. On entering there is a welcoming porch and hallway which has a useful understairs store cupboard. The Lounge has a large picture window overlooking the front garden. There are double doors accessing a separate dining room which has sliding patio doors leading to the south facing rear garden. The Kitchen has a range of units and worktops and a courtesy door giving access to the side of the property which is currently non-operational. The Kitchen has an additional store cupboard.

Upstairs the property has three spacious bedrooms all of which have built in storage. The rear bedroom has a fabulous view over Dumbarton and beyond and there is a well-proportioned family bathroom. An additional store cupboard can be found on the landing.

Externally the property sits within a sizeable plot with the rear garden being south facing. There is a detached garage and private driveway. Viewing is by appointment through our Helensburgh property office.

## Measurements

| Porch       |                                                       |
|-------------|-------------------------------------------------------|
| Hallway     | 12' 09" Max x 6' 02" Max or 3.89m Max x 1.88m<br>Max  |
| Lounge      | 14' 06" x 12' 09" or 4.42m x 3.89m                    |
| Dining Room | 10' 07" x 10' 04" or 3.23m x 3.15m                    |
| Kitchen     | 10' 06" Max x 8' 08" Max or 3.20m Max x 2.64m<br>Max  |
| Landing     | 10' 01" Max x 6' 05" Max or 3.07m Max x 1.96m<br>Max  |
| Bedroom 1   | 12' 11" Max x 10' 06" Max or 3.94m Max x 3.20m<br>Max |
| Bedroom 2   | 12' 08" Max x 9' 10" Max or 3.86m Max x 3.00m<br>Max  |
| Bedroom 3   | 9' 08" Max x 8' 07" Max or 2.95m Max x 2.62m Max      |
| Bathroom    | 8' 07" x 4' 11" or 2.62m x 1.50m                      |