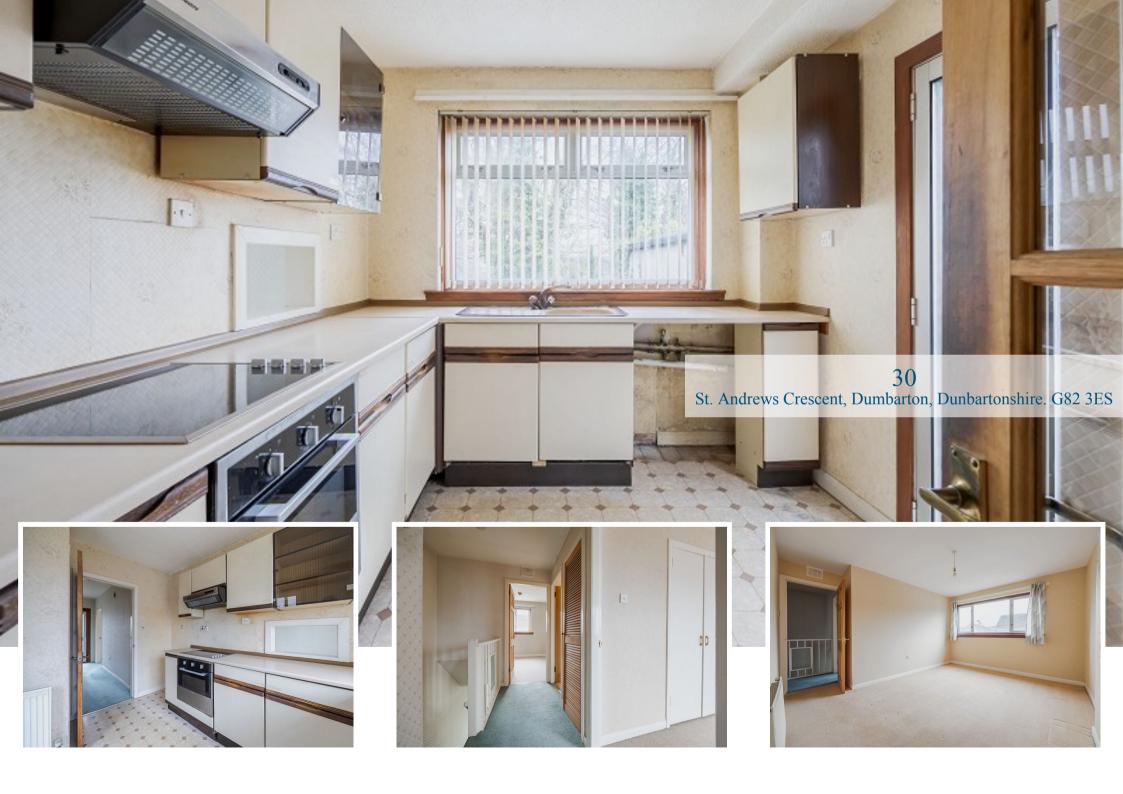

Internally the property offers around 1,000 square feet of living space. On entering there is a welcoming porch and hallway which has a useful understairs store cupboard. The Lounge has a large picture window overlooking the front garden. There are double doors accessing a separate dining room which has sliding patio doors leading to the south facing rear garden. The Kitchen has a range of units and worktops and a courtesy door giving access to the side of the property which is currently non-operational. The Kitchen has an additional store cupboard.

St. Andrews Crescent, Dumbarton, Dunbartonshire. G82 3ES