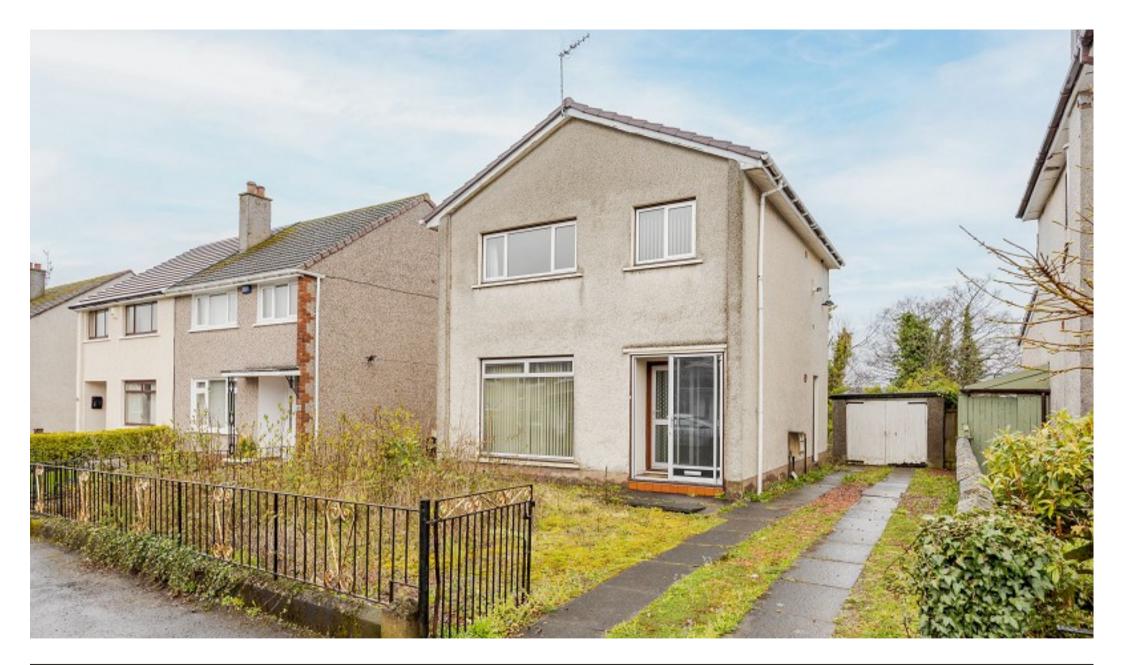

#### St. Andrews Crescent, Dumbarton, Dunbartonshire. G82 3ES

Located within a sought-after pocket of Dumbarton, 30 St Andrews Crescent is a substantial three-bedroom detached villa that requires general modernisation.

Externally the property sits within a sizeable plot with the rear garden being south facing. There is a detached garage and private driveway. Viewing is by appointment through our Helensburgh property office.