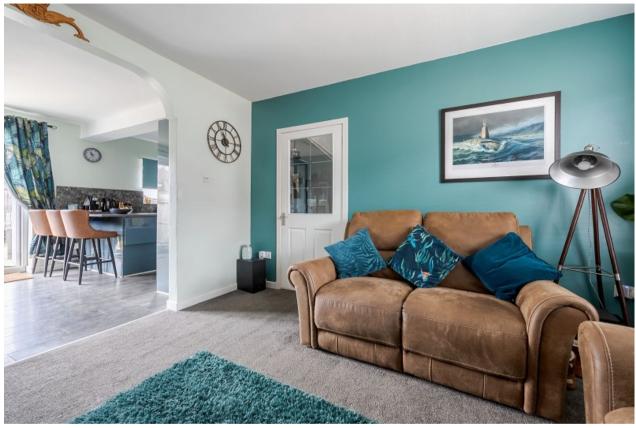

Internally property offers bright and spacious accommodation. On entering there is a welcoming porch and hallway which has a useful store cupboard. The Lounge overlooks the front garden and has an opening into a fabulous Kitchen/Diner which is the full width of the property. The Kitchen itself is fitted with modern units and worktops, has a range of integrated appliances and a cleverly designed breakfast bar ideal for informal dining. The main dining area is a superb size and has patio doors accessing the rear garden.