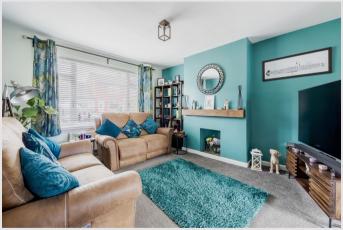

Internally property offers bright and spacious accommodation. On entering there is a welcoming porch and hallway which has a useful store cupboard. The Lounge overlooks the front garden and has an opening into a fabulous Kitchen/Diner which is the full width of the property. The Kitchen itself is fitted with modern units and worktops, has a range of integrated appliances and a cleverly designed breakfast bar ideal for informal dining. The main dining area is a superb size and has patio doors accessing the rear garden.