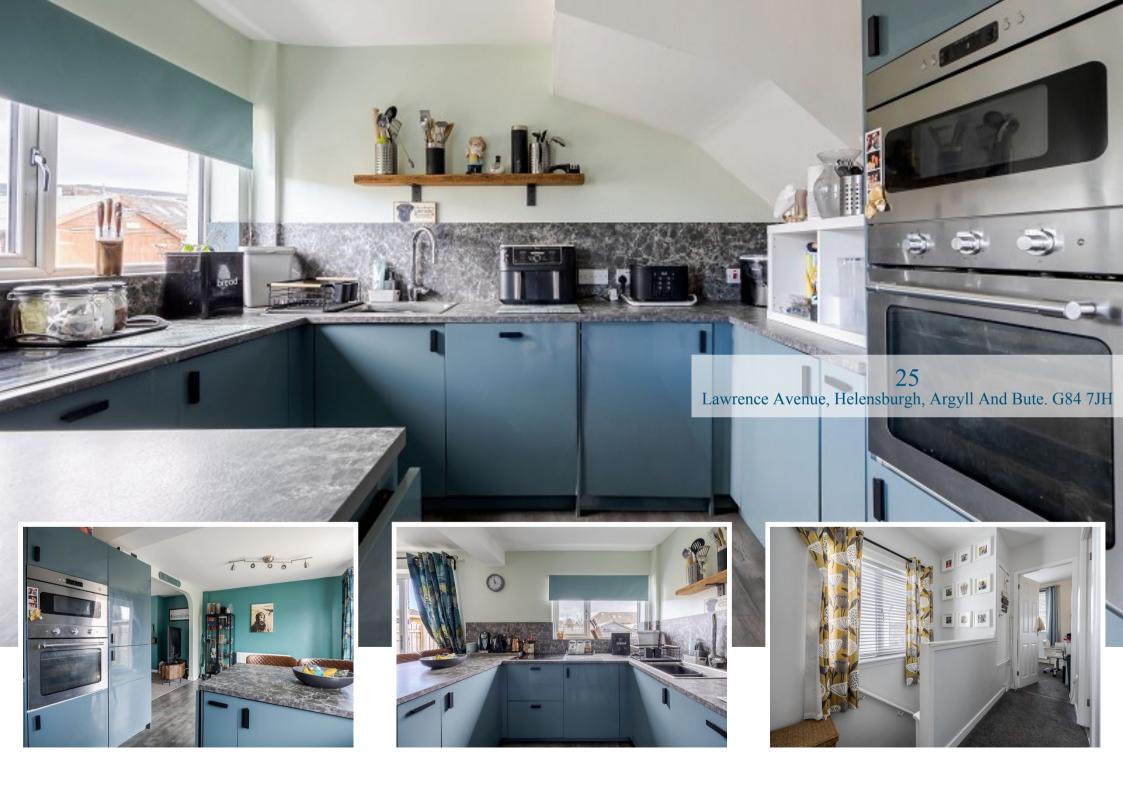

25
Lawrence Avenue, Helensburgh, Argyll And Bute. G84 7JH

Located within the popular pocket of South Colgrain, 25 Lawrence Avenue is a well-proportioned three-bedroom semidetached villa that is perfectly positioned for easy access to Craigendoran train station, Hermitage Academy and Morrisons Supermarket.

Internally property offers bright and spacious accommodation. On entering there is a welcoming porch and hallway which has a useful store cupboard. The Lounge overlooks the front garden and has an opening into a fabulous Kitchen/Diner which is the full width of the property. The Kitchen itself is fitted with modern units and worktops, has a range of integrated appliances and a cleverly designed breakfast bar ideal for informal dining. The main dining area is a superb size and has patio doors accessing the rear garden.

## Measurements

Porch

Hallway 9' 10" Max x 6' 02" Max or 3.00m Max x 1.88m Max

Lounge 13' 06" Max x 12' 02" Max or 4.11m Max x 3.71m

Max

Kitchen/Diner 18' 08" x 10' 07" or 5.69m x 3.23m

Landing 9' 05" x 7' 07"Max Max or 2.87m x 2.31m Max