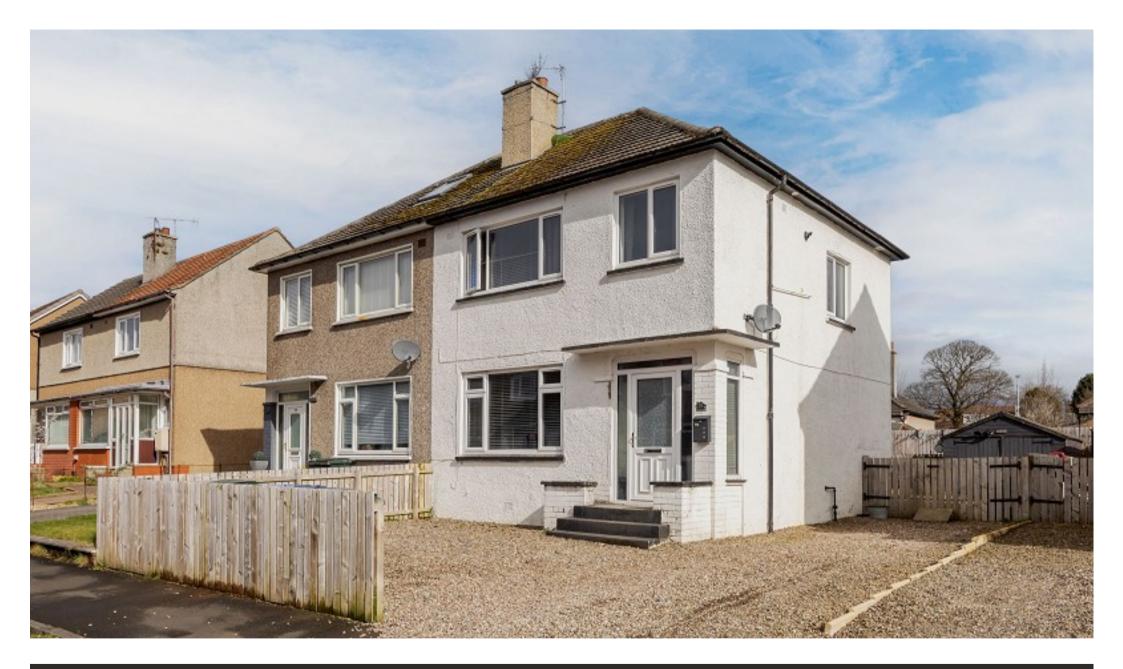

25
Lawrence Avenue, Helensburgh, Argyll And Bute. G84 7JH

Located within the popular pocket of South Colgrain, 25 Lawrence Avenue is a well-proportioned three-bedroom semidetached villa that is perfectly positioned for easy access to Craigendoran train station, Hermitage Academy and Morrisons Supermarket.

Externally the gardens have been landscaped for ease of maintenance and offer gravelled areas and a large decking ideal for using in the summer months. There is also a shed and private driveway offering parking for multiple vehicles. Viewing is by appointment through our Helensburgh Property office and early viewing is advised.