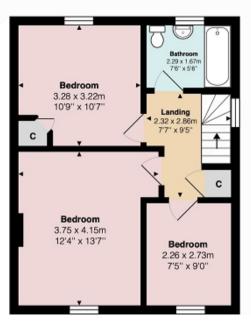

Bedroom 1 13' 07" Max x 12' 04" Max or 4.14m Max x 3.76m

Max

Bedroom 2 10' 09" Max x 10' 07" Max or 3.28m Max x 3.23m

Max

Bedroom 3 9' 0" x 7' 05" or 2.74m x 2.26m

Bathroom 7' 06" x 5' 06" or 2.29m x 1.68m

**Ground Floor** 

First Floor

All measurements are approximate and for display purposes only

Contact our office for further details

NOTE: These details have been prepared for guidance. If there is any point which you find misleading please contact McArthur Stanton where further information is available. Measurements have been taken from wall to wall, unless otherwise stated, and have been recorded by use of a sonic beam. Services and appliances not tested. Details have been prepared by March 2024. If required, we can arrange for a property market appraisal to be carried out on your existing property.