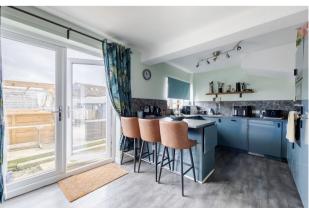

Internally property offers bright and spacious accommodation. On entering there is a welcoming porch and hallway which has a useful store cupboard. The Lounge overlooks the front garden and has an opening into a fabulous Kitchen/Diner which is the full width of the property. The Kitchen itself is fitted with modern units and worktops, has a range of integrated appliances and a cleverly designed breakfast bar ideal for informal dining. The main dining area is a superb size and has patio doors accessing the rear garden.