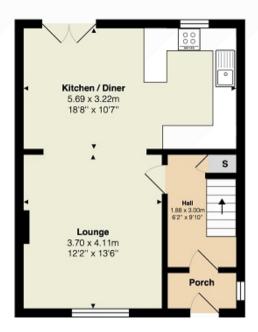

## Measurements

Porch

Hallway 9' 10" Max x 6' 02" Max or 3.00m Max x 1.88m Max

Lounge 13' 06" Max x 12' 02" Max or 4.11m Max x 3.71m

Max

Kitchen/Diner 18' 08" x 10' 07" or 5.69m x 3.23m

Landing 9' 05" x 7' 07"Max Max or 2.87m x 2.31m Max

**Ground Floor** 

First Floor

All measurements are approximate and for display purposes only

Contact our office for further details

NOTE: These details have been prepared for guidance. If there is any point which you find misleading please contact McArthur Stanton where further information is available. Measurements have been taken from wall to wall, unless otherwise stated, and have been recorded by use of a sonic beam. Services and appliances not tested. Details have been prepared by March 2024. If required, we can arrange for a property market appraisal to be carried out on your existing property.