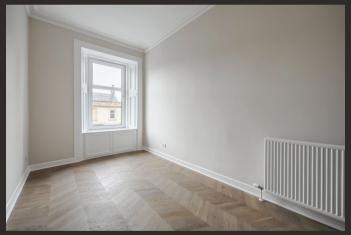

Offered to the market in turn-key condition, internally the apartment offers the perfect balance of old and new and retains a wealth of period features throughout. On entering there is a welcoming porch and spacious hallway that has a useful store cupboard. The Lounge overlooks West Princes Street and has magnificent original cornicing, ceiling rose and press shelving. The Lounge also has ample space for a dining table and chairs if required. The Kitchen has been completely transformed and is fitted with gorgeous light grey J pull units and worktops. There is a range of integral appliances including a dishwasher and an adjoining pantry area. The apartment has three spacious bedrooms one of which has aspects over the communal gardens to the rear of the building and a beautifully fitted bathroom offering a modern suite and tiling. The apartment warrants early internal inspection to appreciate the quality refurbishment that has just been completed. Additional features include full re-plastering, stunning herringbone flooring throughout and a brand-new boiler.