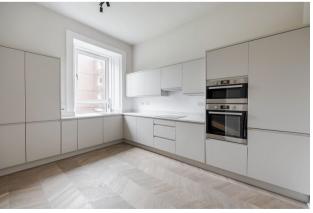

Offered to the market in turn-key condition, internally the apartment offers the perfect balance of old and new and retains a wealth of period features throughout. On entering there is a welcoming porch and spacious hallway that has a useful store cupboard. The Lounge overlooks West Princes Street and has magnificent original cornicing, ceiling rose and press shelving. The Lounge also has ample space for a dining table and chairs if required. The Kitchen has been completely transformed and is fitted with gorgeous light grey J pull units and worktops. There is a range of integral appliances including a dishwasher and an adjoining pantry area. The apartment has three spacious bedrooms one of which has aspects over the communal gardens to the rear of the building and a beautifully fitted bathroom offering a modern suite and tiling. The apartment warrants early internal inspection to appreciate the quality refurbishment that has just been completed. Additional features include full re-plastering, stunning herringbone flooring throughout and a brand-new boiler.