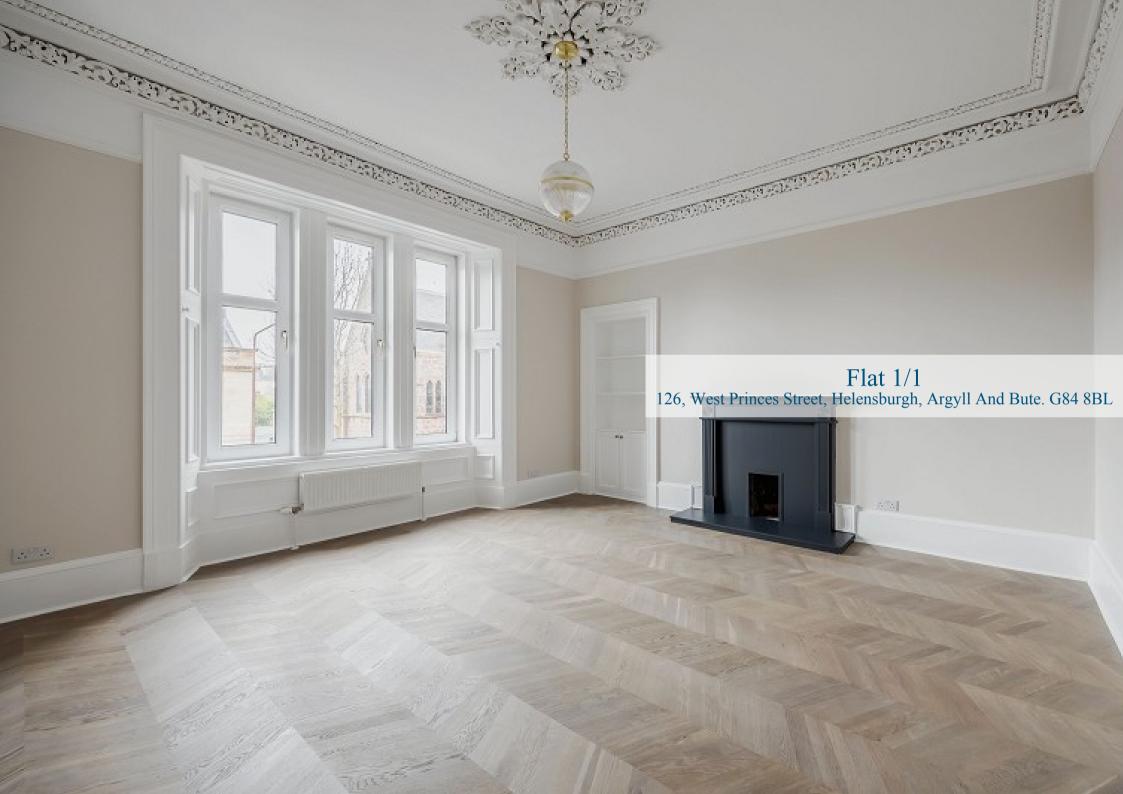

Flat 1/1

## Flat 1/1

126, West Princes Street, Helensburgh, Argyll And Bute. G84 8BL

Located on the lower west side of Helensburgh town centre, Flat 1/1, 126 West Princes Street is a magnificent three-bedroom first floor apartment that has undergone a full program of renovations.

Offered to the market in turn-key condition, internally the apartment offers the perfect balance of old and new and retains a wealth of period features throughout. On entering there is a welcoming porch and spacious hallway that has a useful store cupboard. The Lounge overlooks West Princes Street and has magnificent original cornicing, ceiling rose and press shelving. The Lounge also has ample space for a dining table and chairs if required. The Kitchen has been completely transformed and is fitted with gorgeous light grey J pull units and worktops. There is a range of integral appliances including a dishwasher and an adjoining pantry area. The apartment has three spacious bedrooms one of which has aspects over the communal gardens to the rear of the building and a beautifully fitted bathroom offering a modern suite and tiling. The apartment warrants early internal inspection to appreciate the quality refurbishment that has just been completed. Additional features include full re-plastering, stunning herringbone flooring throughout and a brand-new boiler.