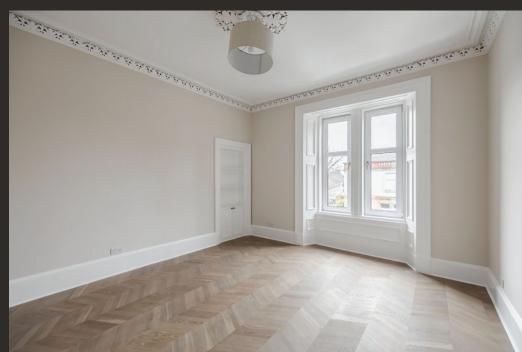

Offered to the market in turn-key condition, internally the apartment offers the perfect balance of old and new and retains a wealth of period features throughout. On entering there is a welcoming porch and spacious hallway that has a useful store cupboard. The Lounge overlooks West Princes Street and has magnificent original cornicing, ceiling rose and press shelving. The Lounge also has ample space for a dining table and chairs if required. The Kitchen has been completely transformed and is fitted with gorgeous light grey J pull units and worktops. There is a range of integral appliances including a dishwasher and an adjoining pantry area. The apartment has three spacious bedrooms one of which has aspects over the communal gardens to the rear of the building and a beautifully fitted bathroom offering a modern suite and tiling. The apartment warrants early internal inspection to appreciate the quality refurbishment that has just been completed. Additional features include full re-plastering, stunning herringbone flooring throughout and a brand-new boiler.