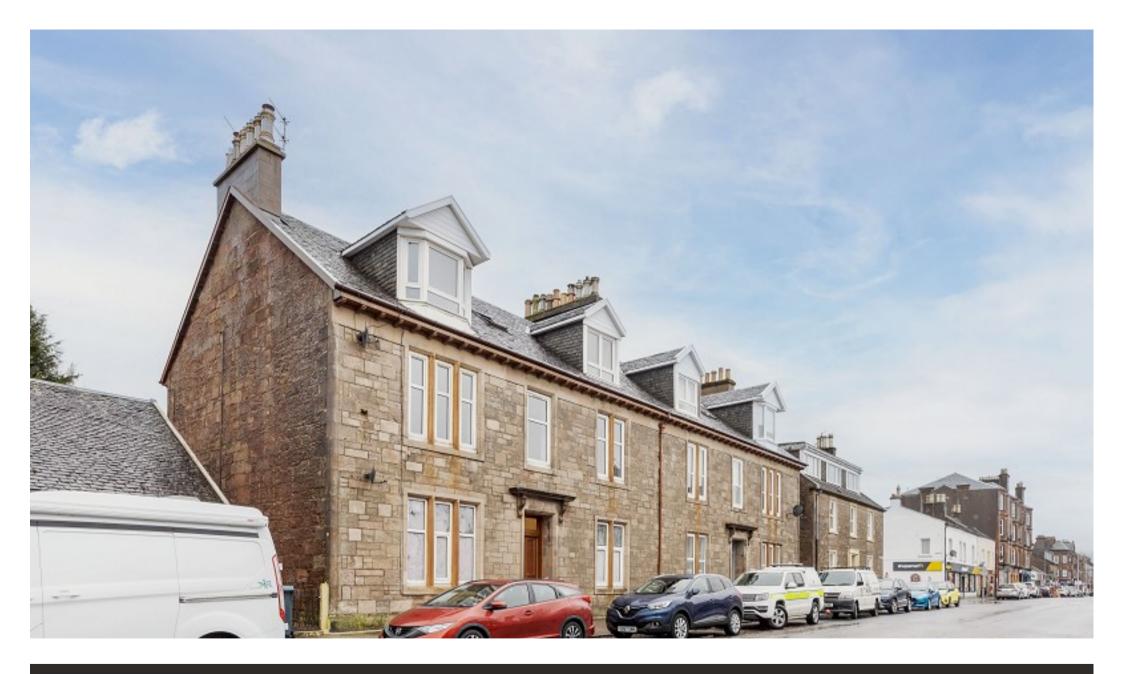

## Flat 1/1

126, West Princes Street, Helensburgh, Argyll And Bute. G84 8BL

Located on the lower west side of Helensburgh town centre, Flat 1/1, 126 West Princes Street is a magnificent three-bedroom first floor apartment that has undergone a full program of renovations.

Externally the apartment is accessed by a traditional stone staircase which is shared with only one other property. The communal garden is well maintained by residents of the building and for peace of mind a Glasgow based factoring company is appointed for general maintenance of the building which includes common buildings insurance. The location of the property is ideal being a short level walk to all of Helensburgh's wonderful local amenities.