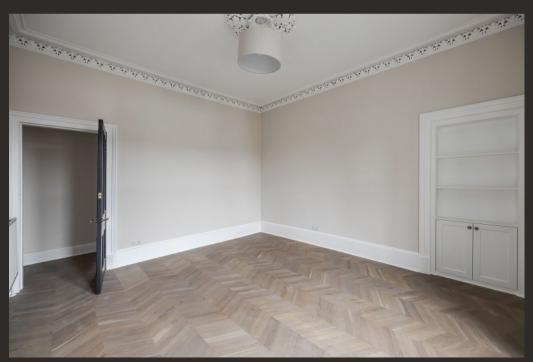

Offered to the market in turn-key condition, internally the apartment offers the perfect balance of old and new and retains a wealth of period features throughout. On entering there is a welcoming porch and spacious hallway that has a useful store cupboard. The Lounge overlooks West Princes Street and has magnificent original cornicing, ceiling rose and press shelving. The Lounge also has ample space for a dining table and chairs if required. The Kitchen has been completely transformed and is fitted with gorgeous light grey J pull units and worktops. There is a range of integral appliances including a dishwasher and an adjoining pantry area. The apartment has three spacious bedrooms one of which has aspects over the communal gardens to the rear of the building and a beautifully fitted bathroom offering a modern suite and tiling. The apartment warrants early internal inspection to appreciate the quality refurbishment that has just been completed. Additional features include full re-plastering, stunning herringbone flooring throughout and a brand-new boiler.