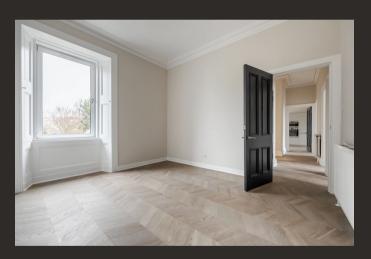

Offered to the market in turn-key condition, internally the apartment offers the perfect balance of old and new and retains a wealth of period features throughout. On entering there is a welcoming porch and spacious hallway that has a useful store cupboard. The Lounge overlooks West Princes Street and has magnificent original cornicing, ceiling rose and press shelving. The Lounge also has ample space for a dining table and chairs if required. The Kitchen has been completely transformed and is fitted with gorgeous light grey J pull units and worktops. There is a range of integral appliances including a dishwasher and an adjoining pantry area. The apartment has three spacious bedrooms one of which has aspects over the communal gardens to the rear of the building and a beautifully fitted bathroom offering a modern suite and tiling. The apartment warrants early internal inspection to appreciate the quality refurbishment that has just been completed. Additional features include full re-plastering, stunning herringbone flooring throughout and a brand-new boiler.