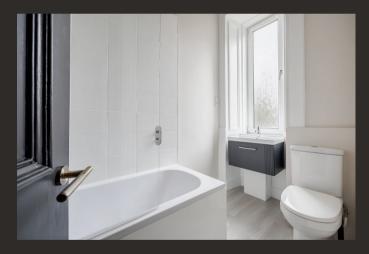

Offered to the market in turn-key condition, internally the apartment offers the perfect balance of old and new and retains a wealth of period features throughout. On entering there is a welcoming porch and spacious hallway that has a useful store cupboard. The Lounge overlooks West Princes Street and has magnificent original cornicing, ceiling rose and press shelving. The Lounge also has ample space for a dining table and chairs if required. The Kitchen has been completely transformed and is fitted with gorgeous light grey J pull units and worktops. There is a range of integral appliances including a dishwasher and an adjoining pantry area. The apartment has three spacious bedrooms one of which has aspects over the communal gardens to the rear of the building and a beautifully fitted bathroom offering a modern suite and tiling. The apartment warrants early internal inspection to appreciate the quality refurbishment that has just been completed. Additional features include full re-plastering, stunning herringbone flooring throughout and a brand-new boiler.