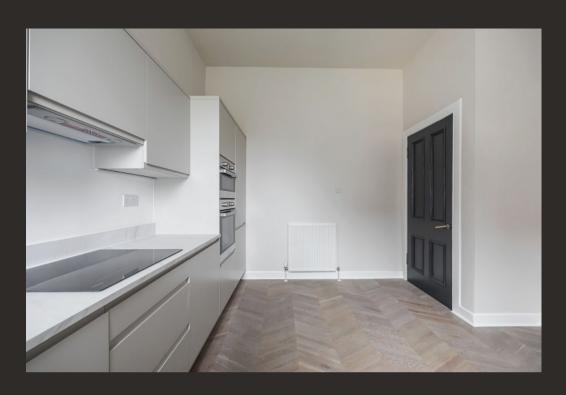

Offered to the market in turn-key condition, internally the apartment offers the perfect balance of old and new and retains a wealth of period features throughout. On entering there is a welcoming porch and spacious hallway that has a useful store cupboard. The Lounge overlooks West Princes Street and has magnificent original cornicing, ceiling rose and press shelving. The Lounge also has ample space for a dining table and chairs if required. The Kitchen has been completely transformed and is fitted with gorgeous light grey J pull units and worktops. There is a range of integral appliances including a dishwasher and an adjoining pantry area. The apartment has three spacious bedrooms one of which has aspects over the communal gardens to the rear of the building and a beautifully fitted bathroom offering a modern suite and tiling. The apartment warrants early internal inspection to appreciate the quality refurbishment that has just been completed. Additional features include full re-plastering, stunning herringbone flooring throughout and a brand-new boiler.