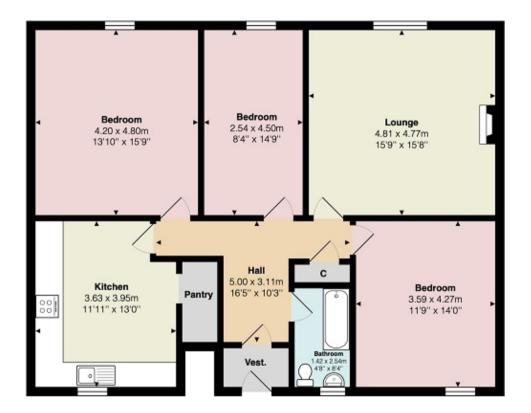

## Measurements

Hallway 16' 05" Max x 10' 03" Max or 5.00m Max x 3.12m

Max

Lounge 15' 09" x 15' 08" or 4.80m x 4.78m

Kitchen 13' 0" Max x 11' 11" Max or 3.96m Max x 3.63m

Max

Pantry

Bedroom 1 15' 09" x 13' 10" or 4.80m x 4.22m

Bedroom 2 14' 0" x 11' 09" or 4.27m x 3.58m

Bedroom 3 14' 09" x 8' 04" or 4.50m x 2.54m

Bathroom 8' 04" x 4' 08" or 2.54m x 1.42m

All measurements are approximate and for display purposes only

Contact our office for further details