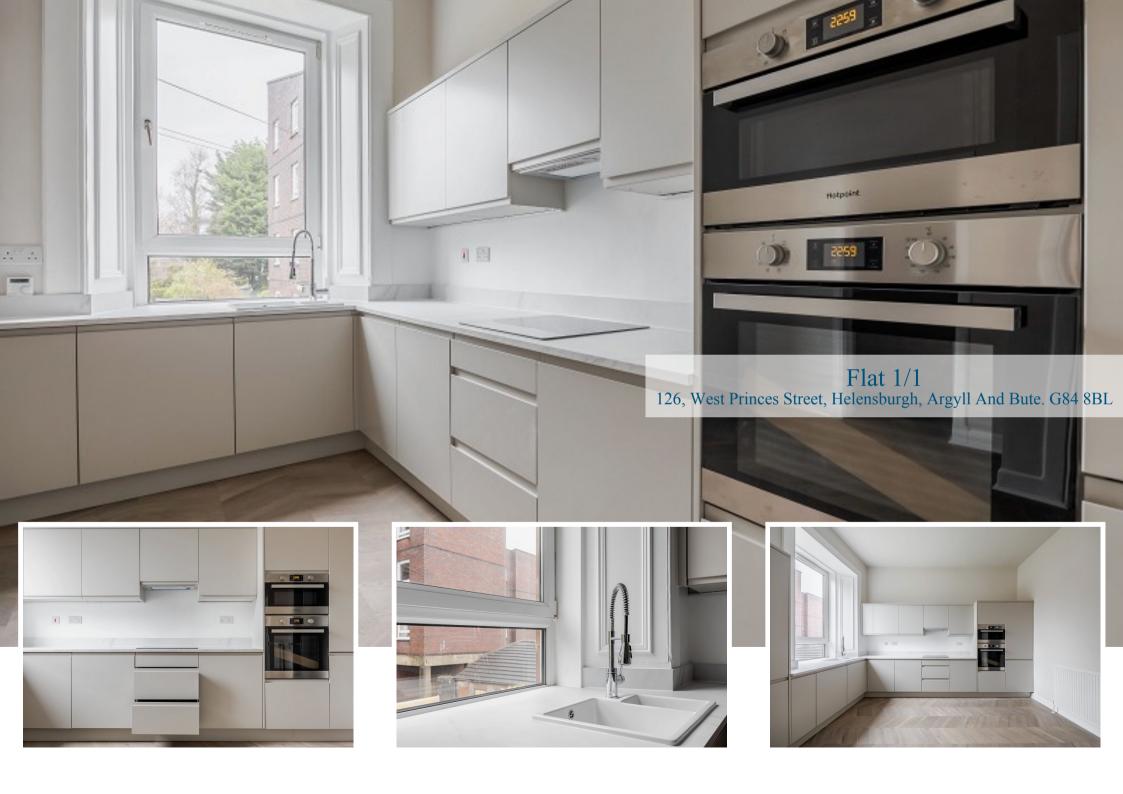

## Flat 1/1

126, West Princes Street, Helensburgh, Argyll And Bute. G84 8BL

Located on the lower west side of Helensburgh town centre, Flat 1/1, 126 West Princes Street is a magnificent three-bedroom first floor apartment that has undergone a full program of renovations.

Offered to the market in turn-key condition, internally the apartment offers the perfect balance of old and new and retains a wealth of period features throughout. On entering there is a welcoming porch and spacious hallway that has a useful store cupboard. The Lounge overlooks West Princes Street and has magnificent original cornicing, ceiling rose and press shelving. The Lounge also has ample space for a dining table and chairs if required. The Kitchen has been completely transformed and is fitted with gorgeous light grey J pull units and worktops. There is a range of integral appliances including a dishwasher and an adjoining pantry area. The apartment has three spacious bedrooms one of which has aspects over the communal gardens to the rear of the building and a beautifully fitted bathroom offering a modern suite and tiling. The apartment warrants early internal inspection to appreciate the quality refurbishment that has just been completed. Additional features include full re-plastering, stunning herringbone flooring throughout and a brand-new boiler.