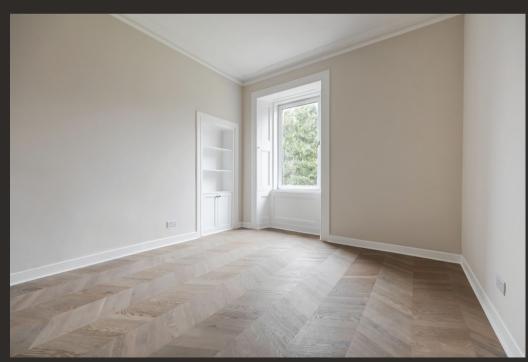

Offered to the market in turn-key condition, internally the apartment offers the perfect balance of old and new and retains a wealth of period features throughout. On entering there is a welcoming porch and spacious hallway that has a useful store cupboard. The Lounge overlooks West Princes Street and has magnificent original cornicing, ceiling rose and press shelving. The Lounge also has ample space for a dining table and chairs if required. The Kitchen has been completely transformed and is fitted with gorgeous light grey J pull units and worktops. There is a range of integral appliances including a dishwasher and an adjoining pantry area. The apartment has three spacious bedrooms one of which has aspects over the communal gardens to the rear of the building and a beautifully fitted bathroom offering a modern suite and tiling. The apartment warrants early internal inspection to appreciate the quality refurbishment that has just been completed. Additional features include full re-plastering, stunning herringbone flooring throughout and a brand-new boiler.

Externally the apartment is accessed by a traditional stone staircase which is shared with only one other property. The communal garden is well maintained by residents of the building and for peace of mind a Glasgow based factoring company is appointed for general maintenance of the building which includes common buildings insurance. The location of the property is ideal being a short level walk to all of Helensburgh's wonderful local amenities.