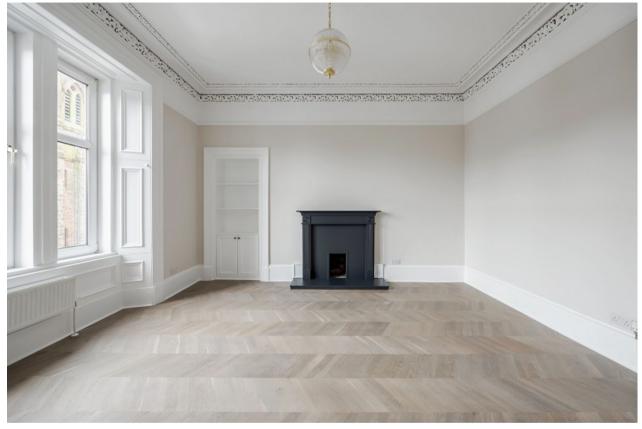

Offered to the market in turn-key condition, internally the apartment offers the perfect balance of old and new and retains a wealth of period features throughout. On entering there is a welcoming porch and spacious hallway that has a useful store cupboard. The Lounge overlooks West Princes Street and has magnificent original cornicing, ceiling rose and press shelving. The Lounge also has ample space for a dining table and chairs if required. The Kitchen has been completely transformed and is fitted with gorgeous light grey J pull units and worktops. There is a range of integral appliances including a dishwasher and an adjoining pantry area. The apartment has three spacious bedrooms one of which has aspects over the communal gardens to the rear of the building and a beautifully fitted bathroom offering a modern suite and tiling. The apartment warrants early internal inspection to appreciate the quality refurbishment that has just been completed. Additional features include full re-plastering, stunning herringbone flooring throughout and a brand-new boiler.