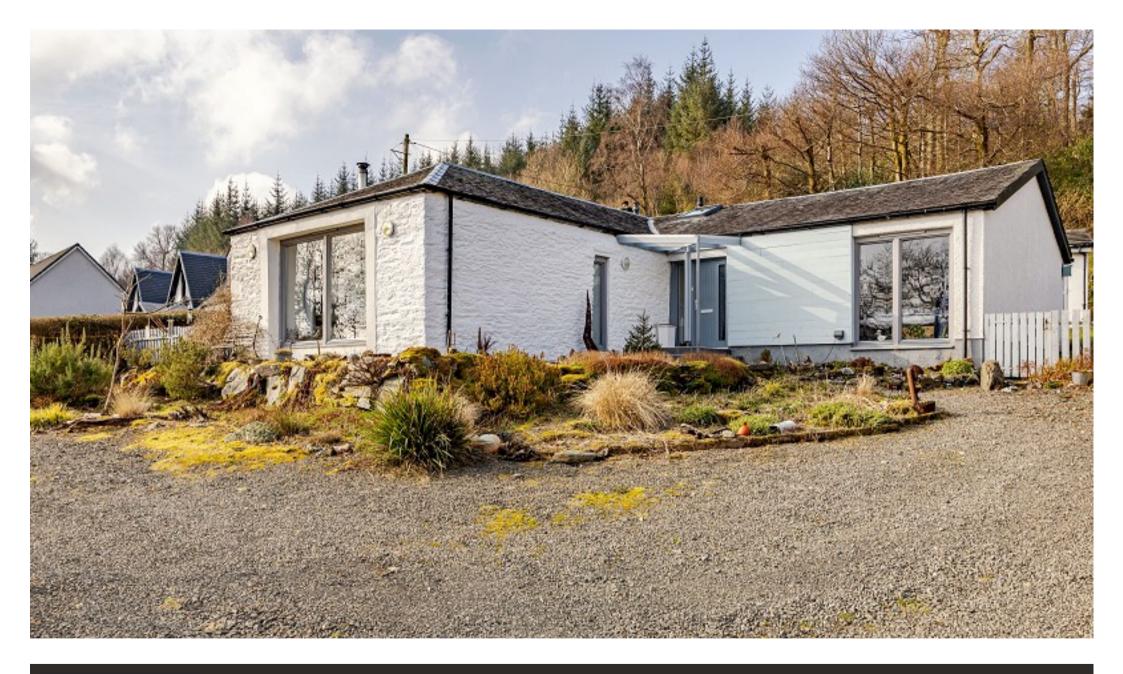

## Shearwater

Garelochhead, Helensburgh, Argyll And Bute. G84 0EL

Located on the outskirts of Garelochhead, Shearwater is a wonderful contemporary cottage that has a magnificent Loch side position with dramatic views of the Gareloch.

Transformed around twelve years ago by the current owners, Shearwater offers a fabulous bright and spacious interior with the use of large areas of glass throughout the property. On entering there is a welcoming hallway which has a useful store cupboard. The Lounge is an outstanding space at nearly thirty foot in length with the most stunning picture window overlooking the Loch. In addition, there is a sliding door accessing a beautiful patio area, a wood-burning stove and ample space for a large dining table and chairs. The Kitchen is on an open plan basis to the Lounge and is fitted with modern white gloss J pull units. Adjoining the Kitchen is a useful utility room and there is a courtesy door leading to the garden. The cottage has three beautifully appointed double bedrooms. The main bedroom has the luxury of an En-suite shower room and there is a gorgeous family bathroom.

Externally Shearwater sits within the most spectacular setting with gorgeous views over the Gareloch. The property has a beautiful wild garden with various areas to sit and relax in the summer months. The property also owns an area of woodland to the rear of the plot with the total ground extending to over an acre. There is a useful detached workshop and a large driveway to the front with two access points from the Shore Road.