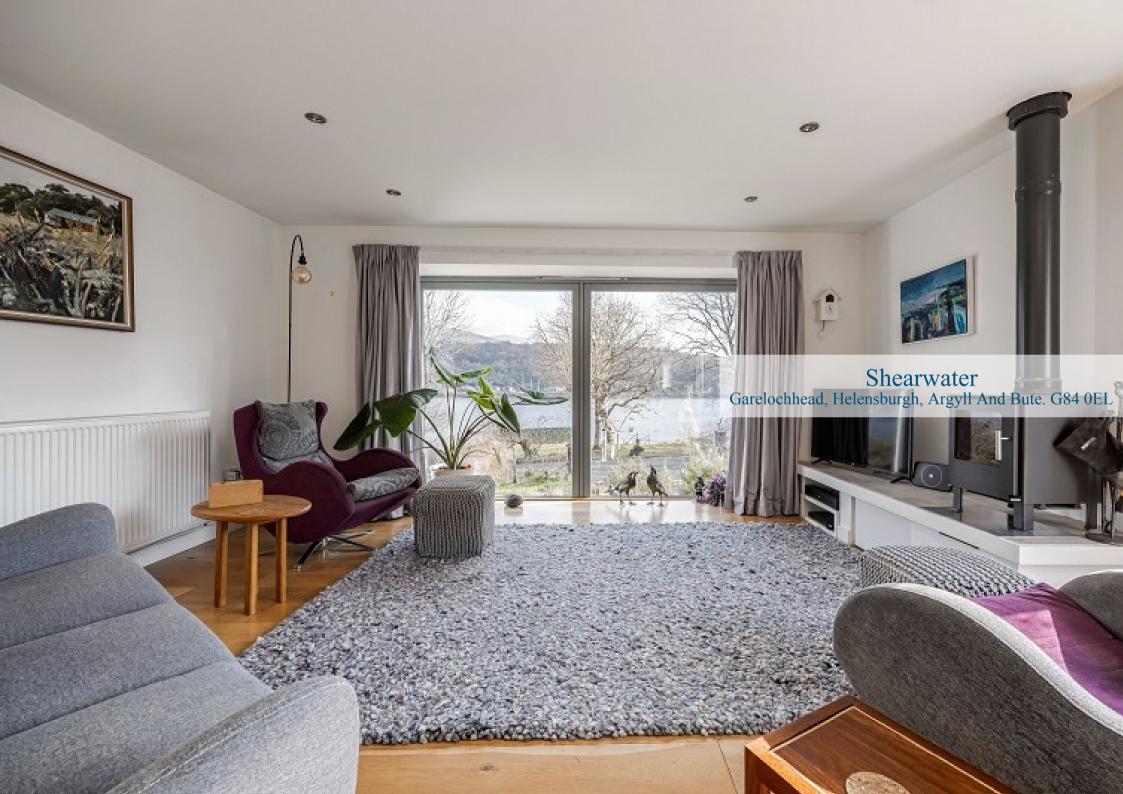

## Shearwater

Garelochhead, Helensburgh, Argyll And Bute. G84 0EL

Located on the outskirts of Garelochhead, Shearwater is a wonderful contemporary cottage that has a magnificent Loch side position with dramatic views of the Gareloch.

Transformed around twelve years ago by the current owners, Shearwater offers a fabulous bright and spacious interior with the use of large areas of glass throughout the property. On entering there is a welcoming hallway which has a useful store cupboard. The Lounge is an outstanding space at nearly thirty foot in length with the most stunning picture window overlooking the Loch. In addition, there is a sliding door accessing a beautiful patio area, a wood-burning stove and ample space for a large dining table and chairs. The Kitchen is on an open plan basis to the Lounge and is fitted with modern white gloss J pull units. Adjoining the Kitchen is a useful utility room and there is a courtesy door leading to the garden. The cottage has three beautifully appointed double bedrooms. The main bedroom has the luxury of an En-suite shower room and there is a gorgeous family bathroom.

Externally Shearwater sits within the most spectacular setting with gorgeous views over the Gareloch. The property has a beautiful wild garden with various areas to sit and relax in the summer months. The property also owns an area of woodland to the rear of the plot with the total ground extending to over an acre. There is a useful detached workshop and a large driveway to the front with two access points from the Shore Road.