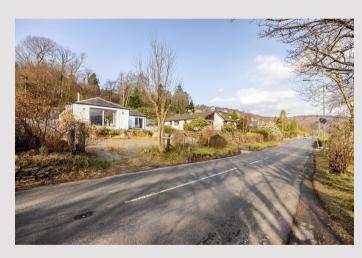

Externally Shearwater sits within the most spectacular setting with gorgeous views over the Gareloch. The property has a beautiful wild garden with various areas to sit and relax in the summer months. The property also owns an area of woodland to the rear of the plot with the total ground extending to over an acre. There is a useful detached workshop and a large driveway to the front with two access points from the Shore Road.

The village of Garelochhead has various local amenities including a train station. The larger town of Helensburgh can be reached by car within fifteen minutes and offers a wide selection of independent shopping, restaurants and fabulous recently completed leisure centre.