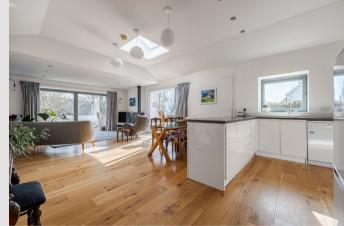

Transformed around twelve years ago by the current owners, Shearwater offers a fabulous bright and spacious interior with the use of large areas of glass throughout the property. On entering there is a welcoming hallway which has a useful store cupboard. The Lounge is an outstanding space at nearly thirty foot in length with the most stunning picture window overlooking the Loch. In addition, there is a sliding door accessing a beautiful patio area, a wood-burning stove and ample space for a large dining table and chairs. The Kitchen is on an open plan basis to the Lounge and is fitted with modern white gloss J pull units. Adjoining the Kitchen is a useful utility room and there is a courtesy door leading to the garden. The cottage has three beautifully appointed double bedrooms. The main bedroom has the luxury of an En-suite shower room and there is a gorgeous family bathroom.