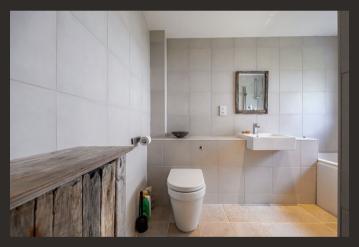

Transformed around twelve years ago by the current owners, Shearwater offers a fabulous bright and spacious interior with the use of large areas of glass throughout the property. On entering there is a welcoming hallway which has a useful store cupboard. The Lounge is an outstanding space at nearly thirty foot in length with the most stunning picture window overlooking the Loch. In addition, there is a sliding door accessing a beautiful patio area, a wood-burning stove and ample space for a large dining table and chairs. The Kitchen is on an open plan basis to the Lounge and is fitted with modern white gloss J pull units. Adjoining the Kitchen is a useful utility room and there is a courtesy door leading to the garden. The cottage has three beautifully appointed double bedrooms. The main bedroom has the luxury of an En-suite shower room and there is a gorgeous family bathroom.