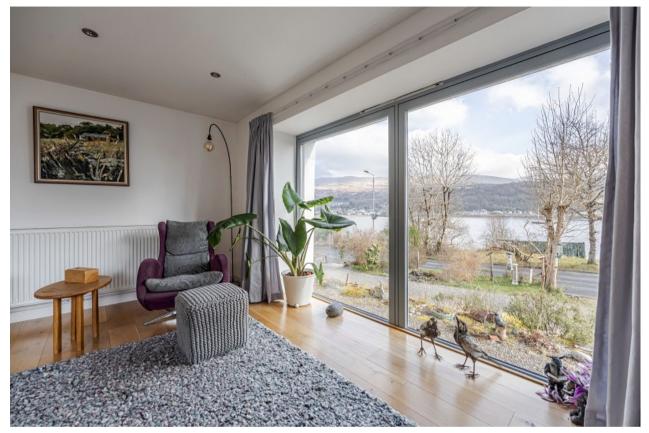

Transformed around twelve years ago by the current owners, Shearwater offers a fabulous bright and spacious interior with the use of large areas of glass throughout the property. On entering there is a welcoming hallway which has a useful store cupboard. The Lounge is an outstanding space at nearly thirty foot in length with the most stunning picture window overlooking the Loch. In addition, there is a sliding door accessing a beautiful patio area, a wood-burning stove and ample space for a large dining table and chairs. The Kitchen is on an open plan basis to the Lounge and is fitted with modern white gloss J pull units. Adjoining the Kitchen is a useful utility room and there is a courtesy door leading to the garden. The cottage has three beautifully appointed double bedrooms. The main bedroom has the luxury of an En-suite shower room and there is a gorgeous family bathroom.

Externally Shearwater sits within the most spectacular setting with gorgeous views over the Gareloch. The property has a beautiful wild garden with various areas to sit and relax in the summer months. The property also owns an area of woodland to the rear of the plot with the total ground extending to over an acre. There is a useful detached workshop and a large driveway to the front with two access points from the Shore Road.