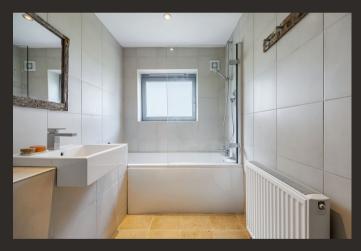

Transformed around twelve years ago by the current owners, Shearwater offers a fabulous bright and spacious interior with the use of large areas of glass throughout the property. On entering there is a welcoming hallway which has a useful store cupboard. The Lounge is an outstanding space at nearly thirty foot in length with the most stunning picture window overlooking the Loch. In addition, there is a sliding door accessing a beautiful patio area, a wood-burning stove and ample space for a large dining table and chairs. The Kitchen is on an open plan basis to the Lounge and is fitted with modern white gloss J pull units. Adjoining the Kitchen is a useful utility room and there is a courtesy door leading to the garden. The cottage has three beautifully appointed double bedrooms. The main bedroom has the luxury of an En-suite shower room and there is a gorgeous family bathroom.