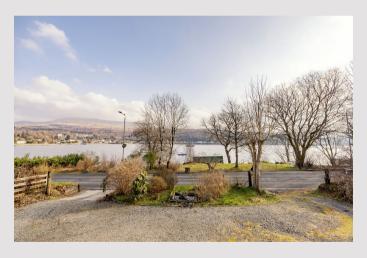

## Shearwater

Garelochhead, Helensburgh, Argyll And Bute. G84 0EL

Located on the outskirts of Garelochhead, Shearwater is a wonderful contemporary cottage that has a magnificent Loch side position with dramatic views of the Gareloch.

Externally Shearwater sits within the most spectacular setting with gorgeous views over the Gareloch. The property has a beautiful wild garden with various areas to sit and relax in the summer months. The property also owns an area of woodland to the rear of the plot with the total ground extending to over an acre. There is a useful detached workshop and a large driveway to the front with two access points from the Shore Road.