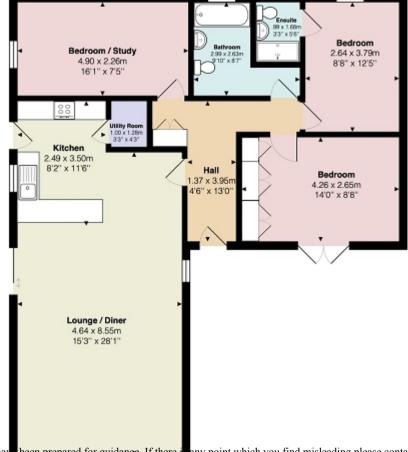

## Measurements

Hallway 13' 0" x 4' 06" or 3.96m x 1.37m

Lounge/diner 28' 01" x 15' 03" or 8.56m x 4.65m

Kitchen 11' 06" x 8' 02" or 3.51m x 2.49m

Utility Room 4' 03" x 3' 03" or 1.30m x 0.99m

Bedroom 1 12' 05" x 8' 08" or 3.78m x 2.64m

En Suite 5' 06" x 3' 03" or 1.68m x 0.99m

Bedroom 2 14' 0" x 8' 08" or 4.27m x 2.64m

Bedroom 3 16' 01" x 7' 05" or 4.90m x 2.26m

Bathroom 9' 10" Max x 8' 07" Max or 3.00m Max x 2.62m Max

Contact our office for further details