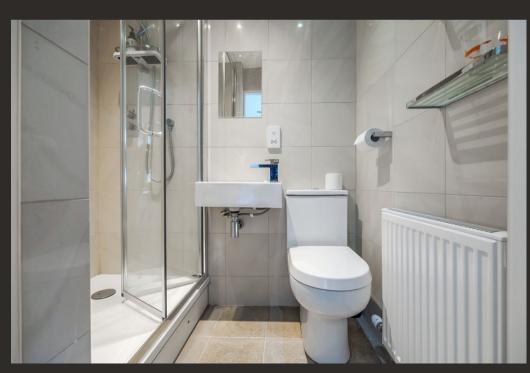

Transformed around twelve years ago by the current owners, Shearwater offers a fabulous bright and spacious interior with the use of large areas of glass throughout the property. On entering there is a welcoming hallway which has a useful store cupboard. The Lounge is an outstanding space at nearly thirty foot in length with the most stunning picture window overlooking the Loch. In addition, there is a sliding door accessing a beautiful patio area, a wood-burning stove and ample space for a large dining table and chairs. The Kitchen is on an open plan basis to the Lounge and is fitted with modern white gloss J pull units. Adjoining the Kitchen is a useful utility room and there is a courtesy door leading to the garden. The cottage has three beautifully appointed double bedrooms. The main bedroom has the luxury of an En-suite shower room and there is a gorgeous family bathroom.