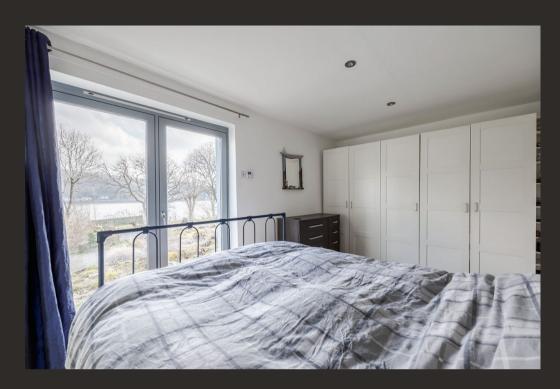

Transformed around twelve years ago by the current owners, Shearwater offers a fabulous bright and spacious interior with the use of large areas of glass throughout the property. On entering there is a welcoming hallway which has a useful store cupboard. The Lounge is an outstanding space at nearly thirty foot in length with the most stunning picture window overlooking the Loch. In addition, there is a sliding door accessing a beautiful patio area, a wood-burning stove and ample space for a large dining table and chairs. The Kitchen is on an open plan basis to the Lounge and is fitted with modern white gloss J pull units. Adjoining the Kitchen is a useful utility room and there is a courtesy door leading to the garden. The cottage has three beautifully appointed double bedrooms. The main bedroom has the luxury of an En-suite shower room and there is a gorgeous family bathroom.