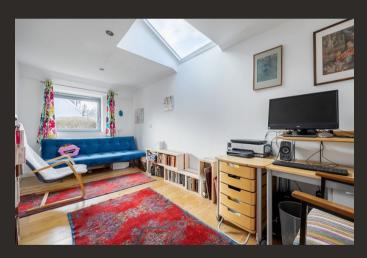

Transformed around twelve years ago by the current owners, Shearwater offers a fabulous bright and spacious interior with the use of large areas of glass throughout the property. On entering there is a welcoming hallway which has a useful store cupboard. The Lounge is an outstanding space at nearly thirty foot in length with the most stunning picture window overlooking the Loch. In addition, there is a sliding door accessing a beautiful patio area, a wood-burning stove and ample space for a large dining table and chairs. The Kitchen is on an open plan basis to the Lounge and is fitted with modern white gloss J pull units. Adjoining the Kitchen is a useful utility room and there is a courtesy door leading to the garden. The cottage has three beautifully appointed double bedrooms. The main bedroom has the luxury of an En-suite shower room and there is a gorgeous family bathroom.