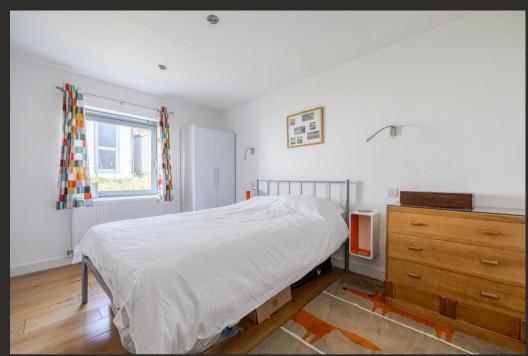

Transformed around twelve years ago by the current owners, Shearwater offers a fabulous bright and spacious interior with the use of large areas of glass throughout the property. On entering there is a welcoming hallway which has a useful store cupboard. The Lounge is an outstanding space at nearly thirty foot in length with the most stunning picture window overlooking the Loch. In addition, there is a sliding door accessing a beautiful patio area, a wood-burning stove and ample space for a large dining table and chairs. The Kitchen is on an open plan basis to the Lounge and is fitted with modern white gloss J pull units. Adjoining the Kitchen is a useful utility room and there is a courtesy door leading to the garden. The cottage has three beautifully appointed double bedrooms. The main bedroom has the luxury of an En-suite shower room and there is a gorgeous family bathroom.