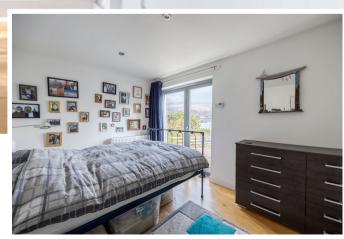

Transformed around twelve years ago by the current owners, Shearwater offers a fabulous bright and spacious interior with the use of large areas of glass throughout the property. On entering there is a welcoming hallway which has a useful store cupboard. The Lounge is an outstanding space at nearly thirty foot in length with the most stunning picture window overlooking the Loch. In addition, there is a sliding door accessing a beautiful patio area, a wood-burning stove and ample space for a large dining table and chairs. The Kitchen is on an open plan basis to the Lounge and is fitted with modern white gloss J pull units. Adjoining the Kitchen is a useful utility room and there is a courtesy door leading to the garden. The cottage has three beautifully appointed double bedrooms. The main bedroom has the luxury of an En-suite shower room and there is a gorgeous family bathroom.

## Measurements

Hallway 13' 0" x 4' 06" or 3.96m x 1.37m

Lounge/diner 28' 01" x 15' 03" or 8.56m x 4.65m

Kitchen 11' 06" x 8' 02" or 3.51m x 2.49m

Utility Room 4' 03" x 3' 03" or 1.30m x 0.99m

Bedroom 1 12' 05" x 8' 08" or 3.78m x 2.64m