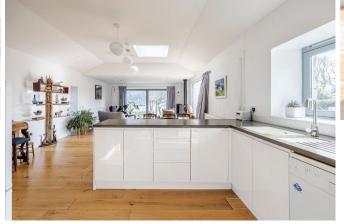

Transformed around twelve years ago by the current owners, Shearwater offers a fabulous bright and spacious interior with the use of large areas of glass throughout the property. On entering there is a welcoming hallway which has a useful store cupboard. The Lounge is an outstanding space at nearly thirty foot in length with the most stunning picture window overlooking the Loch. In addition, there is a sliding door accessing a beautiful patio area, a wood-burning stove and ample space for a large dining table and chairs. The Kitchen is on an open plan basis to the Lounge and is fitted with modern white gloss J pull units. Adjoining the Kitchen is a useful utility room and there is a courtesy door leading to the garden. The cottage has three beautifully appointed double bedrooms. The main bedroom has the luxury of an En-suite shower room and there is a gorgeous family bathroom.

## Measurements

Hallway 13' 0" x 4' 06" or 3.96m x 1.37m

Lounge/diner 28' 01" x 15' 03" or 8.56m x 4.65m

Kitchen 11' 06" x 8' 02" or 3.51m x 2.49m

Utility Room 4' 03" x 3' 03" or 1.30m x 0.99m

Bedroom 1 12' 05" x 8' 08" or 3.78m x 2.64m