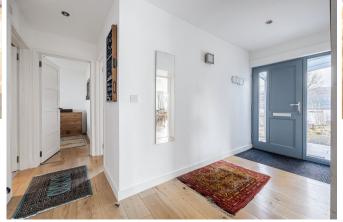

Transformed around twelve years ago by the current owners, Shearwater offers a fabulous bright and spacious interior with the use of large areas of glass throughout the property. On entering there is a welcoming hallway which has a useful store cupboard. The Lounge is an outstanding space at nearly thirty foot in length with the most stunning picture window overlooking the Loch. In addition, there is a sliding door accessing a beautiful patio area, a wood-burning stove and ample space for a large dining table and chairs. The Kitchen is on an open plan basis to the Lounge and is fitted with modern white gloss J pull units. Adjoining the Kitchen is a useful utility room and there is a courtesy door leading to the garden. The cottage has three beautifully appointed double bedrooms. The main bedroom has the luxury of an En-suite shower room and there is a gorgeous family bathroom.