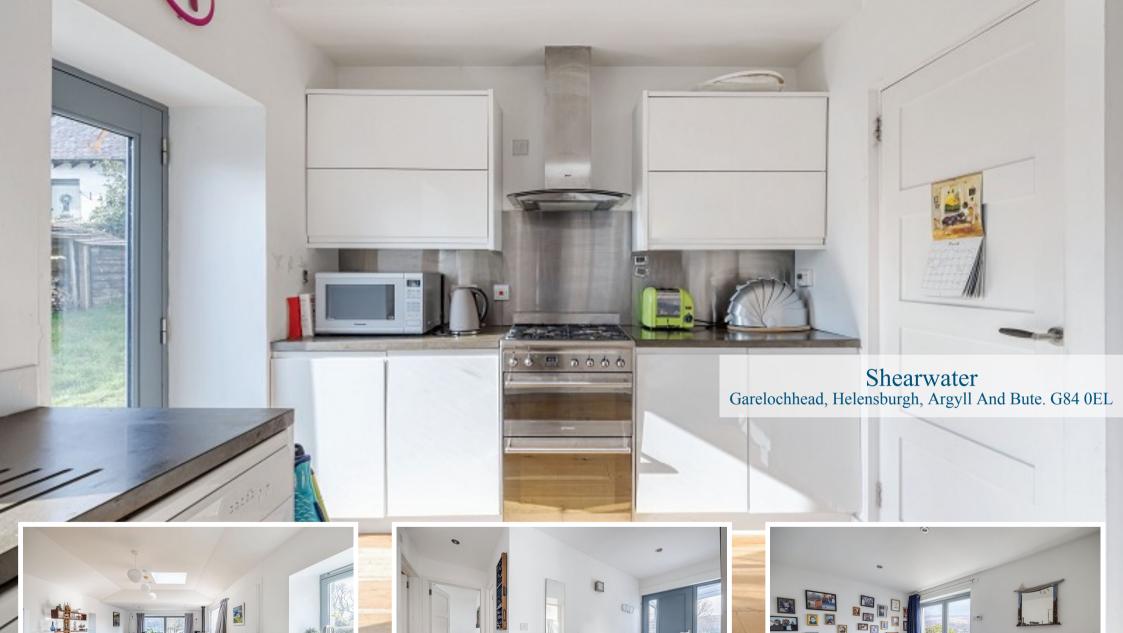

Transformed around twelve years ago by the current owners, Shearwater offers a fabulous bright and spacious interior with the use of large areas of glass throughout the property. On entering there is a welcoming hallway which has a useful store cupboard. The Lounge is an outstanding space at nearly thirty foot in length with the most stunning picture window overlooking the Loch. In addition, there is a sliding door accessing a beautiful patio area, a wood-burning stove and ample space for a large dining table and chairs. The Kitchen is on an open plan basis to the Lounge and is fitted with modern white gloss J pull units. Adjoining the Kitchen is a useful utility room and there is a courtesy door leading to the garden. The cottage has three beautifully appointed double bedrooms. The main bedroom has the luxury of an En-suite shower room and there is a gorgeous family bathroom.

## Measurements

Hallway 13' 0" x 4' 06" or 3.96m x 1.37m

Lounge/diner 28' 01" x 15' 03" or 8.56m x 4.65m

Kitchen 11' 06" x 8' 02" or 3.51m x 2.49m

Utility Room 4' 03" x 3' 03" or 1.30m x 0.99m

Bedroom 1 12' 05" x 8' 08" or 3.78m x 2.64m