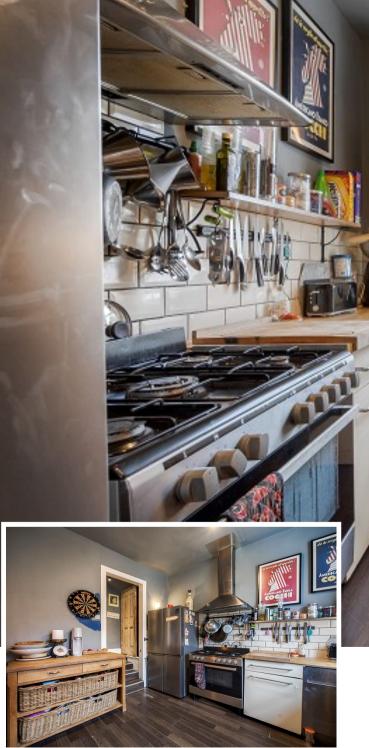

## Measurements

| Hallway      | 25' 09" Max x 7' 0" Max or 7.85m Max x 2.13m Max      |
|--------------|-------------------------------------------------------|
| Lounge       | 20' 04" Max x 12' 08" or 6.20m Max x 3.86m            |
| Dining Room  | 13' 08" x 10' 0" or 4.17m x 3.05m                     |
| Kitchen      | 12' 04" x 10' 06" or 3.76m x 3.20m                    |
| Utility Room | 12' 11" Max x 6' 06" Max or 3.94m Max x 1.98m<br>Max  |
| WC           | 4' 05" x 3' 10" or 1.35m x 1.17m                      |
| Bedroom 1    | 19' 01" Max x 18' 08" Max or 5.82m Max x 5.69m<br>Max |
| Bedroom 2    | 13' 04" Max x 10' 10" Max or 4.06m Max x 3.30m<br>Max |
| Bathroom     | 10' 02" Max x 7' 09" Max or 3.10m Max x 2.36m<br>Max  |
| Shower Room  | 5' 06" x 4' 07" or 1.68m x 1.40m                      |
| Bedroom 3    | 16' 02" Max x 10' 10" or 4.93m Max x 3.30m            |
| Bedroom 4    | 13' 0" Max x 11' 0" Max or 3.96m Max x 3.35m Max      |
| Bedroom 5    | 12' 04" x 10' 06" or 3.76m x 3.20m                    |
| Bedroom 6    | 9' 06" x 7' 0" or 2.90m x 2.13m                       |
|              |                                                       |