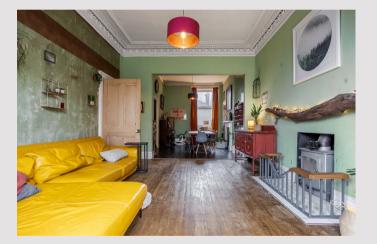

## Measurements

| Hallway      | 25' 09" Max x 7' 0" Max or 7.85m Max x 2.13m Max      |
|--------------|-------------------------------------------------------|
| Lounge       | 20' 04" Max x 12' 08" or 6.20m Max x 3.86m            |
| Dining Room  | 13' 08" x 10' 0" or 4.17m x 3.05m                     |
| Kitchen      | 12' 04" x 10' 06" or 3.76m x 3.20m                    |
| Utility Room | 12' 11" Max x 6' 06" Max or 3.94m Max x 1.98m<br>Max  |
| WC           | 4' 05" x 3' 10" or 1.35m x 1.17m                      |
| Bedroom 1    | 19' 01" Max x 18' 08" Max or 5.82m Max x 5.69m<br>Max |
| Bedroom 2    | 13' 04" Max x 10' 10" Max or 4.06m Max x 3.30m<br>Max |
| Bathroom     | 10' 02" Max x 7' 09" Max or 3.10m Max x 2.36m<br>Max  |
| Shower Room  | 5' 06" x 4' 07" or 1.68m x 1.40m                      |
| Bedroom 3    | 16' 02" Max x 10' 10" or 4.93m Max x 3.30m            |
| Bedroom 4    | 13' 0" Max x 11' 0" Max or 3.96m Max x 3.35m Max      |
| Bedroom 5    | 12' 04" x 10' 06" or 3.76m x 3.20m                    |
| Bedroom 6    | 9' 06" x 7' 0" or 2.90m x 2.13m                       |
|              |                                                       |