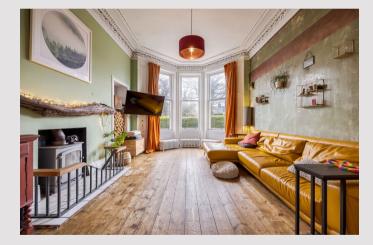

## Measurements

| Hallway      | 25' 09" Max x 7' 0" Max or 7.85m Max x 2.13m Max      |
|--------------|-------------------------------------------------------|
| Lounge       | 20' 04" Max x 12' 08" or 6.20m Max x 3.86m            |
| Dining Room  | 13' 08" x 10' 0" or 4.17m x 3.05m                     |
| Kitchen      | 12' 04" x 10' 06" or 3.76m x 3.20m                    |
| Utility Room | 12' 11" Max x 6' 06" Max or 3.94m Max x 1.98m<br>Max  |
| WC           | 4' 05" x 3' 10" or 1.35m x 1.17m                      |
| Bedroom 1    | 19' 01" Max x 18' 08" Max or 5.82m Max x 5.69m<br>Max |
| Bedroom 2    | 13' 04" Max x 10' 10" Max or 4.06m Max x 3.30m<br>Max |
| Bathroom     | 10' 02" Max x 7' 09" Max or 3.10m Max x 2.36m<br>Max  |
| Shower Room  | 5' 06" x 4' 07" or 1.68m x 1.40m                      |
| Bedroom 3    | 16' 02" Max x 10' 10" or 4.93m Max x 3.30m            |
| Bedroom 4    | 13' 0" Max x 11' 0" Max or 3.96m Max x 3.35m Max      |
| Bedroom 5    | 12' 04" x 10' 06" or 3.76m x 3.20m                    |
| Bedroom 6    | 9' 06" x 7' 0" or 2.90m x 2.13m                       |
|              |                                                       |