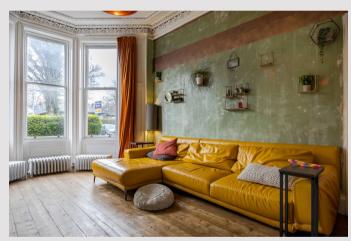

## Measurements

| Hallway      | 25' 09" Max x 7' 0" Max or 7.85m Max x 2.13m Max      |
|--------------|-------------------------------------------------------|
| Lounge       | 20' 04" Max x 12' 08" or 6.20m Max x 3.86m            |
| Dining Room  | 13' 08" x 10' 0" or 4.17m x 3.05m                     |
| Kitchen      | 12' 04" x 10' 06" or 3.76m x 3.20m                    |
| Utility Room | 12' 11" Max x 6' 06" Max or 3.94m Max x 1.98m<br>Max  |
| WC           | 4' 05" x 3' 10" or 1.35m x 1.17m                      |
| Bedroom 1    | 19' 01" Max x 18' 08" Max or 5.82m Max x 5.69m<br>Max |
| Bedroom 2    | 13' 04" Max x 10' 10" Max or 4.06m Max x 3.30m<br>Max |
| Bathroom     | 10' 02" Max x 7' 09" Max or 3.10m Max x 2.36m<br>Max  |
| Shower Room  | 5' 06" x 4' 07" or 1.68m x 1.40m                      |
| Bedroom 3    | 16' 02" Max x 10' 10" or 4.93m Max x 3.30m            |
| Bedroom 4    | 13' 0" Max x 11' 0" Max or 3.96m Max x 3.35m Max      |
| Bedroom 5    | 12' 04" x 10' 06" or 3.76m x 3.20m                    |
| Bedroom 6    | 9' 06" x 7' 0" or 2.90m x 2.13m                       |
|              |                                                       |