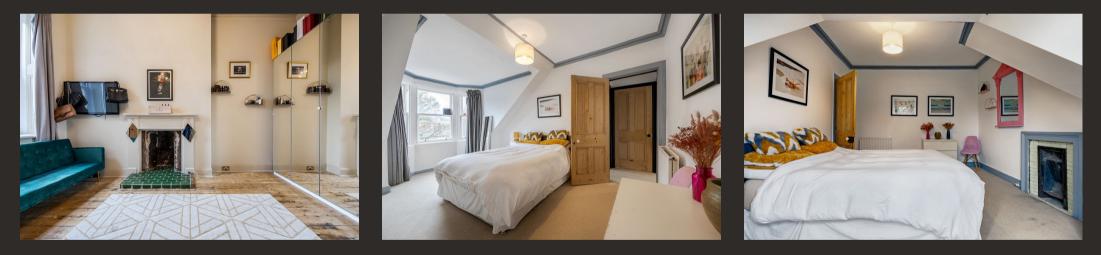

## Measurements

| Hallway      | 25' 09" Max x 7' 0" Max or 7.85m Max x 2.13m Max      |
|--------------|-------------------------------------------------------|
| Lounge       | 20' 04" Max x 12' 08" or 6.20m Max x 3.86m            |
| Dining Room  | 13' 08" x 10' 0" or 4.17m x 3.05m                     |
| Kitchen      | 12' 04" x 10' 06" or 3.76m x 3.20m                    |
| Utility Room | 12' 11" Max x 6' 06" Max or 3.94m Max x 1.98m<br>Max  |
| WC           | 4' 05" x 3' 10" or 1.35m x 1.17m                      |
| Bedroom 1    | 19' 01" Max x 18' 08" Max or 5.82m Max x 5.69m<br>Max |
| Bedroom 2    | 13' 04" Max x 10' 10" Max or 4.06m Max x 3.30m<br>Max |
| Bathroom     | 10' 02" Max x 7' 09" Max or 3.10m Max x 2.36m<br>Max  |
| Shower Room  | 5' 06" x 4' 07" or 1.68m x 1.40m                      |
| Bedroom 3    | 16' 02" Max x 10' 10" or 4.93m Max x 3.30m            |
| Bedroom 4    | 13' 0" Max x 11' 0" Max or 3.96m Max x 3.35m Max      |
| Bedroom 5    | 12' 04" x 10' 06" or 3.76m x 3.20m                    |
| Bedroom 6    | 9' 06" x 7' 0" or 2.90m x 2.13m                       |
|              |                                                       |