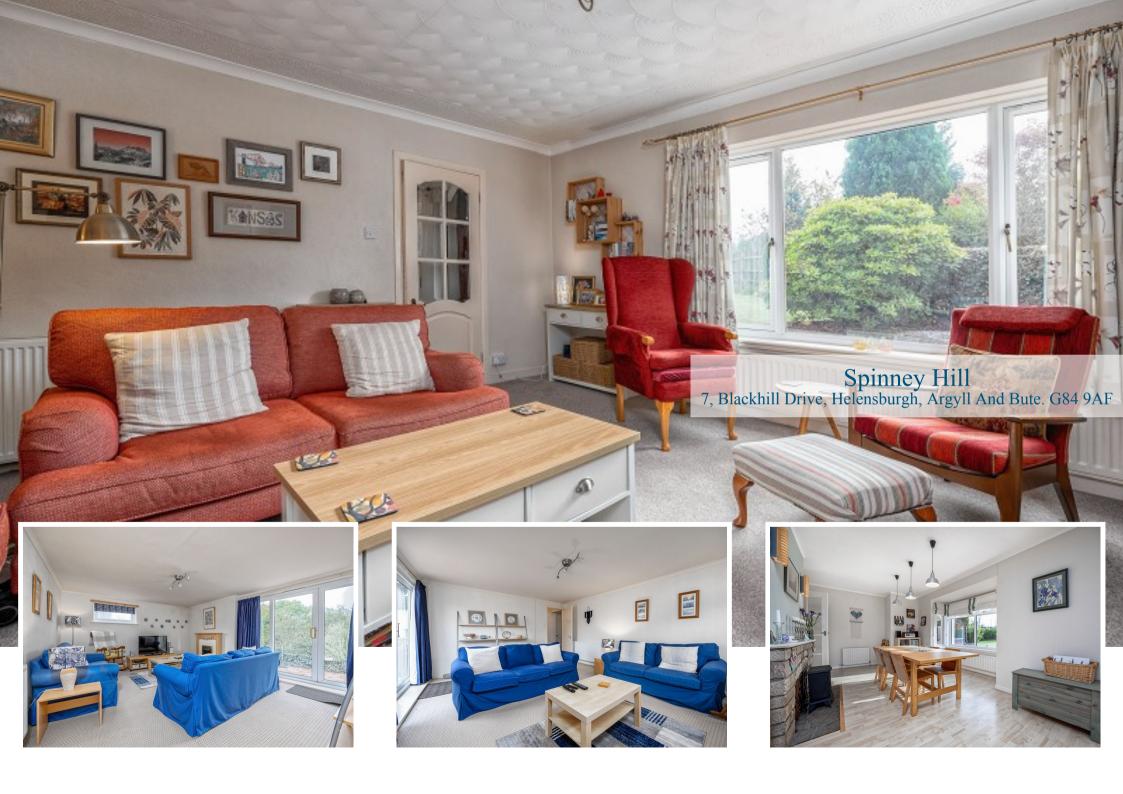

## Measurements

Hallway 22' 10" Max x 5' 09" Max or 6.96m Max x 1.75m

Max

Lounge 16' 03" Max x 14' 06" Max or 4.95m Max x 4.42m

Max

Living Room 16' 0" x 12' 11" or 4.88m x 3.94m

Utility Room 8' 07" x 6' 02" or 2.62m x 1.88m

Shower Room 6' 11" x 6' 05" or 2.11m x 1.96m

Kitchen 13' 02" Max x 12' 02" Max or 4.01m Max x 3.71m

Max

Dining Room 17' 04" Max x 12' 10" Max or 5.28m Max x 3.91m

Max

Sun Room 7' 07" Max x 6' 07" Max or 2.31m Max x 2.01m Max