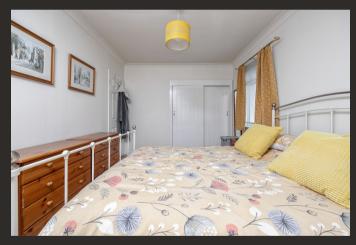

Bathroom 8' 06" x 5' 05" or 2.59m x 1.65m

Bedroom 1 16' 03" Max x 15' 06" Max or 4.95m Max x 4.72m

Max

Bedroom 2 13' 07" x 9' 03" or 4.14m x 2.82m

Bedroom 3 12' 04" Max x 7' 02" Max or 3.76m Max x 2.18m

Max