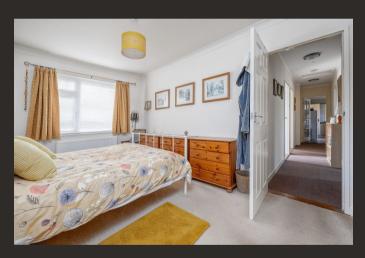

Bathroom 8' 06" x 5' 05" or 2.59m x 1.65m

Bedroom 1 16' 03" Max x 15' 06" Max or 4.95m Max x 4.72m

Max

Bedroom 2 13' 07" x 9' 03" or 4.14m x 2.82m

Bedroom 3 12' 04" Max x 7' 02" Max or 3.76m Max x 2.18m

Max