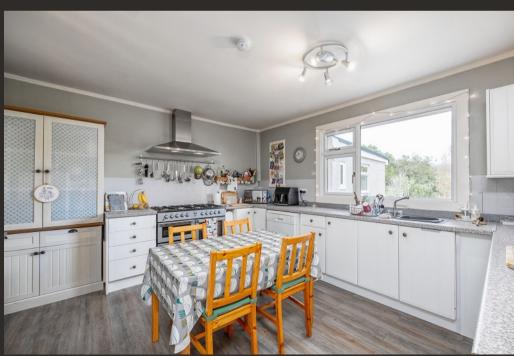

Shower Room 6' 11" x 6' 05" or 2.11m x 1.96m

Kitchen 13' 02" Max x 12' 02" Max or 4.01m Max x 3.71m

Max

Dining Room 17' 04" Max x 12' 10" Max or 5.28m Max x 3.91m

Max

Sun Room 7' 07" Max x 6' 07" Max or 2.31m Max x 2.01m Max