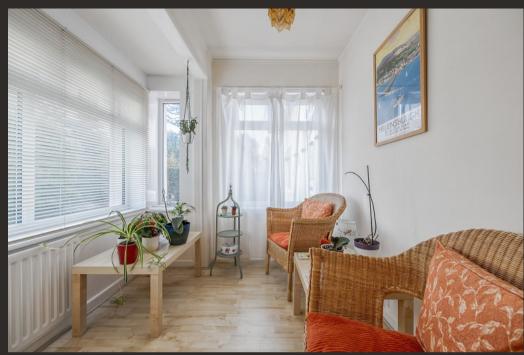

Shower Room 6' 11" x 6' 05" or 2.11m x 1.96m

Kitchen 13' 02" Max x 12' 02" Max or 4.01m Max x 3.71m

Max

Dining Room 17' 04" Max x 12' 10" Max or 5.28m Max x 3.91m

Max

Sun Room 7' 07" Max x 6' 07" Max or 2.31m Max x 2.01m Max