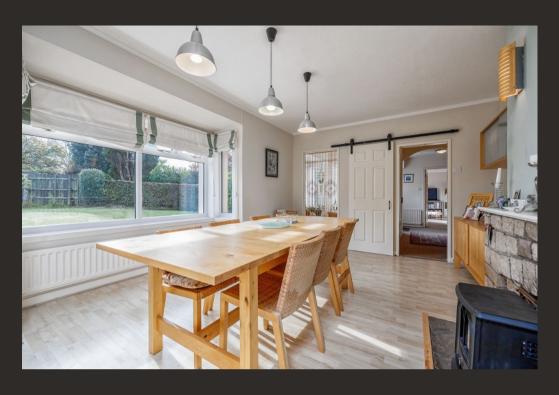

Shower Room 6' 11" x 6' 05" or 2.11m x 1.96m

Kitchen 13' 02" Max x 12' 02" Max or 4.01m Max x 3.71m

Max

Dining Room 17' 04" Max x 12' 10" Max or 5.28m Max x 3.91m

Max

Sun Room 7' 07" Max x 6' 07" Max or 2.31m Max x 2.01m Max