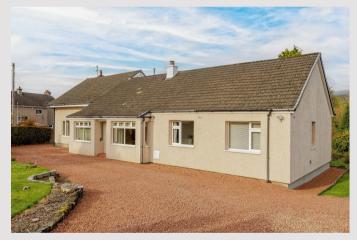

## Spinney Hill

7, Blackhill Drive, Helensburgh, Argyll And Bute. G84 9AF

The upper west side of Helensburgh has long been admired as one of the towns most sought after pockets. Located on the corner of West Lennox Drive and Blackhill Drive, Spinney Hill is a magnificent bespoke detached villa that sits within extensive mature gardens.

Spinney Hill has had the advantage of two large extensions and now offers around 2,400 square foot of living accommodation with the original part of the property thought to date back to the late 1950's with the majority of the living space being all on the level.