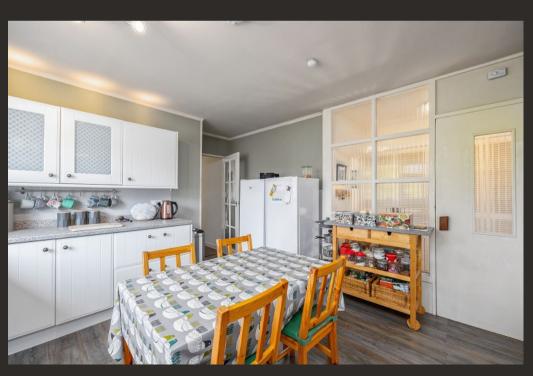

Shower Room 6' 11" x 6' 05" or 2.11m x 1.96m

Kitchen 13' 02" Max x 12' 02" Max or 4.01m Max x 3.71m

Max

Dining Room 17' 04" Max x 12' 10" Max or 5.28m Max x 3.91m

Max

Sun Room 7' 07" Max x 6' 07" Max or 2.31m Max x 2.01m Max