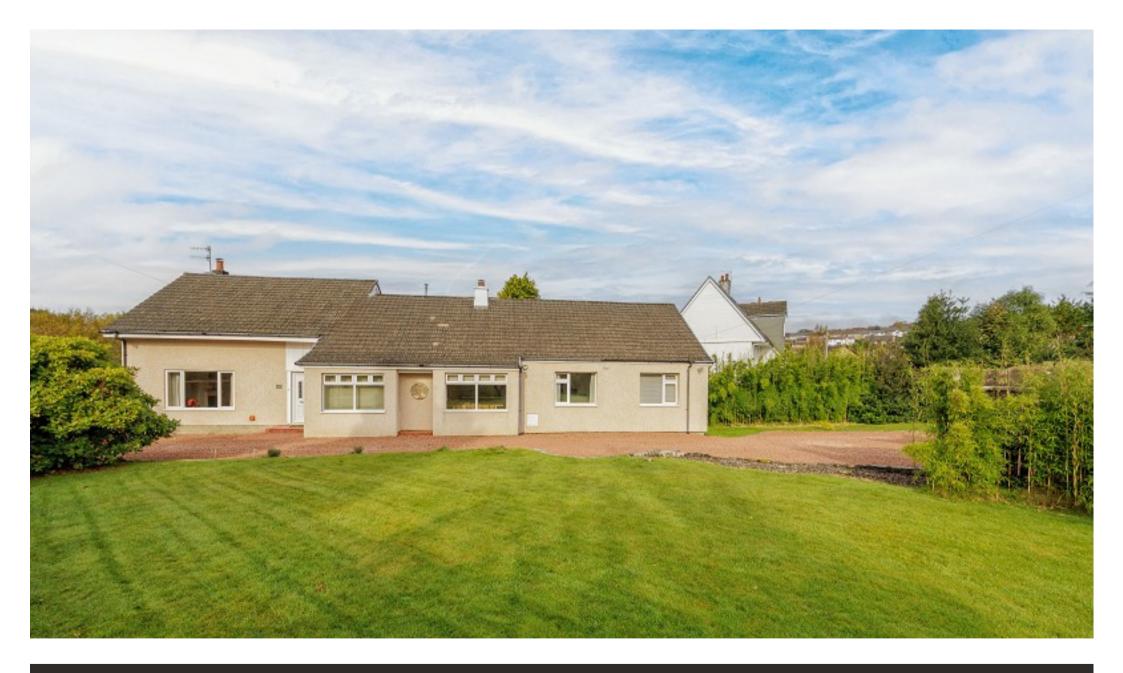

## Spinney Hill

7, Blackhill Drive, Helensburgh, Argyll And Bute. G84 9AF

The upper west side of Helensburgh has long been admired as one of the towns most sought after pockets. Located on the corner of West Lennox Drive and Blackhill Drive, Spinney Hill is a magnificent bespoke detached villa that sits within extensive mature gardens.

Spinney Hill has had the advantage of two large extensions and now offers around 2,400 square foot of living accommodation with the original part of the property thought to date back to the late 1950's with the majority of the living space being all on the level.