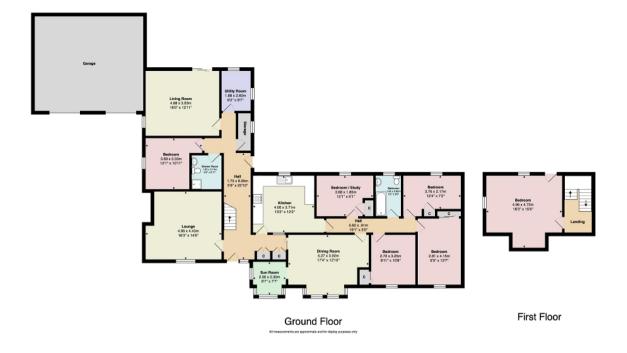

Spinney Hill has had the advantage of two large extensions and now offers around 2,400 square foot of living accommodation with the original part of the property thought to date back to the late 1950's with the majority of the living space being all on the level.

## Measurements

Hallway 22' 10" Max x 5' 09" Max or 6.96m Max x 1.75m

Max

Lounge 16' 03" Max x 14' 06" Max or 4.95m Max x 4.42m

Max

Living Room 16' 0" x 12' 11" or 4.88m x 3.94m

Utility Room 8' 07" x 6' 02" or 2.62m x 1.88m

Shower Room 6' 11" x 6' 05" or 2.11m x 1.96m

Kitchen 13' 02" Max x 12' 02" Max or 4.01m Max x 3.71m

Max

Dining Room 17' 04" Max x 12' 10" Max or 5.28m Max x 3.91m

Max

Sun Room 7' 07" Max x 6' 07" Max or 2.31m Max x 2.01m Max

Bathroom 8' 06" x 5' 05" or 2.59m x 1.65m

Bedroom 1 16' 03" Max x 15' 06" Max or 4.95m Max x 4.72m

Max

Bedroom 2 13' 07" x 9' 03" or 4.14m x 2.82m

Bedroom 3 12' 04" Max x 7' 02" Max or 3.76m Max x 2.18m

Max

Bedroom 4 10' 08" x 8' 11" or 3.25m x 2.72m

Contact our office for further details

NOTE: These details have been prepared for guidance. If there is any point which you find misleading please contact McArthur Stanton where further information is available. Measurements have been taken from wall to wall, unless otherwise stated, and have been recorded by use of a sonic beam. Services and appliances not tested. Details have been prepared by October 2023. If required, we can arrange for a property market appraisal to be carried out on your existing property.