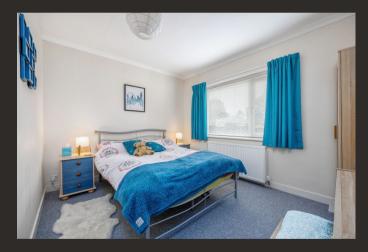

Bathroom 8' 06" x 5' 05" or 2.59m x 1.65m

Bedroom 1 16' 03" Max x 15' 06" Max or 4.95m Max x 4.72m

Max

Bedroom 2 13' 07" x 9' 03" or 4.14m x 2.82m

Bedroom 3 12' 04" Max x 7' 02" Max or 3.76m Max x 2.18m

Max