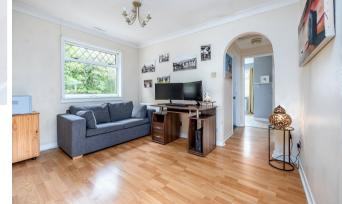

Internally the property offers around 830 square foot of living space. On entering there is a welcoming hallway which has a useful store cupboard. The Lounge is an excellent size and has a picture window overlooking the front garden. An opening from the Lounge leads to a good-sized dining room which in turn has double doors accessing the kitchen which has been fitted with modern units and worktops. There is ample space for free-standing white goods and a door accessing outside to a patio area. The property has three well-proportioned bedrooms two of which have built in storage and a modern family bathroom. There is an additional store cupboard located within the inner hallway. The property is double glazed and has gas central heating.