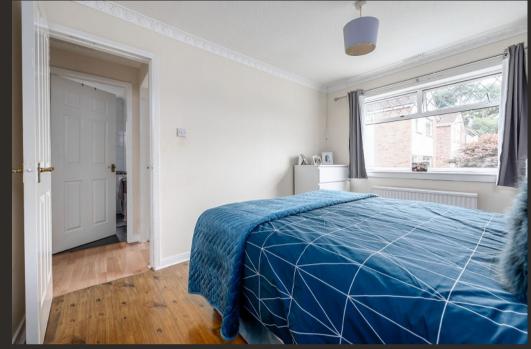

Internally the property offers around 830 square foot of living space. On entering there is a welcoming hallway which has a useful store cupboard. The Lounge is an excellent size and has a picture window overlooking the front garden. An opening from the Lounge leads to a good-sized dining room which in turn has double doors accessing the kitchen which has been fitted with modern units and worktops. There is ample space for free-standing white goods and a door accessing outside to a patio area. The property has three well-proportioned bedrooms two of which have built in storage and a modern family bathroom. There is an additional store cupboard located within the inner hallway. The property is double glazed and has gas central heating.