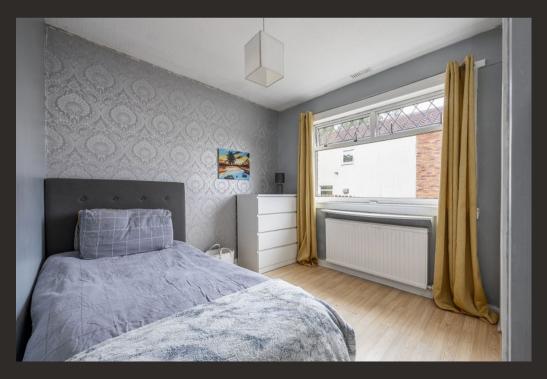

Internally the property offers around 830 square foot of living space. On entering there is a welcoming hallway which has a useful store cupboard. The Lounge is an excellent size and has a picture window overlooking the front garden. An opening from the Lounge leads to a good-sized dining room which in turn has double doors accessing the kitchen which has been fitted with modern units and worktops. There is ample space for free-standing white goods and a door accessing outside to a patio area. The property has three well-proportioned bedrooms two of which have built in storage and a modern family bathroom. There is an additional store cupboard located within the inner hallway. The property is double glazed and has gas central heating.