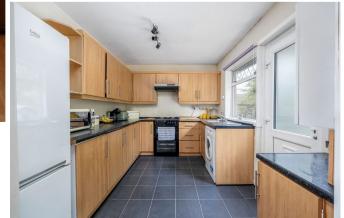

Internally the property offers around 830 square foot of living space. On entering there is a welcoming hallway which has a useful store cupboard. The Lounge is an excellent size and has a picture window overlooking the front garden. An opening from the Lounge leads to a good-sized dining room which in turn has double doors accessing the kitchen which has been fitted with modern units and worktops. There is ample space for free-standing white goods and a door accessing outside to a patio area. The property has three well-proportioned bedrooms two of which have built in storage and a modern family bathroom. There is an additional store cupboard located within the inner hallway. The property is double glazed and has gas central heating.