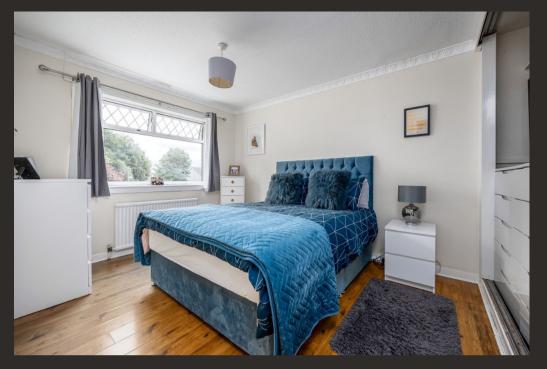

Internally the property offers around 830 square foot of living space. On entering there is a welcoming hallway which has a useful store cupboard. The Lounge is an excellent size and has a picture window overlooking the front garden. An opening from the Lounge leads to a good-sized dining room which in turn has double doors accessing the kitchen which has been fitted with modern units and worktops. There is ample space for free-standing white goods and a door accessing outside to a patio area. The property has three well-proportioned bedrooms two of which have built in storage and a modern family bathroom. There is an additional store cupboard located within the inner hallway. The property is double glazed and has gas central heating.