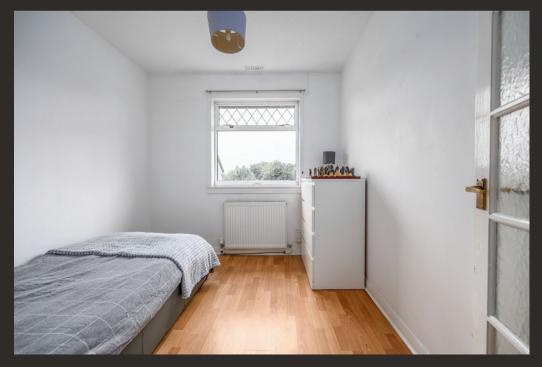

Internally the property offers around 830 square foot of living space. On entering there is a welcoming hallway which has a useful store cupboard. The Lounge is an excellent size and has a picture window overlooking the front garden. An opening from the Lounge leads to a good-sized dining room which in turn has double doors accessing the kitchen which has been fitted with modern units and worktops. There is ample space for free-standing white goods and a door accessing outside to a patio area. The property has three well-proportioned bedrooms two of which have built in storage and a modern family bathroom. There is an additional store cupboard located within the inner hallway. The property is double glazed and has gas central heating.