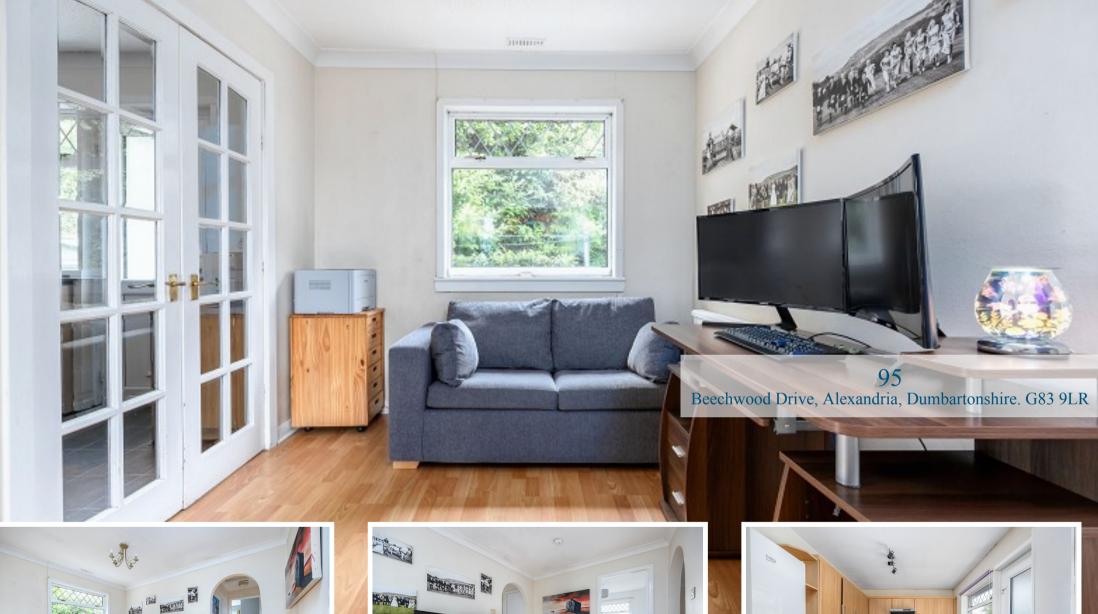

### Beechwood Drive, Alexandria, Dumbartonshire. G83 9LR

Located within a sought-after pocket of Alexandria, 95 Beechwood Drive is a deceptively spacious three-bedroom detached bungalow that is positioned on a fabulous corner plot.

Internally the property offers around 830 square foot of living space. On entering there is a welcoming hallway which has a useful store cupboard. The Lounge is an excellent size and has a picture window overlooking the front garden. An opening from the Lounge leads to a good-sized dining room which in turn has double doors accessing the kitchen which has been fitted with modern units and worktops. There is ample space for free-standing white goods and a door accessing outside to a patio area. The property has three well-proportioned bedrooms two of which have built in storage and a modern family bathroom. There is an additional store cupboard located within the inner hallway. The property is double glazed and has gas central heating.