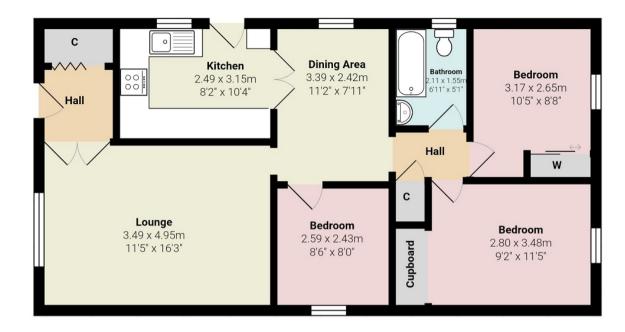

Internally the property offers around 830 square foot of living space. On entering there is a welcoming hallway which has a useful store cupboard. The Lounge is an excellent size and has a picture window overlooking the front garden. An opening from the Lounge leads to a good-sized dining room which in turn has double doors accessing the kitchen which has been fitted with modern units and worktops. There is ample space for free-standing white goods and a door accessing outside to a patio area. The property has three well-proportioned bedrooms two of which have built in storage and a modern family bathroom. There is an additional store cupboard located within the inner hallway. The property is double glazed and has gas central heating.

#### Hallway

| Lounge      | 16' 03" x 11' 05" or 4.95m x 3.48m             |
|-------------|------------------------------------------------|
| Dining Room | 11' 02" x 7' 11" or 3.40m x 2.41m              |
| Kitchen     | 10' 04" x 8' 02" or 3.15m x 2.49m              |
| Bedroom 1   | 11' 05" x 9' 02" or 3.48m x 2.79m              |
| Bedroom 2   | 10' 05" Max x 8' 08" Max or 3.18m Max x<br>Max |
| Bedroom 3   | 8' 06" x 8' 0" or 2.59m x 2.44m                |
| Bathroom    | 6' 11" x 5' 01" or 2.11m x 1.55m               |
|             |                                                |

2.64m

All measurements and layout are approximate and for illustrative purposes only.