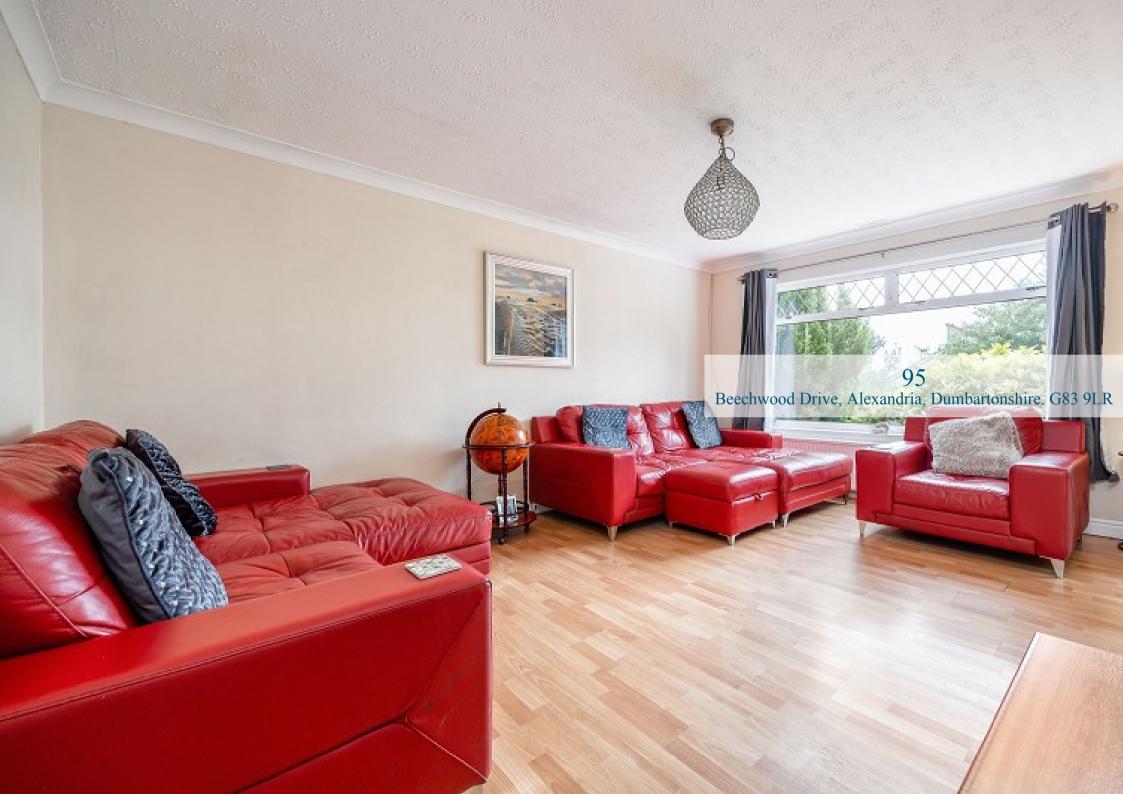

Internally the property offers around 830 square foot of living space. On entering there is a welcoming hallway which has a useful store cupboard. The Lounge is an excellent size and has a picture window overlooking the front garden. An opening from the Lounge leads to a good-sized dining room which in turn has double doors accessing the kitchen which has been fitted with modern units and worktops. There is ample space for free-standing white goods and a door accessing outside to a patio area. The property has three well-proportioned bedrooms two of which have built in storage and a modern family bathroom. There is an additional store cupboard located within the inner hallway. The property is double glazed and has gas central heating.