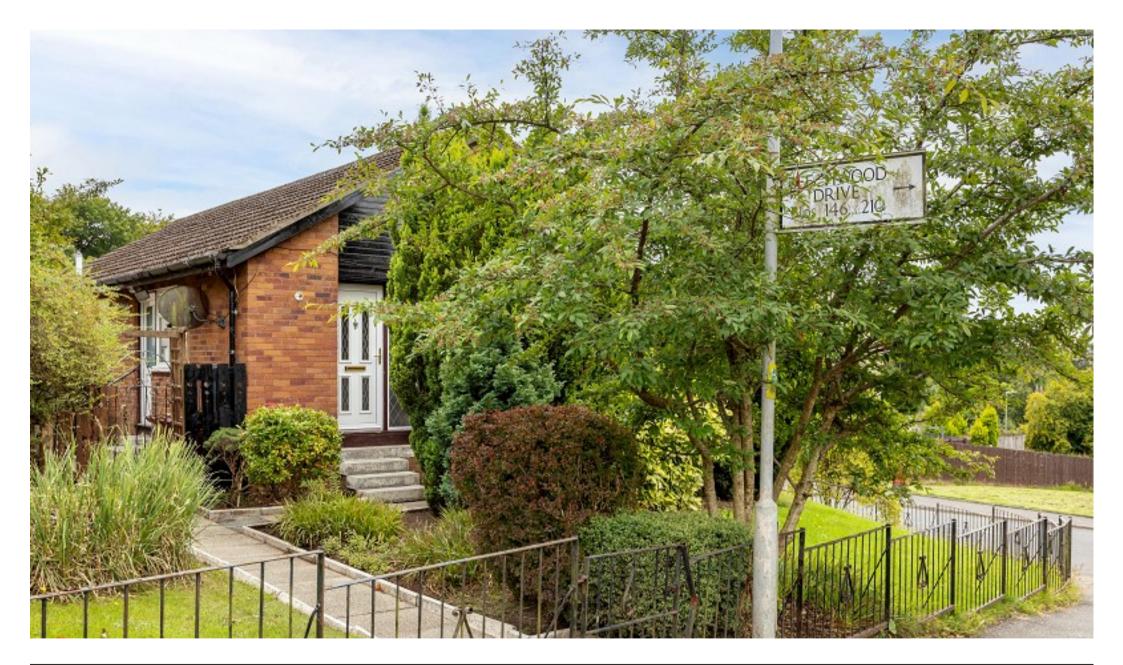

### Beechwood Drive, Alexandria, Dumbartonshire. G83 9LR

Located within a sought-after pocket of Alexandria, 95 Beechwood Drive is a deceptively spacious three-bedroom detached bungalow that is positioned on a fabulous corner plot.

Externally the property sits within an excellent corner plot which has areas of lawn, mature planting and a good-sized patio. The gardens offer a high degree of privacy from neighbouring properties. To the side of the property there is a private driveway offering parking for multiple vehicles.