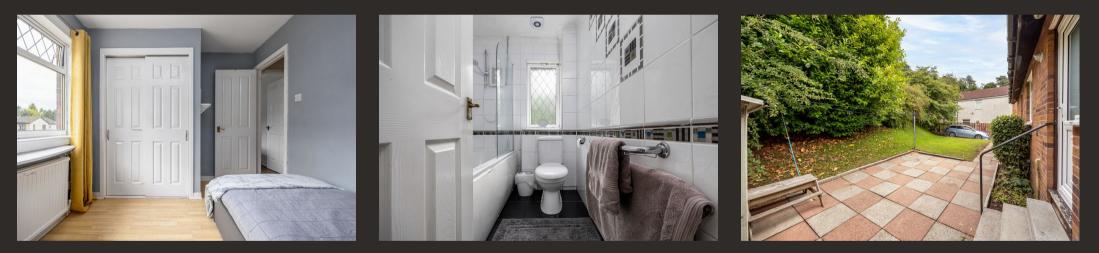

Internally the property offers around 830 square foot of living space. On entering there is a welcoming hallway which has a useful store cupboard. The Lounge is an excellent size and has a picture window overlooking the front garden. An opening from the Lounge leads to a good-sized dining room which in turn has double doors accessing the kitchen which has been fitted with modern units and worktops. There is ample space for free-standing white goods and a door accessing outside to a patio area. The property has three well-proportioned bedrooms two of which have built in storage and a modern family bathroom. There is an additional store cupboard located within the inner hallway. The property is double glazed and has gas central heating.

Externally the property sits within an excellent corner plot which has areas of lawn, mature planting and a good-sized patio. The gardens offer a high degree of privacy from neighbouring properties. To the side of the property there is a private driveway offering parking for multiple vehicles.