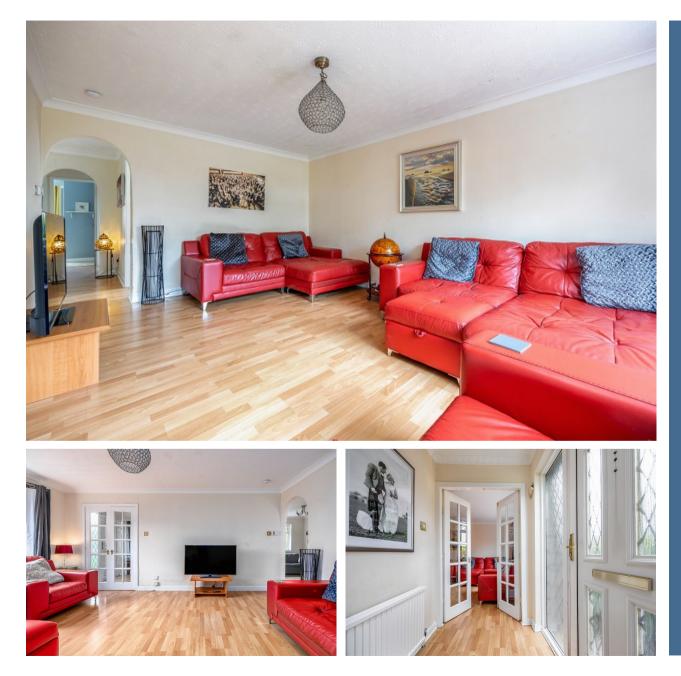

Internally the property offers around 830 square foot of living space. On entering there is a welcoming hallway which has a useful store cupboard. The Lounge is an excellent size and has a picture window overlooking the front garden. An opening from the Lounge leads to a good-sized dining room which in turn has double doors accessing the kitchen which has been fitted with modern units and worktops. There is ample space for free-standing white goods and a door accessing outside to a patio area. The property has three well-proportioned bedrooms two of which have built in storage and a modern family bathroom. There is an additional store cupboard located within the inner hallway. The property is double glazed and has gas central heating.