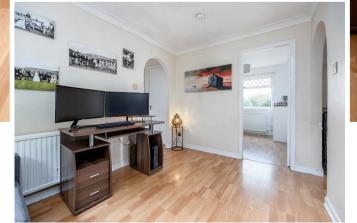

Internally the property offers around 830 square foot of living space. On entering there is a welcoming hallway which has a useful store cupboard. The Lounge is an excellent size and has a picture window overlooking the front garden. An opening from the Lounge leads to a good-sized dining room which in turn has double doors accessing the kitchen which has been fitted with modern units and worktops. There is ample space for free-standing white goods and a door accessing outside to a patio area. The property has three well-proportioned bedrooms two of which have built in storage and a modern family bathroom. There is an additional store cupboard located within the inner hallway. The property is double glazed and has gas central heating.