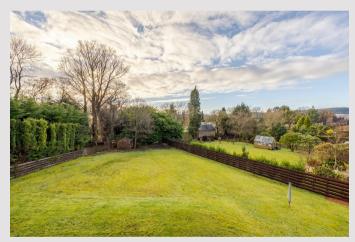

Externally Failentra sits within a sizeable plot which is bounded by fencing and mature planting. There is a vast area of lawn which could be further landscaped to individual requirements. The property has a large private driveway, detached garage and summer house.