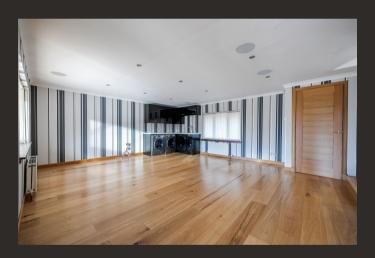

Built in the early 90's Failentra offers proportions very rarely found in a modern property. On the ground floor there is a magnificent entrance hallway which has double height floor to ceiling windows over-looking the grounds and various store cupboards. There are multiple reception rooms on the ground floor including a formal lounge, games room and a conservatory. The dining kitchen is vast in size at over 30 foot in length and is fitted with modern units and Granite worktop. There is a range of high-end integral appliances and an adjoining utility/boot room. In addition, a small staircase accessed from the main hallway leads to a home office and shower room which could be utilised as further bedroom accommodation if required.