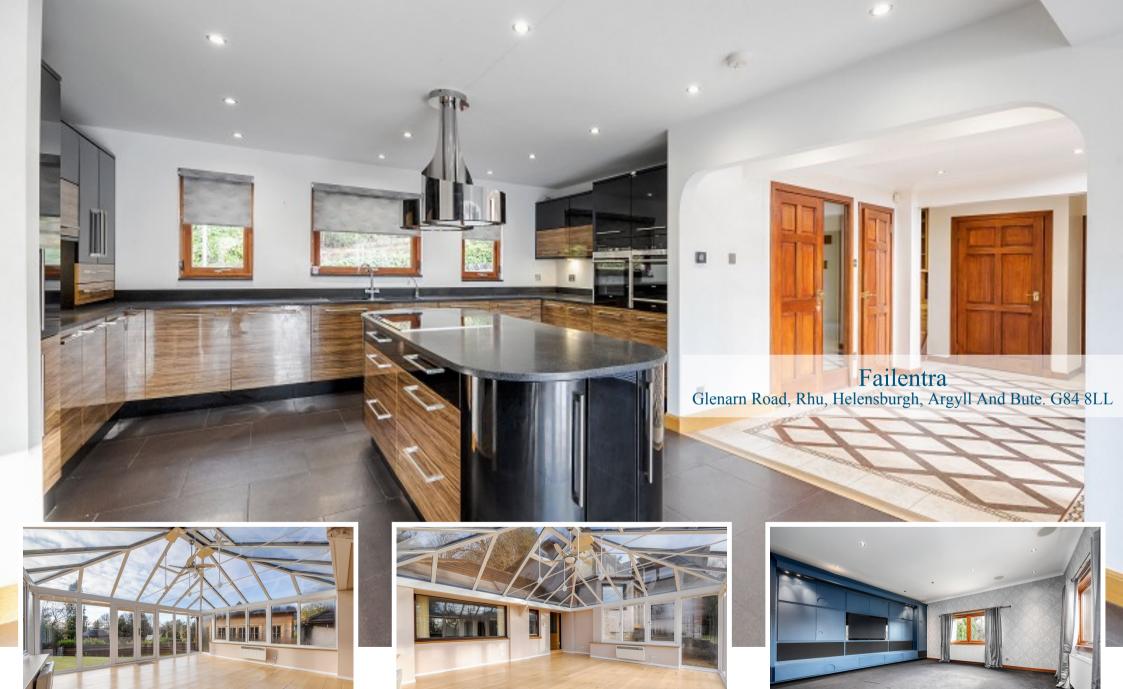

## Failentra

Glenarn Road, Rhu, Helensburgh, Argyll And Bute. G84 8LL

Located within one of Rhu's most sought-after pockets of Glenarn Road, Failentra is an individually designed split level detached villa that extends to around 3500 square feet of living accommodation and is set within a magnificent private south facing plot.

Built in the early 90's Failentra offers proportions very rarely found in a modern property. On the ground floor there is a magnificent entrance hallway which has double height floor to ceiling windows over-looking the grounds and various store cupboards. There are multiple reception rooms on the ground floor including a formal lounge, games room and a conservatory. The dining kitchen is vast in size at over 30 foot in length and is fitted with modern units and Granite worktop. There is a range of high-end integral appliances and an adjoining utility/boot room. In addition, a small staircase accessed from the main hallway leads to a home office and shower room which could be utilised as further bedroom accommodation if required.