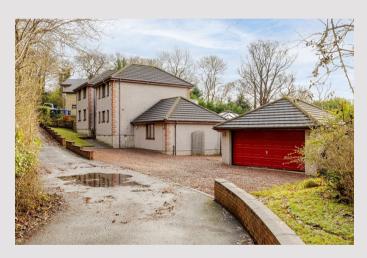

Externally Failentra sits within a sizeable plot which is bounded by fencing and mature planting. There is a vast area of lawn which could be further landscaped to individual requirements. The property has a large private driveway, detached garage and summer house.