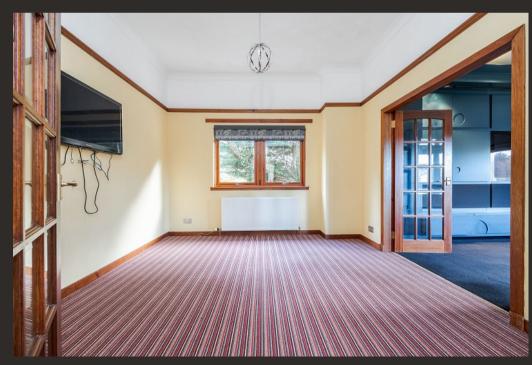

Built in the early 90's Failentra offers proportions very rarely found in a modern property. On the ground floor there is a magnificent entrance hallway which has double height floor to ceiling windows over-looking the grounds and various store cupboards. There are multiple reception rooms on the ground floor including a formal lounge, games room and a conservatory. The dining kitchen is vast in size at over 30 foot in length and is fitted with modern units and Granite worktop. There is a range of high-end integral appliances and an adjoining utility/boot room. In addition, a small staircase accessed from the main hallway leads to a home office and shower room which could be utilised as further bedroom accommodation if required.