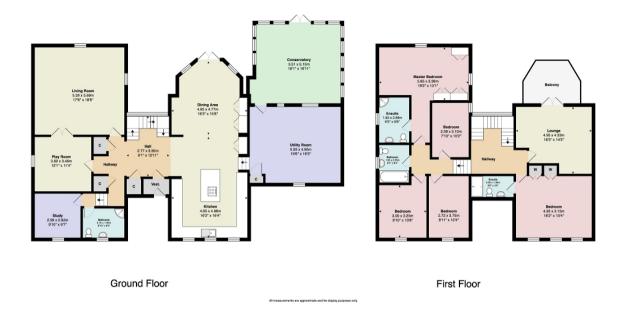

Built in the early 90's Failentra offers proportions very rarely found in a modern property. On the ground floor there is a magnificent entrance hallway which has double height floor to ceiling windows over-looking the grounds and various store cupboards. There are multiple reception rooms on the ground floor including a formal lounge, games room and a conservatory. The dining kitchen is vast in size at over 30 foot in length and is fitted with modern units and Granite worktop. There is a range of high-end integral appliances and an adjoining utility/boot room. In addition, a small staircase accessed from the main hallway leads to a home office and shower room which could be utilised as further bedroom accommodation if required.

The upper level of the property has five good-sized bedrooms two of which have En-suite facilities and an additional large family bathroom. There is also a beautiful formal lounge which has access to a gorgeous balcony that overlooks the grounds.

Externally Failentra sits within a sizeable plot which is bounded by fencing and mature planting. There is a vast area of lawn which could be further landscaped to individual requirements. The property has a large private driveway, detached garage and summer house.