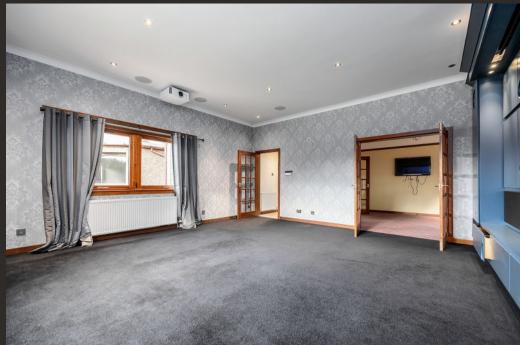

Built in the early 90's Failentra offers proportions very rarely found in a modern property. On the ground floor there is a magnificent entrance hallway which has double height floor to ceiling windows over-looking the grounds and various store cupboards. There are multiple reception rooms on the ground floor including a formal lounge, games room and a conservatory. The dining kitchen is vast in size at over 30 foot in length and is fitted with modern units and Granite worktop. There is a range of high-end integral appliances and an adjoining utility/boot room. In addition, a small staircase accessed from the main hallway leads to a home office and shower room which could be utilised as further bedroom accommodation if required.