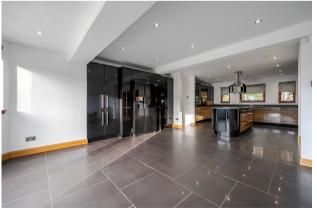

Built in the early 90's Failentra offers proportions very rarely found in a modern property. On the ground floor there is a magnificent entrance hallway which has double height floor to ceiling windows over-looking the grounds and various store cupboards. There are multiple reception rooms on the ground floor including a formal lounge, games room and a conservatory. The dining kitchen is vast in size at over 30 foot in length and is fitted with modern units and Granite worktop. There is a range of high-end integral appliances and an adjoining utility/boot room. In addition, a small staircase accessed from the main hallway leads to a home office and shower room which could be utilised as further bedroom accommodation if required.