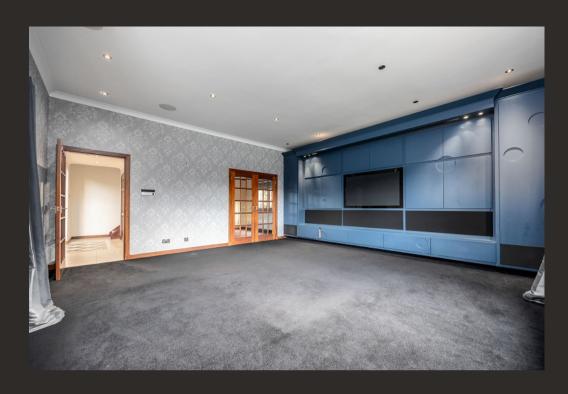

Built in the early 90's Failentra offers proportions very rarely found in a modern property. On the ground floor there is a magnificent entrance hallway which has double height floor to ceiling windows over-looking the grounds and various store cupboards. There are multiple reception rooms on the ground floor including a formal lounge, games room and a conservatory. The dining kitchen is vast in size at over 30 foot in length and is fitted with modern units and Granite worktop. There is a range of high-end integral appliances and an adjoining utility/boot room. In addition, a small staircase accessed from the main hallway leads to a home office and shower room which could be utilised as further bedroom accommodation if required.