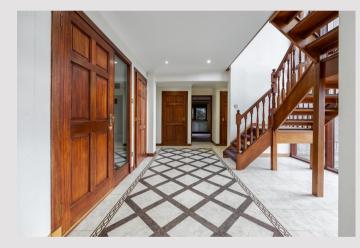

Built in the early 90's Failentra offers proportions very rarely found in a modern property. On the ground floor there is a magnificent entrance hallway which has double height floor to ceiling windows over-looking the grounds and various store cupboards. There are multiple reception rooms on the ground floor including a formal lounge, games room and a conservatory. The dining kitchen is vast in size at over 30 foot in length and is fitted with modern units and Granite worktop. There is a range of high-end integral appliances and an adjoining utility/boot room. In addition, a small staircase accessed from the main hallway leads to a home office and shower room which could be utilised as further bedroom accommodation if required.