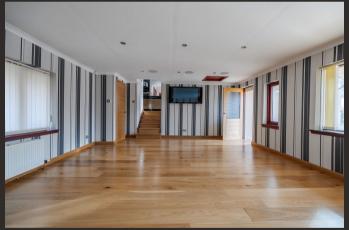

Built in the early 90's Failentra offers proportions very rarely found in a modern property. On the ground floor there is a magnificent entrance hallway which has double height floor to ceiling windows over-looking the grounds and various store cupboards. There are multiple reception rooms on the ground floor including a formal lounge, games room and a conservatory. The dining kitchen is vast in size at over 30 foot in length and is fitted with modern units and Granite worktop. There is a range of high-end integral appliances and an adjoining utility/boot room. In addition, a small staircase accessed from the main hallway leads to a home office and shower room which could be utilised as further bedroom accommodation if required.