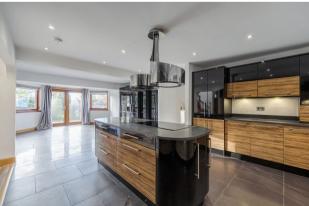

Built in the early 90's Failentra offers proportions very rarely found in a modern property. On the ground floor there is a magnificent entrance hallway which has double height floor to ceiling windows over-looking the grounds and various store cupboards. There are multiple reception rooms on the ground floor including a formal lounge, games room and a conservatory. The dining kitchen is vast in size at over 30 foot in length and is fitted with modern units and Granite worktop. There is a range of high-end integral appliances and an adjoining utility/boot room. In addition, a small staircase accessed from the main hallway leads to a home office and shower room which could be utilised as further bedroom accommodation if required.