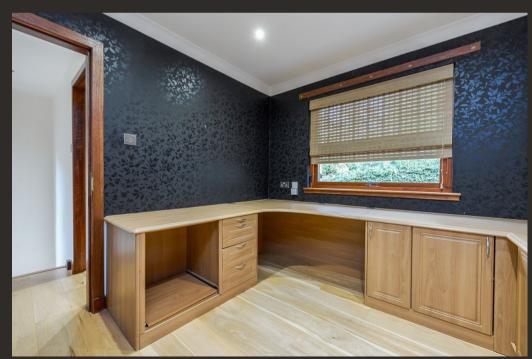

Built in the early 90's Failentra offers proportions very rarely found in a modern property. On the ground floor there is a magnificent entrance hallway which has double height floor to ceiling windows over-looking the grounds and various store cupboards. There are multiple reception rooms on the ground floor including a formal lounge, games room and a conservatory. The dining kitchen is vast in size at over 30 foot in length and is fitted with modern units and Granite worktop. There is a range of high-end integral appliances and an adjoining utility/boot room. In addition, a small staircase accessed from the main hallway leads to a home office and shower room which could be utilised as further bedroom accommodation if required.