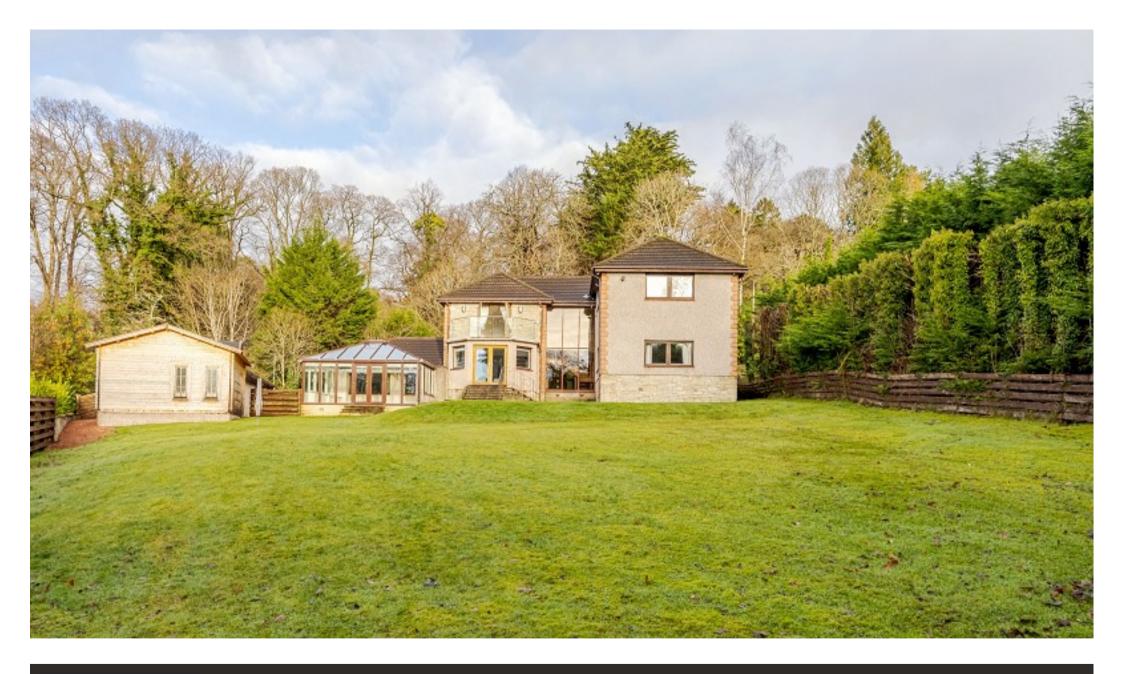

## Failentra

Glenarn Road, Rhu, Helensburgh, Argyll And Bute. G84 8LL

Located within one of Rhu's most sought-after pockets of Glenarn Road, Failentra is an individually designed split level detached villa that extends to around 3500 square feet of living accommodation and is set within a magnificent private south facing plot.

Externally Failentra sits within a sizeable plot which is bounded by fencing and mature planting. There is a vast area of lawn which could be further landscaped to individual requirements. The property has a large private driveway, detached garage and summer house.