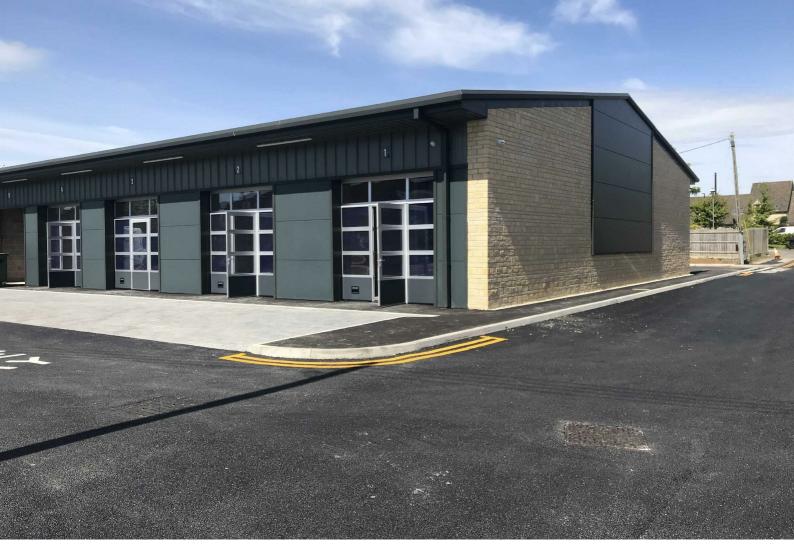

#### Description

The new units will suit a range of occupiers that operate within B1, B2 and B8 uses.

Internally, the accommodation provides warehouse/workshop space with a mezzanine level above. Each unit has its own toilet and kitchenette.

Externally, the units are clad in grey micro ribbed composite cladding with a profiled metal roof. Every unit has a motorised up and over roller door with a pedestrian door fitted within it