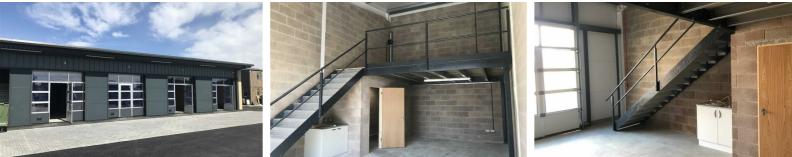

#### Description

The new units will suit a range of occupiers that operate within B1, B2 and B8 uses.

Internally, the accommodation provides warehouse/workshop space with a mezzanine level above. Each unit has its own toilet and kitchenette.

#### Accommodation

All measurements are approximate Gross Internal Areas (GIA) and measured in accordance with the RICS Code of Measuring Practice 6th Edition.

Unit 22 - Ground Floor 40.41m2, Mez 12.88m2, total 53.33m2