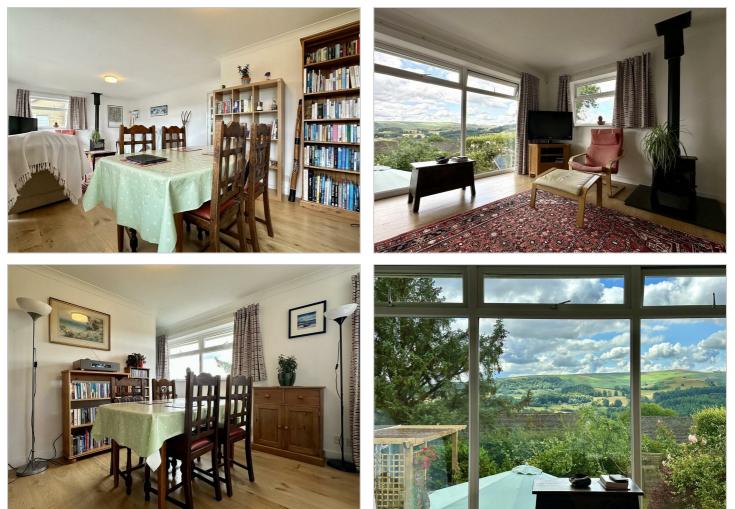

# 7 Hill Lane Hathersage, Hope Valley, S32 1AY £1,400 PCM

A well presented three bedroom detached house with lovely views over Hathersage. AVAILABLE 29th SEPTEMBER 2025, 6 MONTH LET ONLY, FURNISHED

Three bedroom funished house
Two bathrooms
Open plan living and dining room over Hathersage
Off road parking

AVAILABLE FOR 6 MONTHS ONLY

Modern kitchen with appliances
 The third bedroom makes an ideal home office
 Lovely real garden with summer house

rith stur

FURNISHED LET