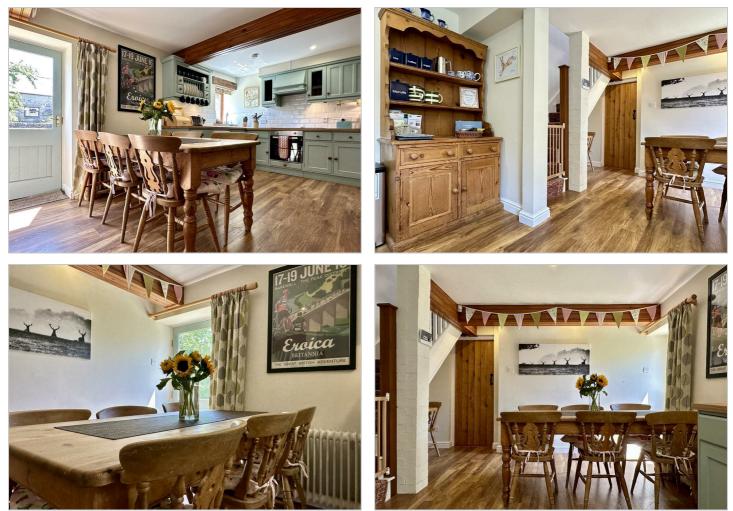

# £1,800 PCM

A delightful three bedroom barn conversion situated in the peaceful and picturesque village of Foolow. AVAILABLE 12TH SEPTEMBER 2025 ON FURNISHED OPTIONAL BASIS

n plan kitchen diner

- Master suite with walk in wardrobe and ensuite
- Courty and style rear garden with lawn, patio, wood shed, storage shed and outside office