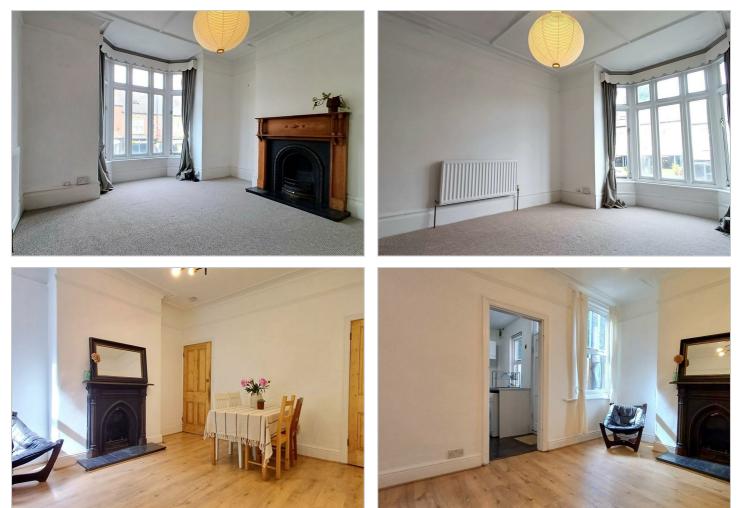

# 775 Ecclesall Road , Sheffield, S11 8TH £1,100 Per Calendar Month

A spacious, 3 bedroom terraced house located on Ecclesall Road, only a moments walk from Endcliffe Park and the extensive compliment of facilities and amenifies to be found nearby. Available now, the property has been redecorated throughout.

VAILABLE FURNISHED OR UNFURNISHED

3 bedroom terraced house Close to local omenities and parks Efficient with appliances and sep aining room Spacious bedrooms Bathroom with shower over bath Low maintenance rear garden FURNISHED OR UNFURNISHED COUNCILTAX BAND B AVAILABLE NOW