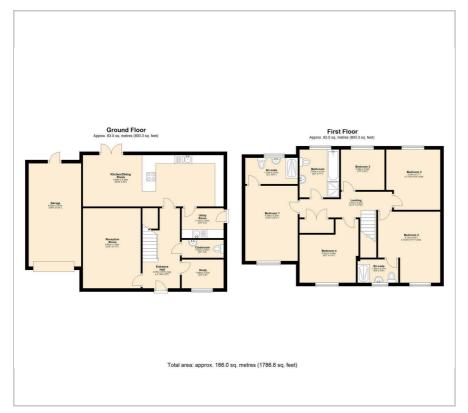

## 26 Bradwell Head Road Bradwell, Hope Valley, \$33 9HD

£2,000 PCM

An exceptional five pedroom three bathroom modern family home in the heart of Bradwell. The property is offered UNFURNISHED AND **ILABLE AUGUST 2025** 

- AVAILABLE AUGUST 202
- UNFURNISHED
- 5 Bedroom family ho
- Two reception roo
- Open plan kitchen with utility roomOff road parking and single garage
- Lovely rear garden with patio and seating area
- COUNCIL TAX BAND: E
- EPC RATING: B

## Viewing

Please contact our ELR Europa Link Office on 01142689900 if you wish to arrange a viewing appointment for this property or require further information.









## Floor Plan Area Map





## **Energy Efficiency Graph**













These particulars, whilst believed to be accurate are set out as a general outline only for guidance and do not constitute any part of an offer or contract. Intending purchasers should not rely on them as statements of representation of fact, but must satisfy themselves by inspection or otherwise as to their accuracy. No person in this firms employment has the authority to make or give any representation or warranty in respect of the property.