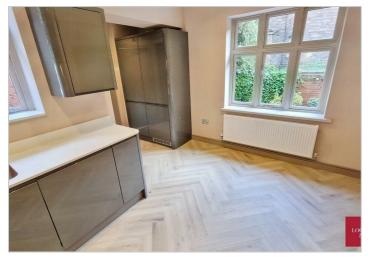

- A superbly modernised 2 bedroom period Lodge House
- En suite shower rooms to both double bedrooms
- Highly desirable location
- Rear parking
- superbly appointed dining kitchen with integrated appliances
- Ground floor WC & lower ground floor cellar
- Rear patio area
- UNFURNISHED AND AVAILABLE 12TH AUGUST 2025
  - Internal viewing highly recommended
  - Council Tax Band D