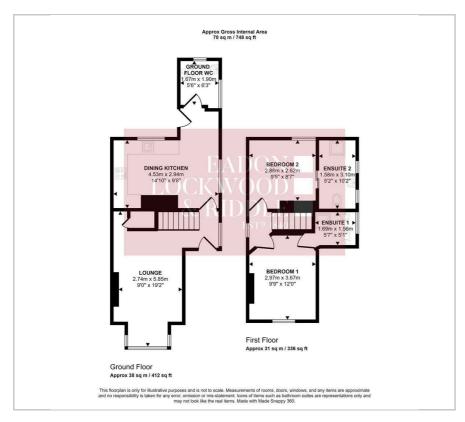

am, S60 3AP

## £1,300 Per Month

A Charming 2-Bedroom Detached Residence. Nestled at the former entrance to Sitwell House's driveway, ideally suited to a couple or single occupant. UNFURNISHED AND AVAILABLE 12TH AUGUST 2025.

- A superbly modernised 2 bedroom period Lodge House
- En suite shower rooms to both double bedrooms
- Highly desirable location
- Rear parking
- superbly appointed dining kitchen with integrated appliances
- Ground floor WC & lower ground floor cellar
- Rear patio area
- UNFURNISHED AND AVAILABLE 12TH AUGUST 2025
  - Internal viewing highly recommended
  - Council Tax Band D

### Viewing

Please contact our ELR Europa Link Office on 01142689900 if you wish to arrange a viewing appointment for this property or require further information.











#### Floor Plan



#### Area Map



#### **Energy Efficiency Graph**













These particulars, whilst believed to be accurate are set out as a general outline only for guidance and do not constitute any part of an offer or contract. Intending purchasers should not rely on them as statements of representation of fact, but must satisfy themselves by inspection or otherwise as to their accuracy. No person in this firms employment has the authority to make or give any representation or warranty in respect of the property.