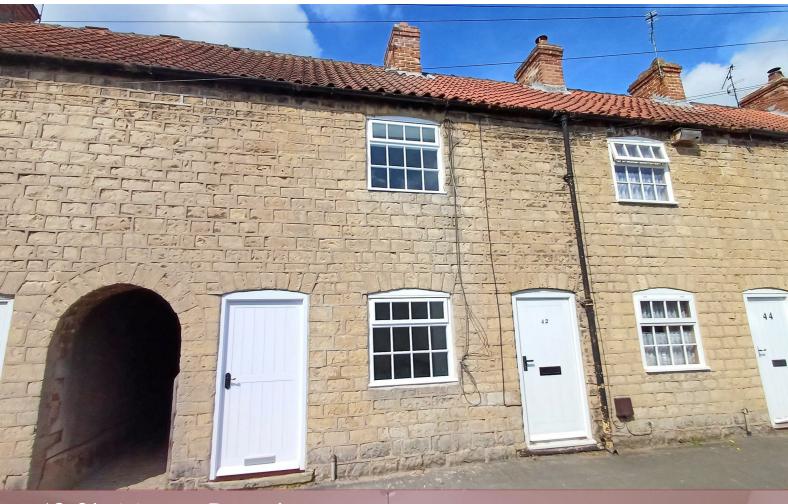

# 40 St. Marys Road Tickhill, Doncaster, DN11 9JQ

## £1,000 Per Calendar Month

A beautiful, two bedroom terraced cottage in the centre of Tickhill. Fully refurbished throughout to a high standard, the property needs to be seen to be appreciated. AVAILABLE NOW AND UNFURNISHED

- Terraced cottage
- 2 large bedrooms
- Brand new fitted kitchen and shower room
- Fully re-decorated and new floors throughout
- Large rear garden
- Ideal location in the centre of Tickhill
- AVAILABLE NOW
- UNFURNISHED
- COUNCIL TAX BAND B