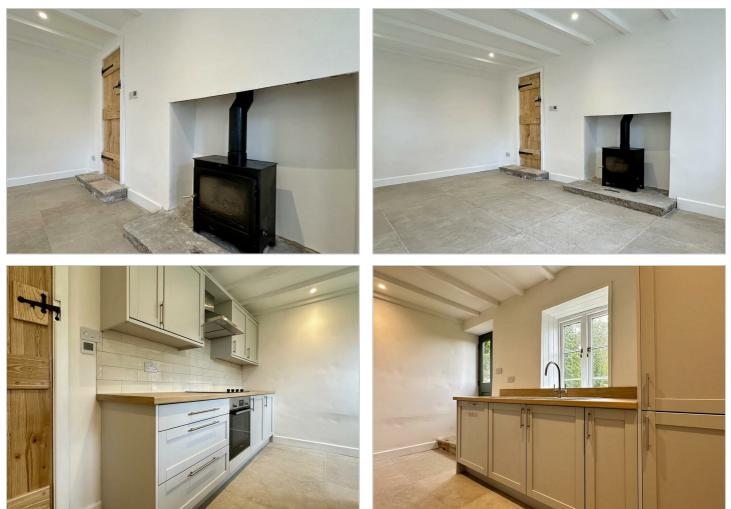

### £1,200 PCM

A fully refurnished 2 bedroom detached cottage with • Two bedroom detached cottage off road parking, lovely gardens and set in a quiet rural location. AVAILABLE LATE JUNE 2025 -

- Fully refurbished including walls, floor, heating
- Large livir
- Kitchen w The Prese
- Bathroom
- oirs W Utility room
- Off road parking for two cars
- UNFURNISHED COUNCIL TAX BAND: D