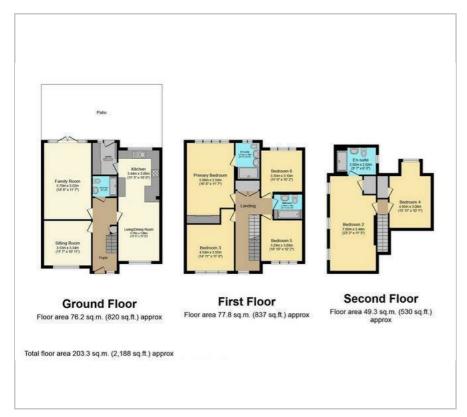

# 10 Cantley Lane

Bessacarr, Doncaster, DN4 6ND

## £1,900 Per Month

A beautiful 6 bedroom 4 bathroom family home in a highly sought after location. The property is modern throughout and is sure to impress. AVAILABLE 1ST JULY 2025.

- 6 Bedroom semi-detached house
- 4 bathrooms
- 3 reception rooms
- Open plan kitchen diner
- Ample storage
- Off road parking and double garage
- STUNNING PROPERTY
- AVAILABLE 1ST JULY 2025
- EPC RATING: B
- COUNCIL TAX BAND: F

### Viewing

Please contact our ELR Europa Link Office on 01142689900 if you wish to arrange a viewing appointment for this property or require further information.







### Floor Plan Area Map





#### **Energy Efficiency Graph**













These particulars, whilst believed to be accurate are set out as a general outline only for guidance and do not constitute any part of an offer or contract. Intending purchasers should not rely on them as statements of representation of fact, but must satisfy themselves by inspection or otherwise as to their accuracy. No person in this firms employment has the authority to make or give any representation or warranty in respect of the property.