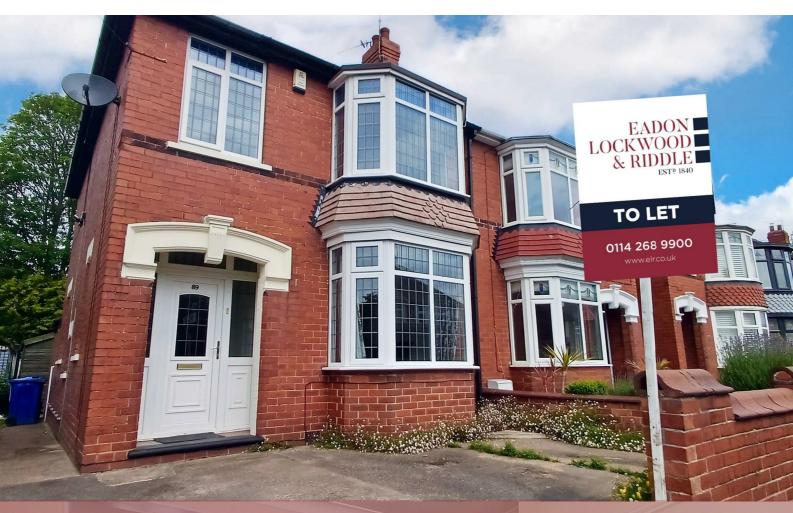

# 89 Alderson Drive

, Doncaster, DN2 6DA

## £900 Per Calendar Month

A well proportioned, 3 bedroom semi-detached house, with off street parking and an enclosed rear garden. Situated in a popular area near the city centre, it is available now and comes unfurnished.

COUNCIL TAX BAND!

- 3 bedroom semi-detached house
- Modern fitted kitchen with utility area
- Enclosed rear garden
- Large shed for storage
- off street parking for one vehicle
- original features
- Close to local amenities and city centre
- Carpets to be replaced
- UNFURNISHED
- AVAILABLE NOW