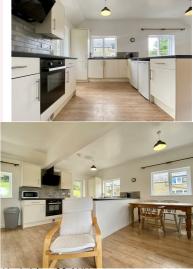

## £950 PCM To Let Furnished/unfurnished

A lovely detached bungalow with stunning views over the Hope Valley and farmers fields. Finished to a modern standard throughout and sure to impress. PART FURNISHED OPTIONAL, AVAILABLE 1ST JULY 2025, BILLS INC\*

- Beautiful one double bedroom bungalow
- Stunning views
- Open plan kitchen diner and living room
- AVAILABLE 1ST JULY 2025
- WATER AND WIFI (slow speed please see main description) INC RENT
- Off road parking for one car, additional on road
- Enclosed garden
- PART FURNISHED OPTIONAL
- COUNCIL TAX INC RENT