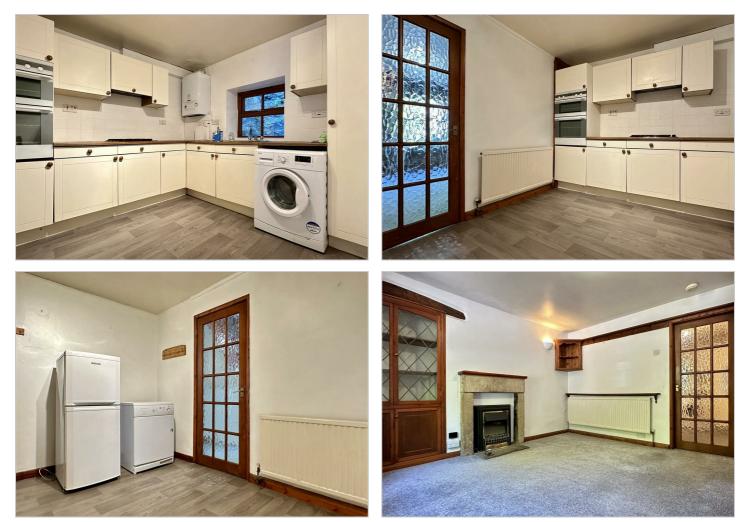

£850 PCM

A two bedroom cottage with off road parking for two cars. Offered on an UNFURNISHED BASIS AND AVAILABLE NOW

- Two bedroom cottage
- Living room with fireplace
  - Kitchen with dining space
  - Double bedroom with fitted storage
- Bathroom with shower over bath, WC and basin

Rear patio

LE LAN MARS

- Off road parking for two cars (tandem)
- UNFURNISHED
- AVAILABLE NOW
- COUNCIL TAX BAND: A