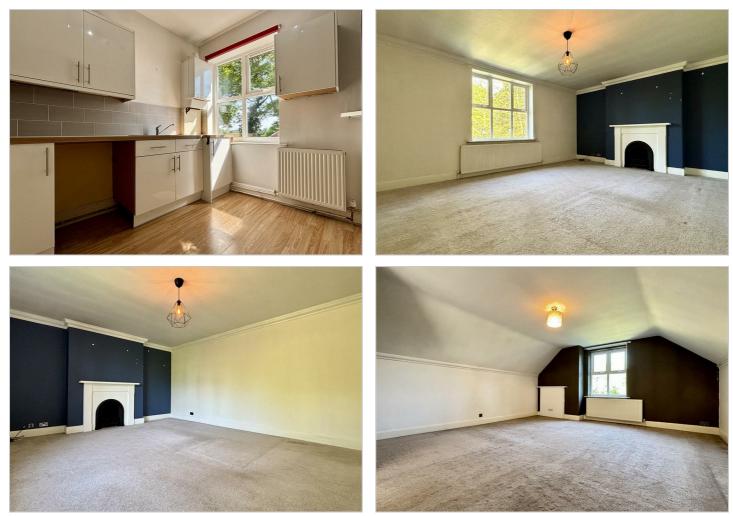

# 3a Vicarage Close Hatfield, Doncaster, DN7 6HN £725 PCM

A lovely large one double bedroom duplex apartment with garden and off road parking. UNFURNISHED AND AVAILABLE 10TH JULY 2025.

<u>3</u>a

<u>3</u>a

[3a]

- One Bedroom apartment
- Large living room and separate office
  Driveway for one car (two if small)
- Modern Kitchen (no oven provided)
- Modern shower room
- Delighful Cul De Sac
- Set over two floors UNFURNISHED
- AVAILABLE 10TH JULY 2025 (6 MONTHS INITIAL TENANCY